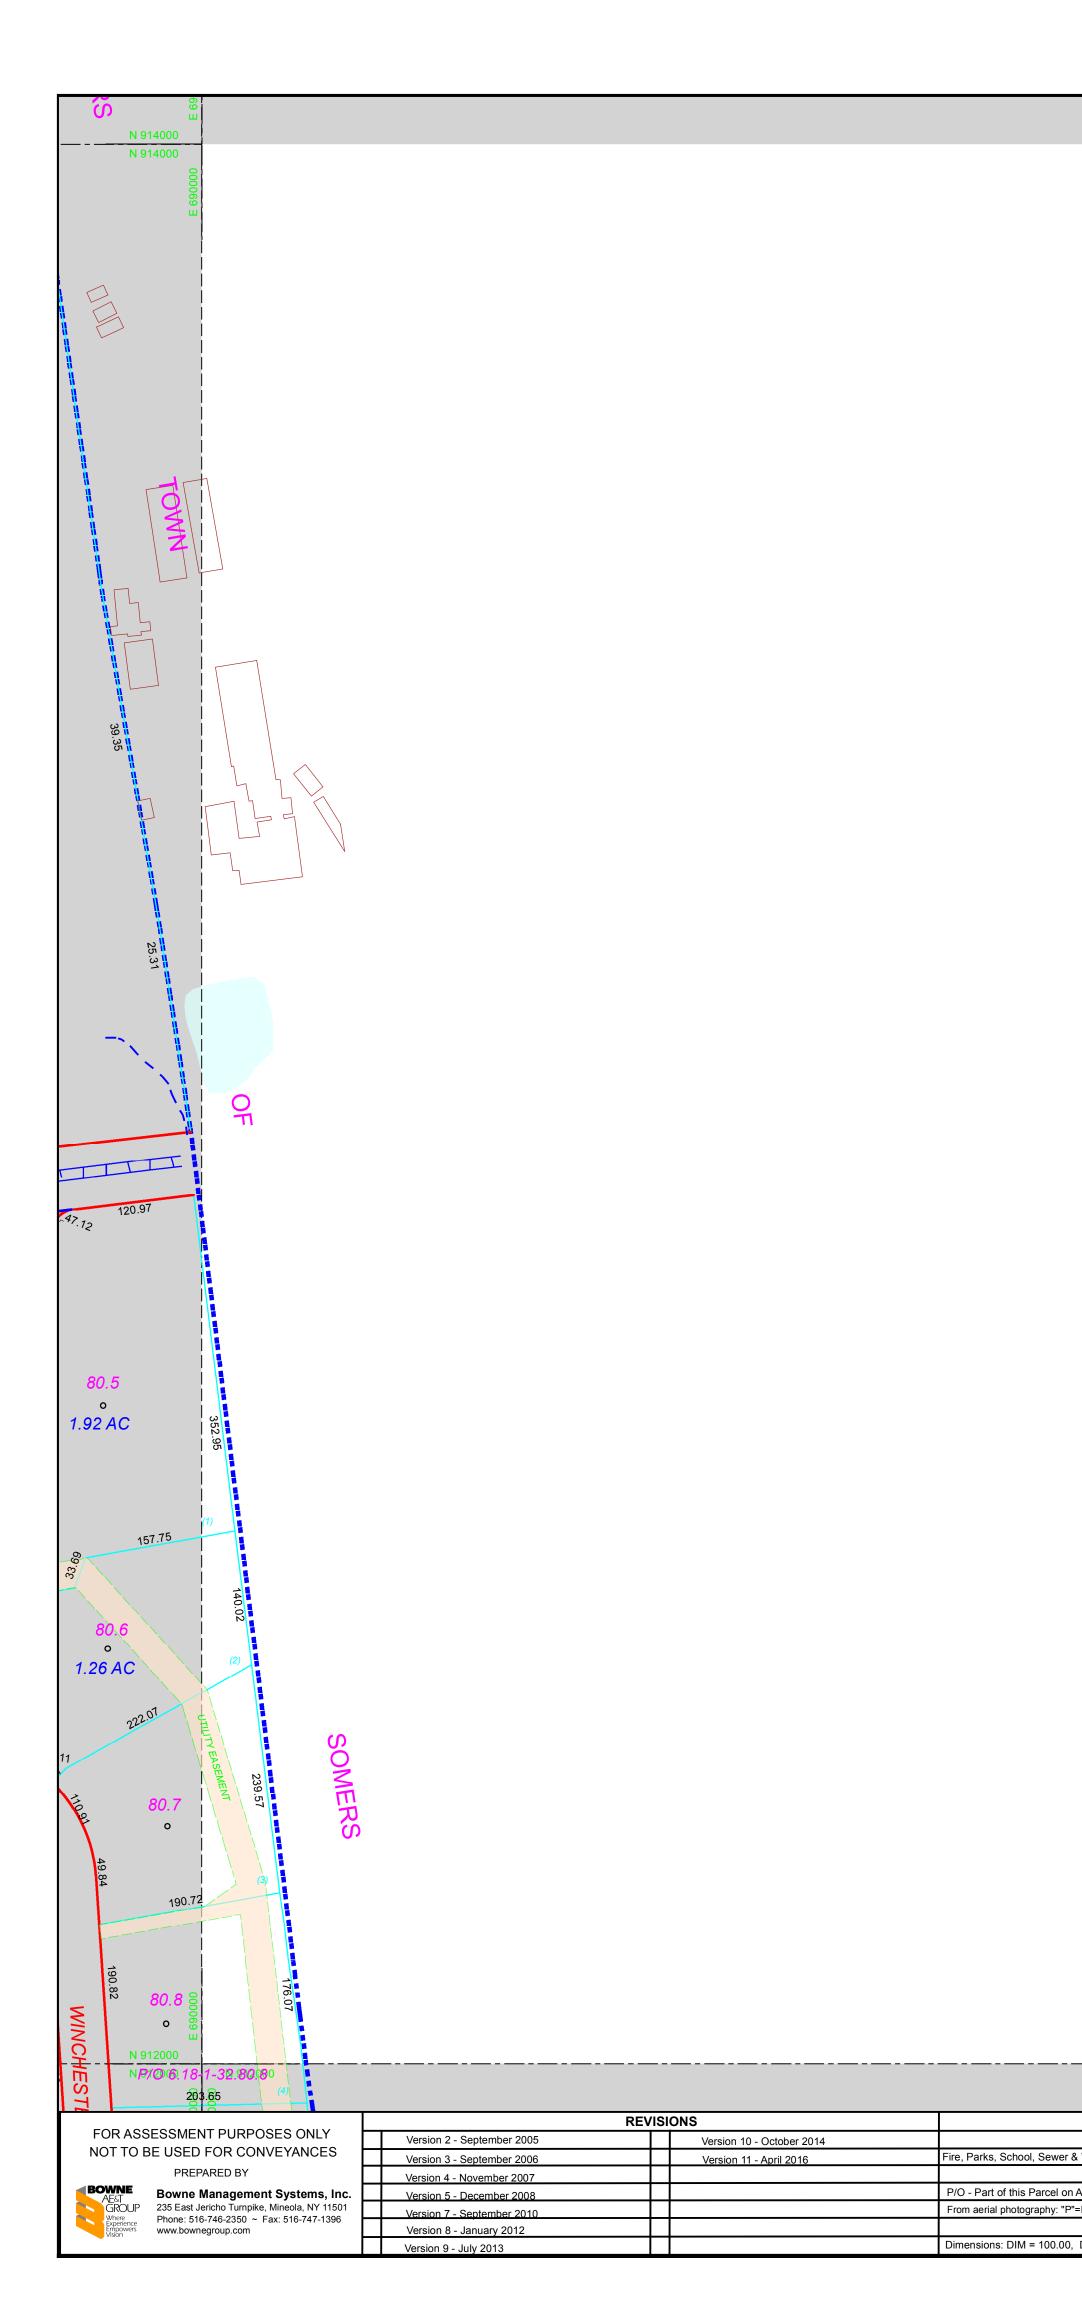

| COMMENTS                                       | RAILROAD          |   | LEGEND                         | DAM                    |                 | C 1 4 |
|------------------------------------------------|-------------------|---|--------------------------------|------------------------|-----------------|-------|
|                                                | BLOCK NUMBER      | 2 | SPLIT PARCELS, SAME ACCOUNT #  | WETLANDS SYMBOL        | <u></u>         | 6.14  |
| r & Water Districts on seperate maps           | TOWN & COUNY LINE |   | CONTINUOUS OWNERSHIP PARCELS - | DEVELOPER'S LOT NUMBER | (5)             |       |
|                                                | TOWN LINE         |   | ROAD - R.O.W.                  | ROAD - STATE LANES     |                 | 6.18  |
| on Adjacent Map                                | ORIGINAL LOT LINE |   | STREAM / WATER LINE            | AQUEDUCTS              | • • • • • • • • | 0.10  |
| P"=Pool, Bldg. Footprints = Brown, Dams=Orange | BLOCK LIMIT LINE  |   | ROAD - LIMITED ACCESS          | PARCELAREA             | 2.34 AC         |       |
|                                                | PROPERTY LINE     |   | ROAD PRIVATE/MAPPED ROW        | VISUAL CENTROID        | 0               | 17.06 |
| 0, DEED = 100(D), SCALED = 100(S)              | EASEMENT          |   | MAP (SECTION) BOUNDARY         | PARCEL NUMBER          | 72              |       |