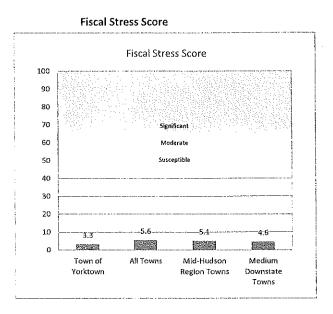

| repared by:<br>Astchester County Department of Planning | 0 |
|---------------------------------------------------------|---|
|---------------------------------------------------------|---|

| Peer Group Used in Cor  | nparison for |
|-------------------------|--------------|
| all Indicator           | S            |
| All Towns               | 834          |
| Mid-Hudson Region Towns | 95           |
| Medium Downstate Towns  | 54           |

#### Town of Yorktown

This page provides graphical comparisons of financial indicators for the selected municipality against selected peer groups. Peer groups include data for municipalities for which current AUDs have been filed. The tables show the number of municipalities which are included in each selected peer group. Greater caution should be taken when the number of units in the comparison group is small.