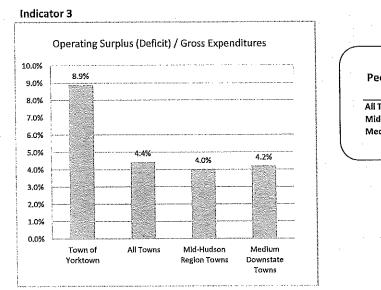

#### Town of Yorktown

This page provides graphical comparisons of financial indicators for the selected municipality against selected peer groups. Peer groups include data for municipalities for which current AUDs have been filed. The tables show the number of municipalities which are included in each selected peer group. Greater caution should be taken when the number of units in the comparison group is small.

| repared by:<br>Astchester County Department of Planning | 0 |
|---------------------------------------------------------|---|
|---------------------------------------------------------|---|

| Peer Group Used in Cor  | nparison for |
|-------------------------|--------------|
| all Indicator           | S            |
| All Towns               | 834          |
| Mid-Hudson Region Towns | 95           |
| Medium Downstate Towns  | 54           |