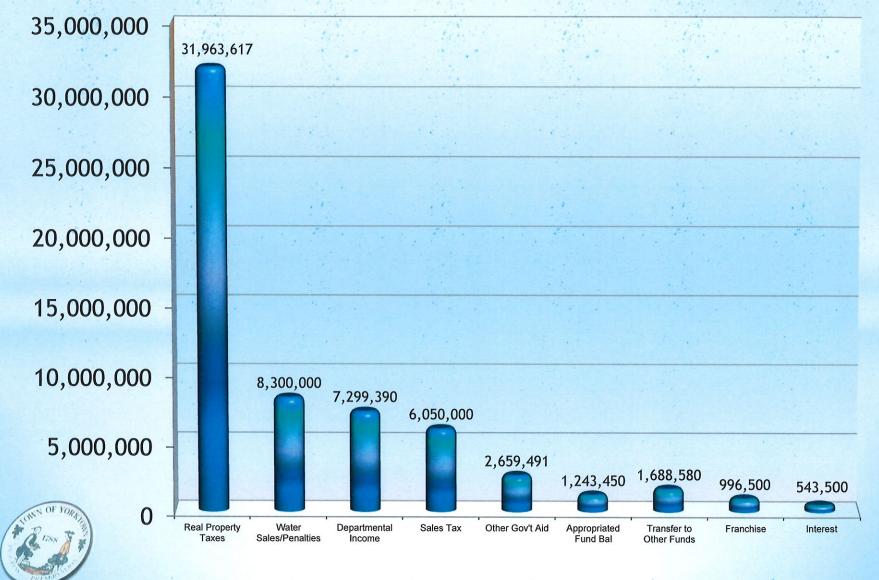

Data as of 8/31/2020

Copyright © 2013 The New York State Office of the State Comptroller

| 2021 Tentative Budget S  | ummary |                |            |                                        |            |          |          |        |
|--------------------------|--------|----------------|------------|----------------------------------------|------------|----------|----------|--------|
|                          | ~      |                |            |                                        |            |          |          |        |
|                          |        |                |            |                                        |            |          |          |        |
| ·                        |        |                |            |                                        |            |          |          |        |
|                          |        | 2021           | 2021       | Appropriated                           | 2021       | 2021     | 2020     | %      |
| Fund                     | Code   | Appropriations | Revenue    | Fund Balance                           | Tax Levy   | Tax Rate | Tax Rate | Change |
| General                  | A      | 30,845,368     | 16,495,795 | 925,000                                | 13,424,573 |          |          |        |
| Highway                  | D      | 6,814,925      | 568,300    |                                        | 6,246,625  |          |          | ·····  |
| Library                  | L,     | 2,534,435      | 433,500    |                                        | 2,100,935  |          |          |        |
| Subtotal                 |        | 40,194,728     | 17,497,595 | 925,000                                | 21,772,133 | 168.25   | 169.75   | -0.88  |
| Parks                    |        |                |            |                                        |            |          |          |        |
| Amazon Park              | AP     | 12,700         | 300        |                                        | 12,400     | 35.41    | 34.35    |        |
| Bethel Acres             | BA     | 2,500          |            |                                        | 2,500      | 12.76    | 10.20    | 25.11  |
| Mohegan Improvement      | ID     | 192,823        | 13,500     | 104,800                                | 74,523     | 9.49     | 9.51     | -0.20  |
| Mohegan Beach            | MB     | 66,400         | 1,000      | 10,400                                 | 55,000     | 26.96    | 26.98    | -0.06  |
| Mohegan Highlands        | MH     | 35,065         | 500        |                                        | 34,565     | 63.54    | 52.90    | 20.12  |
| Shrub Oak Community      | SC     | 68,500         | 2,000      | 3,000                                  | 63,500     | 91.19    | 91.52    | -0.36  |
| Shrub Oak Lake           | SL     | 12,250         | 1,000      | 2,750                                  | 8,500      | 9.64     | 9.64     | 0.02   |
| Sewers                   |        |                |            |                                        |            |          |          |        |
| Osceola Sewer            | OS     | 58,750         | 1,750      | 12,500                                 | 44,500     | 16.80    | 15.19    | 10.59  |
| Yorktown Sewer           | YS     | 4,041,653      | 1,564,866  | 122,500                                | 2,354,287  | 565.39   | 582.24   | -2.8   |
| Bonnie & Jill Sewer      | GE     | 19,100         | 3,000      |                                        | 16,100     | 262.13   | 240.15   | 9.1    |
| Clover Road Sewer        | GA     |                |            |                                        | 0          | 0.00     | 0.00     |        |
| Mohegan East Sewer       | GB     | 224,965        | 300        |                                        | 224,665    | 346.99   | 349.67   | -0.7   |
| Mohegan West Sewer       | GC     | 62,981         | 500        |                                        | 62,481     | 196.28   | 195.32   | 0.4    |
| Hunterbrook Sewer        | GD     | 402,418        | 1,500      | 25,000                                 | 375,918    | 215.69   | 197.24   | 9.3    |
| Oakside Sewer            | GF     | 77,120         | 1,750      | 12,500                                 | 62,870     | 283.45   | 261.05   | 8.5    |
| Hunterbrook Ext 202      | GJ     | 8,600          | 1,000.     | 4,250                                  | 3,350      | 7.54     | 6.98     | 8.0    |
| Suncrest Sewer           | GH     | 51,500         | 1,000      | 5,000                                  | 45,500     | 779.51   | 752.53   | 3.5    |
| Gomer Street Sewer       | GI     | 44,050         | 150        | 2,500                                  | 41,400     | 493.62   | 472.61   | 4.4    |
| Overlook Sewer           | GG     | 98,100         | 1,500      | 10,000                                 | 86,600     | 639.68   | 593.07   | 7.8    |
| Various                  |        |                |            | · · · · ·                              |            |          |          |        |
| Open Space               | С      |                | 0          |                                        |            | ·        |          |        |
| Emergency Medical        | SM     | 668,450        | 12,000     |                                        | 656,450    | 4.97     | 4.85     | 2.3    |
| Special Refuse           | SR     | 4,382,575      | 74,500     | ······································ | 4,308,075  | 384.87   | 382.47   | 0.6    |
| Water District           | SW     | 9,980,050      | 8,328,000  | · · · ·                                | 1,652,050  | 14.65    | 14.81    | -1.0   |
| Kitchawan Water District | SW2    | 39,250         | 29,000     | 4,000                                  | 6,250      | 3.07     | 2.70     | 13.8   |
| Grand Total              |        | 60,744,528     | 27,536,711 | 1,244,200                              | 31,963,617 |          |          |        |

## 2021 Budgeted Revenues by CATEGORY \$ 60,744,528

- 9 -