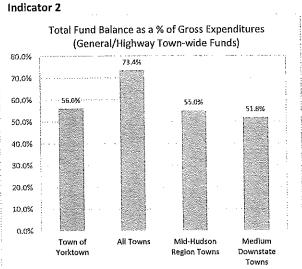

#### dicator 2

#### Town of Yorktown

This page provides graphical comparisons of financial indicators for the selected municipality against selected peer groups. Peer groups include data for municipalities for which current AUDs have been filed. The tables show the number of municipalities which are included in each selected peer group. Greater caution should be taken when the number of units in the comparison group is small.

| repared by:<br>Astchester County Department of Planning | 0 |
|---------------------------------------------------------|---|
|---------------------------------------------------------|---|

| Peer Group Used in Cor  | nparison for |
|-------------------------|--------------|
| all Indicator           | S            |
| All Towns               | 834          |
| Mid-Hudson Region Towns | 95           |
| Medium Downstate Towns  | 54           |