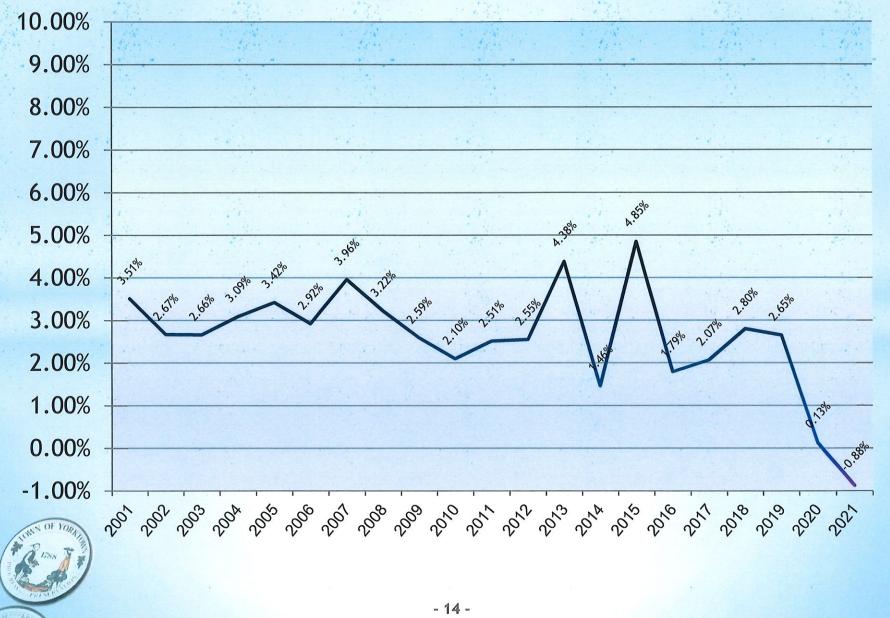

|        |                    | TAX RATE S                     | SUMMARY      | -                 | ······································ |
|--------|--------------------|--------------------------------|--------------|-------------------|----------------------------------------|
|        |                    | GENERAL, HIGH                  | WAY, LIBRARY |                   |                                        |
|        |                    | 1990 -                         | 2021         |                   | -                                      |
| Year   | Assessed Valuation | Assessed Valuation %<br>Change | Tax Rate     | Tax Rate % Change | A,D,L Appropriations                   |
| 1990   | 126,910,375        | 0.76                           | 81.16        | 4.32              | 17,569,154                             |
| 1991   | 128,582,815        | 1.32                           | 87.56        | 7.89              | 18,010,412                             |
| 1992   | 127,027,967        | (1.21)                         | 81.22        | (7.24)            | 18,158,247                             |
| 1993   | 123,543,326        | (2.74)                         | 77.18        | (4.98)            | 17,481,319                             |
| 1994   | 120,545,172        | (2.43)                         | 77.28        | 0.13              | 17,706,464                             |
| 1995   | 119,903,456        | (0.53)                         | 83,66        | 8.26              | 17,882,812                             |
| 1996   | 119,729,423        | (0.15)                         | 87.43        | 4.51              | 18,423,170                             |
| 1997   | 120,863,316        | 0.95                           | 91.24        | 4.36              | 18,650,219                             |
| 1998   | 121,666,212        | 0.66                           | 93.26        | 2.22              | 19,532,407                             |
| 1999   | 121,630,651        | (0.03)                         | 96.02        | 2.96              | 20,147,977                             |
| 2000   | 122,800,742        | 0.96                           | 98.20        | 2.27              | 20,848,397                             |
| 2001   | 123,384,858        | 0.48                           | 101.64       | 3.51              | 21,487,339                             |
| 2002   | 121,887,988        | (1.21)                         | 104.35       | 2.67              | 22,508,060                             |
| 2003   | 123,290,428        | 1.15                           | 107.13       | 2.66              | 23,525,043                             |
| 2004   | 123,725,905        | 0.35                           | 110.44       | 3.09              | 26,182,512                             |
| . 2005 | 124,431,662        | 0.57                           | 114.22       | 3.42              | 27,701,411                             |
| 2006   | 124,783,381        | 0.28                           | 117.56       | 2.92              | 28,426,488                             |
| 2007   | 124,833,331        | 0.04                           | 122.21       | 3.96              | 29,594,448                             |
| 2008   | 125,025,377        | 0.15                           | 126.15       | 3.22              | 30,594,642                             |
| 2009   | 125,922,341        | 0.72                           | 129.41       | 2.59              | 30,009,098                             |
| 2010   | 127,310,141        | 1.10                           | 132.13       | 2.10              | 29,972,125                             |
| 2011   | 127,412,430        | 0.08                           | 135.45       | 2.51              | 30,038,243                             |
| 2012   | 126,638,090        | (0.61)                         | 138.91       | 2.55              | 30,948,122                             |
| 2013   | 126,568,929        | (0.05)                         | 144.99       | 4.38              | 32,424,674                             |
| 2014   | 126,248,104        | (0.25)                         | 147.49       | 1.46              | 33,814,063                             |
| 2015   | 126,577,490        | 0.26                           | 154.64       | 4.85              | 34,992,549                             |
| 2016   | 126,617,107        | 0.03                           | 157.41       | 1.79              | 35,277,154                             |
| 2017   | 127,094,241        | 0.38                           | 160.66       | 2.07              | 36,151,200                             |
| 2018   | 127,382,169        | 0.23                           | 165.15       | 2.80              | 37,466,180                             |
| 2019   | 127,705,737        | 0.25                           | 169.53       | 2.65              | 38,846,285                             |
| 2020   | 128,330,538        | 0.74                           | 169.75       | 0.13              | 40,161,490                             |
| 2021   | 129,403,013        | 0.84                           | 168.25       | -0.88             | 40,194,728                             |