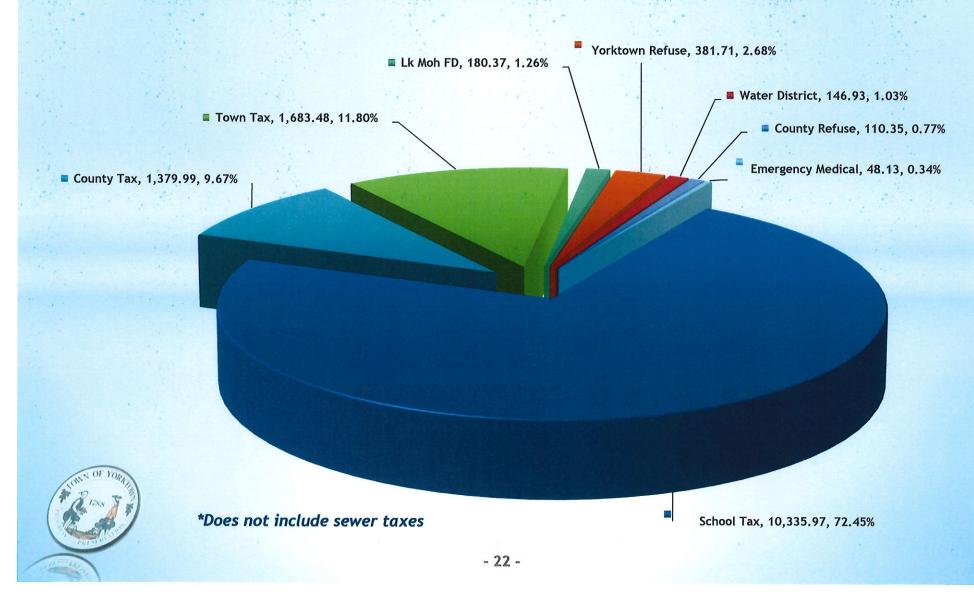

26     | 18,027,790                  | 0                            | 25,257,536 |
| 2023 Assessment | 132,238,719    | 1                           | Fax levy change 2023 to 2024 | 877,247    |
| 2024 Tax Rate   | 191.00         | ۲ ۲                         | fax rate change 2023 to 2024 | 2.57%      |

Inflationary assumptions: 1% per year for revenues and 2.5% expenditures Assessed valuation assumptions: Increase of .5% for annually. 2021 Tentative Budget includes non-reoccurring expenditures 2022-2024 Estimated Budgets do not include a fund balance allocation

-20-

## Tax Illustration of a \$10,000 Assessed Home Total 2020 Taxes: Yorktown School District \$13,844.69\*



- 21 -

### Tax Illustration of a \$10,000 Assessed Home Total 2020 Taxes: Lakeland School District \$14,266.93\*



Report Date: 10/13/2020

Account Table: A REVENUE

# TOWN OF YORKTOWN

# Budget Preparation Report

BUD4011 1.0 Page 1 of 4

. . . .

F

|                  |                                   |               |               | •                       |                        |                |                                        |                   |               |                          |
|------------------|-----------------------------------|---------------|---------------|-------------------------|------------------------|----------------|----------------------------------------|-------------------|---------------|--------------------------|
| Alt. Sort Table: |                                   |               | Fisca         | l Year: 2021 Peri       | iod From: 1 To: 12     |