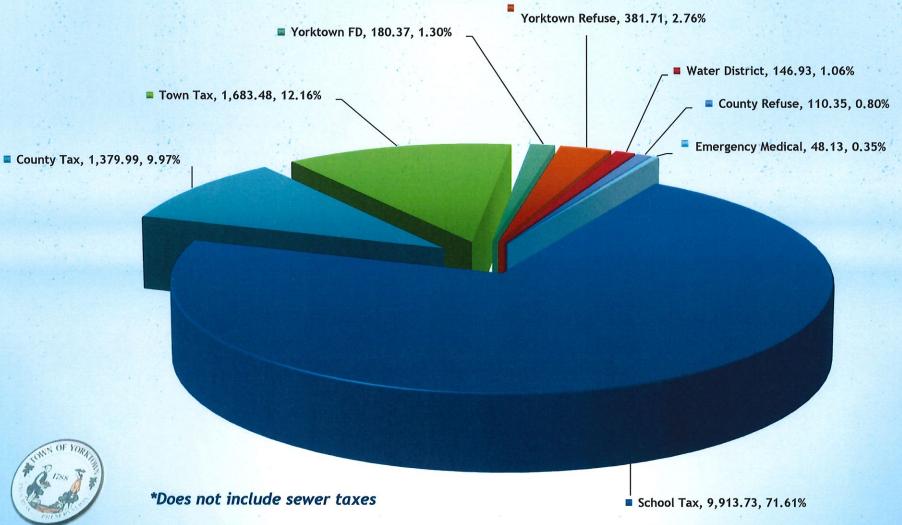

729,309      | 446,635                     | 0                            | 2,282,674  |
| Total           | 43,285,326     | 18,027,790                  | 0                            | 25,257,536 |
| 2023 Assessment | 132,238,719    | 1                           | Fax levy change 2023 to 2024 | 877,247    |
| 2024 Tax Rate   | 191.00         | ۲ ۲                         | fax rate change 2023 to 2024 | 2.57%      |

Inflationary assumptions: 1% per year for revenues and 2.5% expenditures Assessed valuation assumptions: Increase of .5% for annually. 2021 Tentative Budget includes non-reoccurring expenditures 2022-2024 Estimated Budgets do not include a fund balance allocation

-20-

## Tax Illustration of a \$10,000 Assessed Home Total 2020 Taxes: Yorktown School District \$13,844.69\*



- 21 -

### Tax Illustration of a \$10,000 Assessed Home Total 2020 Taxes: Lakeland School District \$14,266.93\*



Report Date: 10/13/2020

Account Table: A REVENUE

# TOWN OF YORKTOWN

# Budget Preparation Report

BUD4011 1.0 Page 1 of 4

. . . .

F

|                  |                                   |               |               | •                       |                        |                |                                        |                   |               |                          |
|------------------|-----------------------------------|---------------|---------------|-------------------------|------------------------|----------------|----------------------------------------|-------------------|---------------|--------------------------|
| Alt. Sort Table: |