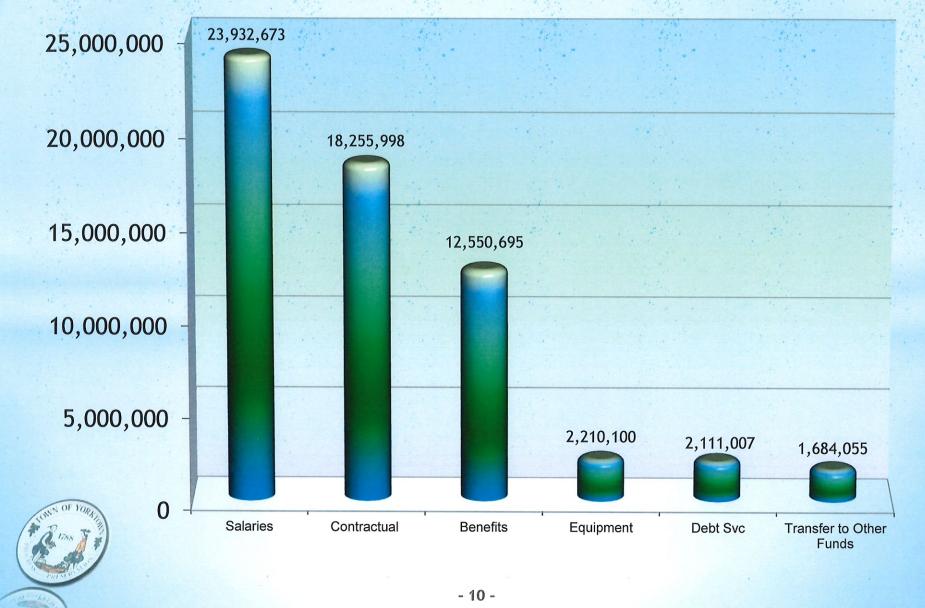

## 2021 Budgeted Expenditures by CATEGORY \$ 60,774,528

## 2021 Budgeted Appropriations by FUND \$ 60,774,528

Salaries<sup>1</sup>-include PT, OT, Longevity, Lump Sum, Seasonal, Holiday Pay, Lump Vac, Stipend, Night Diff Benefits<sup>2</sup>-include Med, Dental, Vision, Retirement, Payroll & MTA Tax, Workers Comp, EAP, Unemp, FSA Admin, Emp Testing