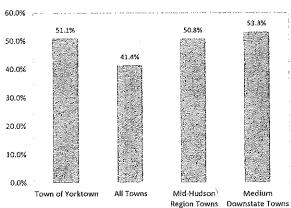

| repared by:<br>Astchester County Department of Planning | 0 |
|---------------------------------------------------------|---|
|---------------------------------------------------------|---|

| Peer Group Used in Cor  | nparison for |
|-------------------------|--------------|
| all Indicator           | S            |
| All Towns               | 834          |
| Mid-Hudson Region Towns | 95           |
| Medium Downstate Towns  | 54           |

#### Town of Yorktown

This page provides graphical comparisons of financial indicators for the selected municipality against selected peer groups. Peer groups include data for municipalities for which current AUDs have been filed. The tables show the number of municipalities which are included in each selected peer group. Greater caution should be taken when the number of units in the comparison group is small.