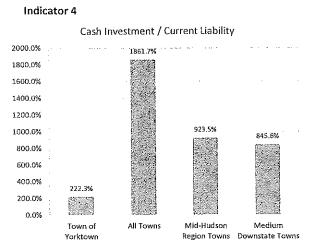

#### Town of Yorktown

This page provides graphical comparisons of financial indicators for the selected municipality against selected peer groups. Peer groups include data for municipalities for which current AUDs have been filed. The tables show the number of municipalities which are included in each selected peer group. Greater caution should be taken when the number of units in the comparison group is small.

| repared by:<br>Astchester County Department of Planning | 0 |
|---------------------------------------------------------|---|
|---------------------------------------------------------|---|

| Peer Group Used in Cor  | nparison for |
|-------------------------|--------------|
| all Indicator           | S            |
| All Towns               | 834          |
| Mid-Hudson Region Towns | 95           |
| Medium Downstate Towns  | 54           |