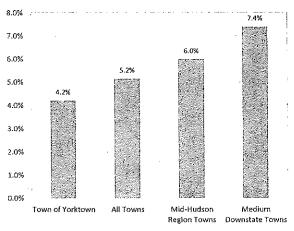

| repared by:<br>Astchester County Department of Planning | 0 |
|---------------------------------------------------------|---|
|---------------------------------------------------------|---|

| Peer Group Used in Cor  | nparison for |
|-------------------------|--------------|
| all Indicator           | S            |
| All Towns               | 834          |
| Mid-Hudson Region Towns | 95           |
| Medium Downstate Towns  | 54           |

#### Town of Yorktown

This page provides graphical comparisons of financial indicators for the selected municipality against selected peer groups. Peer groups include data for municipalities for which current AUDs have been filed. The tables show the number of municipalities which are included in each selected peer group. Greater caution should be taken when the number of units in the comparison group is small.