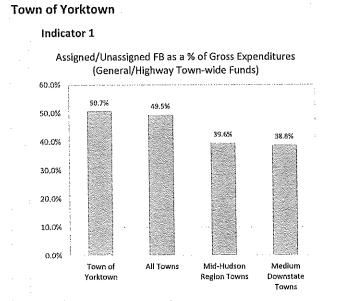

#### Town of Yorktown

This page provides graphical comparisons of financial indicators for the selected municipality against selected peer groups. Peer groups include data for municipalities for which current AUDs have been filed. The tables show the number of municipalities which are included in each selected peer group. Greater caution should be taken when the number of units in the comparison group is small.

Data as of 8/31/2020

Copyright © 2013 The New York State Office of the State Comptroller

| 2021 Tentative Budget S  | ummary |                |            |                                        |            |          |          |        |
|--------------------------|--------|----------------|------------|----------------------------------------|------------|----------|----------|--------|
|                          | ~      |                |            |                                        |            |          |          |        |
|                          |        |                |            |                                        |            |          |          |        |
| ·                        |        |                |            |                                        |            |          |          |        |
|                          |        | 2021           | 2021       | Appropriated                           | 2021       | 2021     | 2020     | %      |
| Fund                     | Code   | Appropriations | Revenue    | Fund Balance                           | Tax Levy   | Tax Rate | Tax Rate | Change |
| General                  | A      | 30,845,368     | 16,495,795 | 925,000                                | 13,424,573 |          |          |        |
| Highway                  | D      | 6,814,925      | 568,300    |                                        | 6,246,625  |          |          | ·····  |
| Library                  | L,     | 2,534,435      | 433,500    |                                        | 2,100,935  |          |          |        |
| Subtotal                 |        | 40,194,728     | 17,497,595 | 925,000                                | 21,772,133 | 168.25   | 169.75   | -0.88  |
| Parks                    |        |                |            |                                        |            |          |          |        |
| Amazon Park              | AP     | 12,700         | 300        |                                        | 12,400     | 35.41    | 34.35    |        |
| Bethel Acres             | BA     | 2,500          |            |                                        | 2,500      | 12.76    | 10.20    | 25.11  |
| Mohegan Improvement      | ID     | 192,823        | 13,500     | 104,800                                | 74,523     | 9.49     | 9.51     | -0.20  |
| Mohegan Beach            | MB     | 66,400         | 1,000      | 10,400                                 | 55,000     | 26.96    | 26.98    | -0.06  |
| Mohegan Highlands        | MH     | 35,065         | 500        |                                        | 34,565     | 63.54    | 52.90    | 20.12  |
| Shrub Oak Community      | SC     | 68,500         | 2,000      | 3,000                                  | 63,500     | 91.19    | 91.52    | -0.36  |
| Shrub Oak Lake           | SL     | 12,250         | 1,000      | 2,750                                  | 8,500      | 9.64     | 9.64     | 0.02   |
| Sewers                   |        |                |            |                                        |            |          |          |        |
| Osceola Sewer            | OS     | 58,750         | 1,750      | 12,500                                 | 44,500     | 16.80    | 15.19    | 10.59  |
| Yorktown Sewer           | YS     | 4,041,653      | 1,564,866  | 122,500                                | 2,354,287  | 565.39   | 582.24   | -2.8   |
| Bonnie & Jill Sewer      | GE     | 19,100         | 3,000      |                                        | 16,100     | 262.13   | 240.15   | 9.1    |
| Clover Road Sewer        | GA     |                |            |                                        | 0          | 0.00     | 0.00     |        |
| Mohegan East Sewer       | GB     | 224,965        | 300        |                                        | 224,665    | 346.99   | 349.67   | -0.7   |
| Mohegan West Sewer       | GC     | 62,981         | 500        |                                        | 62,481     | 196.28   | 195.32   | 0.4    |
| Hunterbrook Sewer        | GD     | 402,418        | 1,500      | 25,000                                 | 375,918    | 215.69   | 197.24   | 9.3    |
| Oakside Sewer            | GF     | 77,120         | 1,750      | 12,500                                 | 62,870     | 283.45   | 261.05   | 8.5    |
| Hunterbrook Ext 202      | GJ     | 8,600          | 1,000.     | 4,250                                  | 3,350      | 7.54     | 6.98     | 8.0    |
| Suncrest Sewer           | GH     | 51,500         | 1,000      | 5,000                                  | 45,500     | 779.51   | 752.53   | 3.5    |
| Gomer Street Sewer       | GI     | 44,050         | 150        | 2,500                                  | 41,400     | 493.62   | 472.61   | 4.4    |
| Overlook Sewer           | GG     | 98,100         | 1,500      | 10,000                                 | 86,600     | 639.68   | 593.07   | 7.8    |
| Various                  |        |                |            | · · · · ·                              |            |          |          |        |
| Open Space               | С      |                | 0          |                                        |            | ·        |          |        |
| Emergency Medical        | SM     | 668,450        | 12,000     |                                        | 656,450    | 4.97     | 4.85     | 2.3    |
| Special Refuse           | SR     | 4,382,575      | 74,500     | ······································ | 4,308,075  | 384.87   | 382.47   | 0.6    |
| Water District           | SW     | 9,980,050      | 8,328,000  | · · · ·                                | 1,652,050  | 14.65    | 14.81    | -1.0   |
| Kitchawan Water District | SW2    | 39,250         | 29,000     | 4,000                                  | 6,250      | 3.07     | 2.70     | 13.8   |
| Grand Total              |        | 60,744,528     | 27,536,711 | 1,244,200                              | 31,963,617 |          |          |        |