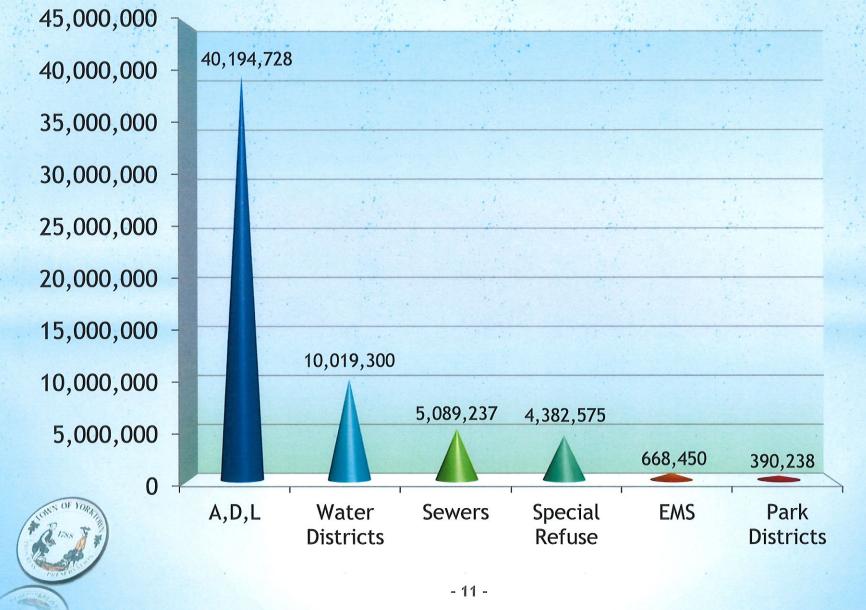

## 2021 Budgeted Appropriations by FUND \$ 60,774,528

Salaries<sup>1</sup>-include PT, OT, Longevity, Lump Sum, Seasonal, Holiday Pay, Lump Vac, Stipend, Night Diff Benefits<sup>2</sup>-include Med, Dental, Vision, Retirement, Payroll & MTA Tax, Workers Comp, EAP, Unemp, FSA Admin, Emp Testing