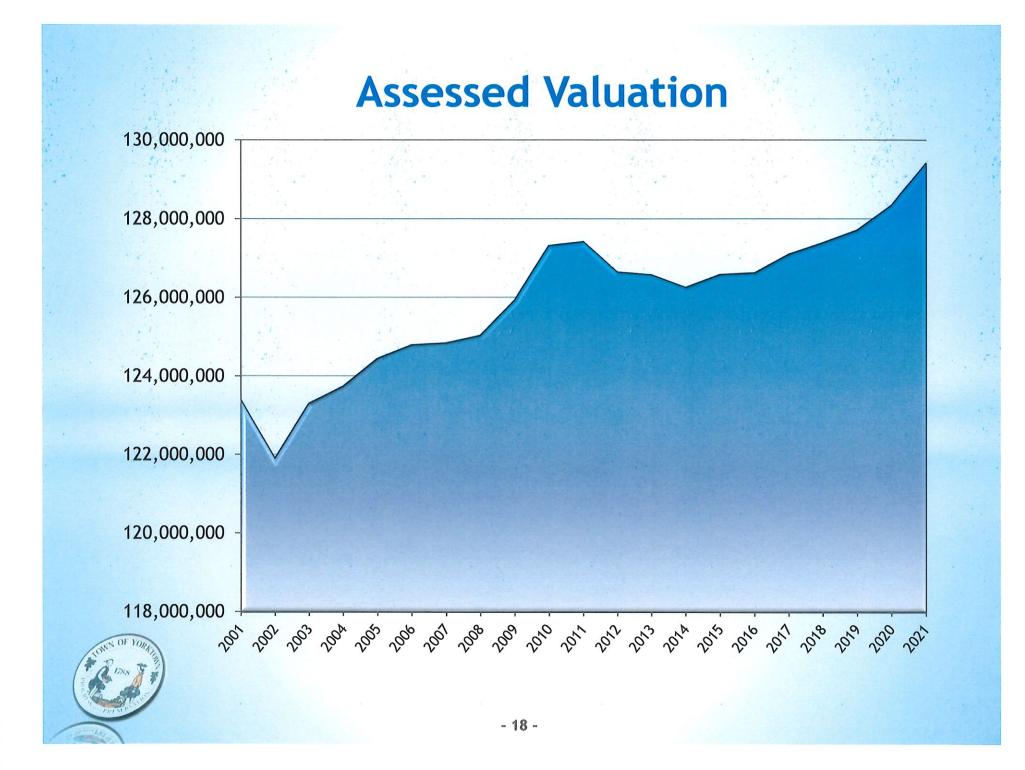

|        |                    | TAX RATE S                     | SUMMARY      | -                 | ······································ |
|--------|--------------------|--------------------------------|--------------|-------------------|----------------------------------------|
|        |                    | GENERAL, HIGH                  | WAY, LIBRARY |                   |                                        |
|        |                    | 1990 -                         | 2021         |                   | -                                      |
| Year   | Assessed Valuation | Assessed Valuation %<br>Change | Tax Rate     | Tax Rate % Change | A,D,L Appropriations                   |
| 1990   | 126,910,375        | 0.76                           | 81.16        | 4.32              | 17,569,154                             |
| 1991   | 128,582,815        | 1.32                           | 87.56        | 7.89              | 18,010,412                             |
| 1992   | 127,027,967        | (1.21)                         | 81.22        | (7.24)            | 18,158,247                             |
| 1993   | 123,543,326        | (2.74)                         | 77.18        | (4.98)            | 17,481,319                             |
| 1994   | 120,545,172        | (2.43)                         | 77.28        | 0.13              | 17,706,464                             |
| 1995   | 119,903,456        | (0.53)                         | 83,66        | 8.26              | 17,882,812                             |
| 1996   | 119,729,423        | (0.15)                         | 87.43        | 4.51              | 18,423,170                             |
| 1997   | 120,863,316        | 0.95                           | 91.24        | 4.36              | 18,650,219                             |
| 1998   | 121,666,212        | 0.66                           | 93.26        | 2.22              | 19,532,407                             |
| 1999   | 121,630,651        | (0.03)                         | 96.02        | 2.96              | 20,147,977                             |
| 2000   | 122,800,742        | 0.96                           | 98.20        | 2.27              | 20,848,397                             |
| 2001   | 123,384,858        | 0.48                           | 101.64       | 3.51              | 21,487,339                             |
| 2002   | 121,887,988        | (1.21)                         | 104.35       | 2.67              | 22,508,060                             |
| 2003   | 123,290,428        | 1.15                           | 107.13       | 2.66              | 23,525,043                             |
| 2004   | 123,725,905        | 0.35                           | 110.44       | 3.09              | 26,182,512                             |
| . 2005 | 124,431,662        | 0.57                           | 114.22       | 3.42              | 27,701,411                             |
| 2006   | 124,783,381        | 0.28                           | 117.56       | 2.92              | 28,426,488                             |
| 2007   | 124,833,331        | 0.04                           | 122.21       | 3.96              | 29,594,448                             |
| 2008   | 125,025,377        | 0.15                           | 126.15       | 3.22              | 30,594,642                             |
| 2009   | 125,922,341        | 0.72                           | 129.41       | 2.59              | 30,009,098                             |
| 2010   | 127,310,141        | 1.10                           | 132.13       | 2.10              | 29,972,125                             |
| 2011   | 127,412,430        | 0.08                           | 135.45       | 2.51              | 30,038,243                             |
| 2012   | 126,638,090        | (0.61)                         | 138.91       | 2.55              | 30,948,122                             |
| 2013   | 126,568,929        | (0.05)                         | 144.99       | 4.38              | 32,424,674                             |
| 2014   | 126,248,104        | (0.25)                         | 147.49       | 1.46              | 33,814,063                             |
| 2015   | 126,577,490        | 0.26                           | 154.64       | 4.85              | 34,992,549                             |
| 2016   | 126,617,107        | 0.03                           | 157.41       | 1.79              | 35,277,154                             |
| 2017   | 127,094,241        | 0.38                           | 160.66       | 2.07              | 36,151,200                             |
| 2018   | 127,382,169        | 0.23                           | 165.15       | 2.80              | 37,466,180                             |
| 2019   | 127,705,737        | 0.25                           | 169.53       | 2.65              | 38,846,285                             |
| 2020   | 128,330,538        | 0.74                           | 169.75       | 0.13              | 40,161,490                             |
| 2021   | 129,403,013        | 0.84                           | 168.25       | -0.88             | 40,194,728                             |