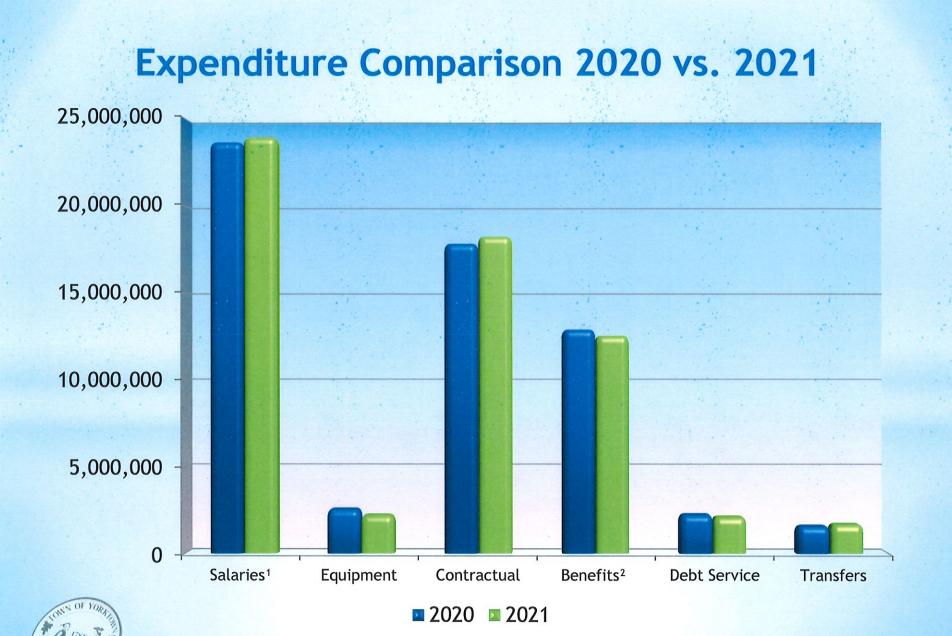

# **Major Changes to Expenditures**

| Description                                                                                     | 2020 Adopted | 2021 Tentative            | Difference |
|-------------------------------------------------------------------------------------------------|--------------|---------------------------|------------|
| Equipment                                                                                       | 1,362,000    | 1,035,250                 | -326,750   |
| Medical (Active)                                                                                | 4,569,150    | 4,302,465                 | -226,685   |
| Medical (Retirees)                                                                              | 1,467,000    | 1,858,000                 | 391,000    |
| Paramedic Contract                                                                              | 649,350      | 668,450                   | 19,100     |
| Paving                                                                                          | 1,100,000    | 1,150,000                 | 50,000     |
| CHIPs                                                                                           | 414,045      | 331,225                   | -82,820    |
| Winter Recovery                                                                                 | 85,000       | 57,150                    | -27,850    |
| Retirement                                                                                      | 2,524,500    | 2,207,300                 | -317,200   |
| Retirement - Police                                                                             | 1,750,000    | 1,617,000                 | -133,000   |
| Salary - Full Time                                                                              | 13,509,933   | 13,620,515                | 110,582    |
| Salary - Part Time                                                                              | 1,221,253    | 1,172,153                 | -49,100    |
| Salary - Police                                                                                 | 6,745,750    | 6,936,100                 | 190,350    |
| Water - Cement Lining                                                                           | 425,000      | 600,000                   | 175,000    |
| Actual Expense                                                                                  | 2019         | 2020<br>(as of 9/30/2020) |            |
| Workers Comp<br>Includes Medical claims, Expenses,<br>Scheduled Loss of Use (SLU),<br>Indemnity | 639,619      | 344,430                   |            |