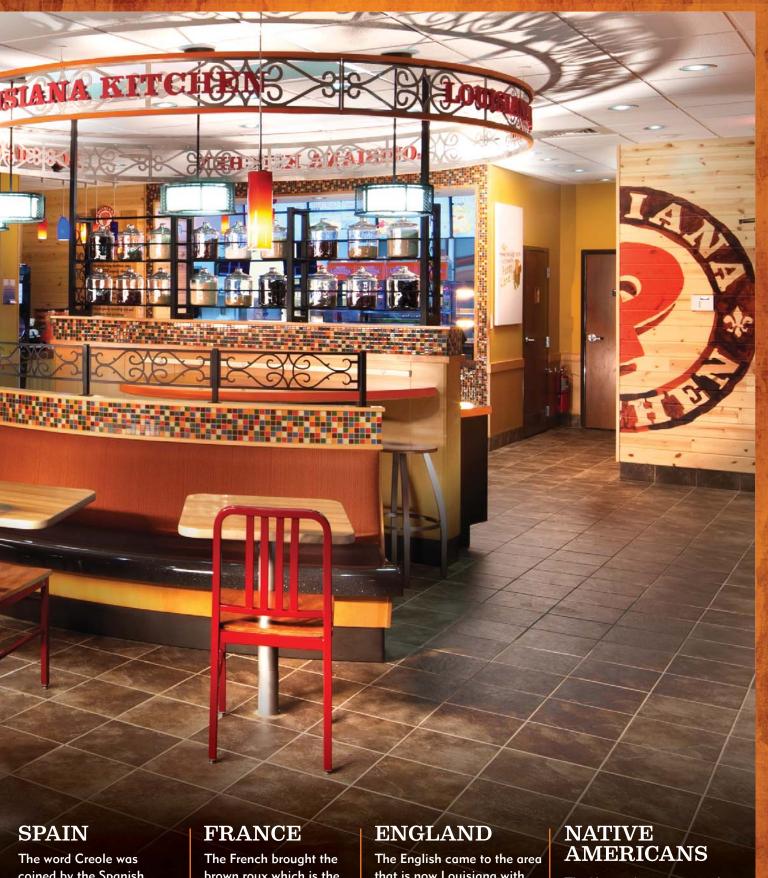

The word Creole was coined by the Spanish, which means the mixtures. The Spanish brought citrus, beans, olives, coffee, chocolate, tomatoes and Jambalaya.

The French brought the brown roux which is the starting point for most Cajun dishes today.

The English came to the area that is now Louisiana with cows, sheep and knowledge of English country cooking.

The Native Americans made use of wild game and the seafood abundant in the waters of Louisiana, and were the first to cook crawfish and roast oysters.