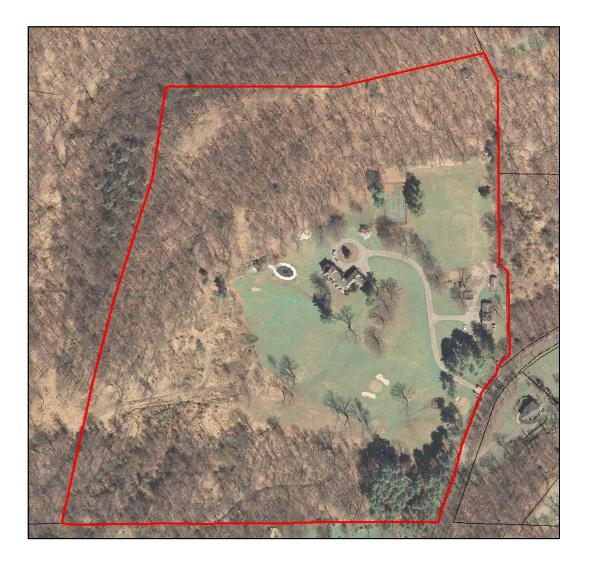

### Old Muldoon Estate

 SBL:
 70.15-1-3

 Lot Size:
 31.170 acres

 Zone:
 R1-160 (160,000 SF minimum)

 Street:
 Hog Hill Road

| Total Lot Area:                |
|--------------------------------|
| Total Impervious Improvements: |
| % Impervious Cover             |

1,357,765 SF 52,248 SF 3.80%