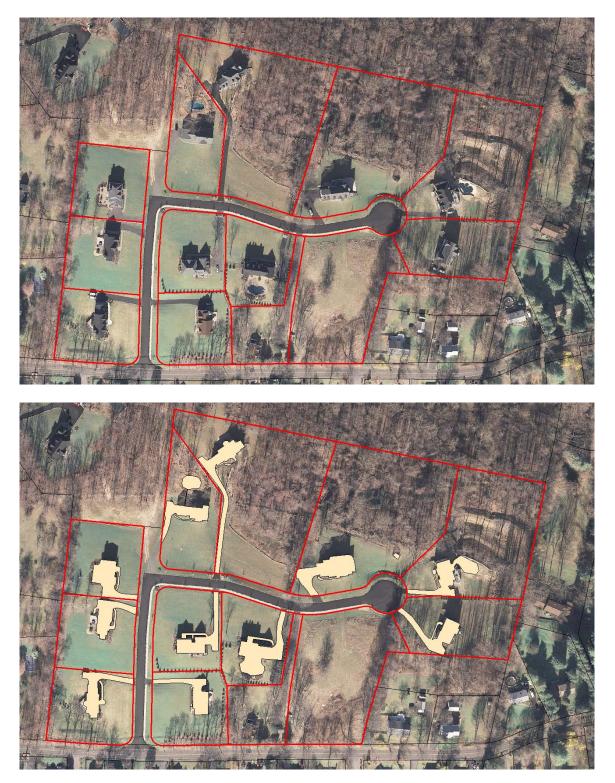

8-1-34 | 2001  | 3,872      | 1.29         | 56192.4       | 9,222      | 16.4%        | House, Driveway, Pool        |
| 26.18-1-35 | 2000  | 2,773      | 0.92         | 40075.2       | 5,401      | 13.5%        | House, Driveway              |
| 26.18-1-36 | 2000  | 3,006      | 0.92         | 40075.2       | 5,207      | 13.0%        | House, Driveway              |
| 26.18-1-37 | 2003  | 3,174      | 1.28         | 55756.8       | 4,308      | 7.7%         | House, Driveway              |
| 26.18-1-40 | 2001  | 3,180      | 1.34         | 58370.4       | 5,311      | 9.1%         | House, Driveway              |
| TOTALS     |       |            | 120.82       | 1,431,817     | 132,281    | 9.2%         |                              |

### Fox Den Estates



# **Dorchester Heights**



# **Deer Hollow**





### Subdivisions Built in the R1-80 R1-160 Zones

| Subdivision: | Wooded Hill                      |
|--------------|----------------------------------|
| Street:      | Hog Hill Road & Wooded Hill Road |
| Zone:        | R1-80 (80,000 SF minimum)        |

|            |       |            |              |               | Impervious | % Impervious |                                 |
|------------|-------|------------|--------------|---------------|------------|--------------|---------------------------------|
| SBL        | Built | House (sf) | Lot Size (a) | Lot Size (sf) | Area (sf)  | Area         | Amenities                       |
| 70.15-1-8  | 1998  | 3,563      | 2.41         | 104,979.6     | 11,014     | 10.5%        | House, Driveway                 |