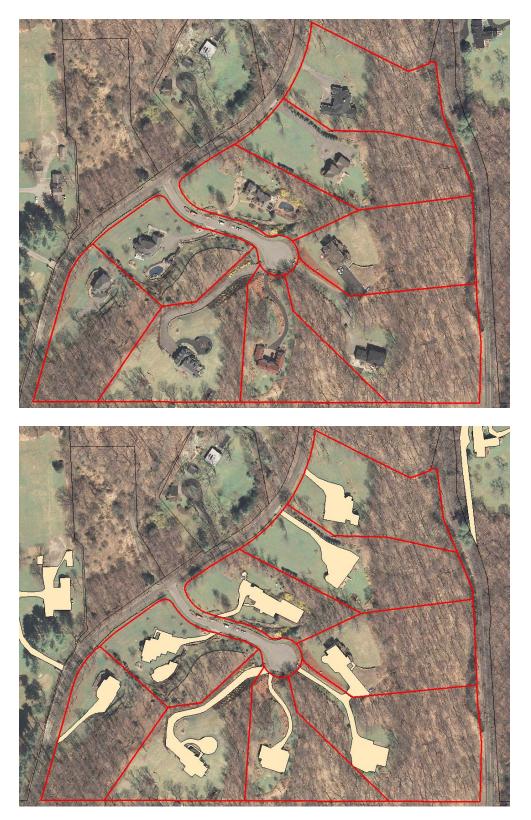

| Subdivision: | Madison Development       |  |  |  |  |
|--------------|---------------------------|--|--|--|--|
| Street:      | Casey Court, Emma Lane    |  |  |  |  |
| Zone:        | R1-20 (20,000 SF minimum) |  |  |  |  |

|            |       |            |              |               | Impervious | % Impervious |                 |
|------------|-------|------------|--------------|---------------|------------|--------------|-----------------|
| SBL        | Built | House (sf) | Lot Size (a) | Lot Size (sf) | Area (sf)  | Area         | Amenities       |
| 15.07-1-8  | 2003  | 1,782      | 0.70         | 30,492.0      | 3,750      | 12.3%        | House, Driveway |
| 15.07-1-9  | 2004  | 1,373      | 1.00         | 43,560.0      | 3,584      | 8.2%         | House, Driveway |
| 15.07-1-10 | 2004  | 1,794      | 0.66         | 28,749.6      | 3,624      | 12.6%        | House, Driveway |
| 15.07-1-11 | 2004  | 1,583      | 0.81         | 35,283.6      | 3,641      | 10.3%        | House, Driveway |
| 15.07-1-12 | 2004  | 1,782      | 0.62         | 27,007.2      | 4,475      | 16.6%        | House, Driveway |
| 15.07-1-13 | 2003  | 2,082      | 0.56         | 24,393.6      | 4,911      | 20.1%        | House, Driveway |
| 15.07-1-14 | 2004  | 2,863      | 0.47         | 20,473.2      | 7,554      | 36.9%        | House, Driveway |
| 15.07-1-15 | 2004  | 3,358      | 0.47         | 20,473.2      | 4,794      | 23.4%        | House, Driveway |
| 15.07-1-16 | 2003  | 2,821      | 0.46         | 20,037.6      | 3,652      | 18.2%        | House, Driveway |
| 15.07-1-17 | 2003  | 1,813      | 0.56         | 24,393.6      | 4,116      | 16.9%        | House, Driveway |
| 15.07-1-18 | 2003  | 2,863      | 0.53         | 23,086.8      | 6,146      | 26.6%        | House, Driveway |
| 15.07-1-19 | 2003  | 3,114      | 0.53         | 23,086.8      | 4,736      | 20.5%        | House, Driveway |
| 15.07-1-20 | 2003  | 3,098      | 0.49         | 21,344.4      | 5,434      | 25.5%        | House, Driveway |
| 15.07-1-21 | 2003  | 2,956      | 0.47         | 20,473.2      | 3,120      | 15.2%        | House, Driveway |
| 15.07-1-22 | 2004  | 1,583      | 0.50         | 21,780.0      | 3,536      | 16.2%        | House, Driveway |
| 15.07-1-23 | 2004  | 1,813      | 0.49         | 21,344.4      | 4,292      | 20.1%        | House, Driveway |
| 15.11-1-19 | 2003  | 3,326      | 1.05         | 45,738.0      | 3,914      | 11.9%        | House, Driveway |
| 15.11-1-20 | 2004  | 3,098      | 0.98         | 42,688.8      | 3,609      | 7.3%         | House, Driveway |
| 15.11-1-21 | 2004  | 3,326      | 0.63         | 27,442.8      | 4,944      | 12.9%        | House, Driveway |
| 15.11-1-22 | 2004  | 3,098      | 0.57         | 24,829.2      | 3,971      | 17.3%        | House, Driveway |
| 15.11-1-23 | 2004  | 3,326      | 0.66         | 28,749.6      | 5,841      | 13.6%        | House, Driveway |
| 15.11-1-24 |       |            | 1.25         | 54,450.0      |            | 0.0%         | Town Rec Parcel |
| 15.11-1-25 | 2004  | 2,996      | 0.50         | 21,780.0      | 4,321      | 19.8%        | House, Driveway |
| 15.11-1-26 | 2004  | 1,832      | 0.54         | 23,522.4      | 3,856      | 16.4%        | House, Driveway |
| 15.11-1-27 | 2004  | 1,583      | 0.47         | 20,473.2      | 3,867      | 18.9%        | House, Driveway |
| 15.11-1-28 | 2004  | 1,831      | 0.73         | 31,798.8      | 6,704      | 21.1%        | House, Driveway |
| 15.11-1-29 | 2004  | 2,047      | 0.82         | 35,719.2      | 6,652      | 18.6%        | House, Driveway |
| TOTALS     |       |            | 17.52        | 763,171       | 119,044    | 15.6%        |                 |