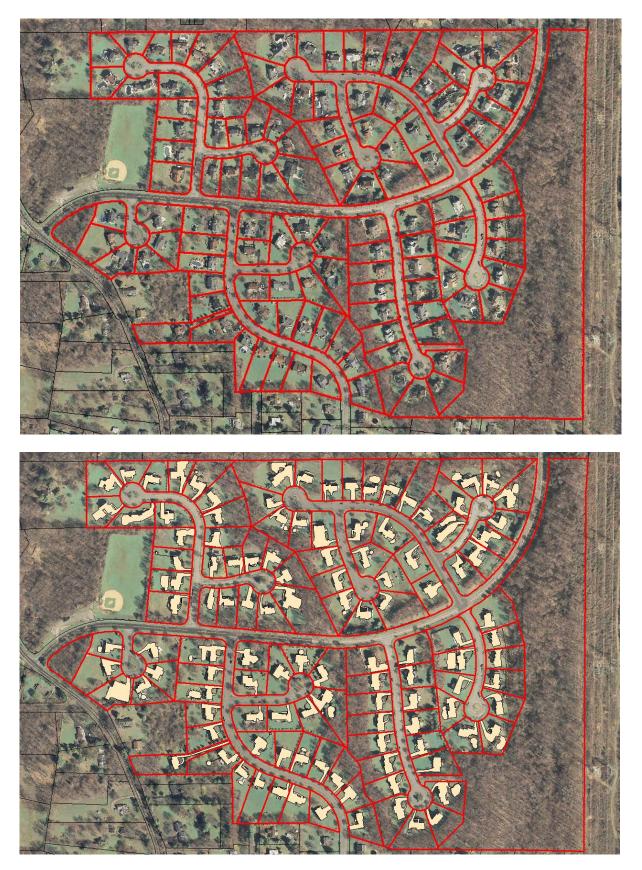

en Space Parcel                    |
| 26.08-1-81 | 1990 | 2,012              | 0.34  | 20,908.8          | 4,040 | 20.0% | House, Driveway, Pool                    |
| 26.08-1-79 | 1990 | 2,812              | 0.59  | 23,522.4          | 4,846 | 20.6% | House, Driveway<br>House, Driveway, Pool |
| 26.08-1-78 | 1991 | 3,056              | 0.83  | 25,700.4          | 3,090 | 14.5% | House, Driveway                          |
| 26.08-1-77 | 1991 | 2,204              | 0.48  | 36,154.8          | 3,014 | 8.5%  | House, Driveway<br>House, Driveway       |
| 26.08-1-77 | 1991 | 2,204              | 0.48  | 20,908.8          | 3,014 | 14.4% | House, Driveway                          |

TOTALS

84.04 3,660,782

524,140 14.3%

# Madison Development



# **Contemporary Acres**





# New Hope Farm



| Subdivision: | Fox Den                                             |
|--------------|-----------------------------------------------------|
| Street:      | Field Street, Jordan Drive, Oscar Court, Jacob Road |
| Zone:        | R1-40 (40,000 SF minimum)                           |

|            |       |            |              |               | Impervious | % Impervious |                                         |
|------------|-------|------------|--------------|---------------|------------|--------------|-----------------------------------------|
| SBL        | Built | House (sf) | Lot Size (a) | Lot Size (sf) | Area (sf)  | Area         | Amenities                               |
| 35.12-1-5  |       |            | 7.93         | 345,430.8     | 0          | 0.0%         | Playgro