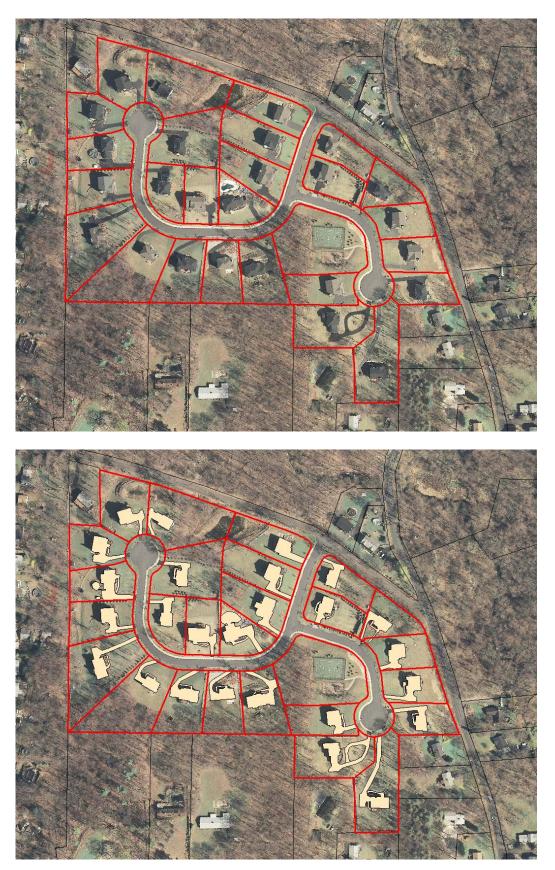

7.19 | 748,796.4         | 0     | 0.0%  | HOA Open Space Parcel                    |
| 26.08-1-81 | 1990 | 2,012              | 0.34  | 20,908.8          | 4,040 | 20.0% | House, Driveway, Pool                    |
| 26.08-1-79 | 1990 | 2,812              | 0.59  | 23,522.4          | 4,846 | 20.6% | House, Driveway<br>House, Driveway, Pool |
| 26.08-1-78 | 1991 | 3,056              | 0.83  | 25,700.4          | 3,090 | 14.5% | House, Driveway                          |
| 26.08-1-77 | 1991 | 2,204              | 0.48  | 36,154.8          | 3,014 | 8.5%  | House, Driveway<br>House, Driveway       |
| 26.08-1-77 | 1991 | 2,204              | 0.48  | 20,908.8          | 3,014 | 14.4% | House, Driveway                          |

TOTALS

84.04 3,660,782

524,140 14.3%

# Madison Development



# **Contemporary Acres**





# New Hope Farm



| Subdivision: | Fox Den                                             |
|--------------|-----------------------------------------------------|
| Street:      | Field Street, Jordan Drive, Oscar Court, Jacob Road |
| Zone:        | R1-40 (40,000 SF minimum)                           |

|            |       |            |              |               | Impervious | % Impervious |                                         |
|------------|-------|------------|--------------|---------------|------------|--------------|-----------------------------------------|
| SBL        | Built | House (sf) | Lot Size (a) | Lot Size (sf) | Area (sf)  | Area         | Amenities                               |
| 35.12-1-5  |       |            | 7.93         | 34