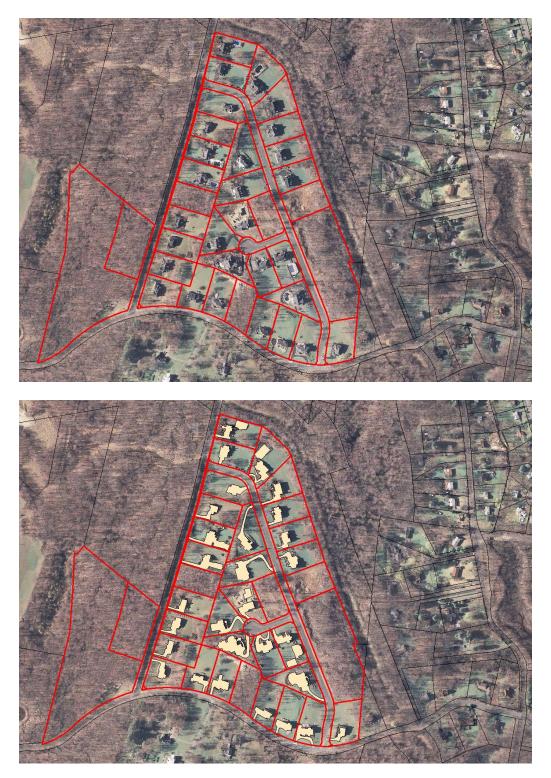

iveway              |
| 26.18-1-34 | 2001  | 3,872      | 1.29         | 56192.4       | 9,222      | 16.4%        | House, Driveway, Pool        |
| 26.18-1-35 | 2000  | 2,773      | 0.92         | 40075.2       | 5,401      | 13.5%        | House, Driveway              |
| 26.18-1-36 | 2000  | 3,006      | 0.92         | 40075.2       | 5,207      | 13.0%        | House, Driveway              |
| 26.18-1-37 | 2003  | 3,174      | 1.28         | 55756.8       | 4,308      | 7.7%         | House, Driveway              |
| 26.18-1-40 | 2001  | 3,180      | 1.34         | 58370.4       | 5,311      | 9.1%         | House, Driveway              |
| TOTALS     |       |            | 120.82       | 1,431,817     | 132,281    | 9.2%         |                              |

### Fox Den Estates



# **Dorchester Heights**



# **Deer Hollow**





### Subdivisions Built in the R1-80 R1-160 Zones

| Subdivision: | Wooded Hill                      |
|--------------|----------------------------------|
| Street:      | Hog Hill Road & Wooded Hill Road |
| Zone:        | R1-80 (80,000 SF minimum)        |

|            |       |            |              |               | Impervious | % Impervious |                                 |
|------------|-------|------------|--------------|---------------|------------|--------------|---------------------------------|
| SBL        | Built | House (sf) | Lot Size (a) | Lot Size (sf) | Area (sf)  | Area         | Amenities                       |
| 70.15-1-8  | 1998  | 3,563      | 2.41         | 104,979.6     | 11,014     | 10.5%        | House,