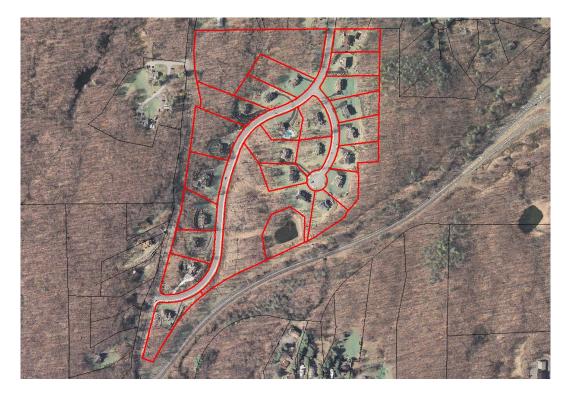

2      | 1.29         | 56192.4       | 9,222      | 16.4%        | House, Driveway, Pool        |
| 26.18-1-35 | 2000  | 2,773      | 0.92         | 40075.2       | 5,401      | 13.5%        | House, Driveway              |
| 26.18-1-36 | 2000  | 3,006      | 0.92         | 40075.2       | 5,207      | 13.0%        | House, Driveway              |
| 26.18-1-37 | 2003  | 3,174      | 1.28         | 55756.8       | 4,308      | 7.7%         | House, Driveway              |
| 26.18-1-40 | 2001  | 3,180      | 1.34         | 58370.4       | 5,311      | 9.1%         | House, Driveway              |
| TOTALS     |       |            | 120.82       | 1,431,817     | 132,281    | 9.2%         |                              |

### Fox Den Estates



# **Dorchester Heights**



# **Deer Hollow**





### Subdivisions Built in the R1-80 R1-160 Zones

| Subdivision: | Wooded Hill                      |
|--------------|----------------------------------|
| Street:      | Hog Hill Road & Wooded Hill Road |
| Zone:        | R1-80 (80,000 SF minimum)        |

|            |       |            |              |               | Impervious | % Impervious |                                 |
|------------|-------|------------|--------------|---------------|------------|--------------|---------------------------------|
| SBL        | Built | House (sf) | Lot Size (a) | Lot Size (sf) | Area (sf)  | Area         | Amenities                       |
| 70.15-1-8  | 1998  | 3,563      | 2.41         | 104,979.6     | 11,014     | 10.5%        | House, Driveway                 |
| 70.15-1-9  | 1997