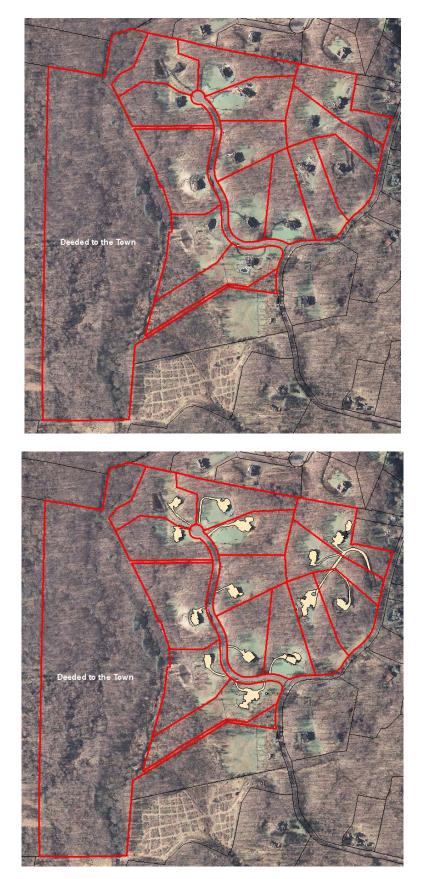

Subdivision:Deer HollowStreet:Deer Street, Deer T

Street:Deer Street, Deer Track CourtZone:R1-40 (40,000 SF minimum)

|            |       |            |              |               | Impervious | % Impervious |                              |
|------------|-------|------------|--------------|---------------|------------|--------------|------------------------------|
| SBL        | Built | House (sf) | Lot Size (a) | Lot Size (sf) | Area (sf)  | Area         | Amenities                    |
| 26.14-1-41 | 2000  | 3,378      | 1.45         | 63,162.0      | 5,300      | 8.4%         | House, Driveway              |
| 26.14-1-42 | 2001  | 3,275      | 1.43         | 62,290.8      | 7,509      | 12.1%        | House, Driveway              |
| 26.14-1-43 | 2001  | 3,292      | 1.02         | 44,431.2      | 5,893      | 13.3%        | House, Driveway              |
| 26.14-1-44 | 2000  | 2,721      | 1.34         | 58,370.4      | 4,058      | 7.0%         | House, Driveway              |
| 26.14-1-45 |       |            | 5.47         | 238,273.2     | 0          | 0.0%         | Playground/Open Space Parcel |
| 26.14-1-46 | 2001  | 3,122      | 1.03         | 44,866.8      | 9,439      | 21.0%        | House, Driveway, Pool        |
| 26.14-1-47 | 2000  | 3,131      | 1.11         | 48,351.6      | 4,869      | 10.1%        | House, Driveway              |
| 26.14-1-48 | 2000  | 2,721      | 1.07         | 46,609.2      | 4,557      | 9.8%         | House, Driveway              |
| 26.14-1-49 | 2000  | 2,421      | 0.99         | 43,124.4      | 4,828      | 11.2%        | House, Driveway              |
| 26.14-1-50 | 2000  | 3,264      | 0.92         | 40,075.2      | 4,512      | 11.3%        | House, Driveway              |
| 26.14-1-51 | 2000  | 3,216      | 0.92         | 40,075.2      | 4,607      | 11.5%        | House, Driveway              |
| 26.14-1-52 | 2000  | 2,721      | 0.92         | 40,075.2      | 4,284      | 10.7%        | House, Driveway              |
| 26.14-1-53 | 2001  | 3,872      | 1.02         | 44431.2       | 5,318      | 12.0%        | House, Driveway              |
| 26.14-1-54 | 2000  | 3,202      | 3.22         | 140263.2      | 10,812     | 7.7%         | House, Driveway, Pool        |
| 26.14-1-55 | 2000  | 3,202      | 1.23         | 53578.8       | 6,238      | 11.6%        | House, Driveway              |
| 26.18-1-31 | 2000  | 3,716      | 1.26         | 54885.6       | 9,654      | 17.6%        | House, Driveway, Pool        |
| 26.18-1-32 | 2001  | 3,283      | 1.38         | 60112.8       | 6,560      | 10.9%        | House, Driveway              |
| 26.18-1-33 | 2000  | 2,721      | 1.34         | 58370.4       | 4,394      | 7.5%         | House, Driveway              |
| 26.18-1-34 | 2001  | 3,872      | 1.29         | 56192.4       | 9,222      | 16.4%        | House, Driveway, Pool        |
| 26.18-1-35 | 2000  | 2,773      | 0.92         | 40075.2       | 5,401      | 13.5%        | House, Driveway              |
| 26.18-1-36 | 2000  | 3,006      | 0.92         | 40075.2       | 5,207      | 13.0%        | House, Driveway              |
| 26.18-1-37 | 2003  | 3,174      | 1.28         | 55756.8       | 4,308      | 7.7%         | House, Driveway              |
| 26.18-1-40 | 2001  | 3,180      | 1.34         | 58370.4       | 5,311      | 9.1%         | House, Driveway              |
| TOTALS     |       |            | 120.82       | 1,431,817     | 132,281    | 9.2%         |                              |

# **Deer Hollow**