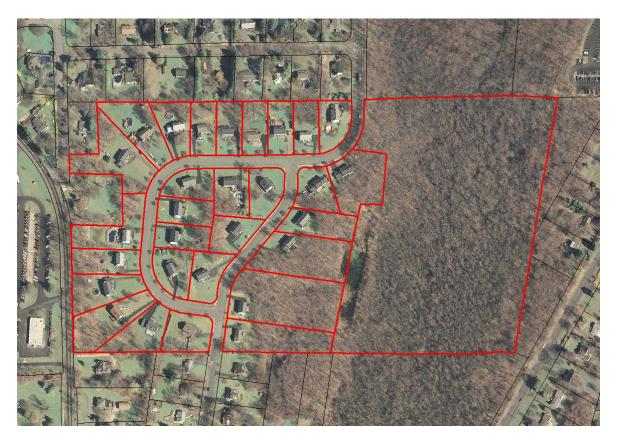

# New Hope Farm

| Subdivision: | Fox Den                                             |
|--------------|-----------------------------------------------------|
| Street:      | Field Street, Jordan Drive, Oscar Court, Jacob Road |
| Zone:        | R1-40 (40,000 SF minimum)                           |