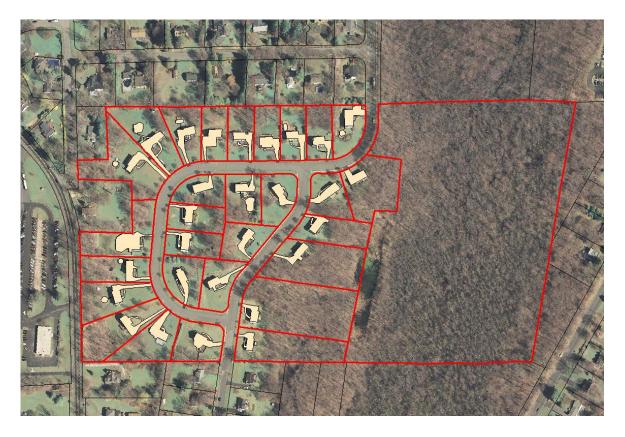

| 0.0%  | HOA Open Space Parcel                    |
| 26.08-1-81 | 1990 | 2,012              | 0.34  | 20,908.8          | 4,040 | 20.0% | House, Driveway, Pool                    |
| 26.08-1-79 | 1990 | 2,812              | 0.59  | 23,522.4          | 4,846 | 20.6% | House, Driveway<br>House, Driveway, Pool |
| 26.08-1-78 | 1991 | 3,056              | 0.83  | 25,700.4          | 3,090 | 14.5% | House, Driveway                          |
| 26.08-1-77 | 1991 | 2,204              | 0.48  | 36,154.8          | 3,014 | 8.5%  | House, Driveway<br>House, Driveway       |
| 26.08-1-77 | 1991 | 2,204              | 0.48  | 20,908.8          | 3,014 | 14.4% | House, Driveway                          |

TOTALS

84.04 3,660,782

524,140 14.3%

# Madison Development



# **Contemporary Acres**





# New Hope Farm



| Subdivision: | Fox Den                                             |
|--------------|-----------------------------------------------------|
| Street:      | Field Street, Jordan Drive, Oscar Court, Jacob Road |
| Zone:        | R1-40 (40,000 SF minimum)                           |

|            |       |            |              |               | Impervious | % Impervious |                                         |
|------------|-------|------------|--------------|---------------|------------|--------------|-----------------------------------------|
| SBL        | Built | House (sf) | Lot Size (a) | Lot Size (sf) | Area (sf)  | Area         | Amenities                               |
| 35.12-1-5  |       |            | 7.93         | 345,430.8     | 0          | 0.0