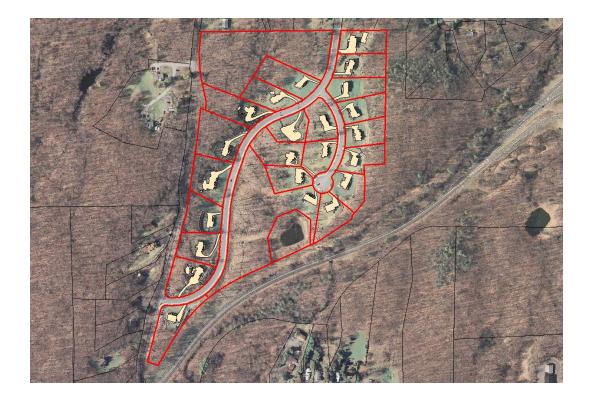

| 1.29         | 56192.4       | 9,222      | 16.4%        | House, Driveway, Pool        |
| 26.18-1-35 | 2000  | 2,773      | 0.92         | 40075.2       | 5,401      | 13.5%        | House, Driveway              |
| 26.18-1-36 | 2000  | 3,006      | 0.92         | 40075.2       | 5,207      | 13.0%        | House, Driveway              |
| 26.18-1-37 | 2003  | 3,174      | 1.28         | 55756.8       | 4,308      | 7.7%         | House, Driveway              |
| 26.18-1-40 | 2001  | 3,180      | 1.34         | 58370.4       | 5,311      | 9.1%         | House, Driveway              |
| TOTALS     |       |            | 120.82       | 1,431,817     | 132,281    | 9.2%         |                              |

### Fox Den Estates



# **Dorchester Heights**



# **Deer Hollow**





### Subdivisions Built in the R1-80 R1-160 Zones

| Subdivision: | Wooded Hill                      |
|--------------|----------------------------------|
| Street:      | Hog Hill Road & Wooded Hill Road |
| Zone:        | R1-80 (80,000 SF minimum)        |

|            |       |            |              |               | Impervious | % Impervious |                                 |
|------------|-------|------------|--------------|---------------|------------|--------------|---------------------------------|
| SBL        | Built | House (sf) | Lot Size (a) | Lot Size (sf) | Area (sf)  | Area         | Amenities                       |
| 70.15-1-8  | 1998  | 3,563      | 2.41         | 104,979.6     | 11,014     | 10.5%        | House, Driveway                 |
| 70.15-1-9  | 1997  |