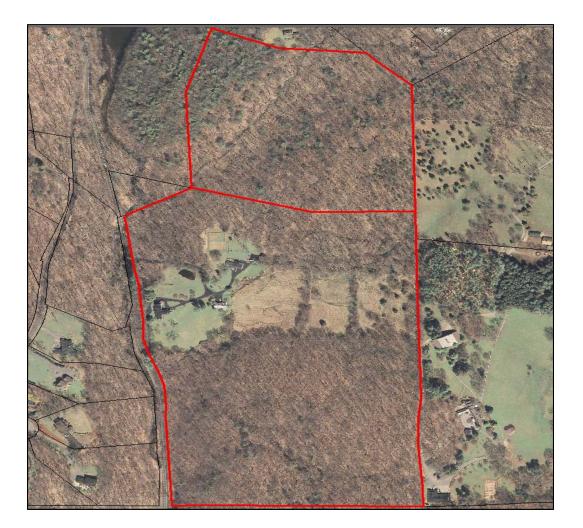

### Ann Poll Farm

SBL: Lot Size: Zone: Street: 70.15-1-1, 70.16-1-1 64.37, 47.22 R1-160 (160,000 SF minimum) Seven Bridges Road

| Total Lot Area:                |
|--------------------------------|
| Total Impervious Improvements: |
| % Impervious Cover             |

2,803,957 SF 41,312 SF 1.50%