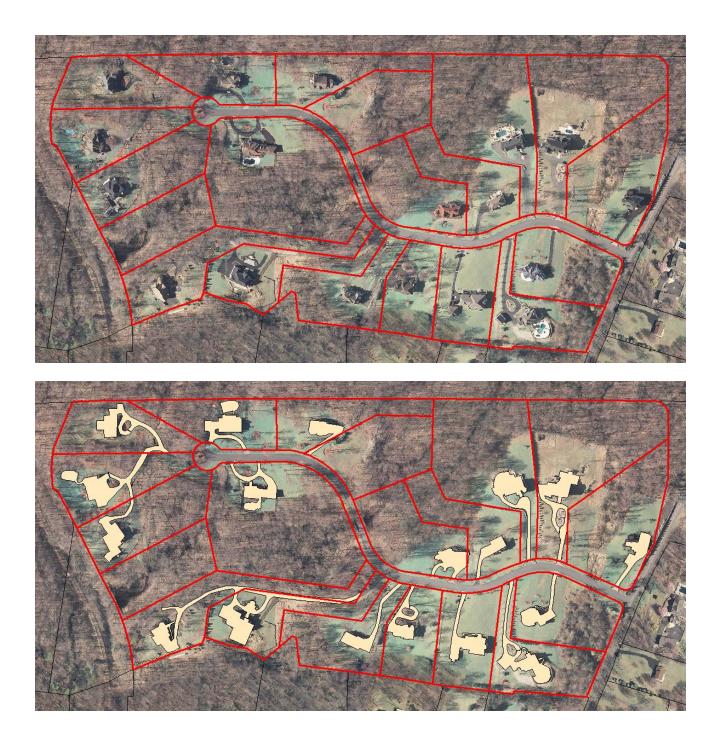

# New Hope Farm

| Subdivision: | Fox Den                                             |
|--------------|-----------------------------------------------------|
| Street:      | Field Street, Jordan Drive, Oscar Court, Jacob Road |
| Zone:        | R1-40 (40,000 SF minimum)                           |

|            |       |            |              |               | Impervious | % Impervious |                                         |
|------------|-------|------------|--------------|---------------|------------|--------------|-----------------------------------------|
| SBL        | Built | House (sf) | Lot Size (a) | Lot Size (sf) | Area (sf)  | Area         | Amenities                               |
| 35.12-1-5  |       |            | 7.93         | 345,430.8     | 0          | 0.0%         | Playground/Open Space Parcel            |
| 36.05-2-67 | 1991  | 3,440      | 0.93         | 40,510.8      | 8,156      | 20.1%        | House, Driveway, Pool                   |
| 36.05-2-68 | 1997  | 4,078      | 0.92         | 40,075.2      | 5,100      | 12.7%        | House, Driveway                         |
| 36.05-2-69 | 2001  | 4,335      | 1.20         | 52,272.0      | 13,287     | 25.4%        | House, Circular Driveway, Pool          |
| 36.09-1-2  | 2001  | 3,917      | 1.00         | 43,560.0      | 5,531      | 12.7%        | House, Driveway                         |
| 36.09-1-3  | 1995  | 2,838      | 0.93         | 40,510.8      | 4,692      | 11.6%        | House, Driveway                         |
| 36.09-1-4  | 1993  | 3,595      | 0.92         | 40,075.2      | 10,464     | 26.1%        | House, Driveway, Pool, Shed             |
| 36.09-1-5  | 1994  | 3,647      | 0.92         | 40,075.2      | 8,953      | 22.3%        | House, Driveway, Pool                   |
| 36.09-1-6  |       | 0          | 0.92         | 40,075.2      | 0          | 0.0%         | vacant                                  |
| 36.09-1-7  | 1992  | 3,493      | 0.92         | 40,075.2      | 3,937      | 9.8%         | House, Driveway                         |
| 36.09-1-8  | 2006  | 3,426      | 0.92         | 40,075.2      | 5,411      | 13.5%        | House, Driveway                         |
| 36.09-1-9  | 2007  | 3,667      | 0.93         | 40,510.8      | 4,418      | 10.9%        | House, Driveway                         |
| 36.09-1-10 | 2007  | 3,862      | 0.92         | 40,075.2      | 4,743      | 11.8%        | House, Driveway                         |
| 36.09-1-11 | 1996  | 4,086      | 0.92         | 40,075.2      | 4,860      | 12.1%        | House, Driveway                         |
| 36.09-1-12 | 2003  | 4,605      | 0.95         | 41,382.0      | 7,305      | 17.7%        | House, Driveway, Patio                  |
| 36.09-1-13 |       | 0          | 0.96         | 41,817.6      | 0          | 0.0%         | vacant                                  |
| 36.09-1-14 | 2004  | 3,762      | 0.93         | 40,510.8      | 4,723      | 11.7%        | House, Driveway                         |
| 36.09-1-15 | 2004  | 3,394      | 1.01         | 43,995.6      | 5,046      | 11.5%        | House, Driveway                         |
| 36.09-1-16 | 2003  | 4,698      | 0.94         | 40,946.4      | 8,021      | 19.6%        | House, Circular Driveway                |
| 36.09-1-17 | 2004  | 4,819      | 0.97         | 42,253.2      | 12,279     | 29.1%        | House, Driveway, Pool                   |
| 36.09-1-18 | 2001  | 4,206      | 0.92         | 40,075.2      | 12,670     | 31.6%        | House, Driveway, Pool, Basketball Court |
| 36.09-1-19 | 1998  | 3,983      | 0.92         | 40,075.2      | 9,053      | 22.6%        | House, Circular Driveway, Shed          |
| 36.09-1-20 | 2006  | 4,931      | 0.92         | 40,075.2      | 15,678     | 39.1%        | House, Driveway, Pool                   |
| 36.09-1-21 | 2001  | 3,387      | 0.96         | 41,817.6      | 9,073      | 21.7%        | House, Driveway, Pool                   |
| 36.09-1-22 | 2004  | 4,467      | 0.94         | 40,946.4      | 8,212      | 20.1%        | House, Driveway, Pool                   |
| 36.09-1-23 |       | 0          | 0.93         | 40,510.8      | 0          | 0.0%         | vacant                                  |
| 36.09-1-24 | 2002  | 3,849      | 1.11         | 48,351.6      | 12,309     | 25.5%        | House, Driveway                         |
| 36.09-1-25 | 1999  | 4,527      | 1.16         | 50,529.6      | 8,433      | 16.7%        | House, Driveway                         |
| 36.09-1-26 | 2000  | 4,203      | 1.04         | 45,302.4      | 6,782      | 15.0%        | House, Driveway                         |
| 36.09-1-27 | 2001  | 3,782      | 0.92         | 40,075.2      | 5,522      | 13.8%        | House, Driveway                         |
| 36.09-1-28 | 1998  | 3,705      | 0.92         | 40,075.2      | 5,097      | 12.7%        | House, Driveway                         |
| 36.09-1-29 | 2002  | 3,387      | 0.94         | 40,946.4      | 6,349      | 15.5%        | House, Driveway                         |
| 36.09-1-30 |       | 0          | 1.10         | 47,916.0      | 0          | 0.0%         | vacant                                  |
| 36.09-1-31 |       | 0          | 3.90         | 169,884.0     | 0          | 0.0%         | vacant                                  |
| 36.09-1-32 | 2002  | 3,256      | 1.06         | 46,173.6      | 3,771      | 8.2%         | House, Driveway                         |
| TOTALS     |       |            | 43.78        | 1,907,057     | 219,875    | 11.5%        |                                         |