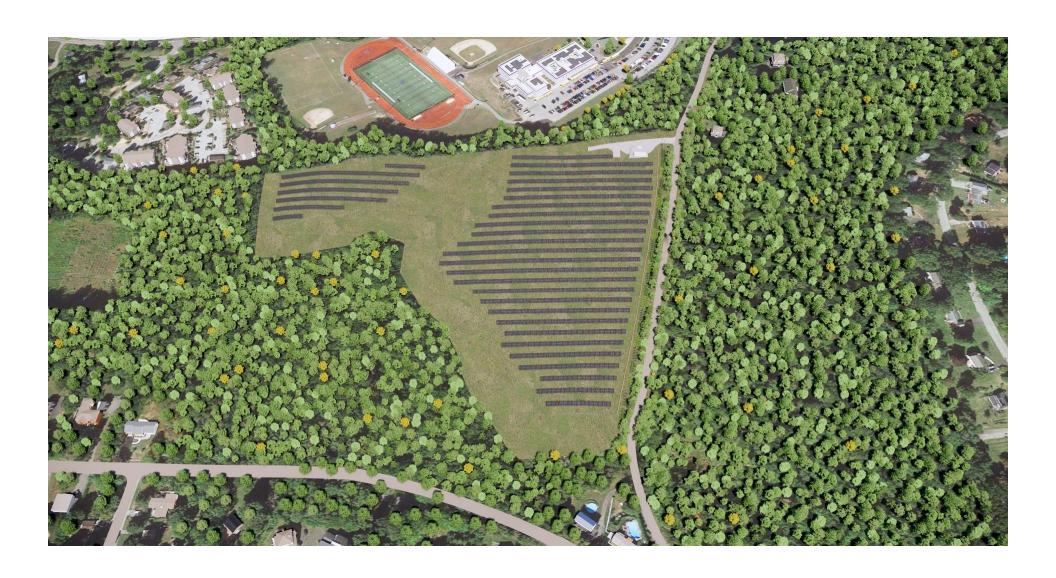

– Foothill Street with Planting Enhancement – Day 1



## Photo simulation #2 - Foothill Street with Planting Enhancement - Day 1



## Photo simulation #3 - Foothill Street with Planting Enhancement - Day 1



## Photo simulation #4 – Foothill Street with Planting Enhancement – Year 5



# Photo simulation #5 – Foothill Street with Planting Enhancement – Year 5



## Photo simulation #6 – Foothill Street with Planting Enhancement – Year 5



# Photo simulation #7 – Foothill Street with Planting Enhancement – Day 1



## Photo simulation #8 - Entrance Area with Planting Enhancement - Day 1



# Photo simulation #9 – Entrance Area with Planting Enhancement – Year 5



## Photo simulation #10 – Entrance Area with Planting Enhancement – Year 5



#### Photo simulation #11 – Aerial – Year 5



#### Photo simulation #12 – Aerial – Year 5