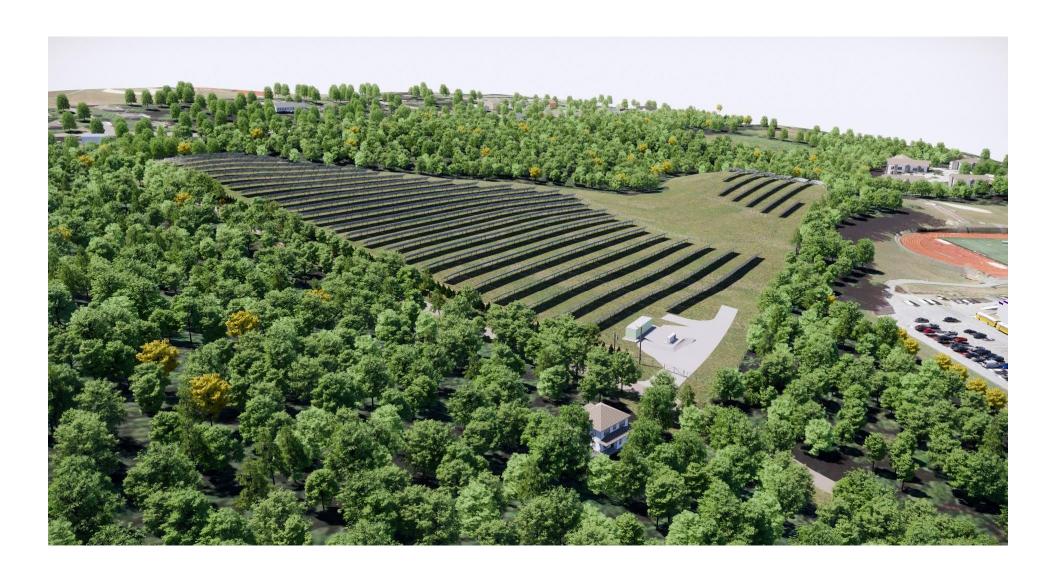

Day 1



## Photo simulation #2 - Foothill Street with Planting Enhancement - Day 1



## Photo simulation #3 - Foothill Street with Planting Enhancement - Day 1



## Photo simulation #4 – Foothill Street with Planting Enhancement – Year 5



# Photo simulation #5 – Foothill Street with Planting Enhancement – Year 5



## Photo simulation #6 – Foothill Street with Planting Enhancement – Year 5



# Photo simulation #7 – Foothill Street with Planting Enhancement – Day 1



## Photo simulation #8 - Entrance Area with Planting Enhancement - Day 1



# Photo simulation #9 – Entrance Area with Planting Enhancement – Year 5



## Photo simulation #10 – Entrance Area with Planting Enhancement – Year 5



#### Photo simulation #11 – Aerial – Year 5



#### Photo simulation #12 – Aerial – Year 5