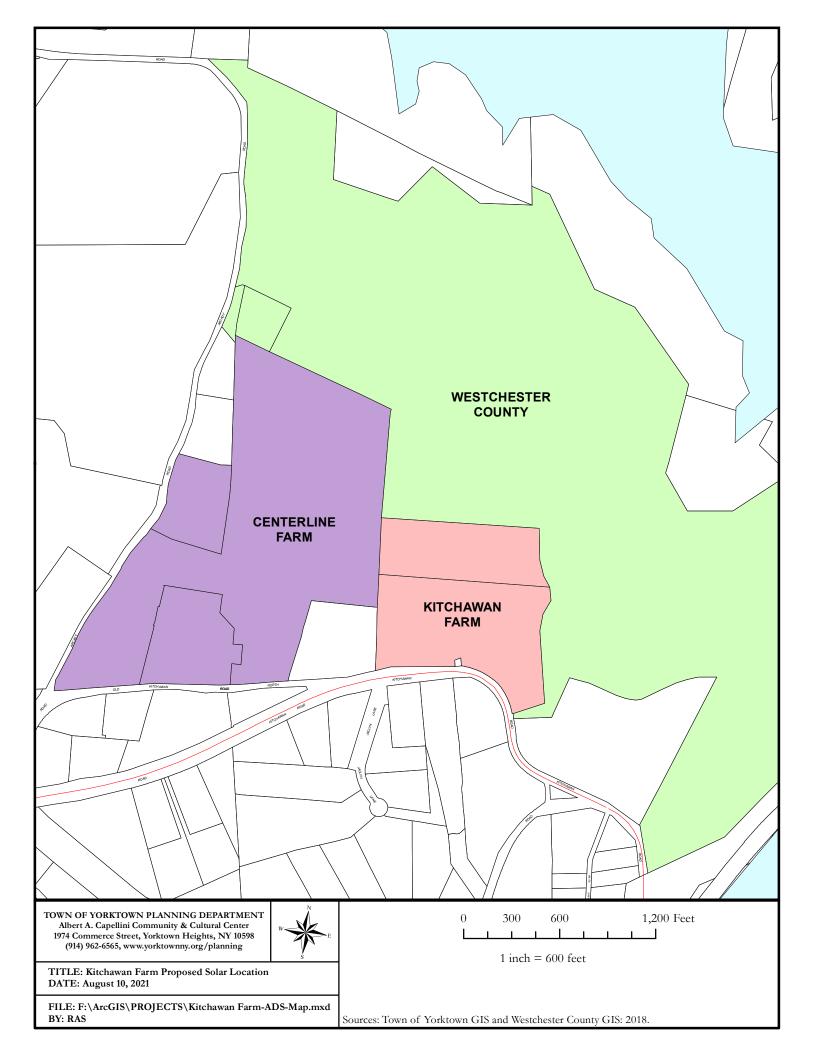

## TOWN OF YORKTOWN AGRICULTURAL DATA STATEMENT

| 1. | Applicant information:                                                                                                                                                                                                                                                                    |                                                                                        |                          |  |
|----|-------------------------------------------------------------------------------------------------------------------------------------------------------------------------------------------------------------------------------------------------------------------------------------------|----------------------------------------------------------------------------------------|--------------------------|--|
|    | Name:                                                                                                                                                                                                                                                                                     | Ecogy Kitchawan Community S                                                            | Solar Farm LLC           |  |
|    | Address:                                                                                                                                                                                                                                                                                  | 315 Flatbush Avenue, #393, B                                                           | rooklyn, NY 11217        |  |
| 2. | Location of the proposed action:                                                                                                                                                                                                                                                          |                                                                                        |                          |  |
|    | Kitchawan Farm, 716 Kitchawan Road, Ossining, 10562                                                                                                                                                                                                                                       |                                                                                        |                          |  |
| 3. | Description of the proposed action:                                                                                                                                                                                                                                                       |                                                                                        |                          |  |
|    | (A) Size of parce                                                                                                                                                                                                                                                                         | I or acreage to be acquired:                                                           | 22.974 acres             |  |
|    | (B) Tax map designation of all parcels in action:                                                                                                                                                                                                                                         |                                                                                        | 70.06-1-2&3              |  |
|    | (C) The type of a                                                                                                                                                                                                                                                                         | ction proposed:                                                                        | Solar ground mount array |  |
|    | (D) Description: <u>Installation of 2MW ground-mounted solar energy system.</u>                                                                                                                                                                                                           |                                                                                        |                          |  |
|    |                                                                                                                                                                                                                                                                                           |                                                                                        |                          |  |
|    |                                                                                                                                                                                                                                                                                           |                                                                                        |                          |  |
| 4. | Name address, telephone number and type of farm of owner(s) of land within the agricultural district which land contains farm operation(s) and upon which the project is proposed or which is located within 500 feet of the boundary of the property upon which the project is proposed: |                                                                                        |                          |  |
|    | Name:                                                                                                                                                                                                                                                                                     | Kitchawan Farm                                                                         | Centerline Farm          |  |
|    | Address:                                                                                                                                                                                                                                                                                  | 716 Kitchawan Road                                                                     | 800 Old Kitchawan Road   |  |
|    | Phone:                                                                                                                                                                                                                                                                                    | 914-602-4005                                                                           | (914) 944-3516           |  |
|    | Type of Farm:                                                                                                                                                                                                                                                                             | Horses (equine)                                                                        | Horses (equine)          |  |
| 5. | Attach a tax map                                                                                                                                                                                                                                                                          | Attach a tax map or other map showing the site of the proposed project relative to the |                          |  |

location of the farm operations identified in the ADS.

F:/Office/WordPerfect/Application Forms/AgDataStatement.pdf Last updated: June 2007