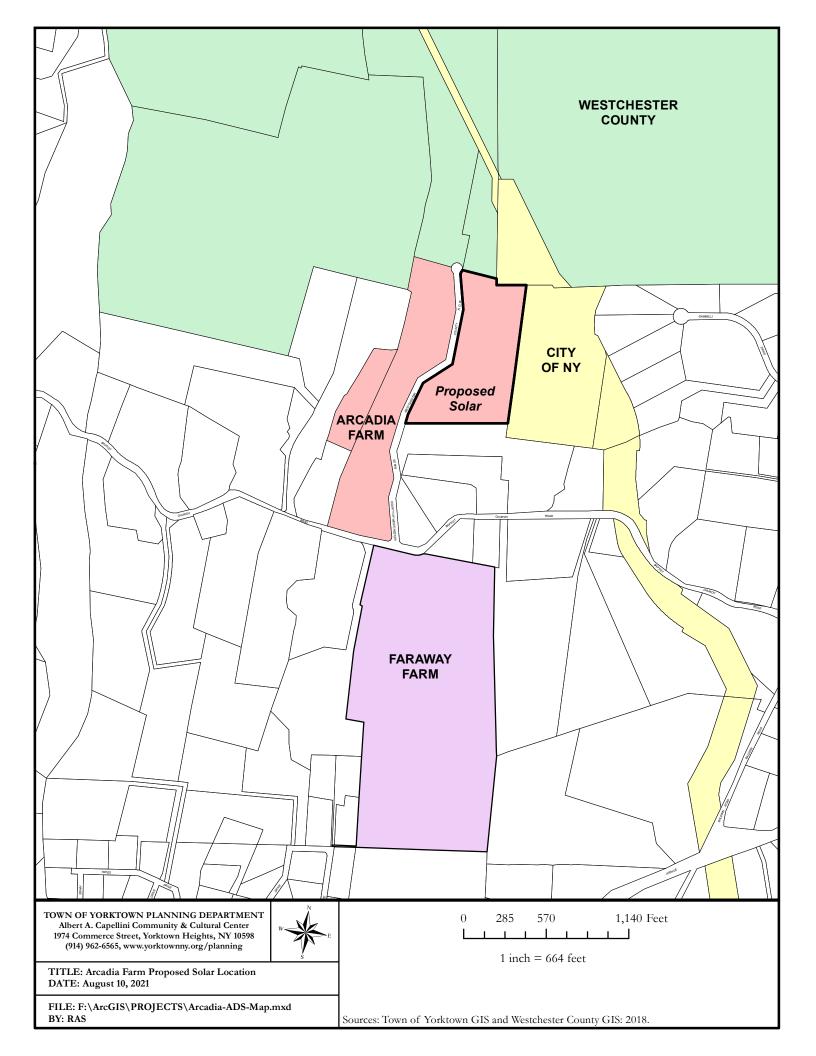

## TOWN OF YORKTOWN AGRICULTURAL DATA STATEMENT

| 1. | Applicant information:                                                                                                                                                                                                                                                                    |                                |                          |
|----|-------------------------------------------------------------------------------------------------------------------------------------------------------------------------------------------------------------------------------------------------------------------------------------------|--------------------------------|--------------------------|
|    | Name:                                                                                                                                                                                                                                                                                     | Croton Energy Group            |                          |
|    | Address:                                                                                                                                                                                                                                                                                  | 75 South Riverside Avenue, Cro | ton-on-Hudson, NY 10520  |
| 2. | Location of the proposed action:                                                                                                                                                                                                                                                          |                                |                          |
|    | Arcadia Farm, 1300 Baptist Church Road, Yorktown                                                                                                                                                                                                                                          |                                |                          |
| 3. | Description of the proposed action:                                                                                                                                                                                                                                                       |                                |                          |
|    | (A) Size of parcel of                                                                                                                                                                                                                                                                     | or acreage to be acquired:     | 11.67 acres              |
|    | (B) Tax map designation of all parcels in action:                                                                                                                                                                                                                                         |                                | 47.11-1-4                |
|    | (C) The type of act                                                                                                                                                                                                                                                                       | ion proposed:                  | Solar ground mount array |
|    | (D) Description: <u>Installation of 2235 445W solar modules, (8) 100kWAC</u>                                                                                                                                                                                                              |                                |                          |
|    | SolarEdge inverters, (1) 800A combinder panel, (1) 800A A/C disconnect switch,                                                                                                                                                                                                            |                                |                          |
|    | (1) 100kVA transformer                                                                                                                                                                                                                                                                    |                                |                          |
| 4. | Name address, telephone number and type of farm of owner(s) of land within the agricultural district which land contains farm operation(s) and upon which the project is proposed or which is located within 500 feet of the boundary of the property upon which the project is proposed: |                                |                          |
|    | Name:                                                                                                                                                                                                                                                                                     | Arcadia Farm                   | Faraway Farm             |
|    | Address:                                                                                                                                                                                                                                                                                  | 1300 Baptist Church Rd         | 1305 Baptist Church Rd   |
|    | Phone:                                                                                                                                                                                                                                                                                    | 914-455-2477                   | 914-962-2110             |
|    | Type of Farm:                                                                                                                                                                                                                                                                             | Horse (equine)                 | Horse (equine), Alpacas  |
| 5. | Attach a tax map or other map showing the site of the proposed project relative to the                                                                                                                                                                                                    |                                |                          |

location of the farm operations identified in the ADS.