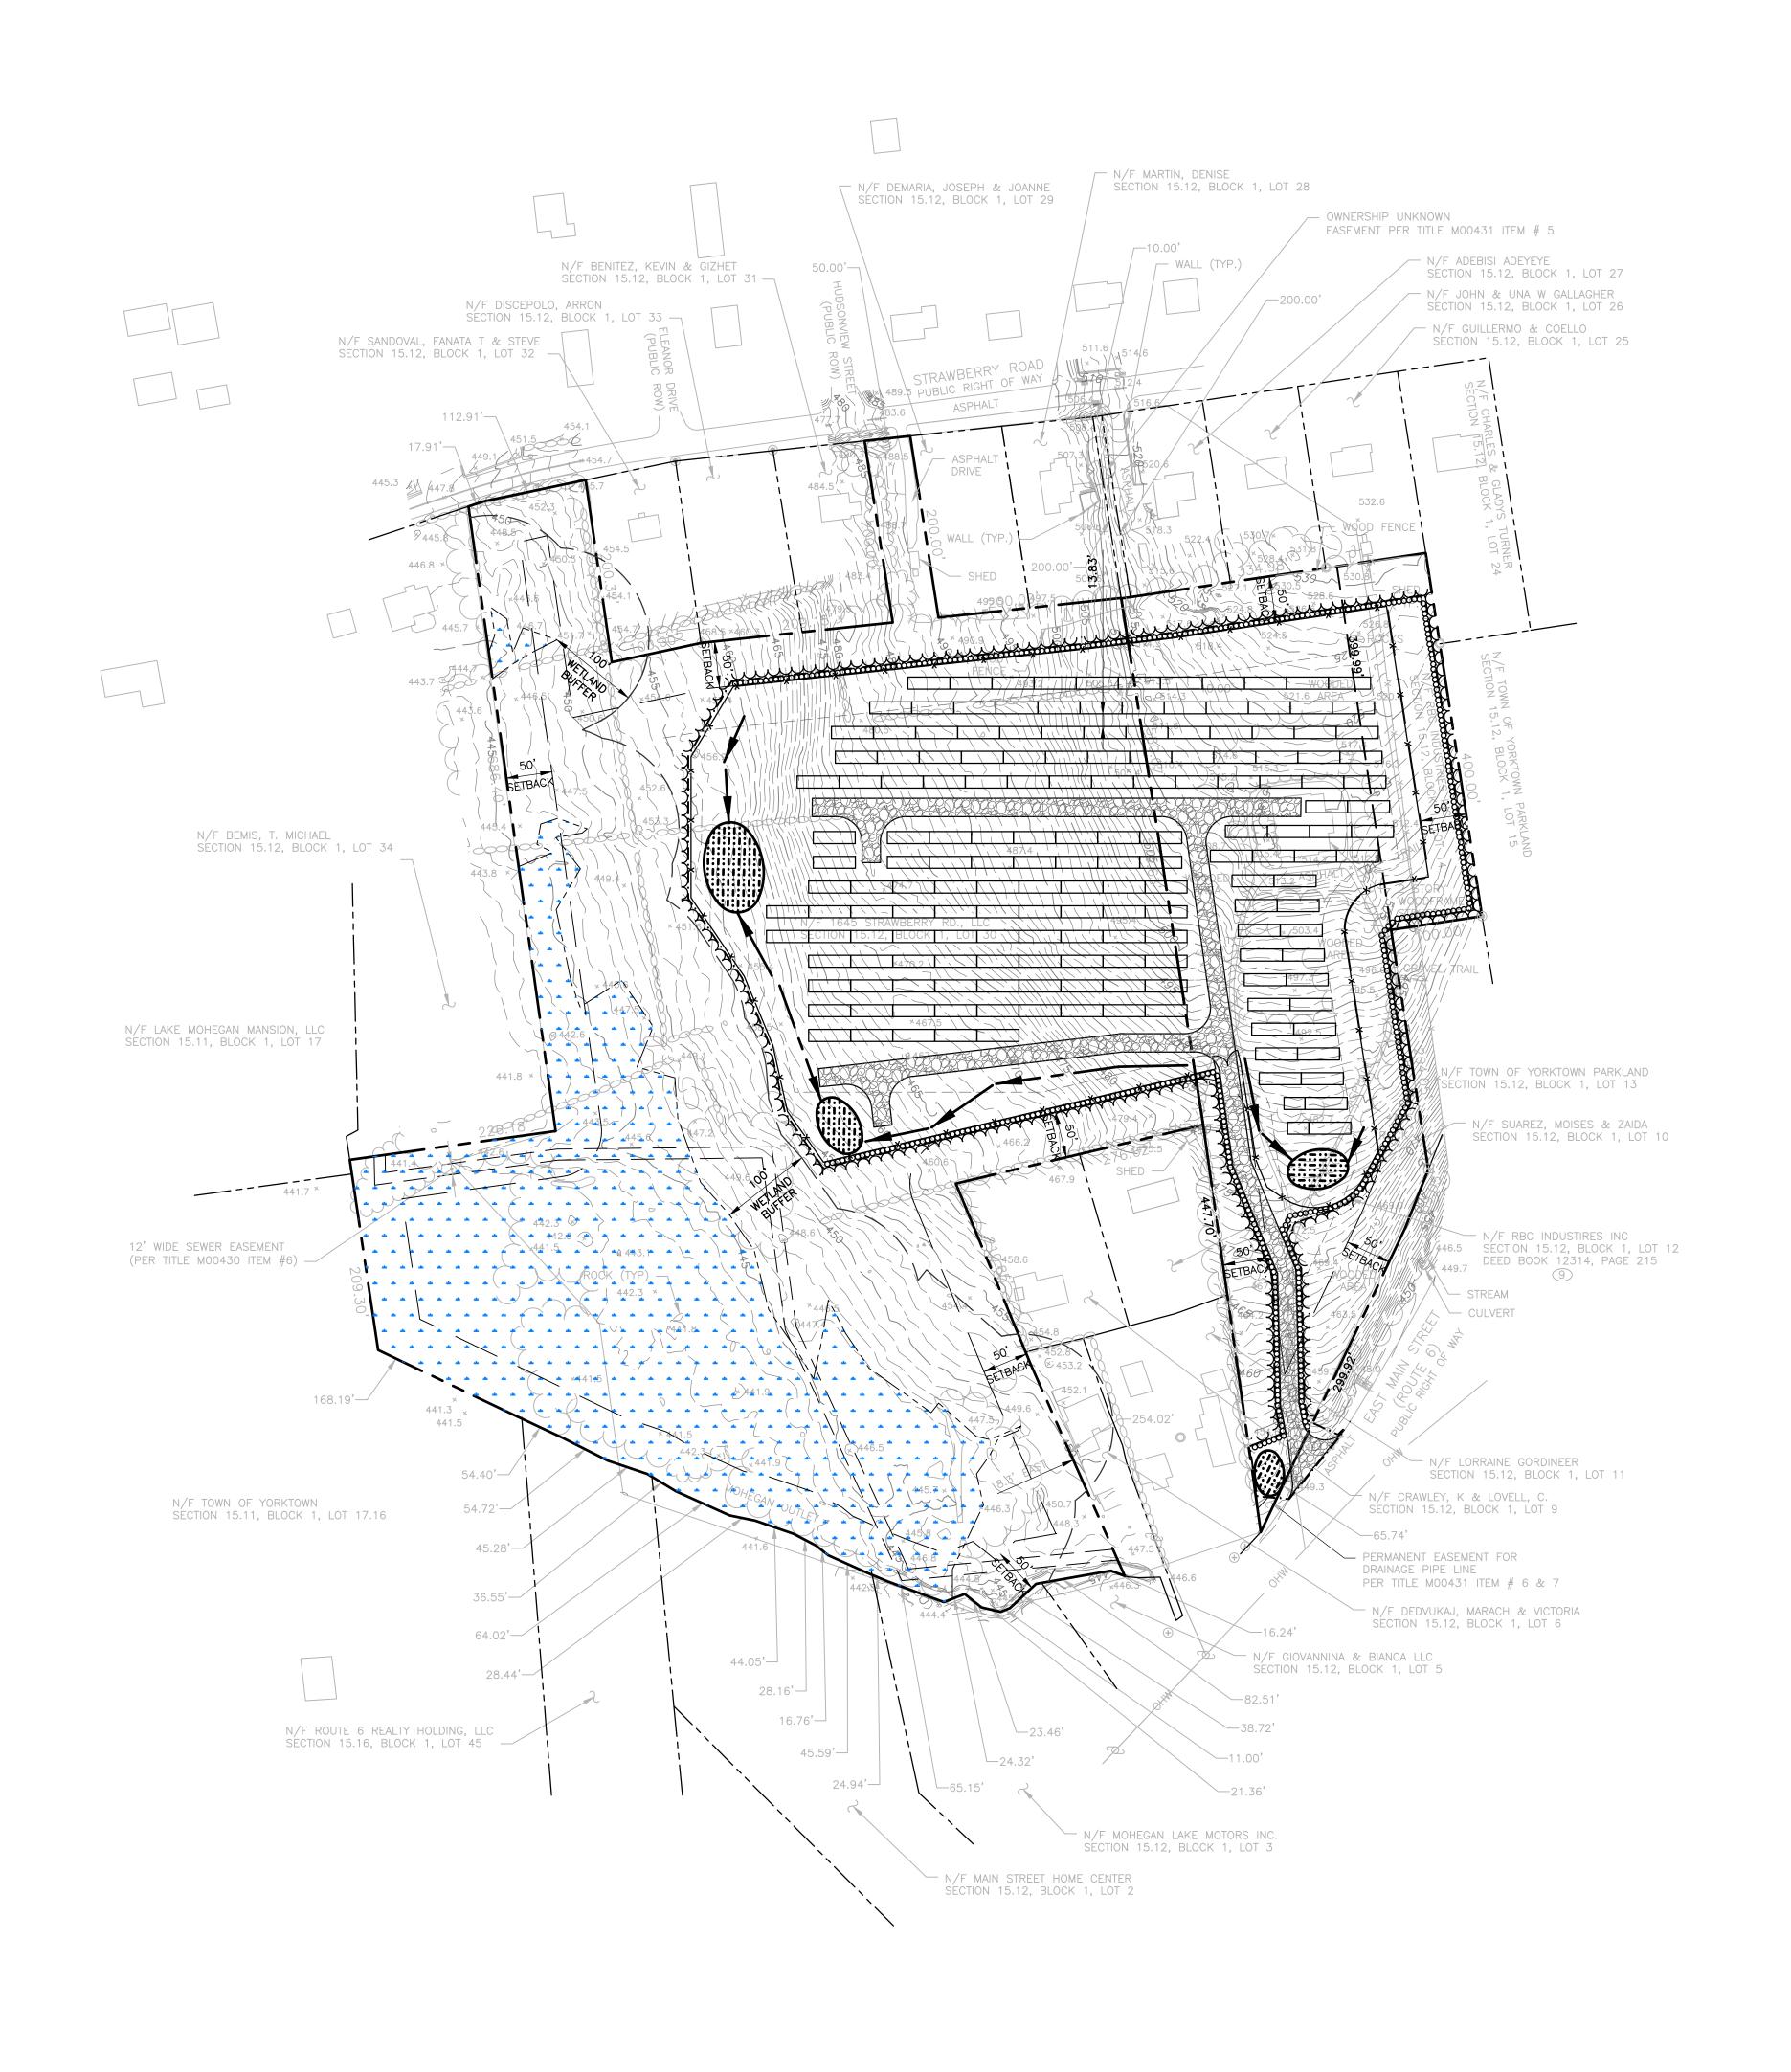

ORIGINAL SIZE IN INCHES

O For Construction

OVERALL SITE PLAN STRAWBERRY ROAD 1645 STRAWBERRY ROAD TOWN OF YORKTOWN COUNTY OF WESTCHESTER, NEW YORK Tectonic Engineering Consultants, Geologists & Land Surveyors, D.P.C. 70 Pleasant Hill Road Phone: (845) 534-5959 P.O. Box 37 10/21/2021 Mountainville, NY 10953 www.tectonicengineering.com

| MINI MUMIL IOT WIDTH (R.2) (300 ATTACHMENT I TOWN OF YORKTOWN APPENDIX A) 100 FT 73.6 FT 100 MINI MUMIL OF TOPPH (R.2) (300 ATTACHMENT I TOWN OF YORKTOWN APPENDIX A) 15 FT 100 MINIMUM REPORT AND (300 SL.4, F-34) 50 FT 50 FT 100 MINIMUM REPORT AND (300 SL.4, F-34) 50 FT 50 FT 100 MINIMUM REPORT AND (300 SL.4, F-34) 50 FT 50 FT 100 MINIMUM REPORT AND (300 SL.4, F-34) 50 FT 50 FT 100 MINIMUM LOT COVERAGE (% OF LOT AREA) (300-81.4, F-32) 80% 38% MINIMUM LOT COVERAGE (% OF LOT AREA) (300-81.4, F-32) 80% 38% MINIMUM LOT COVERAGE (% OF LOT AREA) (300-81.4, F-32) 80% 38% MINIMUM LOT COVERAGE (% OF LOT AREA) (300-81.4, F-32) 80% 38% MINIMUM LOT COVERAGE (% OF LOT AREA) (300-81.4, F-32) 80% 38% MINIMUM REPORT AND (\$100-13.1, FT) 7 FT                                                                                                                                                                                                                                                                                                                                                                                                                                                                                                                                                                                                                                                                                                                                                                                                                                                                                                                                                                                                                                                                                                                                                                                                                                                                                                                                    |                                                                                                                                                                                                       | ON AREA OF<br>LAND NO LARGER<br>THAN 20 AC | l.                                                                                |
|---------------------------------------------------------------------------------------------------------------------------------------------------------------------------------------------------------------------------------------------------------------------------------------------------------------------------------------------------------------------------------------------------------------------------------------------------------------------------------------------------------------------------------------------------------------------------------------------------------------------------------------------------------------------------------------------------------------------------------------------------------------------------------------------------------------------------------------------------------------------------------------------------------------------------------------------------------------------------------------------------------------------------------------------------------------------------------------------------------------------------------------------------------------------------------------------------------------------------------------------------------------------------------------------------------------------------------------------------------------------------------------------------------------------------------------------------------------------------------------------------------------------------------------------------------------------------------------------------------------------------------------------------------------------------------------------------------------------------------------------------------------------------------------------------------------------------------------------------------------------------------------------------------------------------------------------------------------------------------------------------------------------------------------------------------------------------------------------------------------------------------|-------------------------------------------------------------------------------------------------------------------------------------------------------------------------------------------------------|--------------------------------------------|-----------------------------------------------------------------------------------|
| MINIMUM DOT DEPTH (BE 20) (300 ATTACHMENT 1 TOWN OF YORKTOWN APPENDIX A) 100 FT 736 FT 100 MINIMUM FRONTY-ARD (300-814, F-34) 50 FT 50 FT 100   | MINIMUM LOT WIDTH (R1-20) (300 ATTACHMENT 1 TOWN OF YORKTOWN APPENDIX A)                                                                                                                              |                                            | 50 FT                                                                             |
| MAXIMUM HEIGHT (GROUND-MOUNTED STETM) (300-81.4, F-3A)  MINIMUM REAR YARD  MEAN   |                                                                                                                                                                                                       | 100 FT                                     | 736 FT                                                                            |
| MINIMUM FRONT YARD (300-814, F-34) MINIMUM SIDE YARD (300-814, F-34) MINIMUM FRONT YARD (300-814, F-34) MARIMUM ROAD FRONTAGE (R1-20) (300 ATTACHMENT 1 TOWN OF YORKTOWN APPENDIX A)  **THE PRONTY YARD (300-814, F-34) MINIMUM ROAD FRONTAGE (R1-20) (300 ATTACHMENT 1 TOWN OF YORKTOWN APPENDIX A)  **PROPOSED WETLAND PERMIT  **REQUIREMENTS** **PROPOSED WETLAND PERMIT  **REQUIREMENTS** **PROPOSED TREE REMOVAL REQUIREMENTS**  **PROPOSED TREE REMOVAL PERMIT: REMOVAL OF SPECIMEN TREES, LAND CONVERSION, WOODLAND DISTURBANCE 2 10,000 SF  **REQUIREMENTS** **PROPOSED TREE REMOVAL PERMIT: REMOVAL OF SPECIMEN TREES, LAND CONVERSION, WOODLAND DISTURBANCE 2 10,000 SF  **REQUIREMENTS** **PROPOSED TREE REMOVED PERMIT: REMOVED AVERAGE OBH OF REPLACEMENT TREES (INSTITUTION OF TWO-AND-ONE-HALF INCH CALIFER PER TOWN CODE SECTION 270-15, A-2A)  **AVERAGE OBH OF REPLACEMENT TREES (INSTITUTION OF WOODLAND DISTURBANCE 2 10,000 SF  **THE DISTURL MARIMEN OF REPLACEMENT TREES (INSTITUTION OF TWO-AND-ONE-HALF INCH CALIFER PER TOWN CODE SECTION 270-15, A-2A)  **THE SANK FUNDAM FOR PROPERTY TREES (INSTITUTION OF TWO-AND-ONE-HALF INCH CALIFER PER TOWN CODE SECTION 270-15, A-2A)  **STORMMATER FACILITY*  **STORMMATER FACILITY*  **STORMMATER FACILITY*  **STORMMATER FACILITY*  **WETLANDS**  **FENCE**  **WETLANDS**  **FENCE**  **FEN  |                                                                                                                                                                                                       | 15 FT                                      | TBD                                                                               |
| MINIMUM REAR YARD (300-314, F-34)  MINIMUM SEAR YARD (300-314, F-34)  MINIMUM SEAR YARD (300-314, F-34)  MINIMUM SEAR YARD (300-314, F-34)  MAXIMUM FERENCE HEIGHT (300-313, F)*  FRONT/SIDE YARD  MEANIMUM FERENCE HEIGHT (300-313, F)*  FRONT/SIDE YARD  MINIMUM ROAD FRONTAGE (R1-20) (300 ATTACHMENT 1 TOWN OF YORKTOWN APPENDIX A)  MINIMUM ROAD FRONTAGE (R1-20) (300 ATTACHMENT 1 TOWN OF YORKTOWN APPENDIX A)  MINIMUM ROAD FRONTAGE (R1-20) (300 ATTACHMENT 1 TOWN OF YORKTOWN APPENDIX A)  MINIMUM ROAD FRONTAGE (R1-20) (300 ATTACHMENT 1 TOWN OF YORKTOWN APPENDIX A)  MINIMUM REARD DEVINENT  *7 FOOT FENCE REQUIRED BY NATIONAL ELECTRIC SAFETY CODE FOR SOLAR ARRAYS, FENCE TO BE CONSTRUCTED BEYOND YARD SETBACKS.  **WETLAND**  **PROPOSED WETLAND PERMIT:  **REQUIREMENTS**  **REQUIREMENTS**  **PROPOSED THEE REMOVAL PERMIT: REMOVALOF SPECIMEN TREES, LAND CONVERSION; WOODLAND DISTURBANCE 2.10,000 SF  **REQUIREMENTS**    |                                                                                                                                                                                                       | 50 FT                                      |                                                                                   |
| MINIMUM SIDE YARD (380-31.4, F-34)  MAXIMUM FENCE HEIGHT (300-3.5, F)* FRONT/SIDE YARD) REAR YARD  REAR YARD  REAR YARD  REAR YARD  MINIMUM ROAD FRONTAGE (R1-20) (300-31.4, F-3C)  PROPOSED WETLAND PERMIT  REQUIREMENTS  REQUIREMENTS  PROPOSED THEE REMOVAL REQUIREMENTS  PROPOSED THEE REMOVAL REQUIREMENTS  PROPOSED THEE REMOVAL REQUIREMENTS  PROPOSED THEE REMOVAL REQUIREMENT THEE STO BE REMOVED THE STORE REMOVED TO AVERAGE 08H OF REPLACEMENT THESES (MINIMUM OF TWO AND ONE-HALF INCH CALIFER PER TOWN CODE SECTION 270-15, A-2A)  3° TOTAL HUMBER OF REPLACEMENT THESES (THE SE) THE OBE PLACED  TOTAL HUMBER OF REPLACEMENT THESES (THE SE) THE SE PLACED  TOTAL HUMBER OF PROTECTED THESES (THE SE) THE SE PLACED  THE DAY AND AREA OF PROTECTED THESES (THE SE) THE SE PLACED  SOLAR PANEL RACK (17 STORM AREA)  STORMMATER FACILITY  WETLANDS  FENCE                                                                                                                                                                                                                                                                                                                                                                                                                                                                                                                                                                                                                                                                                                                                                                                                                            | · · · · · · · · · · · · · · · · · · ·                                                                                                                                                                 |                                            |                                                                                   |
| MAXIMUM (LOT COVERAGE (% OF LOT AREA) (300-31.4, F-3C)  FRONT/SIDE YARD  MAXIMUM FROM ERIGOH (300-33, F)*  FRONT/SIDE YARD  MINIMUM ROAD FRONTAGE (R1-20) (300 ATTACHMENT 1 TOWN OF YORKTOWN APPENDIX A)  MINIMUM ROAD FRONTAGE (R1-20) (300 ATTACHMENT 1 TOWN OF YORKTOWN APPENDIX A)  *7 FOOT FENCE REQUIRED BY NATIONAL ELECTRIC SAFETY CODE FOR SOLAR ARRAYS, FENCE TO BE CONSTRUCTED BEYOND YARD SETBACKS.  ***WETLAND**  ***REQUIREMENTS**  ***REQUIREMENTS**  ***PROPOSED WETLAND BUFFER (178-6, 8 "WETLAND/WATERCOURSE BUFFER")*  ***PROPOSED THEE REMOVAL) PERMIT: REMOVAL OF SPECIMEN TREES; LAND CONVERSION; WOODLAND DISTURBANCE > 10,000 SF  ***REQUIREMENTS**  ***RECURREMENTS**  ***REQUIREMENTS**  ***REQUIREMENTS**  ***RECURREMENTS**  ***REQUIREMENTS**  ***RECURREMENTS**  ***REC  |                                                                                                                                                                                                       |                                            |                                                                                   |
| MAXIMUM FENCE HEIGHT (200-13, F)* REAR YARD REQUIREMENT 1 TOWN OF YORKTOWN APPENDIX A) 100 FT  * 7 FOOT FENCE REQUIRED BY NATIONAL ELECTRIC SAFETY CODE FOR SOLAR ARRAYS, FENCE TO BE CONSTRUCTED BEYOND YARD SETBACKS.  WETLAND REQUIREMENTS REQUIREMENTS REQUIREMENTS REQUIREMENTS REQUIREMENTS REQUIREMENTS REQUIREMENTS PROPOSED WETLAND BUFFER (178-6, B "WETLAND/WATERCOURSE BUFFER") 100 FT  ** PROPOSED TREE REMOVAL REQUIREMENTS  PROPOSED TREE REMOVAL PREMIT: REMOVAL OF SPECIMEN TREES, LAND CONVERSION, WOODLAND DISTURBANCE \$10,000 SF  ** REQUIREMENTS RE | ·                                                                                                                                                                                                     |                                            |                                                                                   |
| READ YARD REAR YARD REAR YARD  MINIMUM ROAD FRONTAGE (R1-20) (300 ATTACHMENT 1 TOWN OF YORKTOWN APPENDIX A)  100 FT  * 7 FOOT FENCE REQUIRED BY NATIONAL ELECTRIC SAFETY CODE FOR SOLAR ARRAYS, FENCE TO BE CONSTRUCTED BEYOND YARD SETBACKS.  WETLAND REQUIREMENTS  PROPOSED WETLAND PERMIT  REQUIREMENTS  REQUIREMENTS  PROPOSED WETLAND BUFFER (178-6, B "WETLAND/WATERCOURSE BUFFER")  100 FT  TREE REMOVAL REQUIREMENTS  PROPOSED TREE REMOVAL PERMIT: REMOVAL OF SPECIMEN TRIES; LAND CONVERSION, WOODLAND DISTURBANCE ≥ 10,000 SF  REQUIREMENTS  REQUIREMENTS  REQUIREMENTS  REQUIREMENTS  **POVIDED**  178D  17   |                                                                                                                                                                                                       |                                            |                                                                                   |
| METLAND REQUIREMENTS PROPOSED WETLAND PERMIT  **REQUIREMENTS PROPOSED WETLAND BUTTAND/WATERCOURSE BUFFER**)  **PROPOSED WETLAND BUTTAND/WATERCOURSE BUFFER**)  **PROPOSED WETLAND BUTTAND/WATERCOURSE BUFFER**)  **PROPOSED TREE REMOVAL REQUIREMENTS  **PROPOSED TREE REMOVAL PERMIT RESOLUTION OF TWO AND ONNEHALS INCH CAUPER PER TOWN CODE SECTION 270-15, A-2A)  **PROPOSED TREE REMOVAL PERMIT RESOLUTION OF TWO AND ONE-HALS INCH CAUPER PER TOWN CODE SECTION 270-15, A-2A)  **TOTAL NUMBER OF PROPLECTED TREES TO BE REMOVED  **TOTAL NUMBER OF PROPLECTED TREES (MINIMUM OF TWO AND-ONE-HALS INCH CAUPER PER TOWN CODE SECTION 270-15, A-2A)  **TOTAL NUMBER OF PROPLECTED TREES (MINIMUM OF TWO AND-ONE-HALS INCH CAUPER PER TOWN CODE SECTION 270-15, A-2A)  **TOTAL NUMBER OF PROPLECTED TREES (MINIMUM OF TWO AND-ONE-HALS INCH CAUPER PER TOWN CODE SECTION 270-15, A-2A)  **TOTAL NUMBER OF PROPLECTED TREES (MINIMUM OF TWO AND-ONE-HALS INCH CAUPER PER TOWN CODE SECTION 270-15, A-2A)  **TOTAL NUMBER OF PROPLECTED TREES (MINIMUM OF TWO AND-ONE-HALS INCH CAUPER PER TOWN CODE SECTION 270-15, A-2A)  **TOTAL NUMBER OF PROPLECTED TREES (MINIMUM OF TWO AND-ONE-HALS INCH CAUPER PER TOWN CODE SECTION 270-15, A-2A)  **TOTAL NUMBER OF PROPLECTED TREES (MINIMUM OF TWO AND-ONE-HALS INCH CAUPER PER TOWN CODE SECTION 270-15, A-2A)  **TOTAL NUMBER OF PROPLECTED TREES (MINIMUM OF TWO AND-ONE-HALS INCH CAUPER PER TOWN CODE SECTION 270-15, A-2A)  **TOTAL NUMBER OF PROPLECTED TREES (MINIMUM OF TWO AND-ONE-HALS INCH CAUPER PER TOWN CODE SECTION 270-15, A-2A)  **TOTAL NUMBER OF PROPLECTED TREES (MINIMUM OF TWO AND-ONE-HALS INCH CAUPER PER TOWN CODE SECTION 270-15, A-2A)  **TOTAL NUMBER OF REPUBLICATION TREES (MINIMUM OF TWO AND-ONE-HALS INCH CAUPER PER TOWN CODE SECTION 270-15, A-2A)  **TOTAL NUMBER OF REPUBLICATION TREES (MINIMUM OF TWO AND ONE-HALS INCH CAUPER PER TOWN CODE SECTION 270-15, A-2A)  **TOTAL NUMBER OF REPUBLICATION TREES (MINIMUM OF TWO AND ONE-HALS INCH CAUPER PER TOWN CODE SECTION 270-15, A-2A)  **TOTAL NUMBER OF REPUBLICATION TREES (MINIMUM OF  |                                                                                                                                                                                                       | 4.5 FT                                     | 7 FT*                                                                             |
| ** 7 FOOT FENCE REQUIRED BY NATIONAL ELECTRIC SAFETY CODE FOR SOLAR ARRAYS. FENCE TO BE CONSTRUCTED BEYOND YARD SETBACKS.  WETLAND REQUIREMENTS  PROPOSED WETLAND PERMIT  **REQUIREMENTS**  **REQUIREMENTS**  **PROVIDED**  MINIMUM WETLAND BUFFER (178-6, B "WETLAND/WATERCOURSE BUFFER")*  **PROPOSED TREE REMOVAL REQUIREMENTS**  **PROPOSED TREE REMOVAL PERMIT: REMOVAL OF SPECIMENTREES; LAND CONVERSION; WOODLAND DISTURBANCE ≥10,000 SF  **REQUIREMENTS**  **REQUIREMENTS**  **PROVIDED**  **AVERAGE DBH OF ALL TREES TO BE REMOVED  **AVERAGE DBH OF ALL TREES TO BE REMOVED  **AVERAGE DBH OF ALL TREES TO BE PLACED  **TOTAL NUMBER OF PROTECTED TREES (MINIMUM OF TWO-AND-ONE-HALF INCH CALIPER PER TOWN CODE SECTION 270-15, A-2A)  **TOTAL NUMBER OF PROTECTED TREES (TREES WITH A DBH OF 8" OR GREATER) TO BE REMOVED  **TOTAL ALL AREA OF WOODLAND DISTURBANCE**  **TOTAL NUMBER OF PROTECTED TREES (TREES WITH A DBH OF 8" OR GREATER) TO BE REMOVED  **TOTAL ALL AREA OF WOODLAND DISTURBANCE**  **TOTAL NUMBER OF PROTECTED TREES (TREES WITH A DBH OF 8" OR GREATER) TO BE REMOVED  **TOTAL ALL AREA OF WOODLAND DISTURBANCE**  **TOTAL NUMBER OF PROTECTED TREES (TREES WITH A DBH OF 8" OR GREATER) TO BE REMOVED  **TOTAL ALL AREA OF WOODLAND DISTURBANCE**  **TOTAL NUMBER OF PROTECTED TREES REMOVED AND THE SET OF THE   |                                                                                                                                                                                                       | 6.5 FT                                     | 7 FT*                                                                             |
| PROPOSED WETLAND REQUIREMENTS  REQUIREMENTS  MINIMUM WETLAND BUFFER (178-6, B "WETLAND/WATERCOURSE BUFFER")  PROPOSED TREE REMOVAL REQUIREMENTS  PROPOSED TREE REMOVAL PERMIT: REMOVAL OF SPECIMEN TREES; LAND CONVERSION; WOODLAND DISTURBANCE ≥ 10,000 SF  REQUIREMENTS  REQUIREMENTS  PROVIDED  AVERAGE DEH OF ALL TREES TO BE REMOVED  AVERAGE DEH OF ALL TREES TO BE REMOVED  AVERAGE DEH OF REPLACEMENT TREES (MINIMUM OF TWO-AND-ONE-HALE INCH CALIPER PER TOWN CODE SECTION 270-15, A-2A)  3°  TOTAL NUMBER OF PROTECTED TREES (THES WITH A DBH OF 8" OR GREATER) TO BE REMOVED  TIBD  TOTAL AREA OF WOODLAND DISTURBANCE  TIBD  XXX PROTECTED TREES REMOVED X \$100 PER PROTECTED TREE REMOVED  TIBD  ***  ***  ***  **  **  **  **  **  *                                                                                                                                                                                                                                                                                                                                                                                                                                                                                                                                                                                                                                                                                                                                                                                                                                                                                                                                                                                                                                                                                                                                                                                                                                                                                                                                                                             | MINIMUM ROAD FRONTAGE (R1-20) (300 ATTACHMENT 1 TOWN OF YORKTOWN APPENDIX A)                                                                                                                          | 100 FT                                     |                                                                                   |
| REQUIREMENTS MINIMUM WETLAND BUFFER (178-6, B "WETLAND/WATERCOURSE BUFFER")  PROPOSED TREE REMOVAL REQUIREMENTS  PROPOSED TREE REMOVAL PERMIT: REMOVAL OF SPECIMEN TREES; LAND CONVERSION; WOODLAND DISTURBANCE ≥ 10,000 SF  REQUIREMENTS AVERAGE DISH OF ALL TREES TO BE REMOVED  AVERAGE DISH OF REPLACEMENT TREES (MINIMUM OF TWO-AND-ONE-HALF INCH CALIPER PER TOWN CODE SECTION 270-15, A-2A)  3° TOTAL NUMBER OF PROTECTED TREES (IRREES WITH A DISH OF 8" OR GREATER) TO BE REMOVED  TOTAL NUMBER OF PROTECTED TREES (TREES WITH A DISH OF 8" OR GREATER) TO BE REMOVED  XXX PROTECTED TREES REMOVED X \$100 PER PROTECTED TREE REMOVED  XXX PROTECTED TREES REMOVED X \$100 PER PROTECTED TREE REMOVED  TEBD  XXX PROTECTED TREES REMOVED X \$100 PER PROTECTED TREE REMOVED  TEBD  ****  ***  ***  ***  ***  **  **  **                                                                                                                                                                                                                                                                                                                                                                                                                                                                                                                                                                                                                                                                                                                                                                                                                                                                                                                                                                                                                                                                                                                                                                                                                                                                                                | * 7 FOOT FENCE REQUIRED BY NATIONAL ELECTRIC SAFETY CODE FOR SOLAR ARRAYS. FENCE TO BE CONS                                                                                                           | STRUCTED BEYOND YARD SETB                  | BACKS.                                                                            |
| REQUIREMENTS MINIMIUM WETLAND BUFFER (178-6, B "WETLAND/WATERCOURSE BUFFER")  TREE REMOVAL REQUIREMENTS  PROPOSED TREE REMOVAL PROVIDED  REQUIREMENTS  REQUIREMENTS  REQUIREMENTS  REQUIREMENTS  REQUIREMENTS  AVERAGES DBH OF AULTREES TO BE REMOVED  AVERAGES DBH OF REPLACEMENT TREES (MINIMUM OF TWO-AND-ONE-HALF INCH CALIPER PER TOWN CODE SECTION 270-15, A-2a)  3" TOTAL NUMBER OF REPLACEMENT TREES TO BE PLACED  TBD  TOTAL ALAREA OF WOODOLAND DISTURBBANCE  TBD  TOTAL AREA OF WOODOLAND DISTURBBANCE  TBD  XXX PROTECTED TREES REMOVED X \$100 PER PROTECTED TREE REMOVED  LEGEND  SOLAR PANEL RACK (17  GRAVEL ROAD  WETLANDS  FENCE  FENCE  FENCE                                                                                                                                                                                                                                                                                                                                                                                                                                                                                                                                                                                                                                                                                                                                                                                                                                                                                                                                                                                                                                                                                                                                                                                                                                                                                                                                                                                                                                                                | WETLAND REQUIREMENTS                                                                                                                                                                                  |                                            |                                                                                   |
| MINIMUM WETLAND BUFFER (178-6, B "WETLAND/WATERCOURSE BUFFER")  PROPOSED TREE REMOVAL PERMIT: REMOVAL OF SPECIMEN TREES; LAND CONVERSION; WOODLAND DISTURBANCE 2 10,000 SF  REQUIREMIS  REQUIREMIS  REQUIREMIS  REQUIREMIS  AVERAGE DBH OF ALL TREES TO BE REMOVED  AVERAGE DBH OF ALL TREES TO BE REMOVED  TBD  TOTAL NUMBER OF PROJUCETED TREES (MINIMUM OF TWO-AND-ONE-HALF INCH CALIPER PER TOWN CODE SECTION 270-15, A-2A)  3"  TDTOTAL NUMBER OF PROTECTED TREES (TREES WITH A DBH OF 8" OR GREATER) TO BE REMOVED  TBD  TOTAL NUMBER OF PROTECTED TREES (TREES WITH A DBH OF 8" OR GREATER) TO BE REMOVED  TBD  TOTAL NUMBER OF PROTECTED TREES (TREES WITH A DBH OF 8" OR GREATER) TO BE REMOVED  TBD  TOTAL NUMBER OF PROTECTED TREES (TREES WITH A DBH OF 8" OR GREATER) TO BE REMOVED  TBD  TOTAL NUMBER OF PROTECTED TREES (TREES WITH A DBH OF 8" OR GREATER) TO BE REMOVED  TBD  TOTAL NUMBER OF PROTECTED TREES (TREES WITH A DBH OF 8" OR GREATER) TO BE REMOVED  TBD  TOTAL NUMBER OF PROTECTED TREES (TREES WITH A DBH OF 8" OR GREATER) TO BE REMOVED  TBD  TOTAL NUMBER OF PROTECTED TREES (TREES WITH A DBH OF 8" OR GREATER) TO BE REMOVED  TBD  TOTAL NUMBER OF PROTECTED TREES (TREES WITH A DBH OF 8" OR GREATER) TO BE REMOVED  TBD  TOTAL NUMBER OF PROTECTED TREES (TREES WITH A DBH OF 8" OR GREATER) TO BE REMOVED  TBD  TOTAL NUMBER OF PROTECTED TREES (TREES WITH A DBH OF 8" OR GREATER) TO BE REMOVED  TBD  TOTAL NUMBER OF PROTECTED TREES (TREES WITH A DBH OF 8" OR GREATER) TO BE REMOVED  TBD  TOTAL NUMBER OF PROTECTED TREES (TREES WITH A DBH OF 8" OR GREATER) TO BE REMOVED  TBD  TOTAL NUMBER OF PROTECTED TREES (TREES WITH A DBH OF 8" OR GREATER) TO BE REMOVED  TBD  TOTAL NUMBER OF PROTECTED TREES (TREES WITH A DBH OF 8" OR GREATER) TO BE REMOVED  TBD  TOTAL NUMBER OF PROTECTED TREES (TREES WITH A DBH OF 8" OR GREATER) TO BE REMOVED  TBD  TOTAL NUMBER OF PROTECTED TREES (TREES WITH A DBH OF 8" OR GREATER) TO BE REMOVED  TBD  TOTAL NUMBER OF PROTECTED TREES (TREES WITH A DBH OF 8" OR GREATER) TO BE REMOVED  TREE SAN TO BE TO BE TO BE TO BE TO BE TO BE  | PROPOSED WETLAND PERMIT                                                                                                                                                                               |                                            |                                                                                   |
| PROPOSED TREE REMOVAL PERMIT: REMOVAL OF SPECIMEN TREES; LAND CONVERSION; WOODLAND DISTURBANCE 2 10,000 SF  REQUIREMENTS PROVIDED  AVERAGE DBH OF ALL TREES TO BE REMOVED  AVERAGE DBH OF ALL TREES TO BE REMOVED  AVERAGE DBH OF ALL TREES TO BE REMOVED  TBD  TBD  TBD  TBD  TBD  TBD  TBD  T                                                                                                                                                                                                                                                                                                                                                                                                                                                                                                                                                                                                                                                                                                                                                                                                                                                                                                                                                                                                                                                                                                                                                                                                                                                                                                                                                                                                                                                                                                                                                                                                                                                                                                                                                                                                                                 | ·                                                                                                                                                                                                     |                                            | _                                                                                 |
| REQUIREMENTS TBD  AVERAGE DBH OF ALL TREES TO BE REMOVED  AVERAGE DBH OF ALL TREES TO BE REMOVED  AVERAGE DBH OF REPLACEMENT TREES (MINIMUM OF TWO-AND-ONE-HALF INCH CALIPER PER TOWN CODE SECTION 270-15, A-2A)  3"  TDD  TOTAL NUMBER OF REPLACEMENT TREES TO BE PLACED  TOTAL NUMBER OF PROTECTED TREES (TREES WITH A DBH OF 8" OR GREATER) TO BE REMOVED  TOTAL AVERAGE OBWOODLAND DISTURBANCE  TREE BANK FUND  XXX PROTECTED TREES REMOVED X \$100 PER PROTECTED TREE REMOVED  XXXX PROTECTED TREES, WOODLAND DISTURBANCE X \$300 PER 5,000 SF OF WOODLAND DISTURBANCE  TBD  TBD  TBD  TBD  TBD  TBD  TBD  TB                                                                                                                                                                                                                                                                                                                                                                                                                                                                                                                                                                                                                                                                                                                                                                                                                                                                                                                                                                                                                                                                                                                                                                                                                                                                                                                                                                                                                                                                                                              | MINIMUM WETLAND BUFFER (178-6, B "WETLAND/WATERCOURSE BUFFER")                                                                                                                                        | 100 FT                                     | >100 FT                                                                           |
| AVERAGE DBH OF ALL TREES TO BE REMOVED  AVERAGE OBH OF APLACEMENT TREES (MINIMUM OF TWO-AND-ONE-HALF INCH CALIPER PER TOWN CODE SECTION 270-15, A-2A)  3" TOTAL NUMBER OF REPLACEMENT TREES TO BE PLACED  TOTAL NUMBER OF PROTECTED TREES (TREES WITH A DBH OF 8" OR GREATER) TO BE REMOVED  TIBD  TOTAL AREA OF WOODLAND DISTURBANCE  TIBD  TOTAL REA OF WOODLAND DISTURBANCE  TIBD  XXX PROTECTED TREES REMOVED X \$100 PER PROTECTED TREE REMOVED  XXX PROTECTED TREES REMOVED X \$200 PER 5,000 SF OF WOODLAND DISTURBANCE  TIBD  TOTAL AREA OF WOODLAND DISTURBANCE X \$300 PER 5,000 SF OF WOODLAND DISTURBANCE  TIBD  TREE BANK FUND  SOLAR PANEL RACK (17  STORMWATER FACILITY  GRAVEL ROAD  WETLANDS  ### TENCE                                                                                                                                                                                                                                                                                                                                                                                                                                                                                                                                                                                                                                                                                                                                                                                                                                                                                                                                                                                                                                                                                                                                                                                                                                                                                                                                                                                                        | •                                                                                                                                                                                                     | STURBANCE ≥ 10,000 SF                      |                                                                                   |
| AVERAGE DBH OF ALL TREES TO BE REMOVED  AVERAGE DBH OF REPLACEMENT TREES (MINIMUM OF TWO-AND-ONE-HALF INCH CALIPER PER TOWN CODE SECTION 270-15, A-2A)  3" TOTAL NUMBER OF REPLACEMENT TREES (TREES WITH A DBH OF 8" OR GREATER) TO BE REMOVED  TIBD TOTAL NUMBER OF PROTECTED TREES (TREES WITH A DBH OF 8" OR GREATER) TO BE REMOVED  TIBD TOTAL AREA OF WOODLAND DISTURBANCE  TIBD  XXX PROTECTED TREES REMOVED X \$100 PER PROTECTED TREE REMOVED  XXX PROTECTED TREES REMOVED X \$200 PER PROTECTED TREE REMOVED  **SOLAR PANEL RACK** (17)  **SOLAR PANEL RACK** (17)  **STORMWATER FACILITY**  GRAVEL ROAD  **WETLANDS**  **WETLANDS**  **FENCE**                                                                                                                                                                                                                                                                                                                                                                                                                                                                                                                                                                                                                                                                                                                                                                                                                                                                                                                                                                                                                                                                                                                                                                                                                                                                                                                                                                                                                                                                        | REQUIREMENTS                                                                                                                                                                                          |                                            | PROVIDED                                                                          |
| TOTAL NUMBER OF REPLACEMENT TREES TO BE PLACED  TOTAL NUMBER OF PROTECTED TREES (TREES WITH A DBH OF 8" OR GREATER) TO BE REMOVED  TREE BANK FUND  XXX PROTECTED TREES REMOVED X \$100 PER PROTECTED TREE REMOVED  XXXX SF/XXX ACRES, WOODLAND DISTURBANCE X \$300 PER \$,000 SF OF WOODLAND DISTURBANCE  TRED  TREE BANK FUND  XXXX SF/XXX ACRES, WOODLAND DISTURBANCE X \$300 PER \$,000 SF OF WOODLAND DISTURBANCE  TBD  TBD  TBD  TBD  TBD  TBD  TBD  TB                                                                                                                                                                                                                                                                                                                                                                                                                                                                                                                                                                                                                                                                                                                                                                                                                                                                                                                                                                                                                                                                                                                                                                                                                                                                                                                                                                                                                                                                                                                                                                                                                                                                    |                                                                                                                                                                                                       |                                            | _                                                                                 |
| TOTAL NUMBER OF PROTECTED TREES (TREES WITH A DBH OF 8" OR GREATER) TO BE REMOVED  TABLE AND AND DISTURBANCE TREE BANK FUND  XXX PROTECTED TREES REMOVED X \$100 PER PROTECTED TREE REMOVED XXXX SF/XXX ACRES, WOODLAND DISTURBANCE X \$300 PER 5,000 SF OF WOODLAND DISTURBANCE   LEGEND  SOLAR PANEL RACK (17 OF ACTUAL PANEL RACK)  GRAVEL ROAD  GRAVEL ROAD  WETLANDS  FENCE                                                                                                                                                                                                                                                                                                                                                                                                                                                                                                                                                                                                                                                                                                                                                                                                                                                                                                                                                                                                                                                                                                                                                                                                                                                                                                                                                                                                                                                                                                                                                                                                                                                                                                                                                | AVERAGE DBH OF REPLACEMENT TREES (MINIMUM OF TWO-AND-ONE-HALF INCH CALIPER PER TOWN C                                                                                                                 | ODE SECTION 270-15, A-2A)                  | 3"                                                                                |
| TOTAL AREA OF WOODLAND DISTURBANCE TREE BANK FUND  XXX PROTECTED TREES REMOVED X \$100 PER PROTECTED TREE REMOVED XXXX SF/XXX ACRES, WOODLAND DISTURBANCE X \$300 PER 5,000 SF OF WOODLAND DISTURBANCE  LEGEND  SOLAR PANEL RACK (17)  STORMWATER FACILITY  GRAVEL ROAD  WETLANDS  TBD  ***  WETLANDS  **  **  **  **  **  **  **  **  **                                                                                                                                                                                                                                                                                                                                                                                                                                                                                                                                                                                                                                                                                                                                                                                                                                                                                                                                                                                                                                                                                                                                                                                                                                                                                                                                                                                                                                                                                                                                                                                                                                                                                                                                                                                       | TOTAL NUMBER OF REPLACEMENT TREES TO BE PLACED                                                                                                                                                        |                                            | TDD                                                                               |
| TREE BANK FUND  XXX PROTECTED TREES REMOVED X \$100 PER PROTECTED TREE REMOVED  XXXX SF/XXX ACRES, WOODLAND DISTURBANCE X \$300 PER 5,000 SF OF WOODLAND DISTURBANCE  LEGEND  SOLAR PANEL RACK (17  STORMWATER FACILITY  GRAVEL ROAD  WETLANDS  **  **  **  **  **  **  **  **  **                                                                                                                                                                                                                                                                                                                                                                                                                                                                                                                                                                                                                                                                                                                                                                                                                                                                                                                                                                                                                                                                                                                                                                                                                                                                                                                                                                                                                                                                                                                                                                                                                                                                                                                                                                                                                                              | TOTAL NUMBER OF PROTECTED TREES (TREES WITH A DRH OF 8" OR GREATER) TO BE REMOVED                                                                                                                     |                                            | ואט                                                                               |
| XXX PROTECTED TREES REMOVED X \$100 PER PROTECTED TREE REMOVED  XXXX SF/XXX ACRES, WOODLAND DISTURBANCE X \$300 PER 5,000 SF OF WOODLAND DISTURBANCE  LEGEND  SOLAR PANEL RACK (17  STORMWATER FACILITY  GRAVEL ROAD  WETLANDS  FENCE                                                                                                                                                                                                                                                                                                                                                                                                                                                                                                                                                                                                                                                                                                                                                                                                                                                                                                                                                                                                                                                                                                                                                                                                                                                                                                                                                                                                                                                                                                                                                                                                                                                                                                                                                                                                                                                                                           | TOTAL NOMBLE OF TROTLETED TREES (TREES WITH A DBIT OF 8 OR GREATER) TO BE REMOVED                                                                                                                     |                                            |                                                                                   |
| EEGEND  SOLAR PANEL RACK (17  STORMWATER FACILITY  GRAVEL ROAD  WETLANDS  FENCE                                                                                                                                                                                                                                                                                                                                                                                                                                                                                                                                                                                                                                                                                                                                                                                                                                                                                                                                                                                                                                                                                                                                                                                                                                                                                                                                                                                                                                                                                                                                                                                                                                                                                                                                                                                                                                                                                                                                                                                                                                                 | · · · · · · · · · · · · · · · · · · ·                                                                                                                                                                 |                                            | TBD                                                                               |
| SOLAR PANEL RACK (17  STORMWATER FACILITY  GRAVEL ROAD  WETLANDS  FENCE                                                                                                                                                                                                                                                                                                                                                                                                                                                                                                                                                                                                                                                                                                                                                                                                                                                                                                                                                                                                                                                                                                                                                                                                                                                                                                                                                                                                                                                                                                                                                                                                                                                                                                                                                                                                                                                                                                                                                                                                                                                         | TOTAL AREA OF WOODLAND DISTURBANCE                                                                                                                                                                    |                                            | TBD                                                                               |
| SOLAR PANEL RACK (17  STORMWATER FACILITY  GRAVEL ROAD  WETLANDS  The story of the   | TOTAL AREA OF WOODLAND DISTURBANCE TREE BANK FUND XXX PROTECTED TREES REMOVED X \$100 PER PROTECTED TREE REMOVED                                                                                      |                                            | TBD<br>TBD                                                                        |
| STORMWATER FACILITY  GRAVEL ROAD  WETLANDS  FENCE                                                                                                                                                                                                                                                                                                                                                                                                                                                                                                                                                                                                                                                                                                                                                                                                                                                                                                                                                                                                                                                                                                                                                                                                                                                                                                                                                                                                                                                                                                                                                                                                                                                                                                                                                                                                                                                                                                                                                                                                                                                                               | TOTAL AREA OF WOODLAND DISTURBANCE TREE BANK FUND XXX PROTECTED TREES REMOVED X \$100 PER PROTECTED TREE REMOVED                                                                                      | :                                          | TBD<br>TBD<br>TBD                                                                 |
| STORMWATER FACILITY  GRAVEL ROAD  WETLANDS  FENCE                                                                                                                                                                                                                                                                                                                                                                                                                                                                                                                                                                                                                                                                                                                                                                                                                                                                                                                                                                                                                                                                                                                                                                                                                                                                                                                                                                                                                                                                                                                                                                                                                                                                                                                                                                                                                                                                                                                                                                                                                                                                               | TOTAL AREA OF WOODLAND DISTURBANCE TREE BANK FUND XXX PROTECTED TREES REMOVED X \$100 PER PROTECTED TREE REMOVED XXXX SF/XXX ACRES, WOODLAND DISTURBANCE X \$300 PER 5,000 SF OF WOODLAND DISTURBANCE |                                            | TBD<br>TBD<br>TBD                                                                 |
| GRAVEL ROAD  WETLANDS  TENCE                                                                                                                                                                                                                                                                                                                                                                                                                                                                                                                                                                                                                                                                                                                                                                                                                                                                                                                                                                                                                                                                                                                                                                                                                                                                                                                                                                                                                                                                                                                                                                                                                                                                                                                                                                                                                                                                                                                                                                                                                                                                                                    | TOTAL AREA OF WOODLAND DISTURBANCE TREE BANK FUND XXX PROTECTED TREES REMOVED X \$100 PER PROTECTED TREE REMOVED XXXX SF/XXX ACRES, WOODLAND DISTURBANCE X \$300 PER 5,000 SF OF WOODLAND DISTURBANCE | END                                        | TBD<br>TBD<br>TBD<br>TBD                                                          |
| WETLANDS                                                                                                                                                                                                                                                                                                                                                                                                                                                                                                                                                                                                                                                                                                                                                                                                                                                                                                                                                                                                                                                                                                                                                                                                                                                                                                                                                                                                                                                                                                                                                                                                                                                                                                                                                                                                                                                                                                                                                                                                                                                                                                                        | TOTAL AREA OF WOODLAND DISTURBANCE TREE BANK FUND XXX PROTECTED TREES REMOVED X \$100 PER PROTECTED TREE REMOVED XXXX SF/XXX ACRES, WOODLAND DISTURBANCE X \$300 PER 5,000 SF OF WOODLAND DISTURBANCE | END                                        | TBD<br>TBD<br>TBD<br>TBD                                                          |
| ——————————————————————————————————————                                                                                                                                                                                                                                                                                                                                                                                                                                                                                                                                                                                                                                                                                                                                                                                                                                                                                                                                                                                                                                                                                                                                                                                                                                                                                                                                                                                                                                                                                                                                                                                                                                                                                                                                                                                                                                                                                                                                                                                                                                                                                          | TOTAL AREA OF WOODLAND DISTURBANCE TREE BANK FUND XXX PROTECTED TREES REMOVED X \$100 PER PROTECTED TREE REMOVED XXXX SF/XXX ACRES, WOODLAND DISTURBANCE X \$300 PER 5,000 SF OF WOODLAND DISTURBANCE | END so                                     | TBD TBD TBD TBD TBD                                                               |
|                                                                                                                                                                                                                                                                                                                                                                                                                                                                                                                                                                                                                                                                                                                                                                                                                                                                                                                                                                                                                                                                                                                                                                                                                                                                                                                                                                                                                                                                                                                                                                                                                                                                                                                                                                                                                                                                                                                                                                                                                                                                                                                                 | TOTAL AREA OF WOODLAND DISTURBANCE TREE BANK FUND XXX PROTECTED TREES REMOVED X \$100 PER PROTECTED TREE REMOVED XXXX SF/XXX ACRES, WOODLAND DISTURBANCE X \$300 PER 5,000 SF OF WOODLAND DISTURBANCE | END so                                     | TBD TBD TBD TBD TBD TOLAR PANEL RACK (17                                          |
| VECETATED CHAIR                                                                                                                                                                                                                                                                                                                                                                                                                                                                                                                                                                                                                                                                                                                                                                                                                                                                                                                                                                                                                                                                                                                                                                                                                                                                                                                                                                                                                                                                                                                                                                                                                                                                                                                                                                                                                                                                                                                                                                                                                                                                                                                 | TOTAL AREA OF WOODLAND DISTURBANCE TREE BANK FUND XXX PROTECTED TREES REMOVED X \$100 PER PROTECTED TREE REMOVED XXXX SF/XXX ACRES, WOODLAND DISTURBANCE X \$300 PER 5,000 SF OF WOODLAND DISTURBANCE | END  So  Gl                                | TBD TBD TBD TBD TBD TBD TORMWATER FACILITY  TORMWATER FACILITY                    |
|                                                                                                                                                                                                                                                                                                                                                                                                                                                                                                                                                                                                                                                                                                                                                                                                                                                                                                                                                                                                                                                                                                                                                                                                                                                                                                                                                                                                                                                                                                                                                                                                                                                                                                                                                                                                                                                                                                                                                                                                                                                                                                                                 | TOTAL AREA OF WOODLAND DISTURBANCE TREE BANK FUND XXX PROTECTED TREES REMOVED X \$100 PER PROTECTED TREE REMOVED XXXX SF/XXX ACRES, WOODLAND DISTURBANCE X \$300 PER 5,000 SF OF WOODLAND DISTURBANCE | END  So  Gl  W                             | TBD TBD TBD TBD TBD TBD TBD  OLAR PANEL RACK (17)  TORMWATER FACILITY  RAVEL ROAD |

21.65 AC

≤1 MW ON AREA OF LAND NO LARGER THAN

10 AC,  $1 < X \le 5 MW$ 

BULK REQUIREMENTS

PROPOSED SPECIAL USE PERMIT: LARGE SCALE SOLAR ENERGY SYSTEM

AXIMUM SYSTEM CAPACITY PER MAXIMUM AREA OF LAND (300-81.4, C "LARGE-SCALE SOLAR ENERGY SYSTEM

TOWN OF YORKTOWN - ZONING DISTRICT R1-20

MINIMUM LOT AREA (300-81.4, F-3B)

REQUIREMENTS