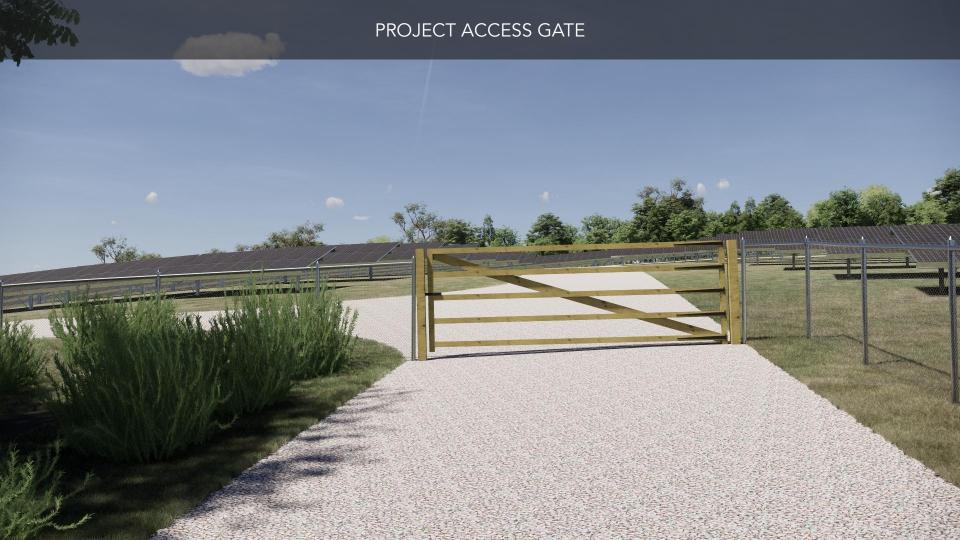

| TOTAL AREA OF WOODLAND DISTURBANCE TREE BANK FUND XXX PROTECTED TREES REMOVED X \$100 PER PROTECTED TREE REMOVED XXXX SF/XXX ACRES, WOODLAND DISTURBANCE X \$300 PER 5,000 SF OF WOODLAND DISTURBANCE | END  So  Gl  W                             | TBD TBD TBD TBD TBD TBD TBD  OLAR PANEL RACK (17)  TORMWATER FACILITY  RAVEL ROAD |

21.65 AC

≤1 MW ON AREA OF LAND NO LARGER THAN

10 AC,  $1 < X \le 5 MW$ 

BULK REQUIREMENTS

PROPOSED SPECIAL USE PERMIT: LARGE SCALE SOLAR ENERGY SYSTEM

AXIMUM SYSTEM CAPACITY PER MAXIMUM AREA OF LAND (300-81.4, C "LARGE-SCALE SOLAR ENERGY SYSTEM

TOWN OF YORKTOWN - ZONING DISTRICT R1-20

MINIMUM LOT AREA (300-81.4, F-3B)

REQUIREMENTS















## PROJECT ACCESS OFF ROUTE 6