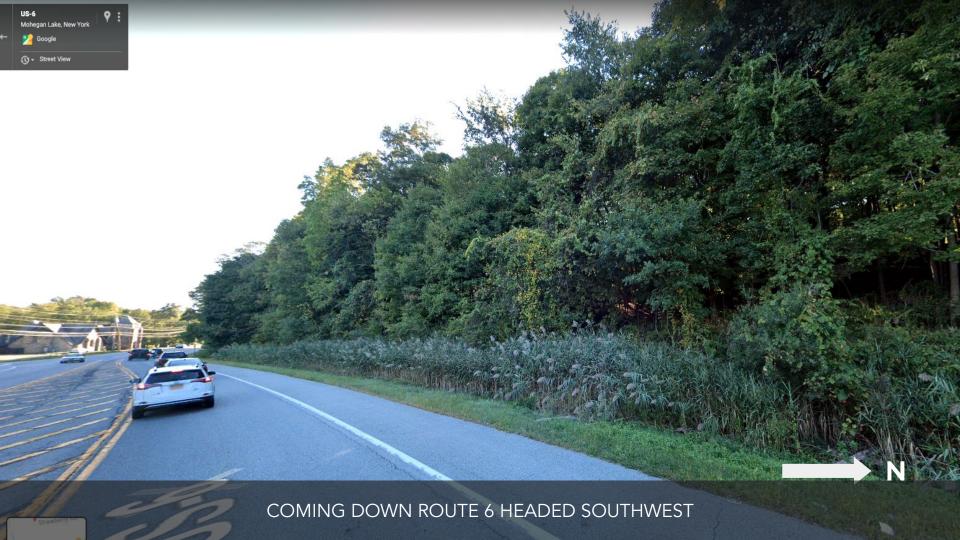

| TOTAL AREA OF WOODLAND DISTURBANCE TREE BANK FUND XXX PROTECTED TREES REMOVED X \$100 PER PROTECTED TREE REMOVED XXXX SF/XXX ACRES, WOODLAND DISTURBANCE X \$300 PER 5,000 SF OF WOODLAND DISTURBANCE | END  So  Gl  W                             | TBD TBD TBD TBD TBD TBD TBD  OLAR PANEL RACK (17)  TORMWATER FACILITY  RAVEL ROAD |

21.65 AC

≤1 MW ON AREA OF LAND NO LARGER THAN

10 AC,  $1 < X \le 5 MW$ 

BULK REQUIREMENTS

PROPOSED SPECIAL USE PERMIT: LARGE SCALE SOLAR ENERGY SYSTEM

AXIMUM SYSTEM CAPACITY PER MAXIMUM AREA OF LAND (300-81.4, C "LARGE-SCALE SOLAR ENERGY SYSTEM

TOWN OF YORKTOWN - ZONING DISTRICT R1-20

MINIMUM LOT AREA (300-81.4, F-3B)

REQUIREMENTS















## PROJECT ACCESS OFF ROUTE 6