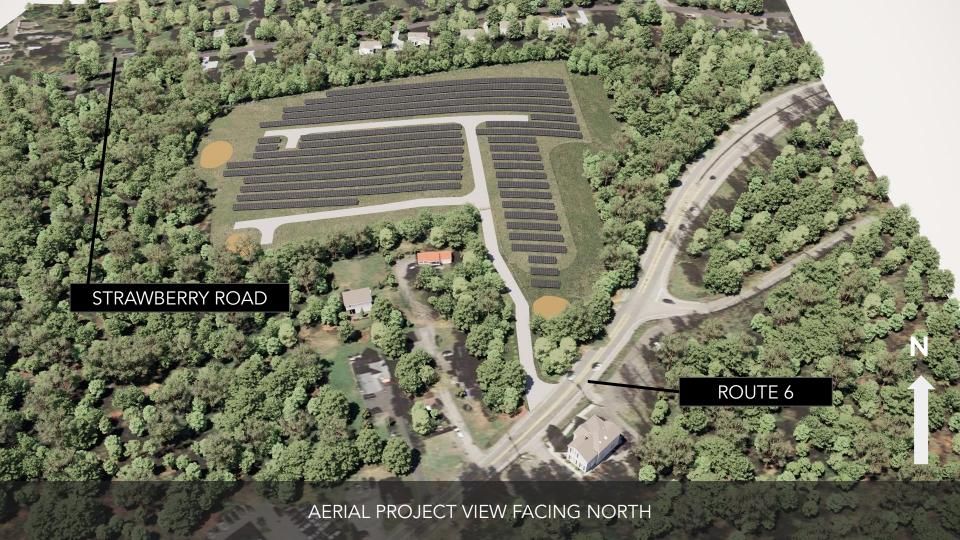

ORIGINAL SIZE IN INCHES

O For Construction

OVERALL SITE PLAN STRAWBERRY ROAD 1645 STRAWBERRY ROAD TOWN OF YORKTOWN COUNTY OF WESTCHESTER, NEW YORK Tectonic Engineering Consultants, Geologists & Land Surveyors, D.P.C. 70 Pleasant Hill Road Phone: (845) 534-5959 P.O. Box 37 10/21/2021 Mountainville, NY 10953 www.tectonicengineering.com