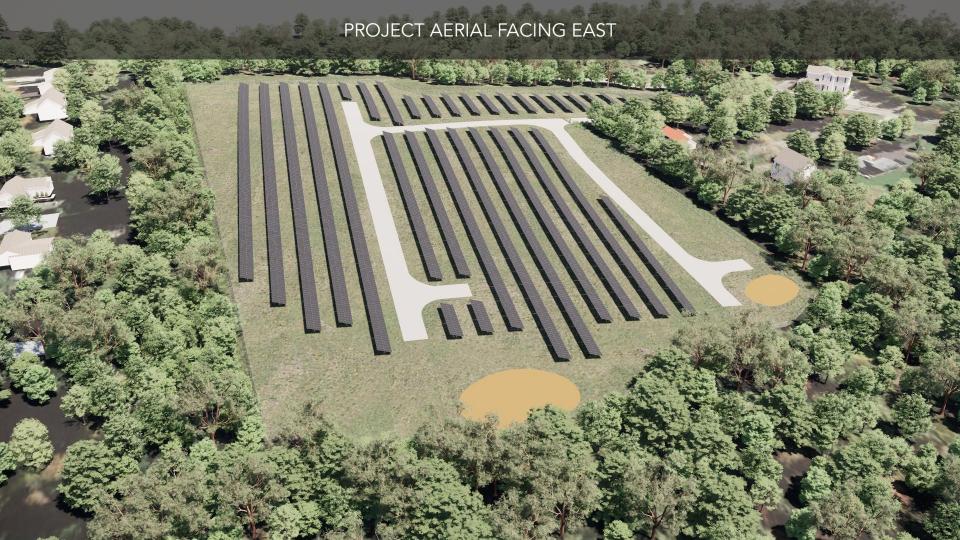

| TOTAL AREA OF WOODLAND DISTURBANCE TREE BANK FUND XXX PROTECTED TREES REMOVED X \$100 PER PROTECTED TREE REMOVED XXXX SF/XXX ACRES, WOODLAND DISTURBANCE X \$300 PER 5,000 SF OF WOODLAND DISTURBANCE | END  So  Gl  W                             | TBD TBD TBD TBD TBD TBD TBD  OLAR PANEL RACK (17)  TORMWATER FACILITY  RAVEL ROAD |

21.65 AC

≤1 MW ON AREA OF LAND NO LARGER THAN

10 AC,  $1 < X \le 5 MW$ 

BULK REQUIREMENTS

PROPOSED SPECIAL USE PERMIT: LARGE SCALE SOLAR ENERGY SYSTEM

AXIMUM SYSTEM CAPACITY PER MAXIMUM AREA OF LAND (300-81.4, C "LARGE-SCALE SOLAR ENERGY SYSTEM

TOWN OF YORKTOWN - ZONING DISTRICT R1-20

MINIMUM LOT AREA (300-81.4, F-3B)

REQUIREMENTS















## PROJECT ACCESS OFF ROUTE 6