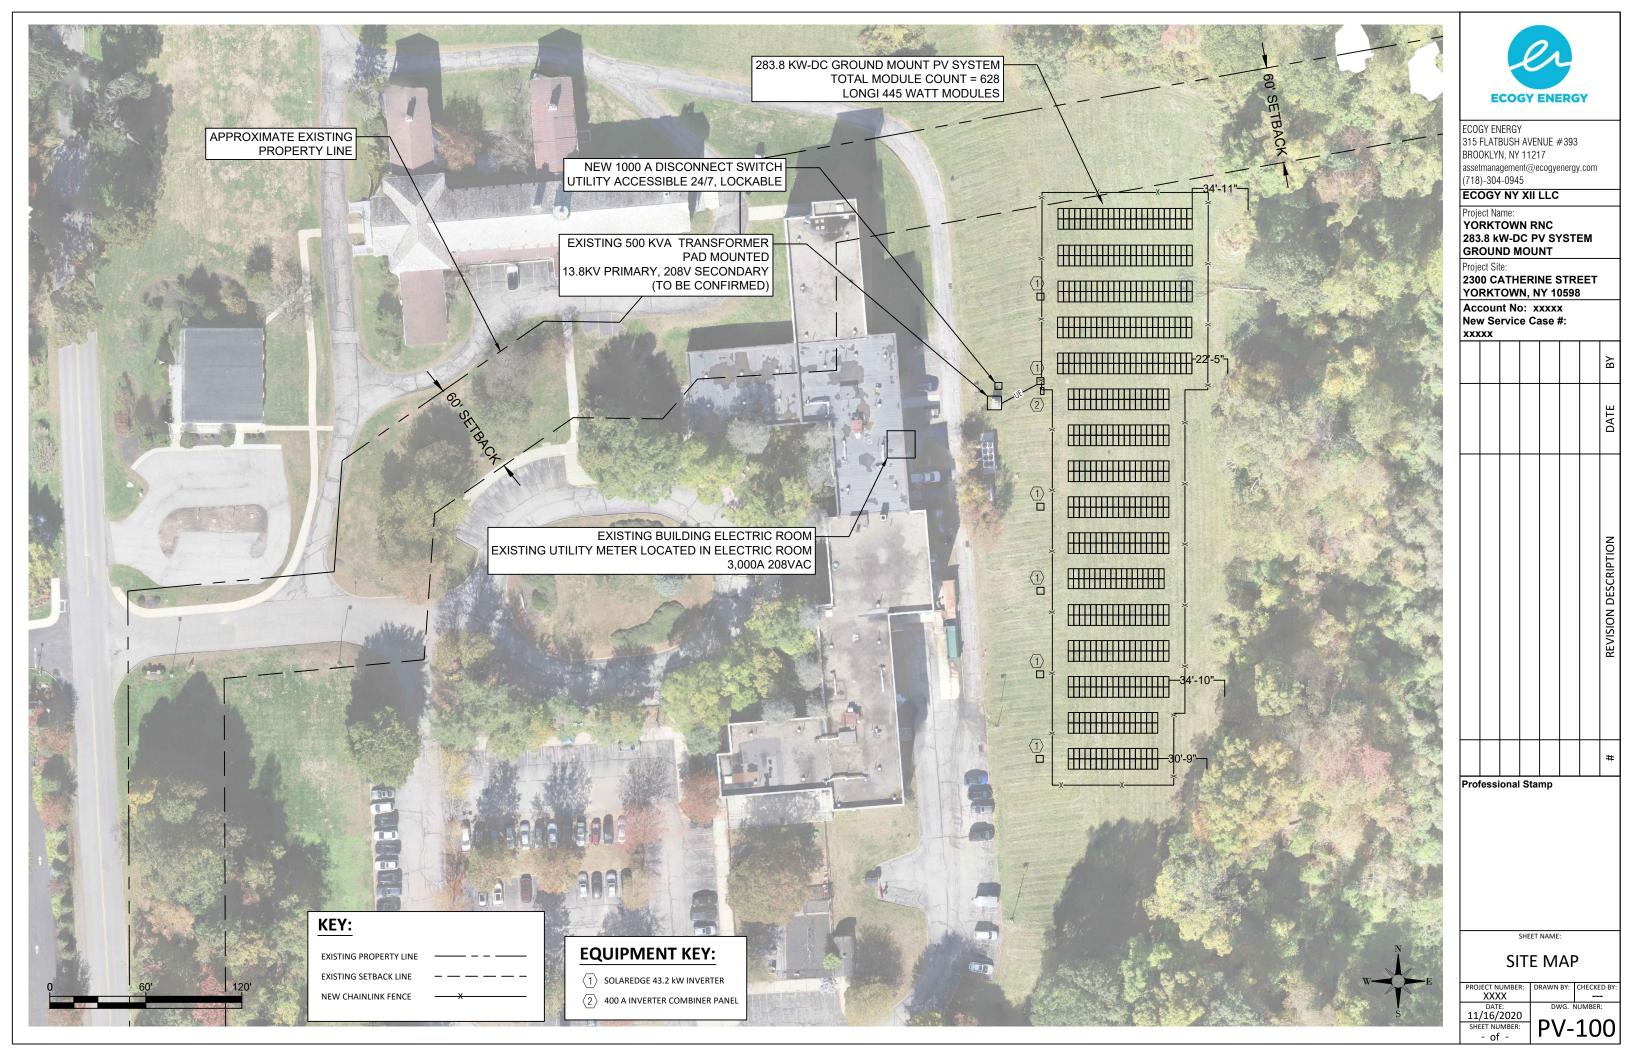

**ECOGY NY XII LLC** 

Project Name: YORKTOWN RNC 283.8 kW-DC PV SYSTEM **GROUND MOUNT** 

2300 CATHERINE STREET YORKTOWN, NY 10598

Account No: xxxxx New Service Case #:

XXXXX

#### SYSTEM SUMMARY:

283.8 kW DC / 259.8 kW-AC TILT ANGLE = 20° AZIMUTH = 178°

#### **EQUIPMENT:**

MODULES:

628 - LONGI 445W INVERTERS

(6) - SOLAREDGE SE43.3 K-US INVERTERS

SATELLITE MAP

SCALE: NTS

RACKING:

T.B.D.

### SITE SPECIFICATIONS:

WIND EXPOSURE: CATEGORY X

DESIGN WIND SPEED: XXX

GROUND SNOW LOAD: XXX PSF

BUILDING OCCUPANCY: XXX

**REVIEW PLAN SET** ISSUE DATE: 09/22/2021 Professional Stamp

SHEET NAME:

TITLE SHEET