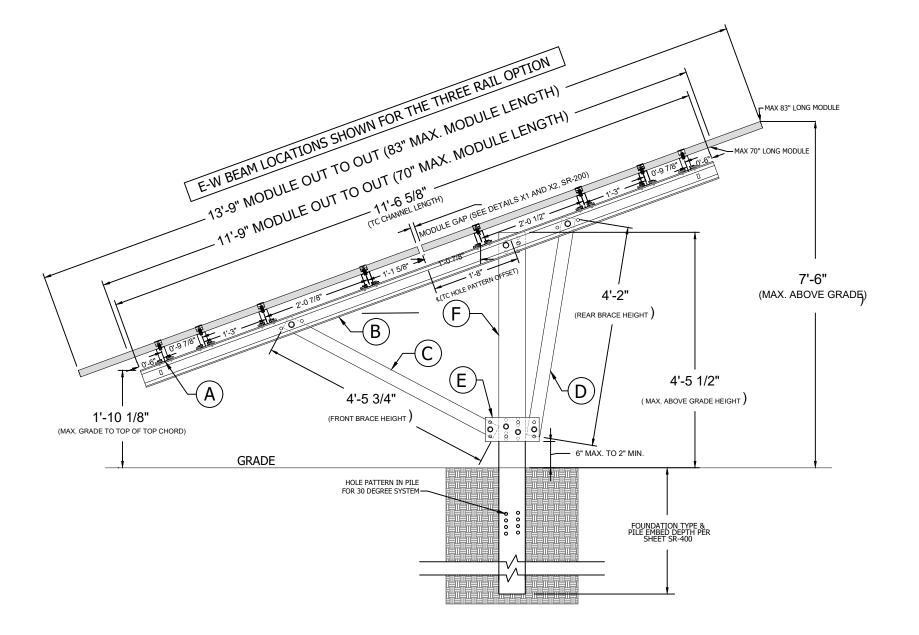

## SECTION VIEW OF GFT TABLE - 20° TILT

#### NOTE:

1. GROUND MOUNT ARRAY MAX. HEIGHT ABOVE GRADE 7'-6".

ECOGY ENERGY
315 FLATBUSH AVENUE #393
BROOKLYN, NY 11217
assetmanagement@ecogyenergy.com
(718)-304-0945

ECOGY NY XII LLC

Project Name: YORKTOWN RNC 283.8 kW-DC PV SYSTEM GROUND MOUNT