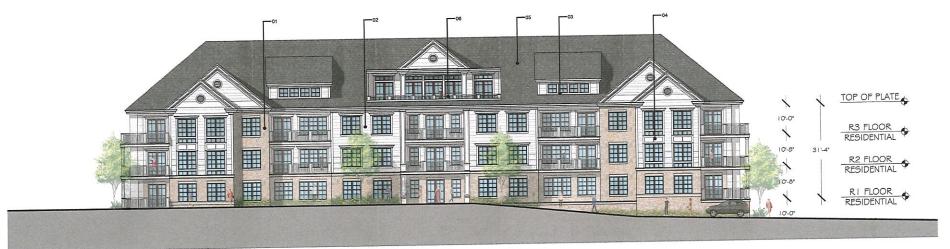

#### **BUILDING ELEVATION 1**

#### MATERIAL LEGEND

- 01 ARCHITECTURAL STONE
- 02 FIBER CEMENT SIDING WHITE
- 03 FIBER CEMENT TRIM WHITE
- 04 FIBER CEMENT PANEL WHITE 05 ARCHITECTURAL SHINGLES

\*NOTE: PRODUCTS AND MANUFACTURERS LISTED ARE SUBJECT TO CHANGE AND/OR TO BE SUBSTITUTED WITH EQUIVALENT AND COMPATIBLE OPTIONS

APARTMENT BUILDING ELEVATION

UNDERHILL AVENUE DEVELOPMENT

WESTCHESTER COUNTY, NY UNICORN CONTRACTING

**BUILDING ELEVATION 1** 