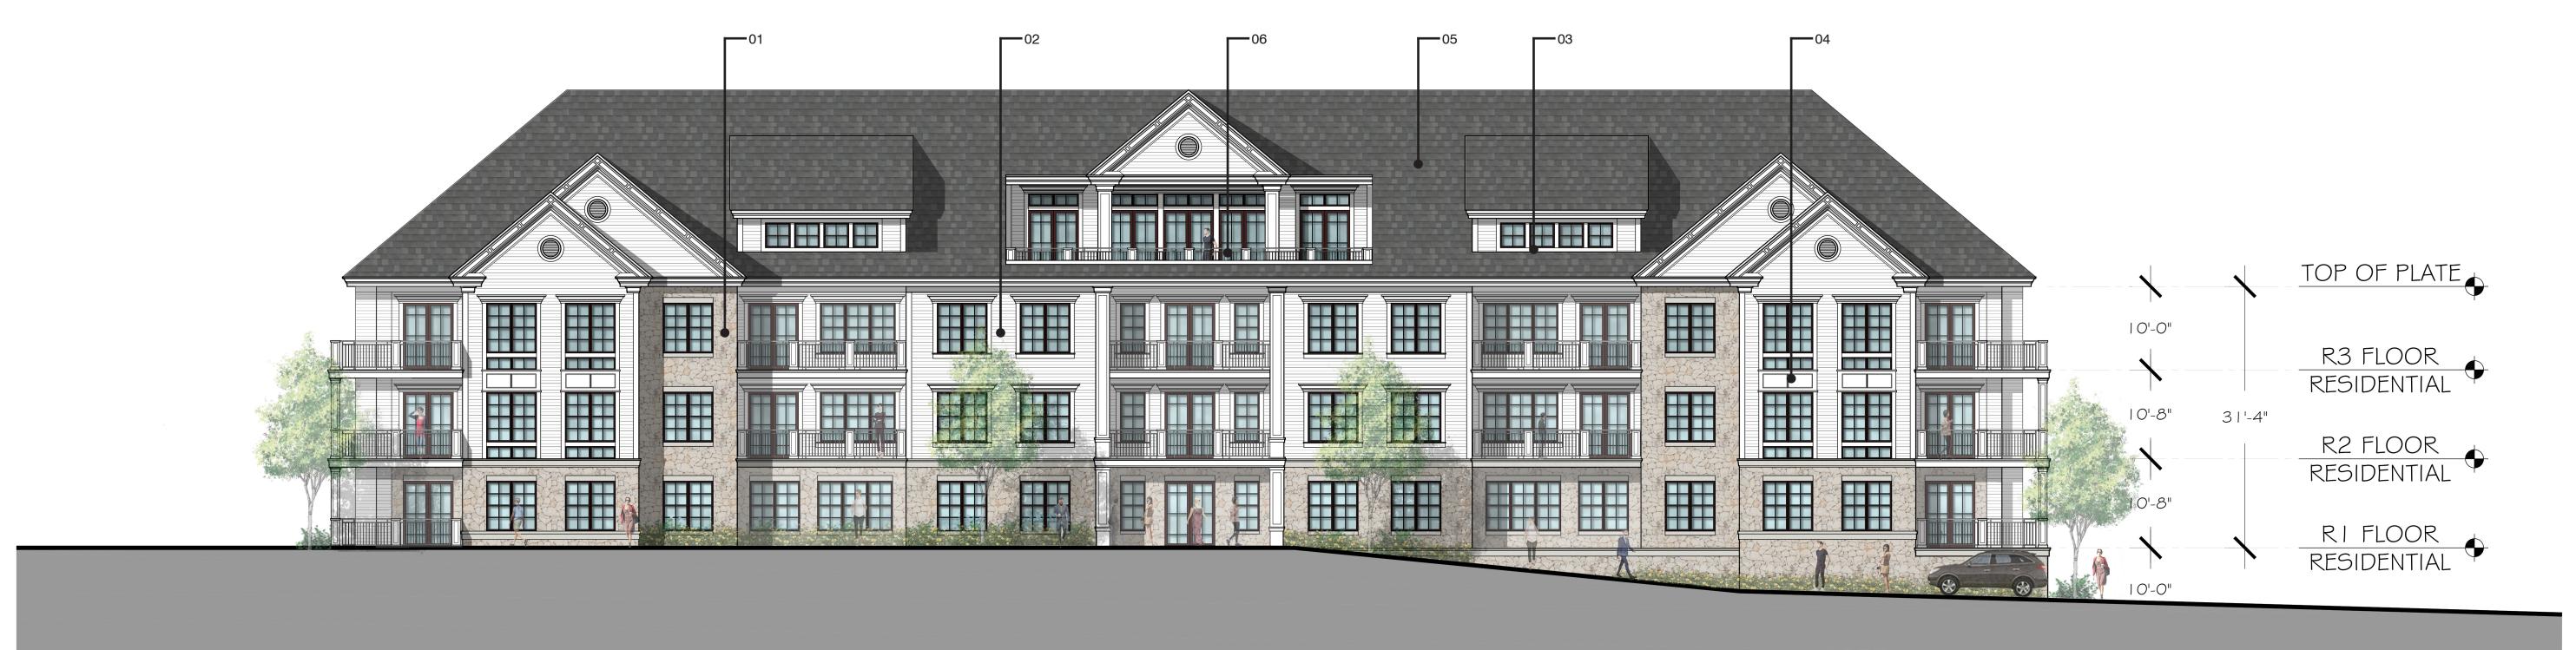

**BUILDING ELEVATION 1** 

## MATERIAL LEGEND

- 01 ARCHITECTURAL STONE
- 02 FIBER CEMENT SIDING WHITE
- 03 FIBER CEMENT TRIM WHITE
- 04 FIBER CEMENT PANEL WHITE 05 ARCHITECTURAL SHINGLES
- 06 METAL RAILING

\*NOTE: PRODUCTS AND MANUFACTURERS LISTED ARE SUBJECT TO CHANGE AND/OR TO BE SUBSTITUTED WITH EQUIVALENT AND COMPATIBLE OPTIONS

SCALE: 1"= 10' (@ 22"x34")

**BUILDING ELEVATION 1** 