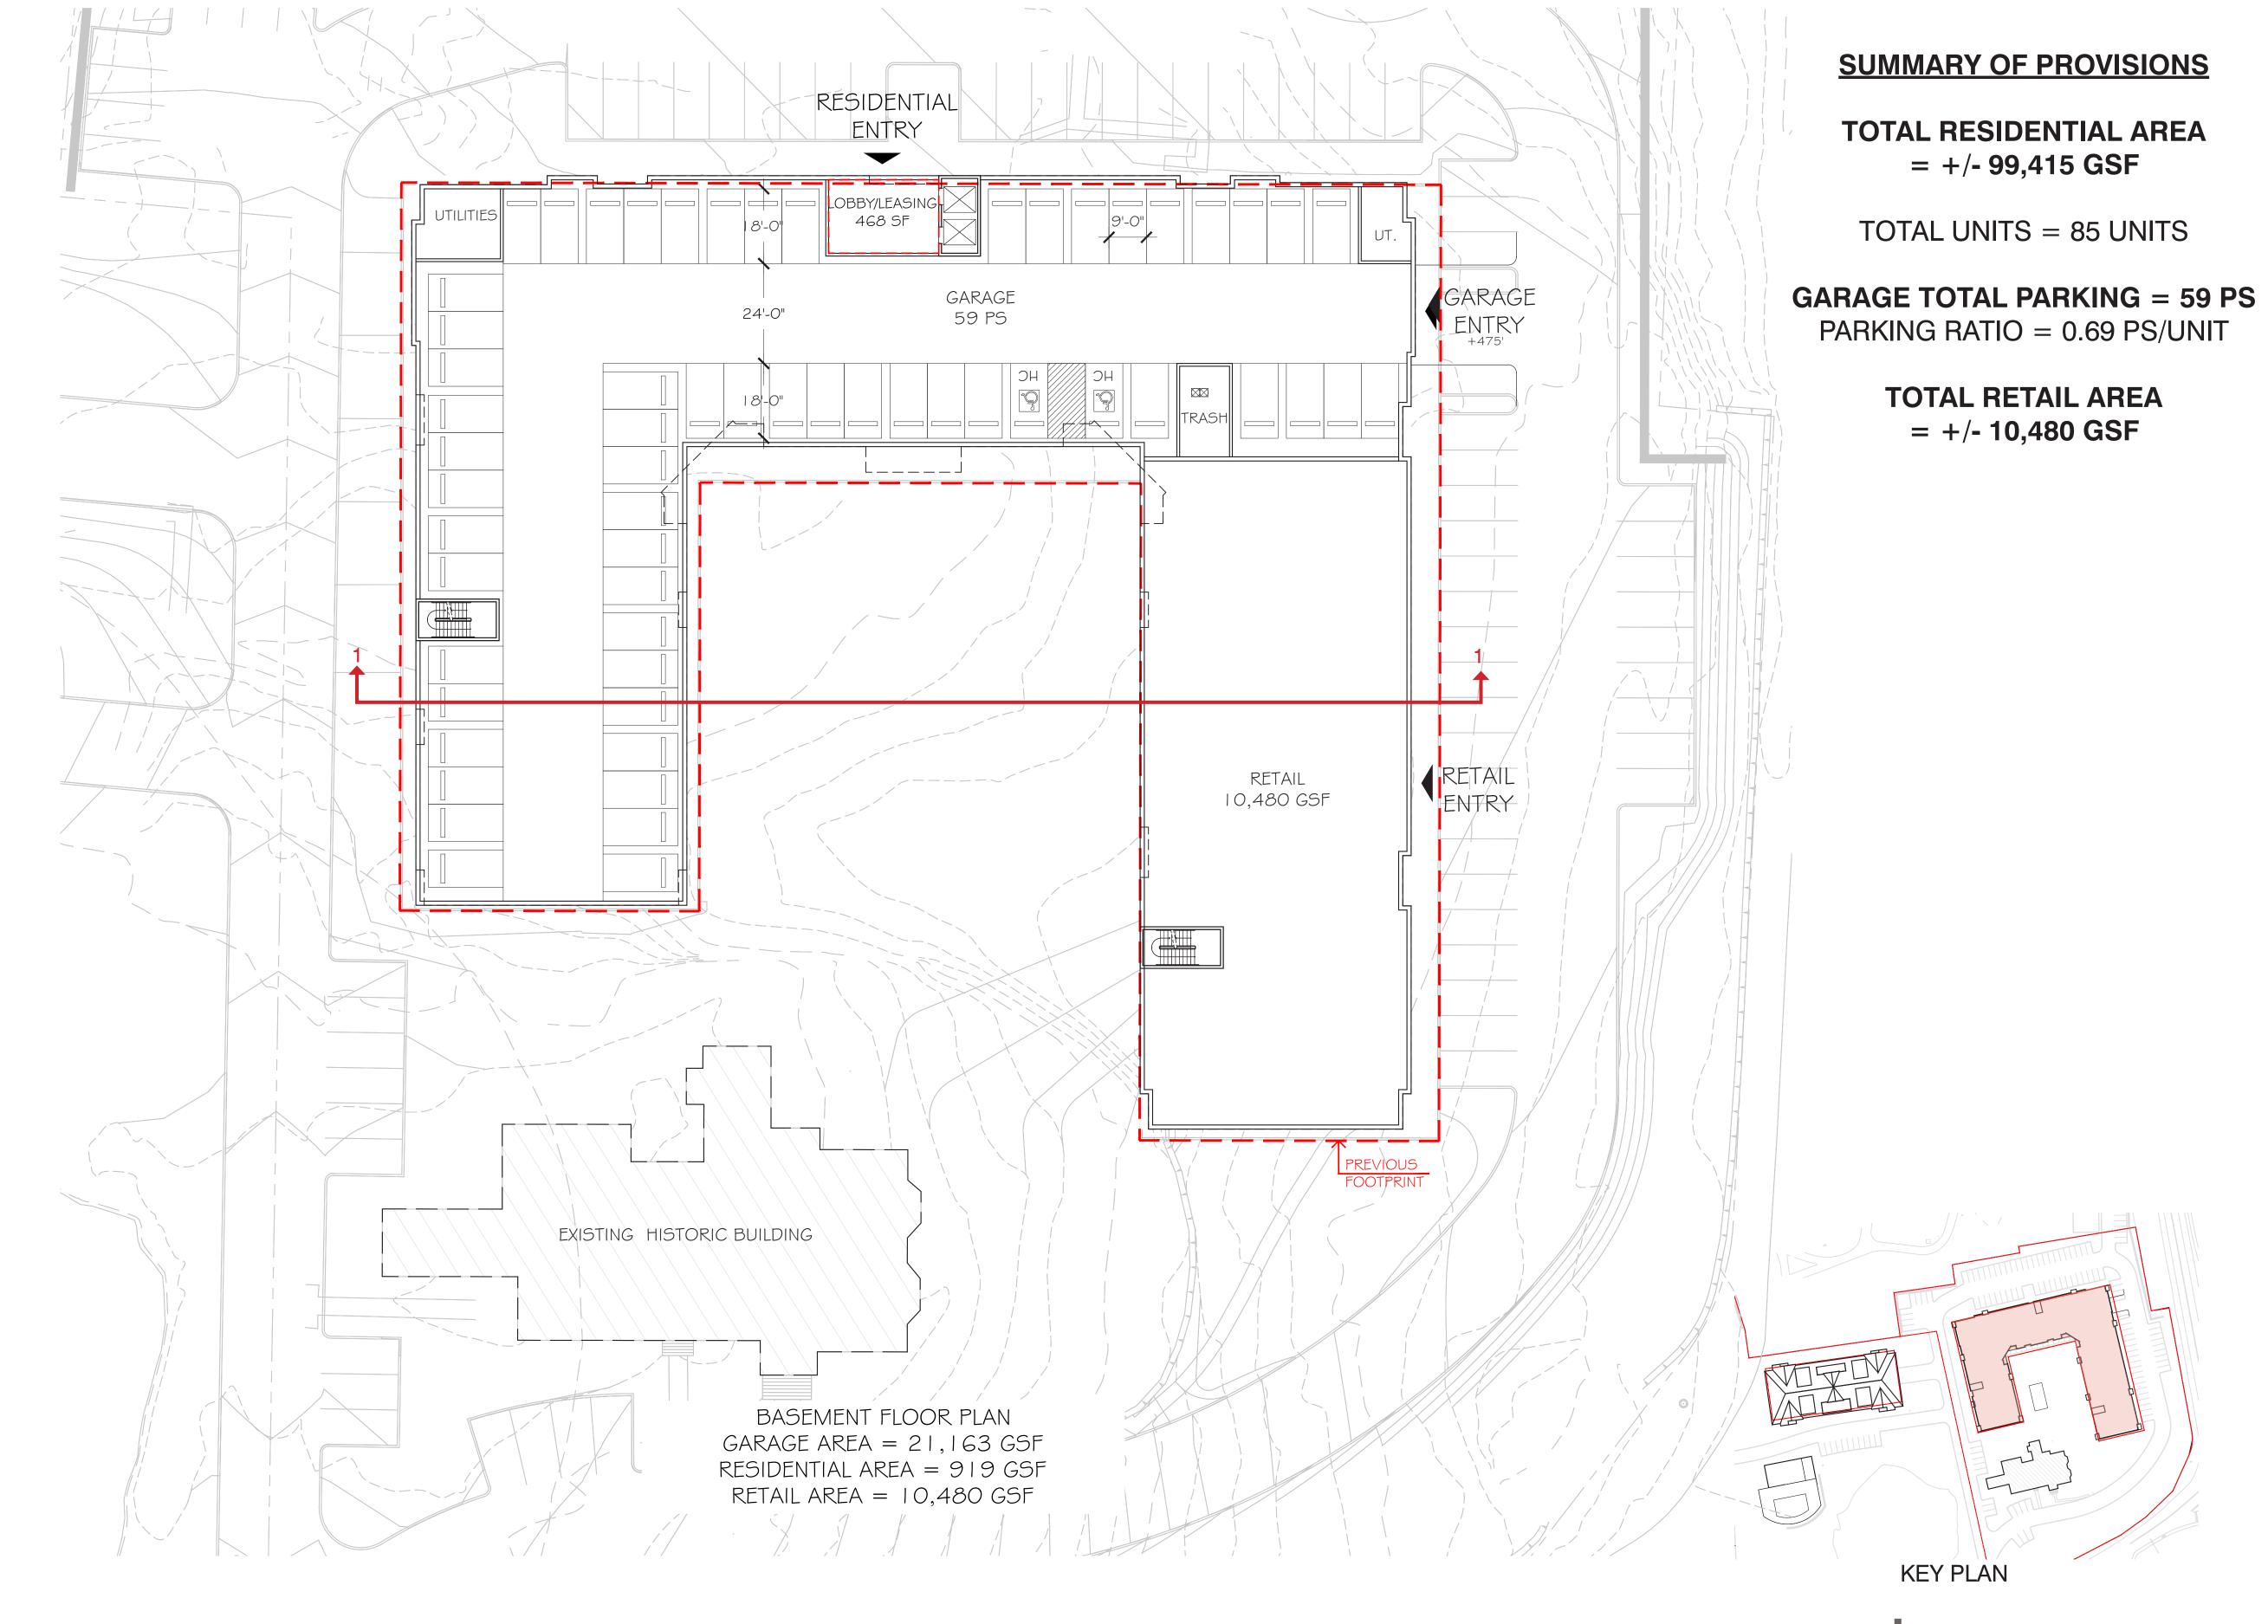

### APARTMENT BUILDING ELEVATION

SITE PLAN APPLICATION GESCULATION OF CONTROL THE PROPERTY OF THE PRO UNDERHILL AVENUE DEVELOPMENT

WESTCHESTER COUNTY, NY

JAN 18, 2021 UNC.002A

UNICORN CONTRACTING

**BUILDING ELEVATION 1** 

CONDO BUILDING ELEVATION

ION

SITE PLAN APPLICATION

UNDERHILL AVENUE DEVELOPMENT

WESTCHESTER COUNTY, NY
UNICORN CONTRACTING

JAN 18, 2021 A. 15

0'\_\_5'\_10' 20'
SCALE: 1'= 10' (6 SZD41)

GOZI LCHIND DESCH NO. CREGILINGCERNATE CONNOLLINGCERNO) AND CHIEF ROMERT RODGER HECK FLAM THESE FLAM ARE NOT THE REPORTED CHICAGO CHICAGO HICAGO HICA