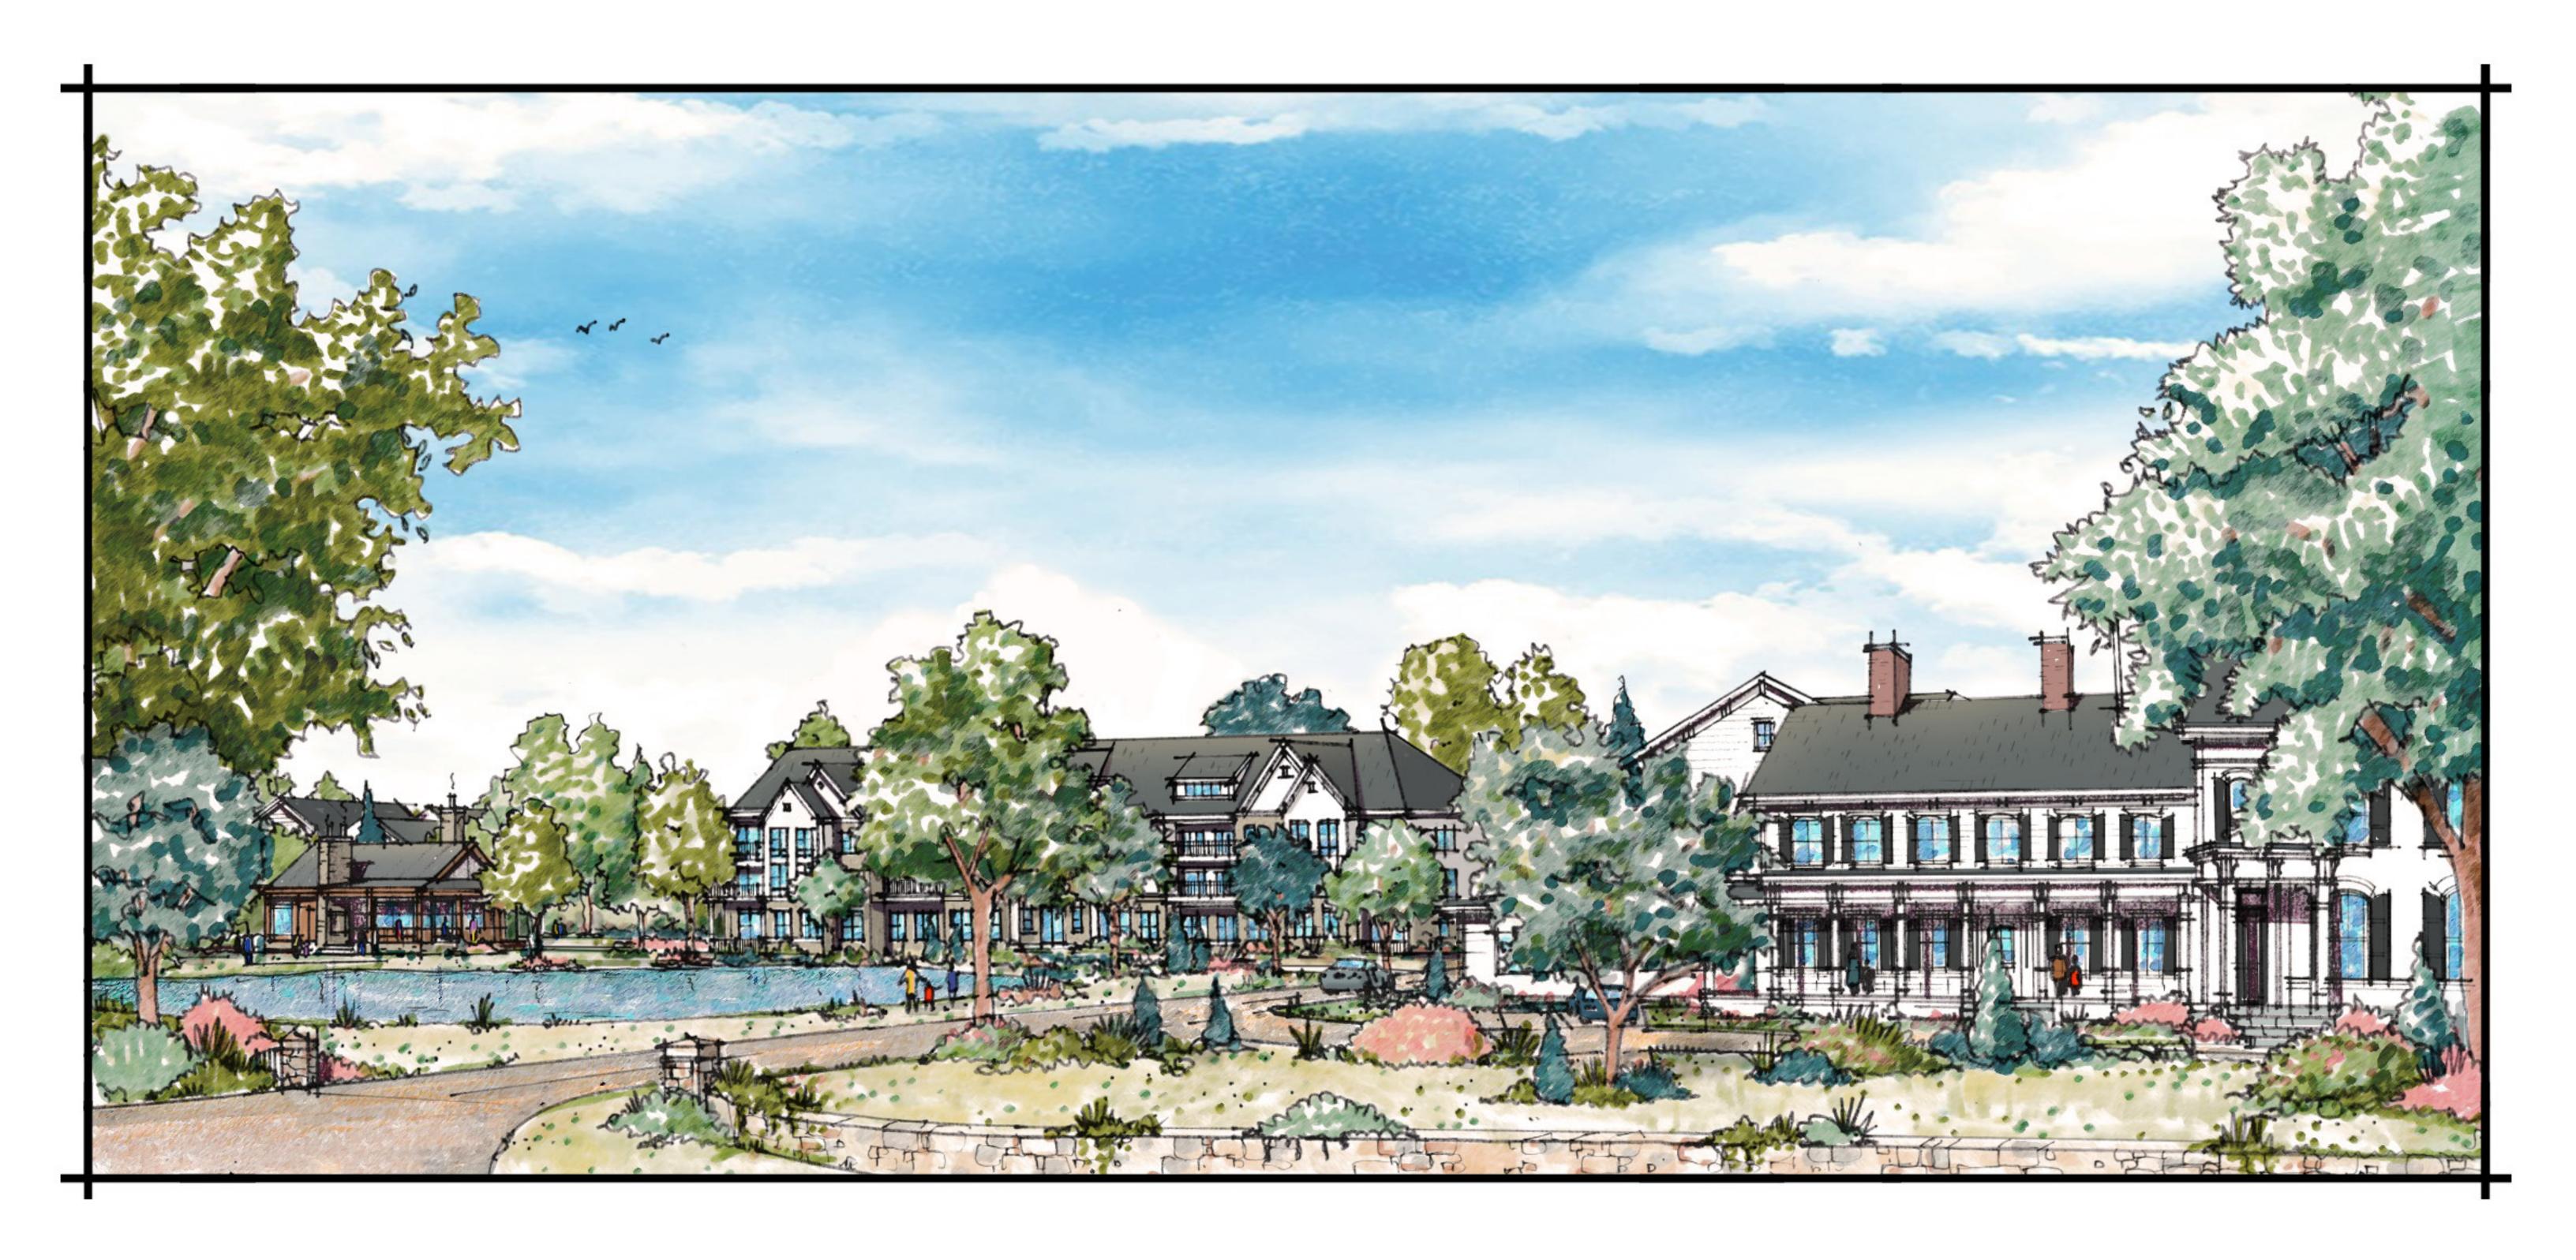

**BUILDING ELEVATION 1** 

## MATERIAL LEGEND

- 01 ARCHITECTURAL STONE
- 02 FIBER CEMENT SIDING WHITE
- 03 FIBER CEMENT TRIM WHITE
- 04 FIBER CEMENT PANEL WHITE 05 ARCHITECTURAL SHINGLES
- 06 METAL RAILING



\*NOTE: PRODUCTS AND MANUFACTURERS LISTED ARE SUBJECT TO CHANGE AND/OR TO BE SUBSTITUTED WITH EQUIVALENT AND COMPATIBLE OPTIONS



SCALE: 1"= 10' (@ 22"x34")



**BUILDING ELEVATION 1** 

## MATERIAL LEGEND

- 01 ARCHITECTURAL STONE
- 02 FIBER CEMENT SIDING WHITE
- 03 FIBER CEMENT TRIM WHITE
- 04 FIBER CEMENT PANEL WHITE05 ARCHITECTURAL SHINGLES
- 06 METAL RAILING



\*NOTE: PRODUCTS AND MANUFACTURERS LISTED ARE SUBJECT TO CHANGE AND/OR TO BE SUBSTITUTED WITH EQUIVALENT AND COMPATIBLE OPTIONS



CONDO BUILDING ELEVATION

UNDERHILL AVENUE DEVELOPMENT

FEB 09, 2021 UNC.002A