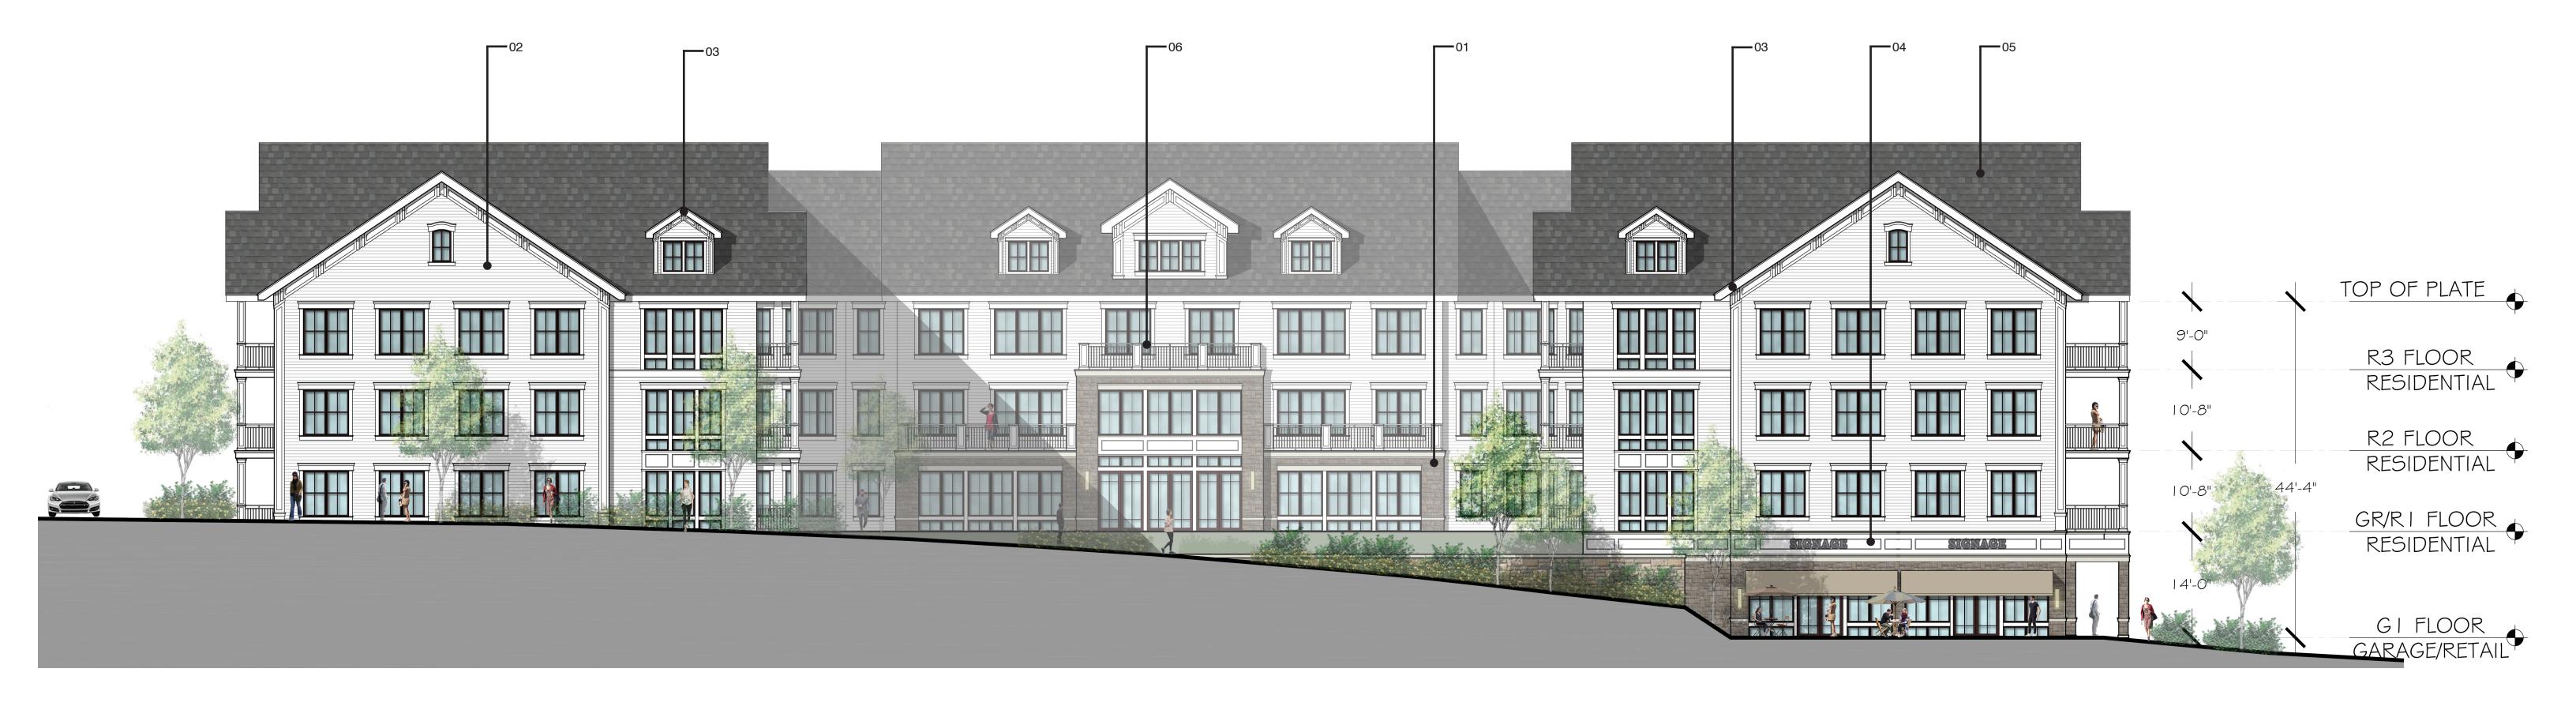

#### **BUILDING ELEVATION 1**

#### MATERIAL LEGEND

- 01 ARCHITECTURAL STONE
- 02 FIBER CEMENT SIDING WHITE
- 03 FIBER CEMENT TRIM WHITE
- 04 FIBER CEMENT PANEL WHITE 05 ARCHITECTURAL SHINGLES

\*NOTE: PRODUCTS AND MANUFACTURERS LISTED ARE SUBJECT TO CHANGE AND/OR TO BE SUBSTITUTED WITH EQUIVALENT AND COMPATIBLE OPTIONS

APARTMENT BUILDING ELEVATION

UNDERHILL AVENUE DEVELOPMENT

WESTCHESTER COUNTY, NY UNICORN CONTRACTING

**BUILDING ELEVATION 1** 