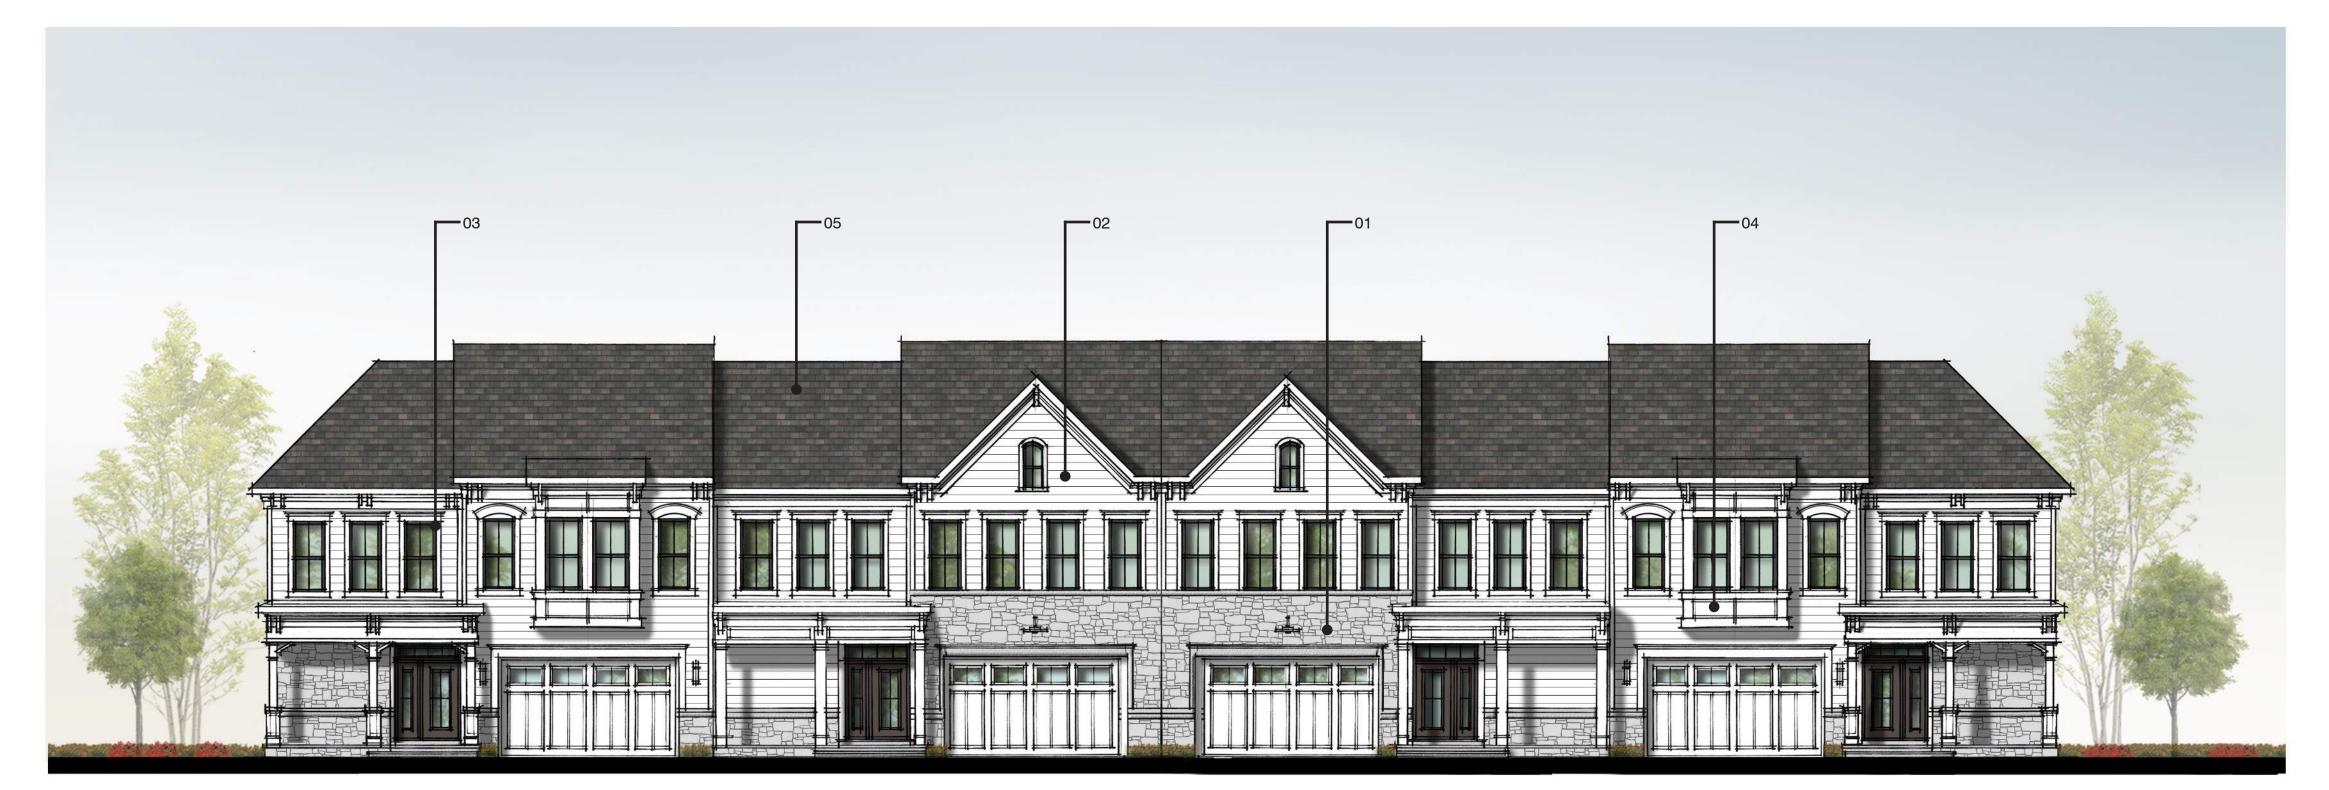

# TOWNHOMES ELEVATIONS

# **UNDERHILL AVENUE DEVELOPMENT**

FEB 09, 2021 UNC.002A A.20

MATERIAL LEGEND

06 METAL RAILING

SCALE: 1/8"= 1'-0" (@ 22"x34")

01 ARCHITECTURAL STONE

02 FIBER CEMENT SIDING - WHITE

03 FIBER CEMENT TRIM - WHITE

05 ARCHITECTURAL SHINGLES

04 FIBER CEMENT PANEL - WHITE

37X46 DOWNHILL TOWNHOMES ELEVATION

ELEV. 1

lessard

8521 LEESBURG PIKE, SEVENTH FLOOR, VIENNA, VA 22182 P:571.830.1800 | F:571.830.1801 | WWW.LESSARDDESIGN.COM

24X40 UPHILL TOWNHOMES ELEVATION

ELEV. 1

ELEV. 2

ELEV. 2

ELEV. 1

37X46 DOWNHILL TOWNHOMES ELEVATION

TOWNHOMES ELEVATIONS

UNDERHILL AVENUE DEVELOPMENT

JAN 18, 2021 UNC.002A

MATERIAL LEGEND 01 ARCHITECTURAL STONE 02 FIBER CEMENT SIDING - WHITE 03 FIBER CEMENT TRIM - WHITE 04 FIBER CEMENT PANEL - WHITE 05 ARCHITECTURAL SHINGLES 06 METAL RAILING

WESTCHESTER COUNTY, NY