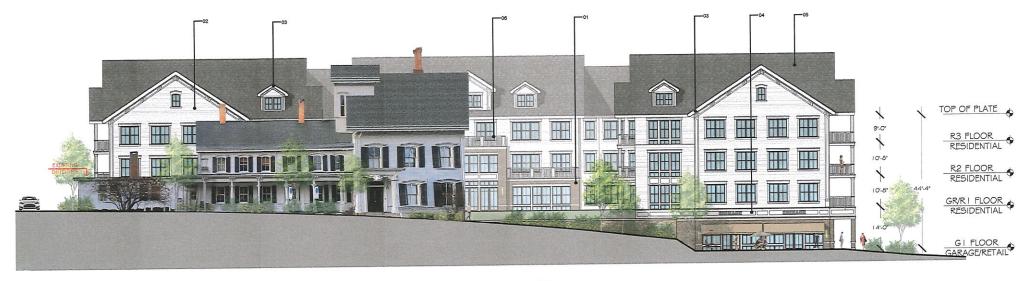

#### **BUILDING ELEVATION 1**

#### MATERIAL LEGEND

- 01 ARCHITECTURAL STONE
- 02 FIBER CEMENT SIDING WHITE
- 03 FIBER CEMENT TRIM WHITE
- 04 FIBER CEMENT PANEL WHITE 05 ARCHITECTURAL SHINGLES

\*NOTE: PRODUCTS AND MANUFACTURERS LISTED ARE SUBJECT TO CHANGE AND/OR TO BE SUBSTITUTED WITH EQUIVALENT AND COMPATIBLE OPTIONS

APARTMENT BUILDING ELEVATION

UNDERHILL AVENUE DEVELOPMENT

WESTCHESTER COUNTY, NY UNICORN CONTRACTING

**BUILDING ELEVATION 1** 