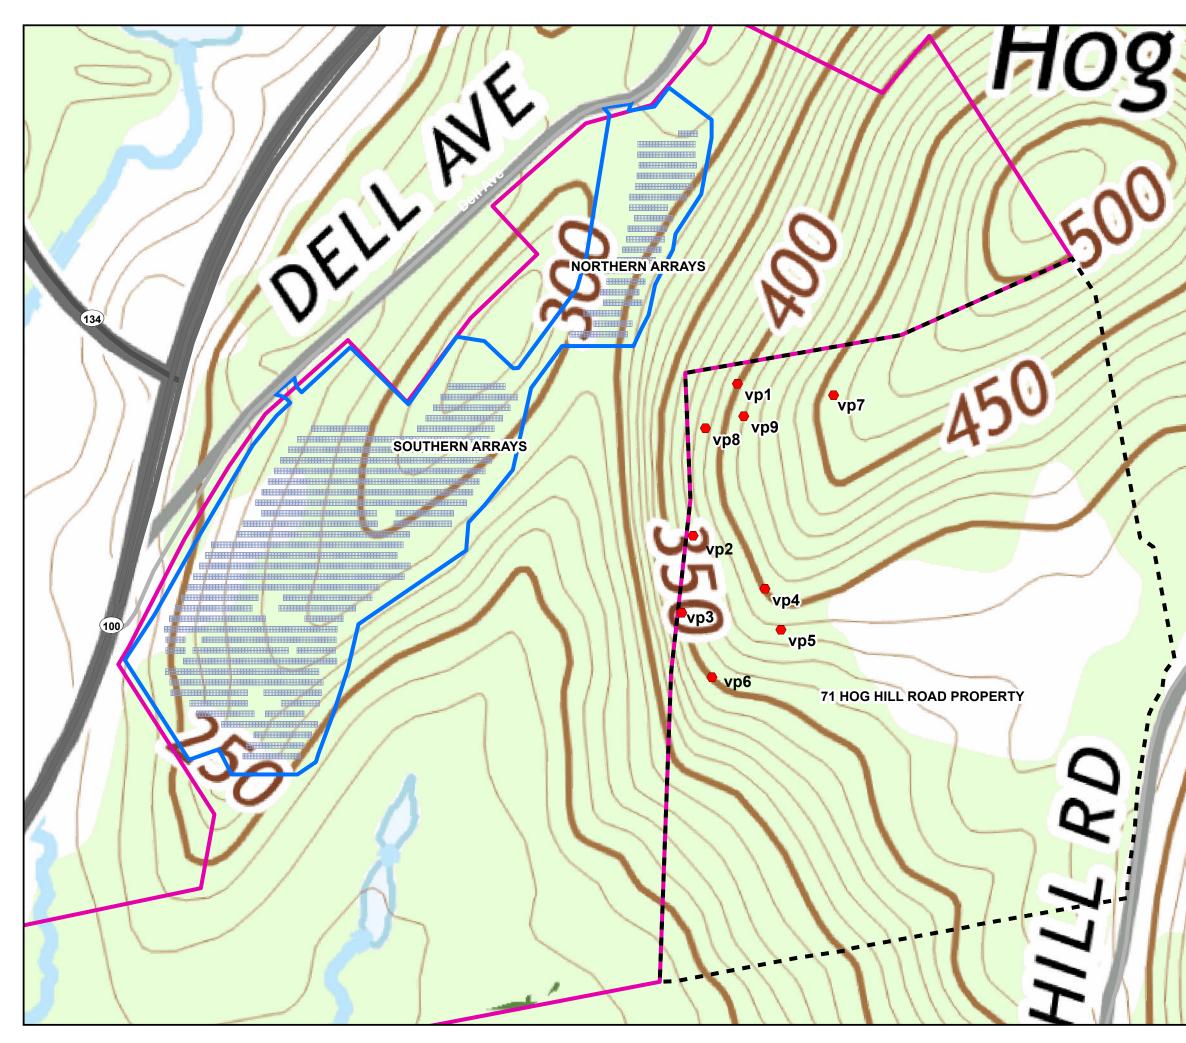

## LEGEND

| EGEND                          |                                                                                                                                                                                                                                                                                                                                                                                                                                                                                                                                                                                                             |                                    |  |  |
|--------------------------------|-------------------------------------------------------------------------------------------------------------------------------------------------------------------------------------------------------------------------------------------------------------------------------------------------------------------------------------------------------------------------------------------------------------------------------------------------------------------------------------------------------------------------------------------------------------------------------------------------------------|------------------------------------|--|--|
| •                              | SIMULATION/OBSERVATION VIEWPOINT LOCATION                                                                                                                                                                                                                                                                                                                                                                                                                                                                                                                                                                   |                                    |  |  |
|                                | SOLAR PANELS                                                                                                                                                                                                                                                                                                                                                                                                                                                                                                                                                                                                |                                    |  |  |
|                                | PROJECT PROPERTY BOUNDARY                                                                                                                                                                                                                                                                                                                                                                                                                                                                                                                                                                                   |                                    |  |  |
|                                | ,<br>71 HOG HILL ROAD PROPERTY BOUNDARY                                                                                                                                                                                                                                                                                                                                                                                                                                                                                                                                                                     |                                    |  |  |
|                                | <ul> <li>71 HOG HILL ROAD PROPERTY BOUNDARY</li> <li>PROJECT LIMIT OF DISTURBANCE (LOD)</li> <li>APPROXIMATE LOCATION OF EXISTING MESH FENCE LINE<br/>(NO VIEWS)</li> <li>INTERMITTENT ARRAY VISIBILITY ALONG MESH FENCE LINE<br/>(NO OR VERY LIMITED SCREENED VIEWS)</li> <li>NORTHERN ARRAY VISIBILITY ALONG MESH FENCE LINE<br/>(SCREENED VIEWS)</li> <li>PARTIAL VISIBILITY FROM VP8 NW</li> <li>PARTIAL VISIBILITY FROM VP1</li> <li>PARTIAL VISIBILITY FROM VP9</li> <li>NO OR LIMITED PARTIAL VISIBILITY FROM VP4, VP5, VP7, and VP8 SW</li> <li>HOG HILL ROAD LINE OF SIGHT PROFILE PATH</li> </ul> |                                    |  |  |
|                                | 0 100                                                                                                                                                                                                                                                                                                                                                                                                                                                                                                                                                                                                       | 200 300<br>Feet <sub>N</sub>       |  |  |
| PROJEC                         |                                                                                                                                                                                                                                                                                                                                                                                                                                                                                                                                                                                                             |                                    |  |  |
| SOL SYSTEMS DELL AVE           |                                                                                                                                                                                                                                                                                                                                                                                                                                                                                                                                                                                                             |                                    |  |  |
| TOWN OF YORKTOWN               |                                                                                                                                                                                                                                                                                                                                                                                                                                                                                                                                                                                                             |                                    |  |  |
| TITLE:                         | WESTCHE                                                                                                                                                                                                                                                                                                                                                                                                                                                                                                                                                                                                     | STER COUNTY, NY                    |  |  |
| OVERALL PLAN VIEW: SIMULATIONS |                                                                                                                                                                                                                                                                                                                                                                                                                                                                                                                                                                                                             |                                    |  |  |
| DRAWN                          | BY: J.BARTOS                                                                                                                                                                                                                                                                                                                                                                                                                                                                                                                                                                                                | PROJ NO.: FILE→MDP HYPERLINH38489E |  |  |
| CHECKE                         |                                                                                                                                                                                                                                                                                                                                                                                                                                                                                                                                                                                                             | -                                  |  |  |
|                                | /ED BY: C. DUNCAN                                                                                                                                                                                                                                                                                                                                                                                                                                                                                                                                                                                           | FIGURE 3                           |  |  |
| DATE:                          | 3/15/2023                                                                                                                                                                                                                                                                                                                                                                                                                                                                                                                                                                                                   |                                    |  |  |