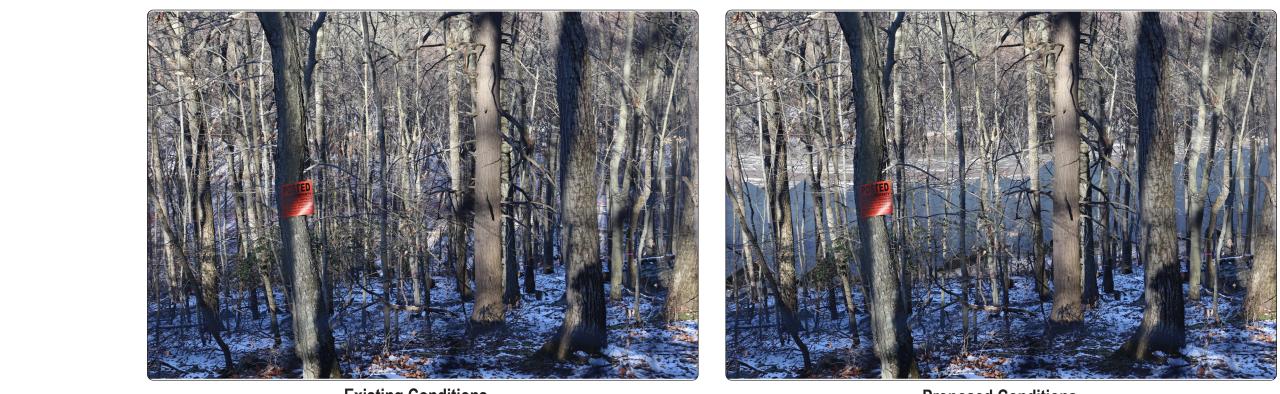

## VP1 - Hog Hill Road Property Boundary

| Coordinates     | 41.21308<br>-73.77773  |  |
|-----------------|------------------------|--|
|                 | Yorktown               |  |
| Elevation (MSL) | 402'                   |  |
| Nearest Array   | 272'                   |  |
| fView           | Northwest              |  |
| Length          | 50mm (35mm Equivalent) |  |
| of Photograph   | 12/13/2022, 10:39AM    |  |
|                 |                        |  |

May 2023

VP1 - Hog Hill Road Property Boundary

Representative Simulation - Existing Conditions

VP1 - Hog Hill Road Property Boundary

Representative Simulation - Proposed Conditions