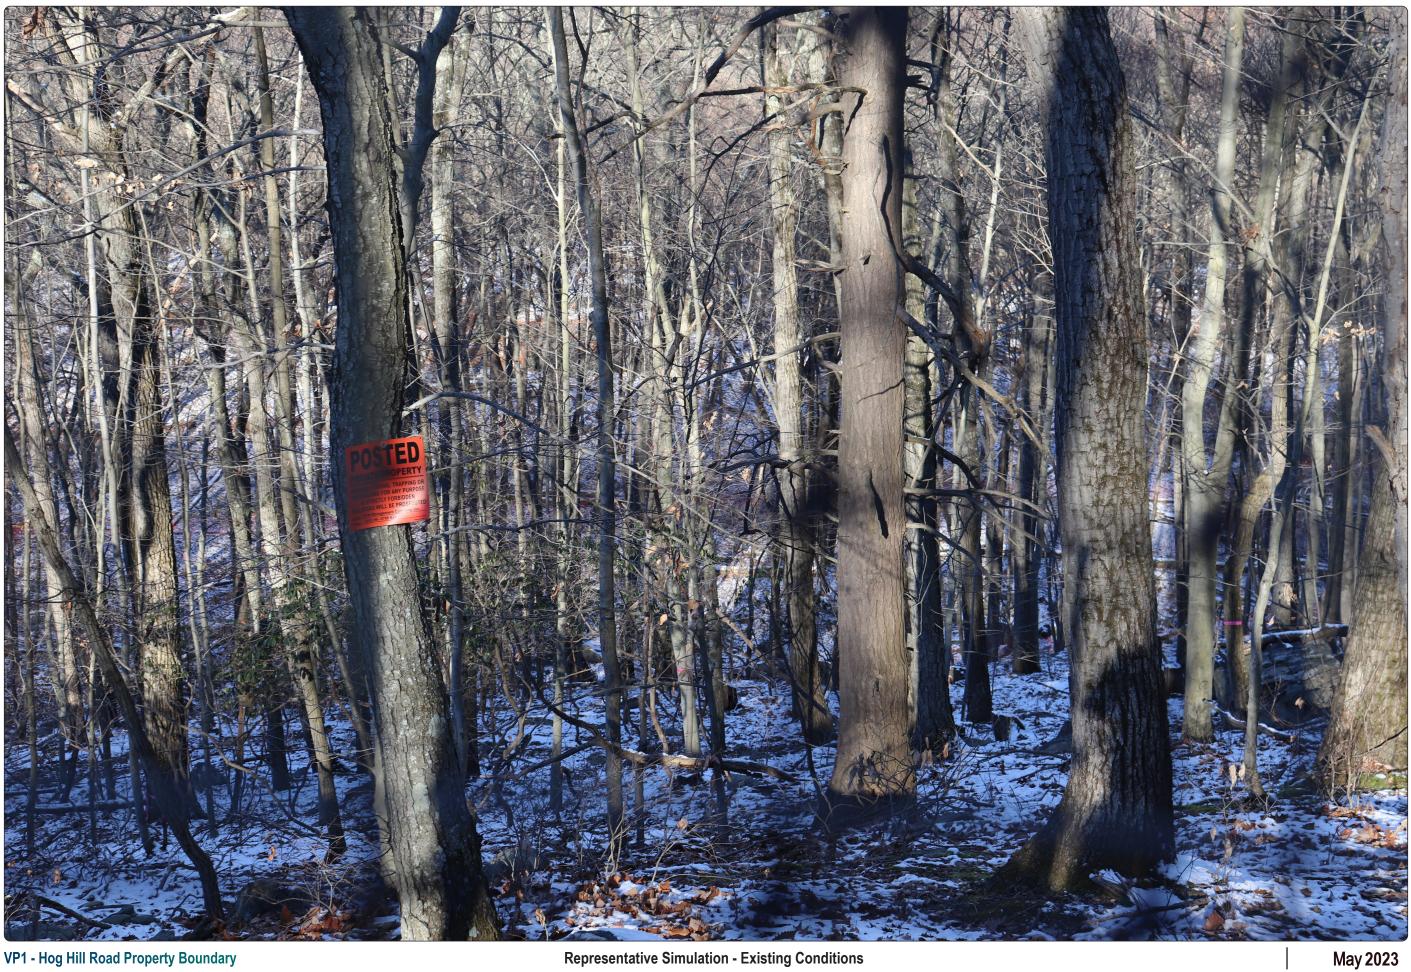

## VP1 - Hog Hill Road Property Boundary

| Coordinates     | 41.21308<br>-73.77773  |  |
|-----------------|------------------------|--|
|                 | Yorktown               |  |
| Elevation (MSL) | 402'                   |  |
| Nearest Array   | 272'                   |  |
| fView           | Northwest              |  |
| Length          | 50mm (35mm Equivalent) |  |
| of Photograph   | 12/13/2022, 10:39AM    |  |
|                 |                        |  |

May 2023

VP1 - Hog Hill Road Property Boundary

Representative Simulation - Existing Conditions

VP1 - Hog Hill Road Property Boundary

Representative Simulation - Proposed Conditions