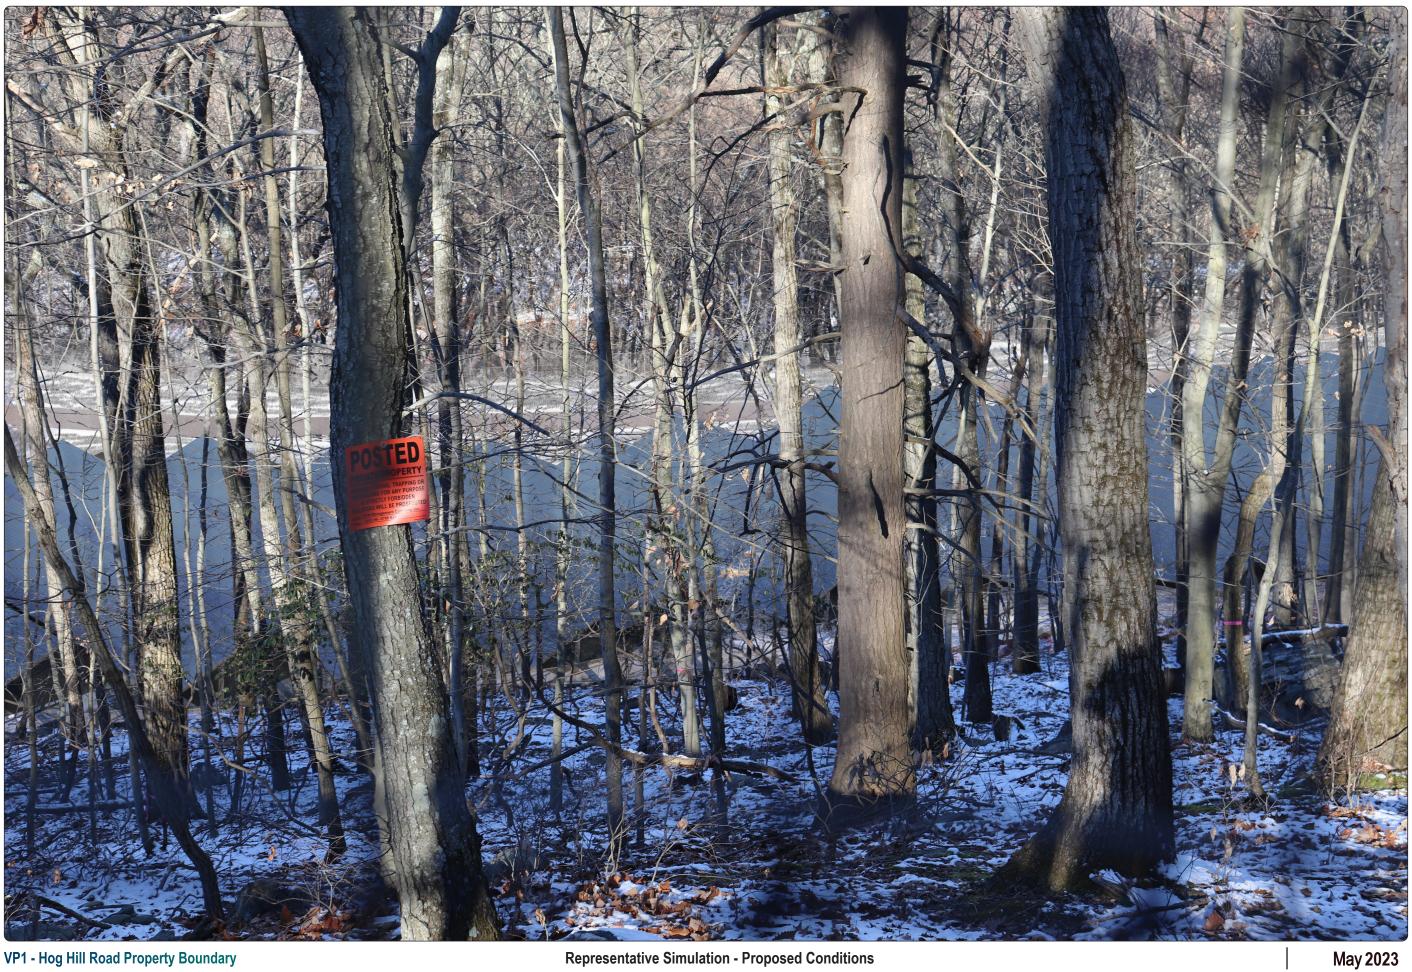

## VP1 - Hog Hill Road Property Boundary

| Coordinates     | 41.21308<br>-73.77773  |  |
|-----------------|------------------------|--|
|                 | Yorktown               |  |
| Elevation (MSL) | 402'                   |  |
| Nearest Array   | 272'                   |  |
| fView           | Northwest              |  |
| Length          | 50mm (35mm Equivalent) |  |
| of Photograph   | 12/13/2022, 10:39AM    |  |
|                 |                        |  |

May 2023

VP1 - Hog Hill Road Property Boundary

Representative Simulation - Existing Conditions

VP1 - Hog Hill Road Property Boundary

Representative Simulation - Proposed Conditions