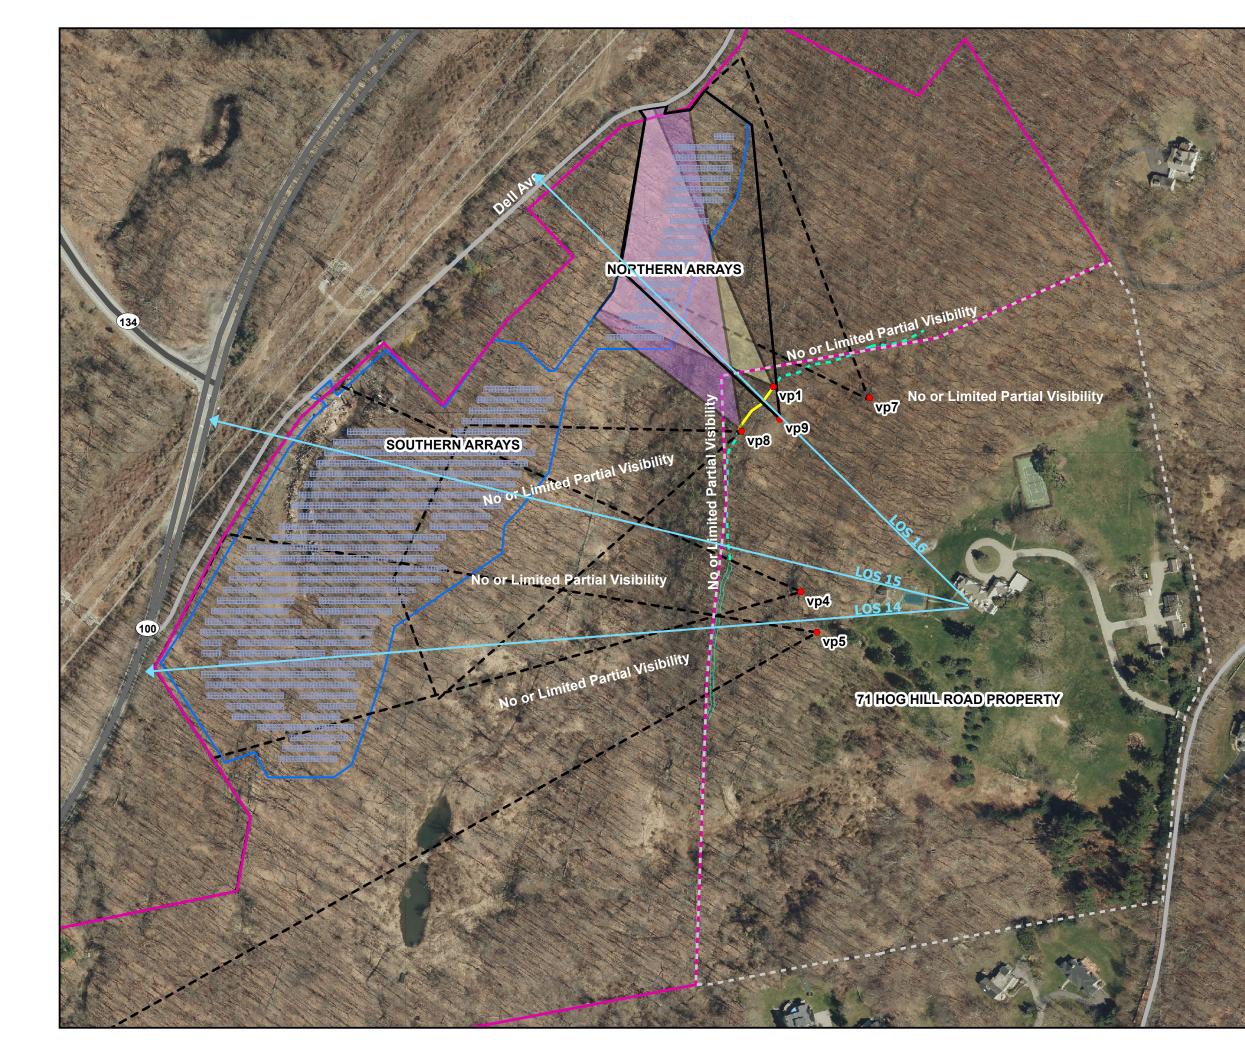

## LEGEND

| EGEND                          |                                                                                                                                                                                                                                                                                                                                                                                                                                                                                                                                                                                                             |                                    |  |  |
|--------------------------------|-------------------------------------------------------------------------------------------------------------------------------------------------------------------------------------------------------------------------------------------------------------------------------------------------------------------------------------------------------------------------------------------------------------------------------------------------------------------------------------------------------------------------------------------------------------------------------------------------------------|------------------------------------|--|--|
| •                              | SIMULATION/OBSERVATION VIEWPOINT LOCATION                                                                                                                                                                                                                                                                                                                                                                                                                                                                                                                                                                   |                                    |  |  |
|                                | SOLAR PANELS                                                                                                                                                                                                                                                                                                                                                                                                                                                                                                                                                                                                |                                    |  |  |
|                                | PROJECT PROPERTY BOUNDARY                                                                                                                                                                                                                                                                                                                                                                                                                                                                                                                                                                                   |                                    |  |  |
|                                | ,<br>71 HOG HILL ROAD PROPERTY BOUNDARY                                                                                                                                                                                                                                                                                                                                                                                                                                                                                                                                                                     |                                    |  |  |
|                                | <ul> <li>71 HOG HILL ROAD PROPERTY BOUNDARY</li> <li>PROJECT LIMIT OF DISTURBANCE (LOD)</li> <li>APPROXIMATE LOCATION OF EXISTING MESH FENCE LINE<br/>(NO VIEWS)</li> <li>INTERMITTENT ARRAY VISIBILITY ALONG MESH FENCE LINE<br/>(NO OR VERY LIMITED SCREENED VIEWS)</li> <li>NORTHERN ARRAY VISIBILITY ALONG MESH FENCE LINE<br/>(SCREENED VIEWS)</li> <li>PARTIAL VISIBILITY FROM VP8 NW</li> <li>PARTIAL VISIBILITY FROM VP1</li> <li>PARTIAL VISIBILITY FROM VP9</li> <li>NO OR LIMITED PARTIAL VISIBILITY FROM VP4, VP5, VP7, and VP8 SW</li> <li>HOG HILL ROAD LINE OF SIGHT PROFILE PATH</li> </ul> |                                    |  |  |
|                                | 0 100                                                                                                                                                                                                                                                                                                                                                                                                                                                                                                                                                                                                       | 200 300<br>Feet <sub>N</sub>       |  |  |
| PROJEC                         |                                                                                                                                                                                                                                                                                                                                                                                                                                                                                                                                                                                                             |                                    |  |  |
| SOL SYSTEMS DELL AVE           |                                                                                                                                                                                                                                                                                                                                                                                                                                                                                                                                                                                                             |                                    |  |  |
| TOWN OF YORKTOWN               |                                                                                                                                                                                                                                                                                                                                                                                                                                                                                                                                                                                                             |                                    |  |  |
| TITLE:                         | WESTCHE                                                                                                                                                                                                                                                                                                                                                                                                                                                                                                                                                                                                     | STER COUNTY, NY                    |  |  |
| OVERALL PLAN VIEW: SIMULATIONS |                                                                                                                                                                                                                                                                                                                                                                                                                                                                                                                                                                                                             |                                    |  |  |
| DRAWN                          | BY: J.BARTOS                                                                                                                                                                                                                                                                                                                                                                                                                                                                                                                                                                                                | PROJ NO.: FILE→MDP HYPERLINH38489E |  |  |
| CHECKE                         |                                                                                                                                                                                                                                                                                                                                                                                                                                                                                                                                                                                                             | -                                  |  |  |
|                                | /ED BY: C. DUNCAN                                                                                                                                                                                                                                                                                                                                                                                                                                                                                                                                                                                           | FIGURE 3                           |  |  |
| DATE:                          | 3/15/2023                                                                                                                                                                                                                                                                                                                                                                                                                                                                                                                                                                                                   |                                    |  |  |