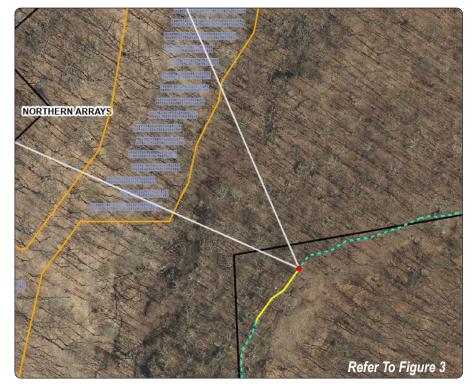

## LEGEND

| EGEND                          |                                                                                                                                                                                                                                                                                                                                                                                                                                                                                                                                                                                                             |                                    |  |  |
|--------------------------------|-------------------------------------------------------------------------------------------------------------------------------------------------------------------------------------------------------------------------------------------------------------------------------------------------------------------------------------------------------------------------------------------------------------------------------------------------------------------------------------------------------------------------------------------------------------------------------------------------------------|------------------------------------|--|--|
| •                              | SIMULATION/OBSERVATION VIEWPOINT LOCATION                                                                                                                                                                                                                                                                                                                                                                                                                                                                                                                                                                   |                                    |  |  |
|                                | SOLAR PANELS                                                                                                                                                                                                                                                                                                                                                                                                                                                                                                                                                                                                |                                    |  |  |
|                                | PROJECT PROPERTY BOUNDARY                                                                                                                                                                                                                                                                                                                                                                                                                                                                                                                                                                                   |                                    |  |  |
|                                | ,<br>71 HOG HILL ROAD PROPERTY BOUNDARY                                                                                                                                                                                                                                                                                                                                                                                                                                                                                                                                                                     |                                    |  |  |
|                                | <ul> <li>71 HOG HILL ROAD PROPERTY BOUNDARY</li> <li>PROJECT LIMIT OF DISTURBANCE (LOD)</li> <li>APPROXIMATE LOCATION OF EXISTING MESH FENCE LINE<br/>(NO VIEWS)</li> <li>INTERMITTENT ARRAY VISIBILITY ALONG MESH FENCE LINE<br/>(NO OR VERY LIMITED SCREENED VIEWS)</li> <li>NORTHERN ARRAY VISIBILITY ALONG MESH FENCE LINE<br/>(SCREENED VIEWS)</li> <li>PARTIAL VISIBILITY FROM VP8 NW</li> <li>PARTIAL VISIBILITY FROM VP1</li> <li>PARTIAL VISIBILITY FROM VP9</li> <li>NO OR LIMITED PARTIAL VISIBILITY FROM VP4, VP5, VP7, and VP8 SW</li> <li>HOG HILL ROAD LINE OF SIGHT PROFILE PATH</li> </ul> |                                    |  |  |
|                                | 0 100                                                                                                                                                                                                                                                                                                                                                                                                                                                                                                                                                                                                       | 200 300<br>Feet <sub>N</sub>       |  |  |
| PROJEC                         |                                                                                                                                                                                                                                                                                                                                                                                                                                                                                                                                                                                                             |                                    |  |  |
| SOL SYSTEMS DELL AVE           |                                                                                                                                                                                                                                                                                                                                                                                                                                                                                                                                                                                                             |                                    |  |  |
| TOWN OF YORKTOWN               |                                                                                                                                                                                                                                                                                                                                                                                                                                                                                                                                                                                                             |                                    |  |  |
| TITLE:                         | WESTCHE                                                                                                                                                                                                                                                                                                                                                                                                                                                                                                                                                                                                     | STER COUNTY, NY                    |  |  |
| OVERALL PLAN VIEW: SIMULATIONS |                                                                                                                                                                                                                                                                                                                                                                                                                                                                                                                                                                                                             |                                    |  |  |
| DRAWN                          | BY: J.BARTOS                                                                                                                                                                                                                                                                                                                                                                                                                                                                                                                                                                                                | PROJ NO.: FILE→MDP HYPERLINH38489E |  |  |
| CHECKE                         |                                                                                                                                                                                                                                                                                                                                                                                                                                                                                                                                                                                                             | -                                  |  |  |
|                                | /ED BY: C. DUNCAN                                                                                                                                                                                                                                                                                                                                                                                                                                                                                                                                                                                           | FIGURE 3                           |  |  |
| DATE:                          | 3/15/2023                                                                                                                                                                                                                                                                                                                                                                                                                                                                                                                                                                                                   |                                    |  |  |

WANNALANCIT MILLS 650 SUFFOLK STREET LOWEL, MA 01854

Figure3.mxd

Figure3.mxd

**Existing Conditions** 

**Proposed Conditions** 

Viewpoint Location Aerial Map

Viewpoint Location Topographic Map

NW