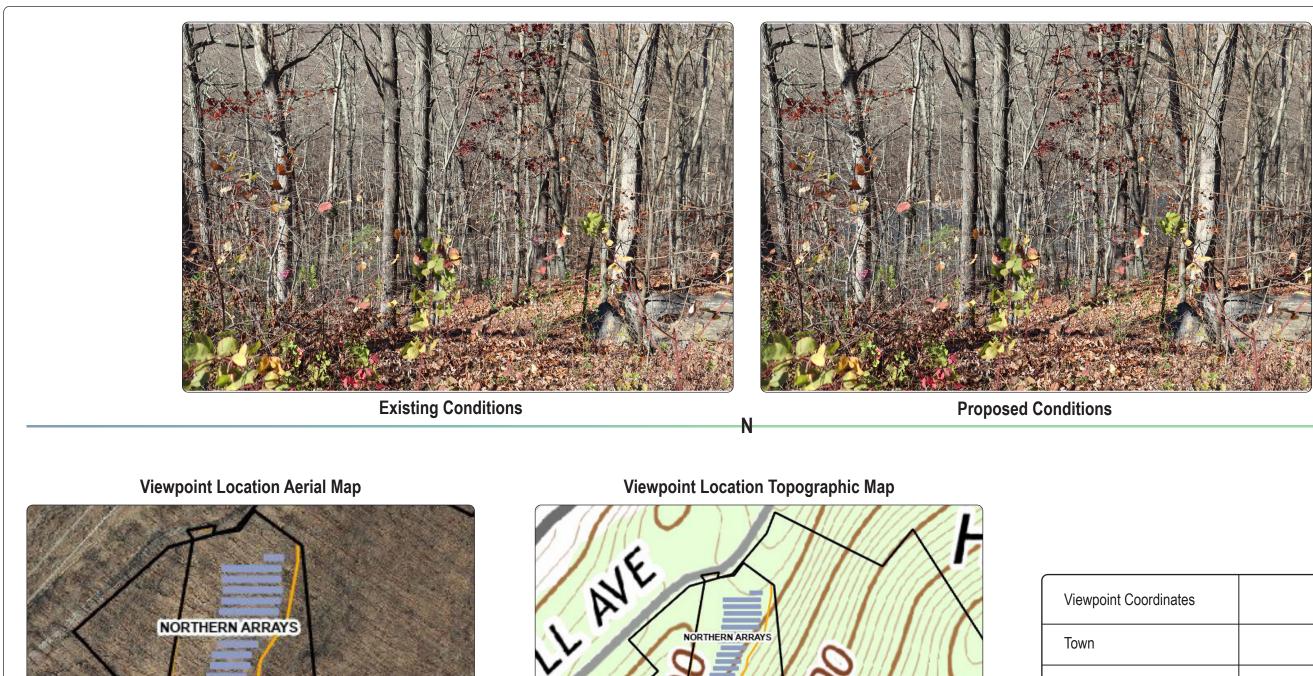

VP8 - Hog Hill Road Property Boundary, View Southwest

Representative Simulation - Existing Conditions

May 2023

VP8 - Hog Hill Road Property Boundary, View Southwest

Representative Simulation - Proposed Conditions

May 2023

Viewpoint E

Distance to

Direction of

Lens Focal

Date/Time

NORTHERN ARRAYS

Visual Simulations of Facility Sol Systems Dell Ave. Towns of Yorktown, NY

## VP9 - Hog Hill Road, View North

| Coordinates     | 41.21288<br>-73.77768  |
|-----------------|------------------------|
|                 | Yorktown               |
| Elevation (MSL) | 420'                   |
| o Nearest Array | 340'                   |
| of View         | North                  |
| al Length       | 50mm (35mm Equivalent) |
| e of Photograph | 11/08/2022, 2:11PM     |