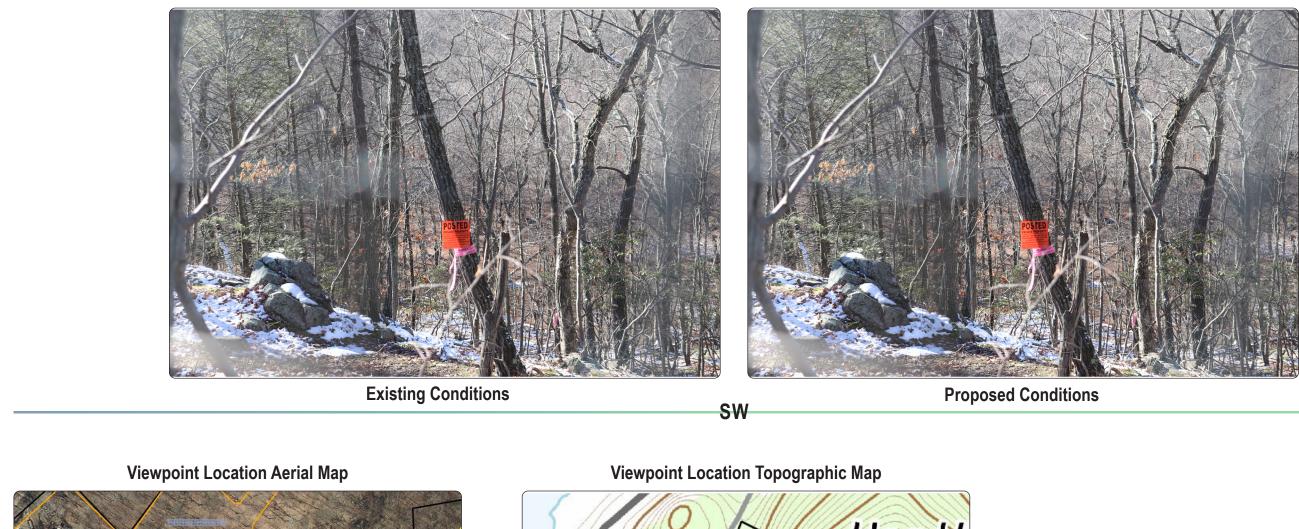

## VP8 - Hog Hill Road Property Boundary, View Southwest

| Coordinates     | 41.21280<br>-73.77800  |
|-----------------|------------------------|
|                 | Yorktown               |
| Elevation (MSL) | 390'                   |
| o Nearest Array | 421'                   |
| of View         | Southwest              |
| I Length        | 50mm (35mm Equivalent) |
| of Photograph   | 12/13/2022, 2:13PM     |

VP8 - Hog Hill Road Property Boundary, View Southwest

Representative Simulation - Existing Conditions

May 2023

VP8 - Hog Hill Road Property Boundary, View Southwest

Representative Simulation - Proposed Conditions

May 2023

Viewpoint E

Distance to

Direction of

Lens Focal

Date/Time

NORTHERN ARRAYS

Visual Simulations of Facility Sol Systems Dell Ave. Towns of Yorktown, NY