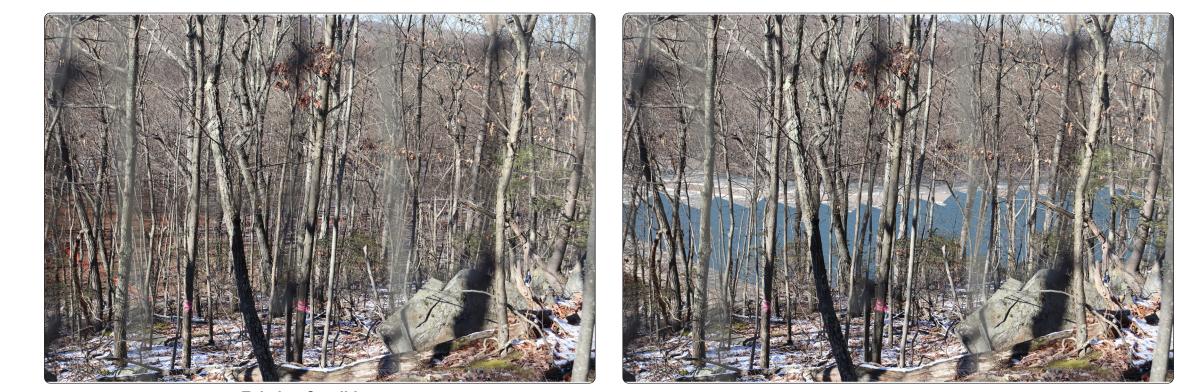

## VP7 - Hog Hill Road Property Boundary

| Viewpoint Coordinates     | 41.21300<br>-73.77695  |
|---------------------------|------------------------|
| Town                      | Yorktown               |
| Viewpoint Elevation (MSL) | 460'                   |
| Distance to Nearest Array | 487'                   |
| Direction of View         | Northwest              |
| Lens Focal Length         | 50mm (35mm Equivalent) |
| Date/Time of Photograph   | 12/13/2022, 12:04PM    |
|                           |                        |

VP7 - Hog Hill Road Property Boundary

Representative Simulation - Existing Conditions

May 2023

VP7 - Hog Hill Road Property Boundary

**Representative Simulation - Proposed Conditions** 

May 2023

**Existing Conditions** 