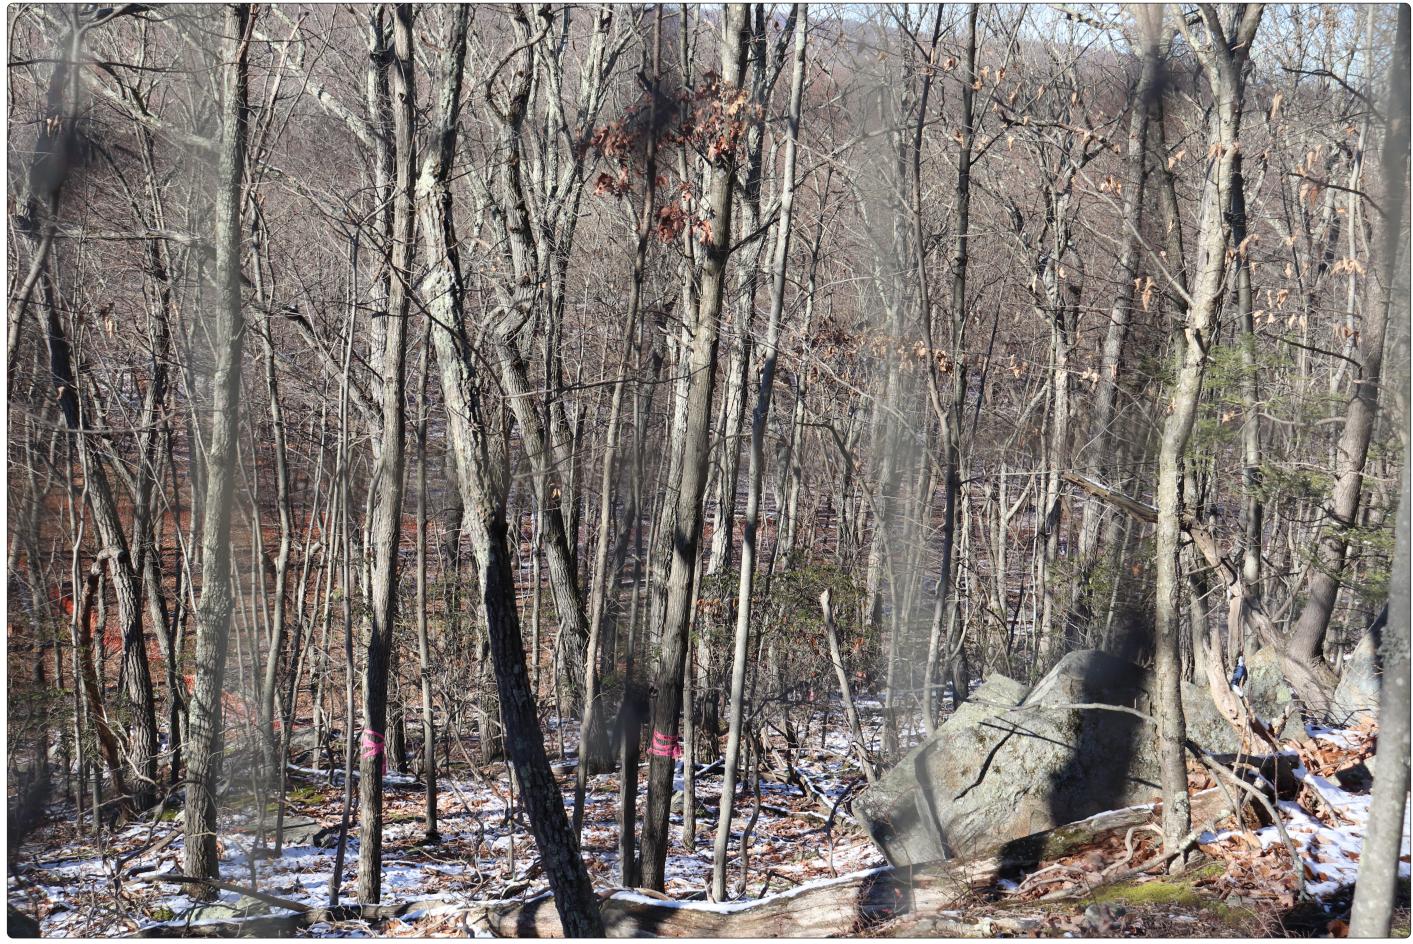

## **VP8 - Hog Hill Road Property Boundary, View Northwest**

| Coordinates     | 41.21280<br>-73.77800  |
|-----------------|------------------------|
|                 | Yorktown               |
| Elevation (MSL) | 390'                   |
| o Nearest Array | 282'                   |
| of View         | Northwest              |
| al Length       | 50mm (35mm Equivalent) |
| of Photograph   | 12/13/2022, 2:13PM     |

VP8 - Hog Hill Road Property Boundary, View Northwest

Representative Simulation - Existing Conditions

May 2023