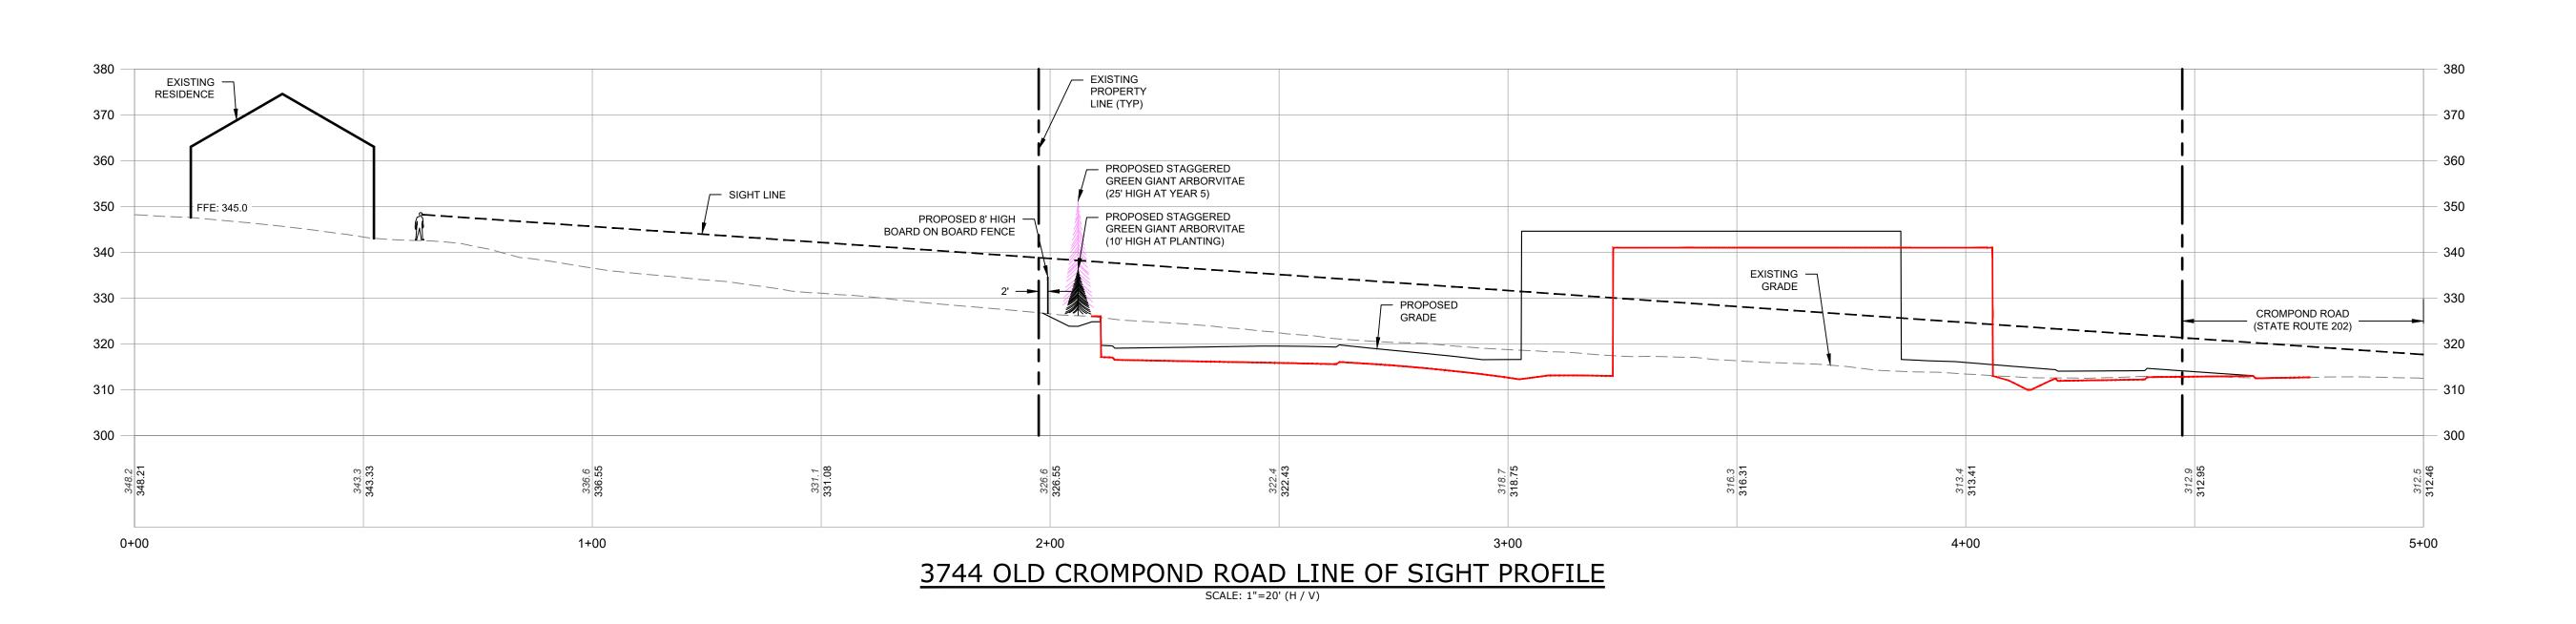

| No. | DATE     | DESCRIPTION                         |
|-----|----------|-------------------------------------|
| 0   | 12/16/22 | INITIAL SUBMISSION                  |
| 1   | 01/10/23 | REVISED PER PLANNING BOARD COMMENTS |
|     |          |                                     |
|     |          |                                     |
|     |          |                                     |
|     |          |                                     |
|     |          |                                     |
|     |          |                                     |
|     |          |                                     |
|     |          |                                     |
|     |          |                                     |
|     |          |