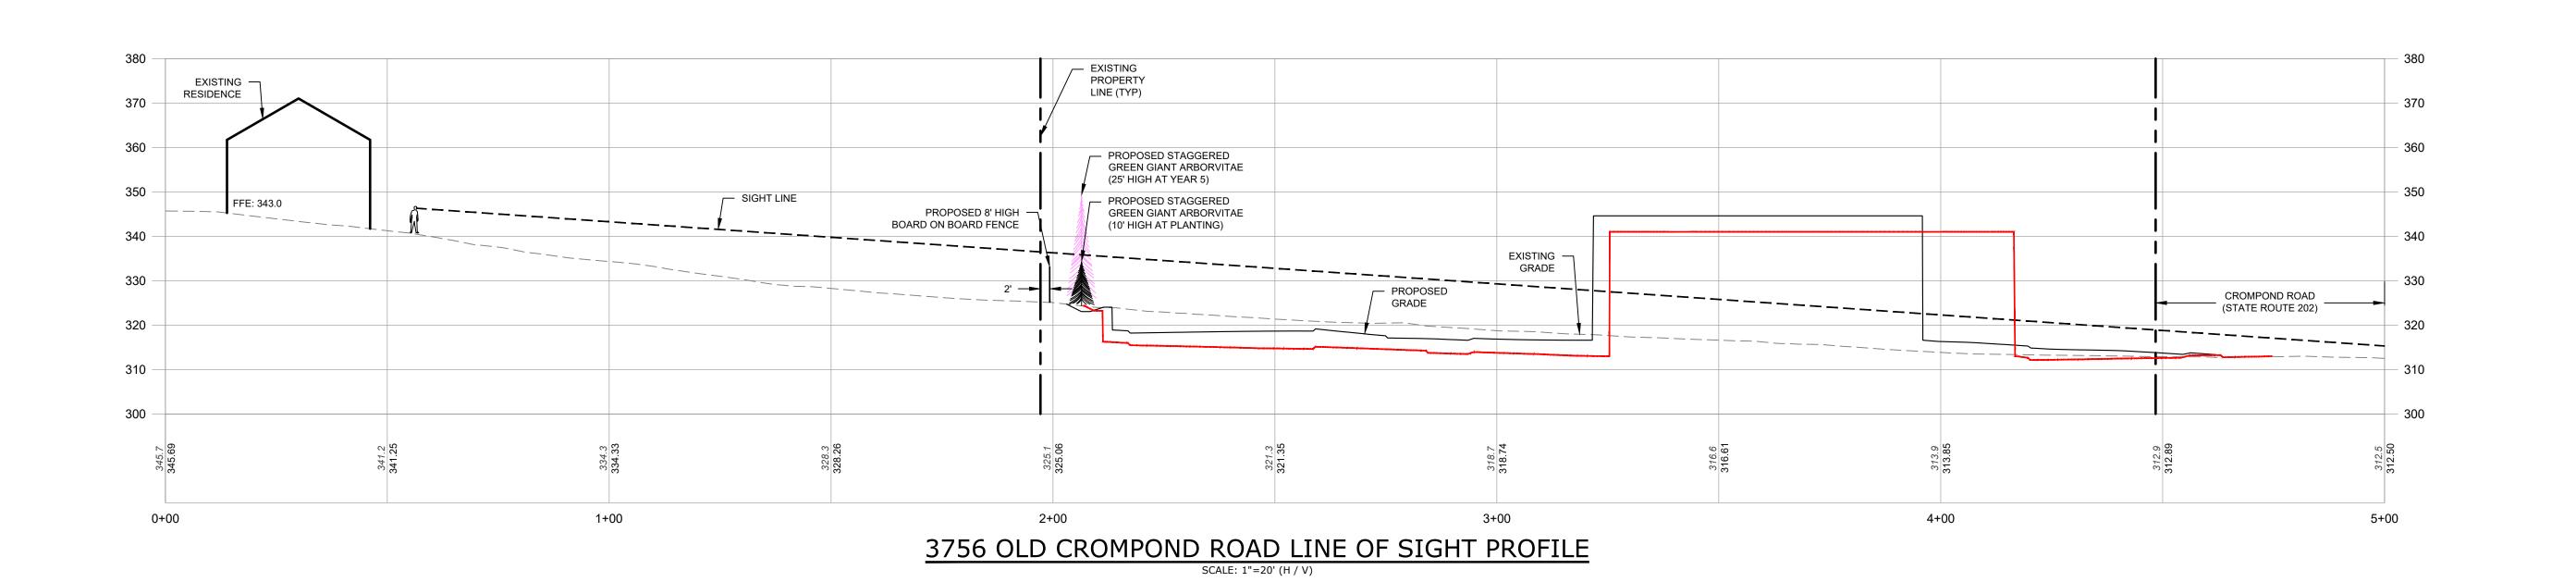

| No. | DATE     | DESCRIPTION                         |
|-----|----------|-------------------------------------|
| 0   | 12/16/22 | INITIAL SUBMISSION                  |
| 1   | 01/10/23 | REVISED PER PLANNING BOARD COMMENTS |
|     |          |                                     |
|     |          |                                     |
|     |          |                                     |
|     |          |                                     |
|     |          |                                     |
|     |          |                                     |
|     |          |                                     |
|     |          |                                     |
|     |          |                                     |
|     |          |