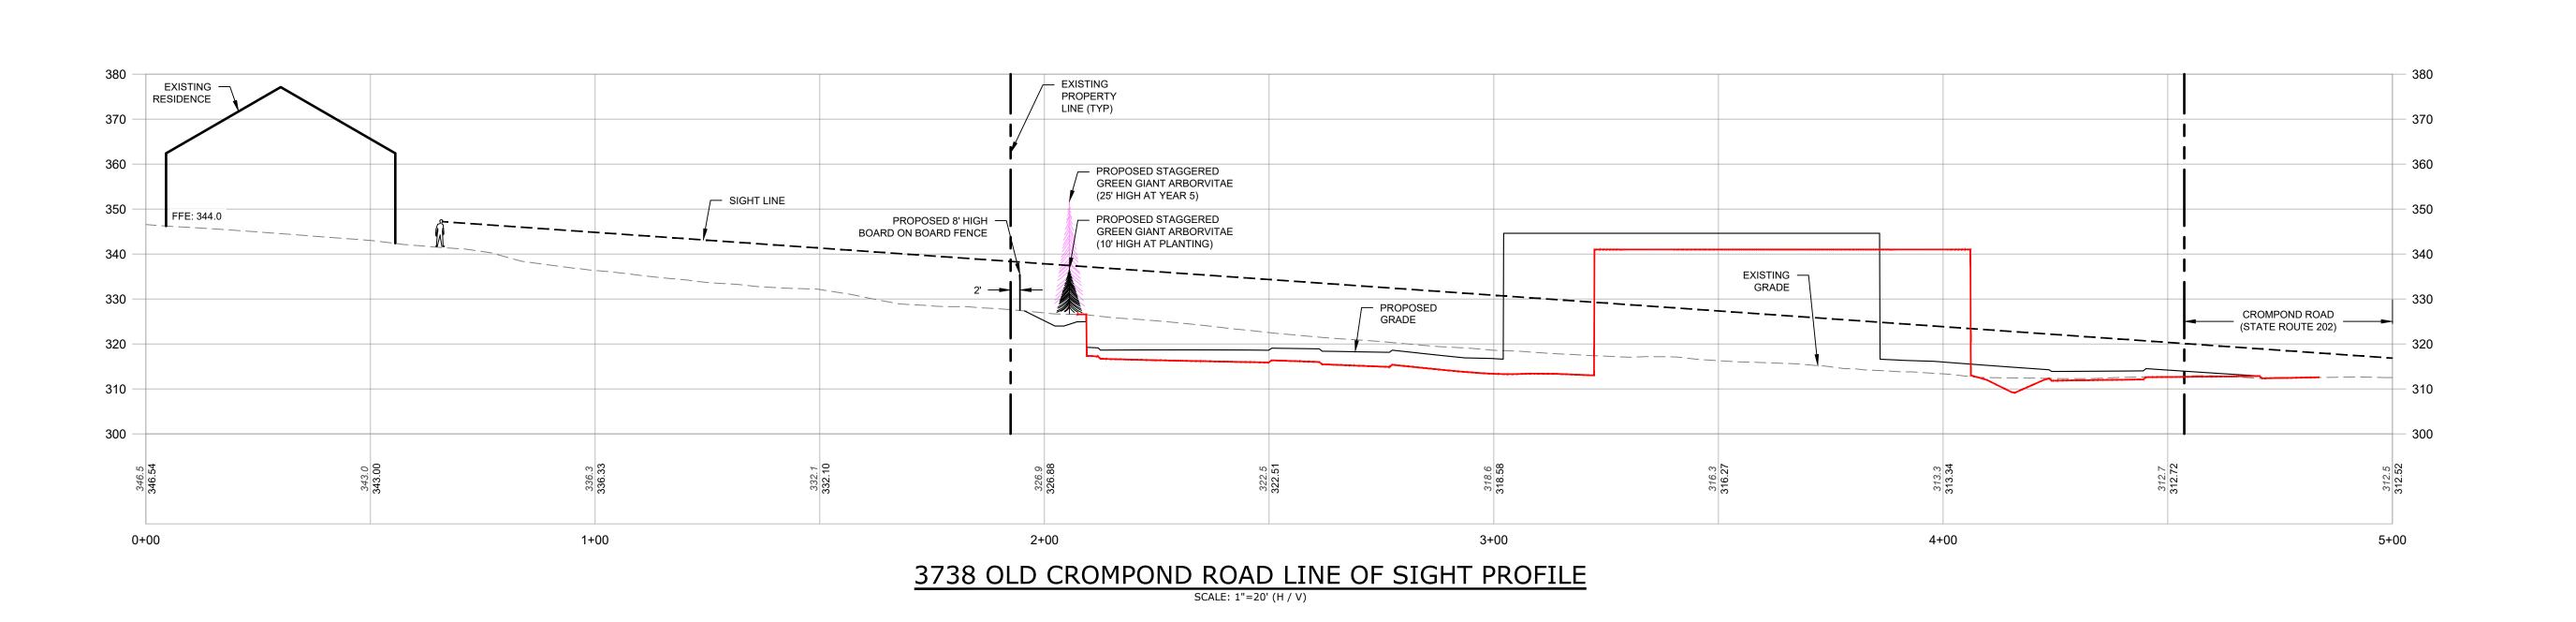

| No. | DATE     | DESCRIPTION                         |
|-----|----------|-------------------------------------|
| 0   | 12/16/22 | INITIAL SUBMISSION                  |
| 1   | 01/10/23 | REVISED PER PLANNING BOARD COMMENTS |
|     |          |                                     |
|     |          |                                     |
|     |          |                                     |
|     |          |                                     |
|     |          |                                     |
|     |          |                                     |
|     |          |                                     |
|     |          |                                     |
|     |          |                                     |
|     |          |                                     |