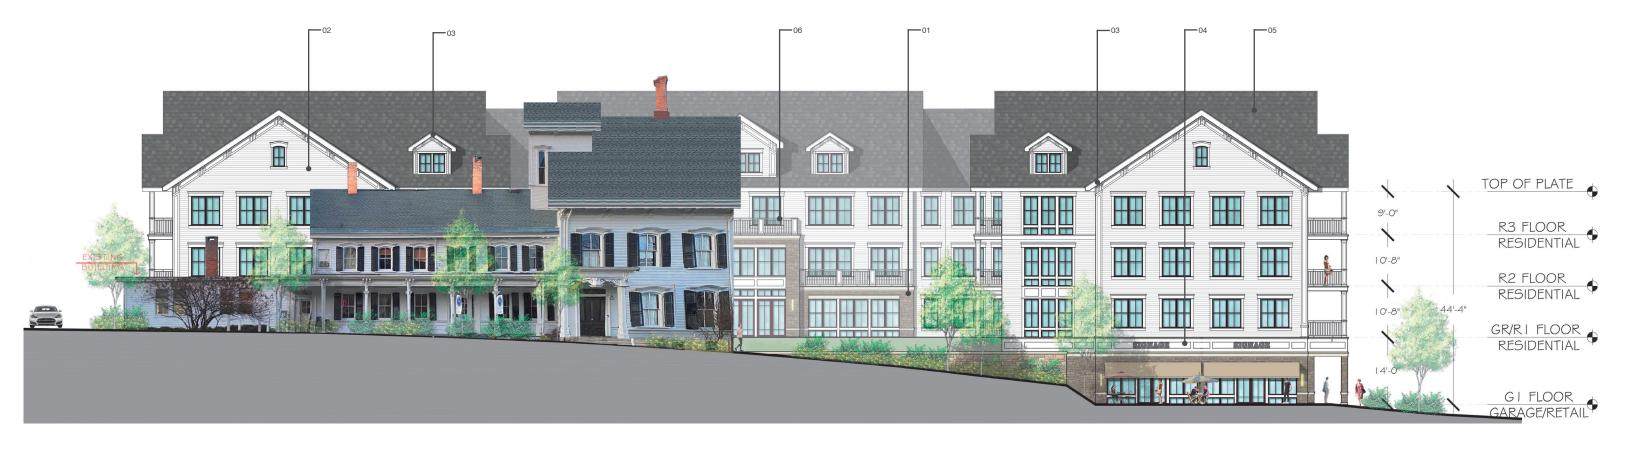

#### MATERIAL LEGEND

- 01 ARCHITECTURAL STONE
- 02 FIBER CEMENT SIDING WHITE
- 03 FIBER CEMENT TRIM WHITE
- 04 FIBER CEMENT PANEL WHITE
- 05 ARCHITECTURAL SHINGLES06 METAL RAILING

DEC 28, 2022

\*NOTE: PRODUCTS AND MANUFACTURERS LISTED ARE SUBJECT TO CHANGE AND/OR TO BE SUBSTITUTED WITH EQUIVALENT AND COMPATIBLE OPTIONS

APARTMENT BUILDING ELEVATION

UNDERHILL AVENUE DEVELOPMENT

UNC.002A

NY

0' 5' 10' 2

SCALE: 1"= 10' (@ 22'x34')

A.05