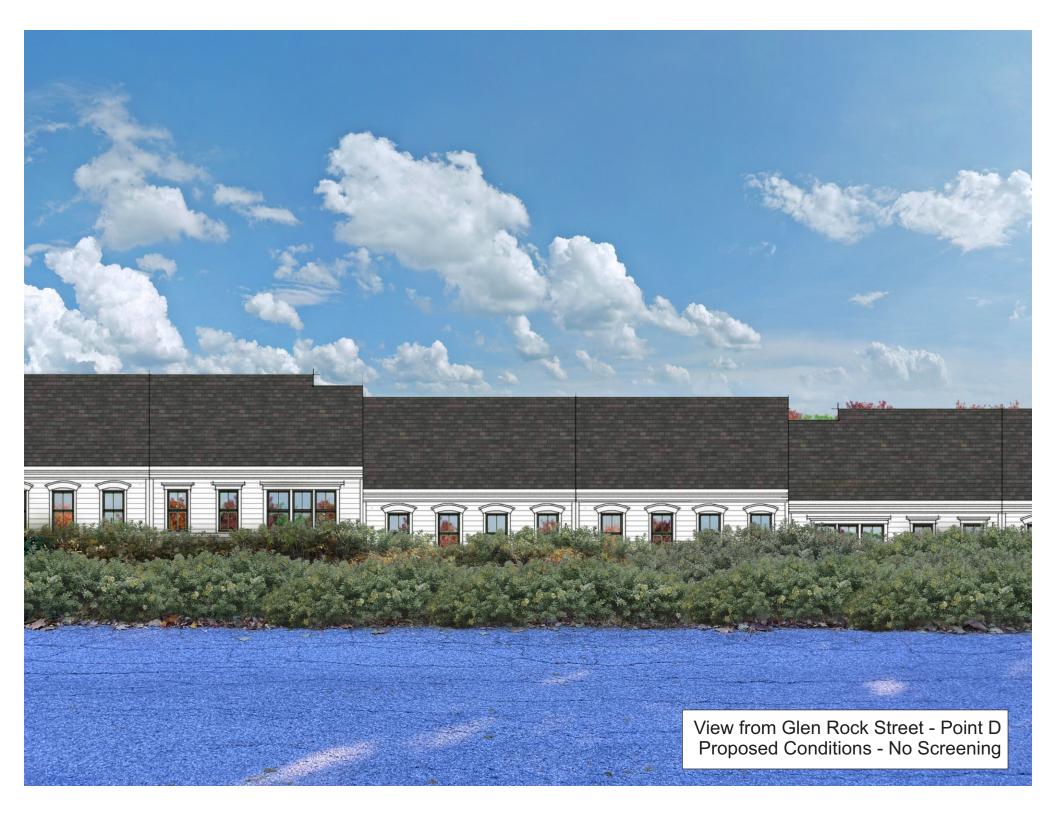

### **Section 2.0 Views Analysis**

As part of the environmental assessment for the proposed Underhill Farms project, an analysis of views of the project both before and after construction is completed. The following photos and simulations represent the existing conditions and expected views from a number of neighborhood locations.

Additional analysis was completed along Glen Rock Street, with additional streetscape and section views now included. Between the grade difference, preservation of existing trees, new landscaping and some existing landscaping buffers on the neighboring properties a significant adverse impact to the Viewshed is not expected. As noted, additional analysis was completed to identify additional existing trees that could be preserved to act as screening.