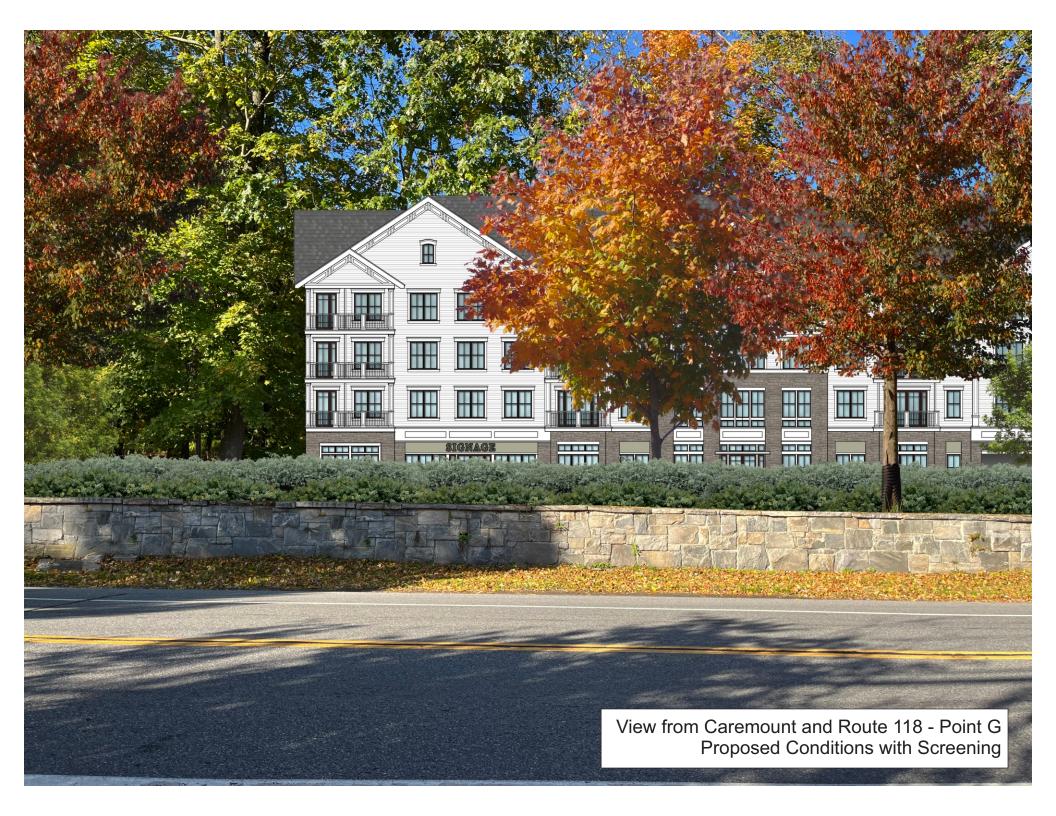

### **Section 2.0 Views Analysis**

As part of the environmental assessment for the proposed Underhill Farms project, an analysis of views of the project both before and after construction is completed. The following photos and simulations represent the existing conditions and expected views from a number of neighborhood locations.

Additional analysis was completed along Glen Rock Street, with additional streetscape and section views now included. Between the grade difference, preservation of existing trees, new landscaping and some existing landscaping buffers on the neighboring properties a significant adverse impact to the Viewshed is not expected. As noted, additional analysis was completed to identify additional existing trees that could be preserved to act as screening.