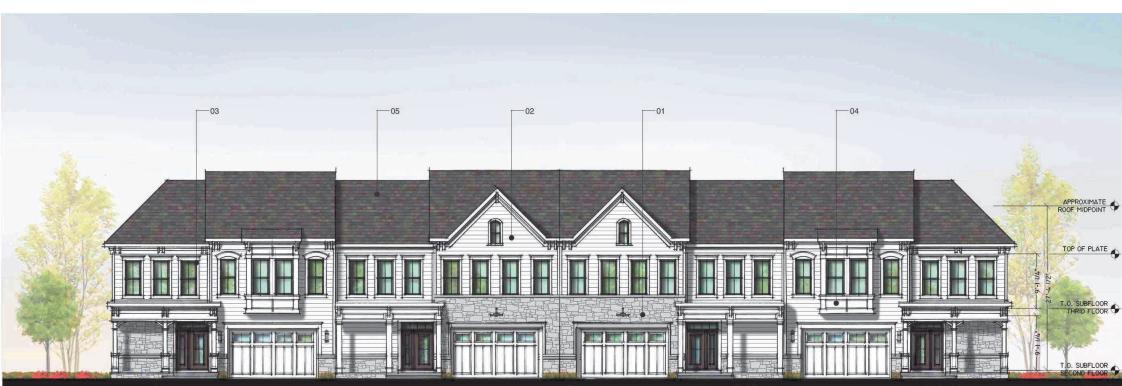

- 02 FIBER CEMENT SIDING WHITE
- 03 FIBER CEMENT TRIM WHITE
- 04 FIBER CEMENT PANEL WHITE
- 05 ARCHITECTURAL SHINGLES 06 METAL RAILING



**KEY PLAN** 

\*NOTE: PRODUCTS AND MANUFACTURERS LISTED ARE SUBJECT TO CHANGE AND/OR TO BE SUBSTITUTED WITH EQUIVALENT AND COMPATIBLE OPTIONS



SCALE: 1"= 10' (@ 22"x34")



#### MATERIAL LEGEND

- 01 ARCHITECTURAL STONE
- 02 FIBER CEMENT SIDING WHITE
- 03 FIBER CEMENT TRIM WHITE
- 04 FIBER CEMENT PANEL WHITE
- 05 ARCHITECTURAL SHINGLES06 METAL RAILING



 $\star$ NOTE: PRODUCTS AND MANUFACTURERS LISTED ARE SUBJECT TO CHANGE AND/OR TO BE SUBSTITUTED WITH EQUIVALENT AND COMPATIBLE OPTIONS



CONDO BUILDING ELEVATION

UNDERHILL AVENUE DEVELOPMENT

FEB 09, 2021 UNC.002A VY 0' 5' 10' 2 SCALE: 1" = 10' (@ 22"×34")

A.15



28X40 UPHILL TOWNHOMES ELEVATION



ELEV. 1

ELEV. 2

ELEV. 1

37X46 DOWNHILL TOWNHOMES ELEVATION

## TOWNHOMES FRONT ELEVATIONS

**UNDERHILL AVENUE DEVELOPMENT** 

OCT. 11, 2022



SCALE: 1/8"= 1'-0" (@ 22"x34")

MATERIAL LEGEND 01 ARCHITECTURAL STONE 02 FIBER CEMENT SIDING - WHITE

06 METAL RAILING

04 FIBER CEMENT PANEL - WHITE 05 ARCHITECTURAL SHINGLES

ELEV. 2







ELEV. 1 01 AI

- 01 ARCHITECTURAL STONE
- 02 FIBER CEMENT SIDING WHITE
- 03 FIBER CEMENT TRIM WHITE
- 04 FIBER CEMENT PANEL WHITE
- 05 ARCHITECTURAL SHINGLES
- 06 METAL RAILING

37X46 DOWNHILL TOWNHOMES ELEVATION



# **TOWNHOMES REAR & SIDE ELEVATIONS**

SCALE: 1/8"= 1'-0" (@ 22"x34")