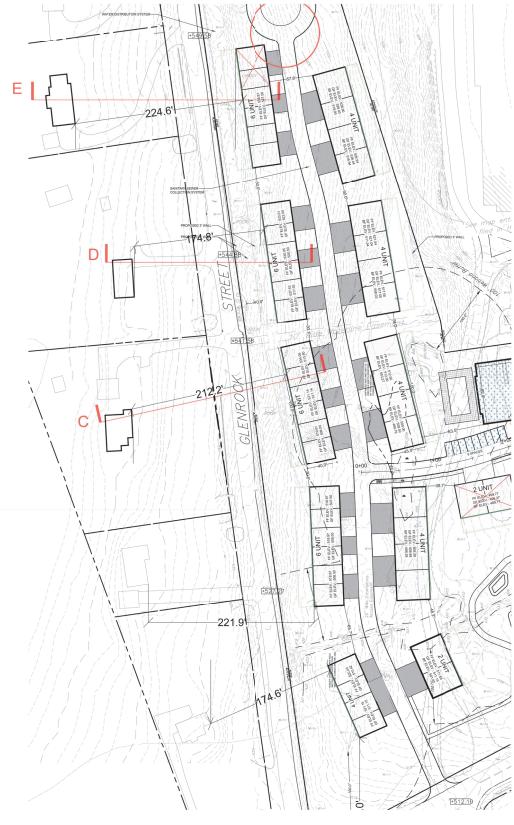

Additional analysis was completed along Glen Rock Street, with additional streetscape and section views now included. Between the grade difference, preservation of existing trees, new landscaping and some existing landscaping buffers on the neighboring properties a significant adverse impact to the Viewshed is not expected. As noted, additional analysis was completed to identify additional existing trees that could be preserved to act as screening.

SITE SECTION

**UNDERHILL AVENUE DEVELOPMENT** 

WESTCHESTER COUNTY, NY

**UNICORN CONTRACTING** 

MAY. 03, 2023 UNC.002A

PARTIAL SITE PLAN

\*DIMENSIONS, FLOOR ELEVATIONS, GRADING, TREES AND ANY OTHER SITE FEATURES ARE CONCEPTUAL AND APPROXIMATE. THESE MAY VARY OR CHANGE DEPENDING ON MEASURING POINTS AND AS PROJECT DEVELOPS. \*DISTANCE FROM EXISTING TO NEW STRUCTURE PROVIDED BY OTHERS.