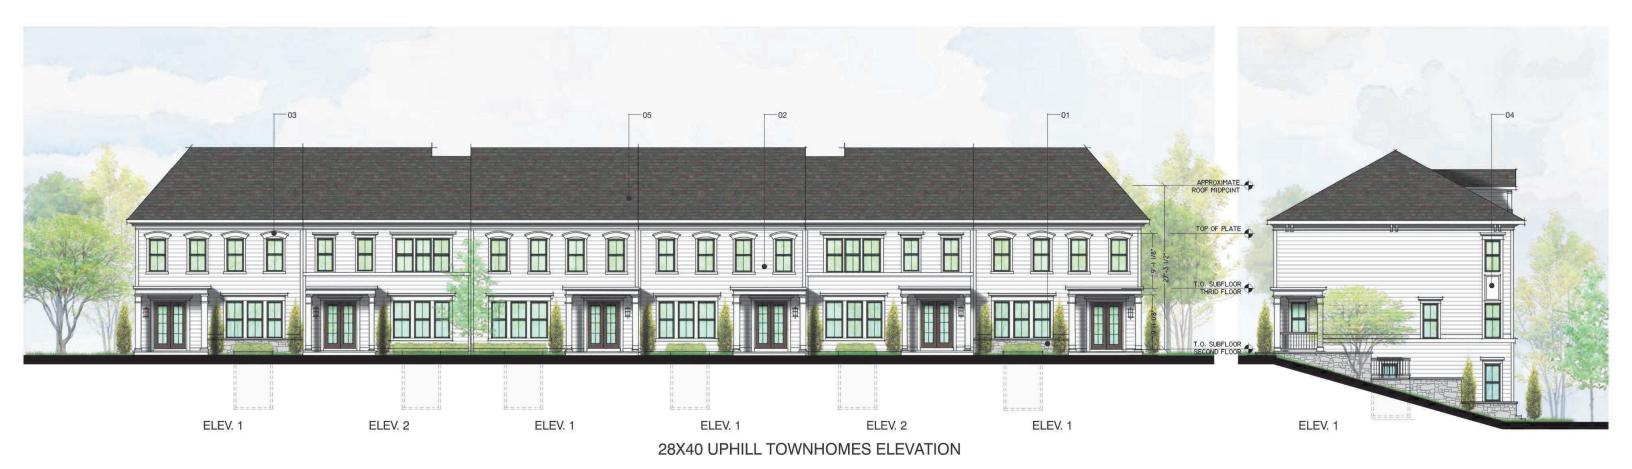

CONDO BUILDING ELEVATION

UNDERHILL AVENUE DEVELOPMENT

FEB 09, 2021 UNC.002A VY 0' 5' 10' 2 SCALE: 1" = 10' (@ 22"×34")

A.15

28X40 UPHILL TOWNHOMES ELEVATION

ELEV. 1

ELEV. 2

ELEV. 1