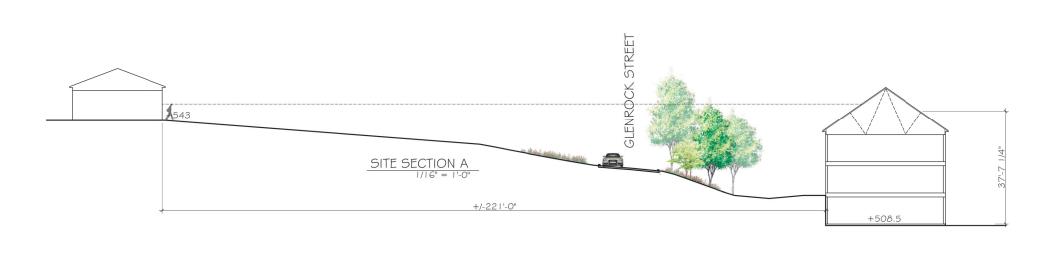

Additional analysis was completed along Glen Rock Street, with additional streetscape and section views now included. Between the grade difference, preservation of existing trees, new landscaping and some existing landscaping buffers on the neighboring properties a significant adverse impact to the Viewshed is not expected. As noted, additional analysis was completed to identify additional existing trees that could be preserved to act as screening.

SITE SECTION

**UNDERHILL AVENUE DEVELOPMENT** 

WESTCHESTER COUNTY, NY

**UNICORN CONTRACTING** 

MAY. 03, 2023 UNC.002A

PARTIAL SITE PLAN

\*DIMENSIONS, FLOOR ELEVATIONS, GRADING, TREES AND ANY OTHER SITE FEATURES ARE CONCEPTUAL AND APPROXIMATE. THESE MAY VARY OR CHANGE DEPENDING ON MEASURING POINTS AND AS PROJECT DEVELOPS. \*DISTANCE FROM EXISTING TO NEW STRUCTURE PROVIDED BY OTHERS.

SITE SECTION

UNDERHILL AVENUE DEVELOPMENT

WESTCHESTER COUNTY, NY