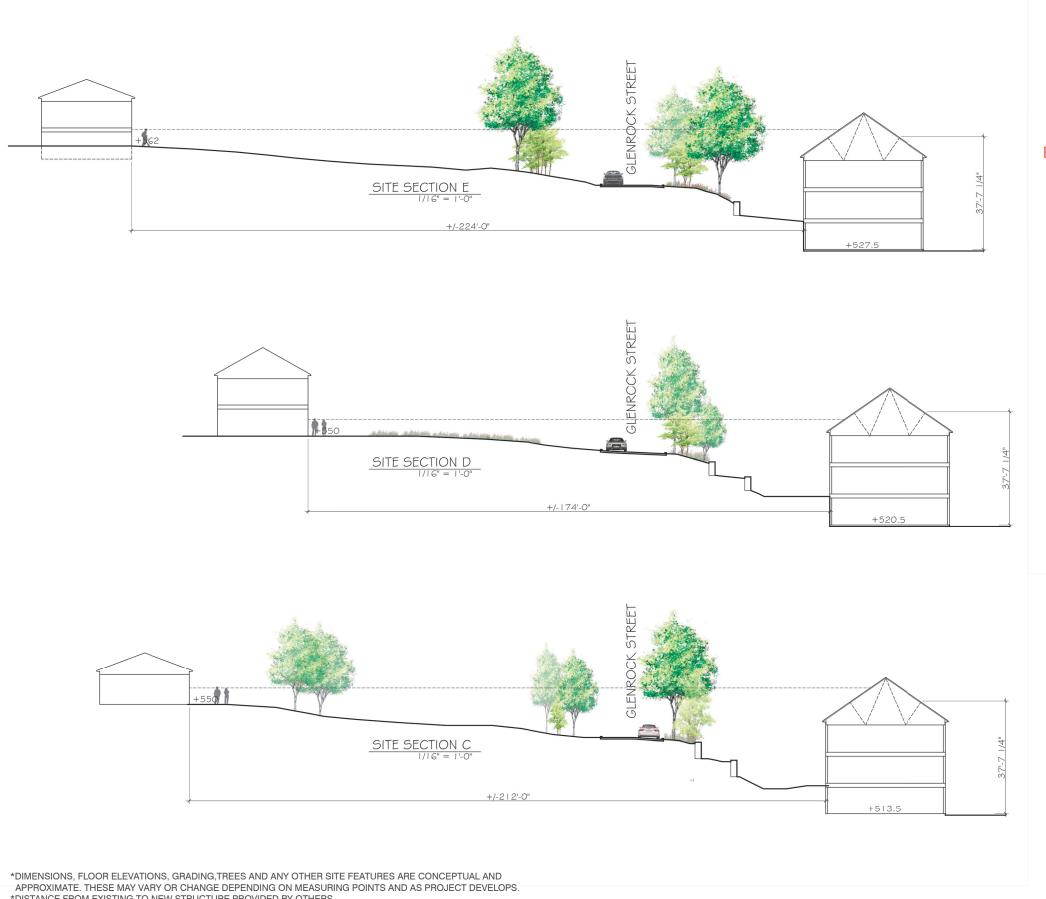

Additional analysis was completed along Glen Rock Street, with additional streetscape and section views now included. Between the grade difference, preservation of existing trees, new landscaping and some existing landscaping buffers on the neighboring properties a significant adverse impact to the Viewshed is not expected. As noted, additional analysis was completed to identify additional existing trees that could be preserved to act as screening.

SITE SECTION

**UNDERHILL AVENUE DEVELOPMENT** 

WESTCHESTER COUNTY, NY

**UNICORN CONTRACTING** 

MAY. 03, 2023 UNC.002A

PARTIAL SITE PLAN

\*DIMENSIONS, FLOOR ELEVATIONS, GRADING, TREES AND ANY OTHER SITE FEATURES ARE CONCEPTUAL AND APPROXIMATE. THESE MAY VARY OR CHANGE DEPENDING ON MEASURING POINTS AND AS PROJECT DEVELOPS. \*DISTANCE FROM EXISTING TO NEW STRUCTURE PROVIDED BY OTHERS.

SITE SECTION

UNDERHILL AVENUE DEVELOPMENT

WESTCHESTER COUNTY, NY