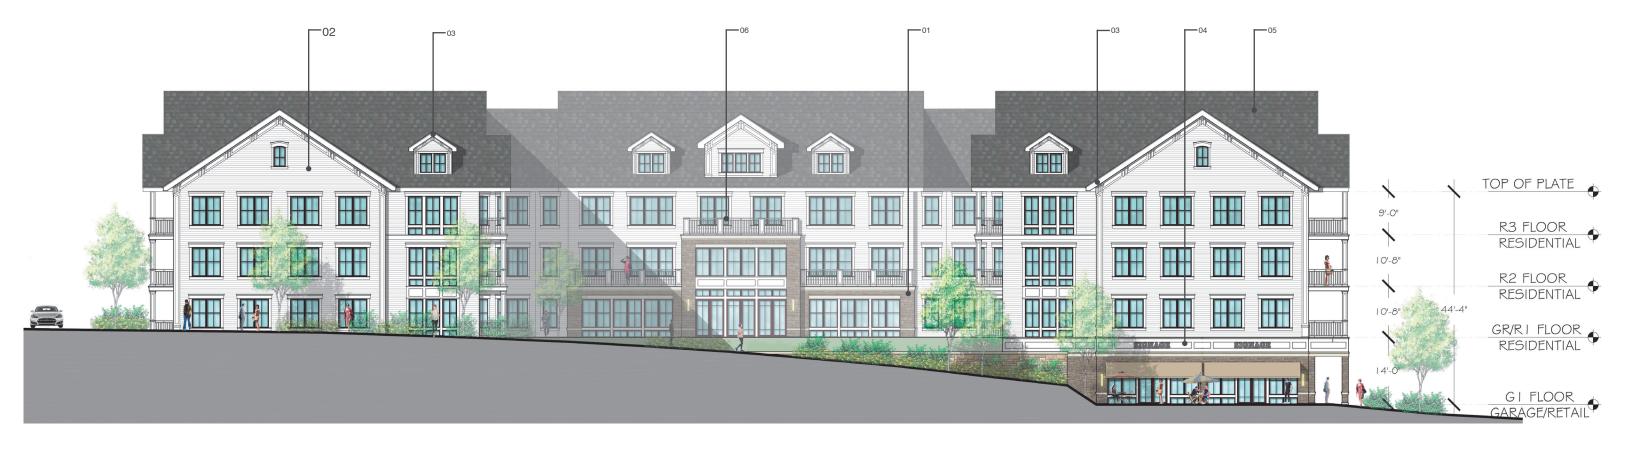

#### MATERIAL LEGEND

- 01 ARCHITECTURAL STONE
- 02 FIBER CEMENT SIDING WHITE
- 03 FIBER CEMENT TRIM WHITE
- 04 FIBER CEMENT PANEL WHITE05 ARCHITECTURAL SHINGLES
- 06 METAL RAILING

\*NOTE: PRODUCTS AND MANUFACTURERS LISTED ARE SUBJECT TO CHANGE AND/OR TO BE SUBSTITUTED WITH EQUIVALENT AND COMPATIBLE OPTIONS

APARTMENT BUILDING ELEVATION

UNDERHILL AVENUE DEVELOPMENT

DEC 28, 2022 UNC.002A

SCALE: 1"= 10' (@ 22"x34")

A.04

SITE PLAN APPLICATION