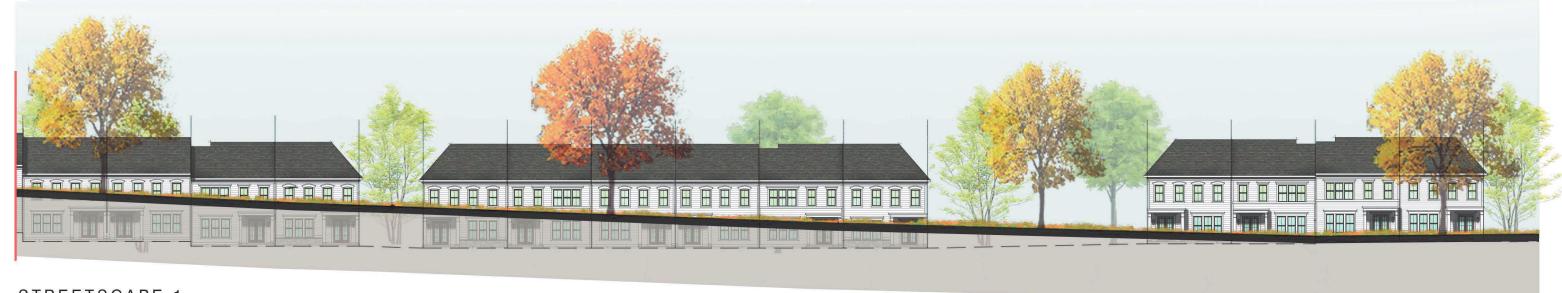

Additional analysis was completed along Glen Rock Street, with additional streetscape and section views now included. Between the grade difference, preservation of existing trees, new landscaping and some existing landscaping buffers on the neighboring properties a significant adverse impact to the Viewshed is not expected. As noted, additional analysis was completed to identify additional existing trees that could be preserved to act as screening.

KEY PLAN

STREETSCAPE 1

UPHILL TOWHOMES REAR ELEVATIONS STREETSCAPE - GLENROCK STREET UNDERHILL AVENUE DEVELOPMENT

A.20.2

APPROXIMATE. THESE MAY VARY OR CHANGE DEPENDING ON MEASURING POINTS AND AS PROJECT DEVELOPS. \*DISTANCE FROM EXISTING TO NEW STRUCTURE PROVIDED BY OTHERS.