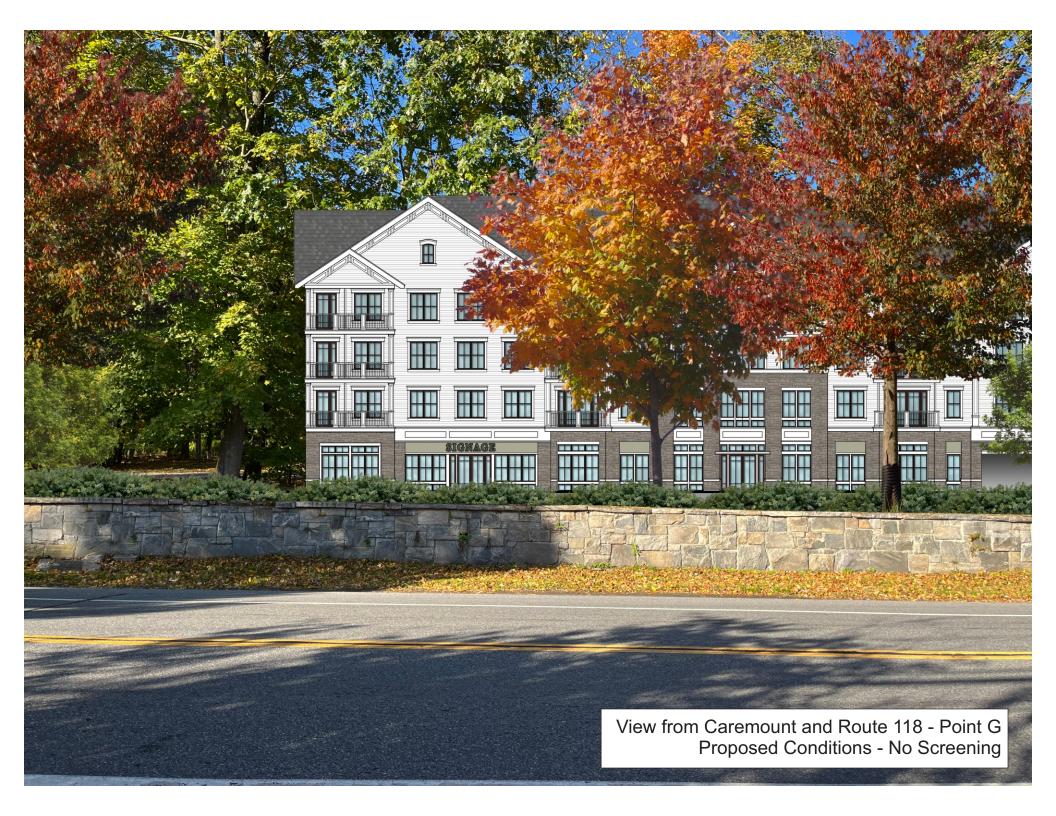

### **Section 2.0 Views Analysis**

As part of the environmental assessment for the proposed Underhill Farms project, an analysis of views of the project both before and after construction is completed. The following photos and simulations represent the existing conditions and expected views from a number of neighborhood locations.

Additional analysis was completed along Glen Rock Street, with additional streetscape and section views now included. Between the grade difference, preservation of existing trees, new landscaping and some existing landscaping buffers on the neighboring properties a significant adverse impact to the Viewshed is not expected. As noted, additional analysis was completed to identify additional existing trees that could be preserved to act as screening.