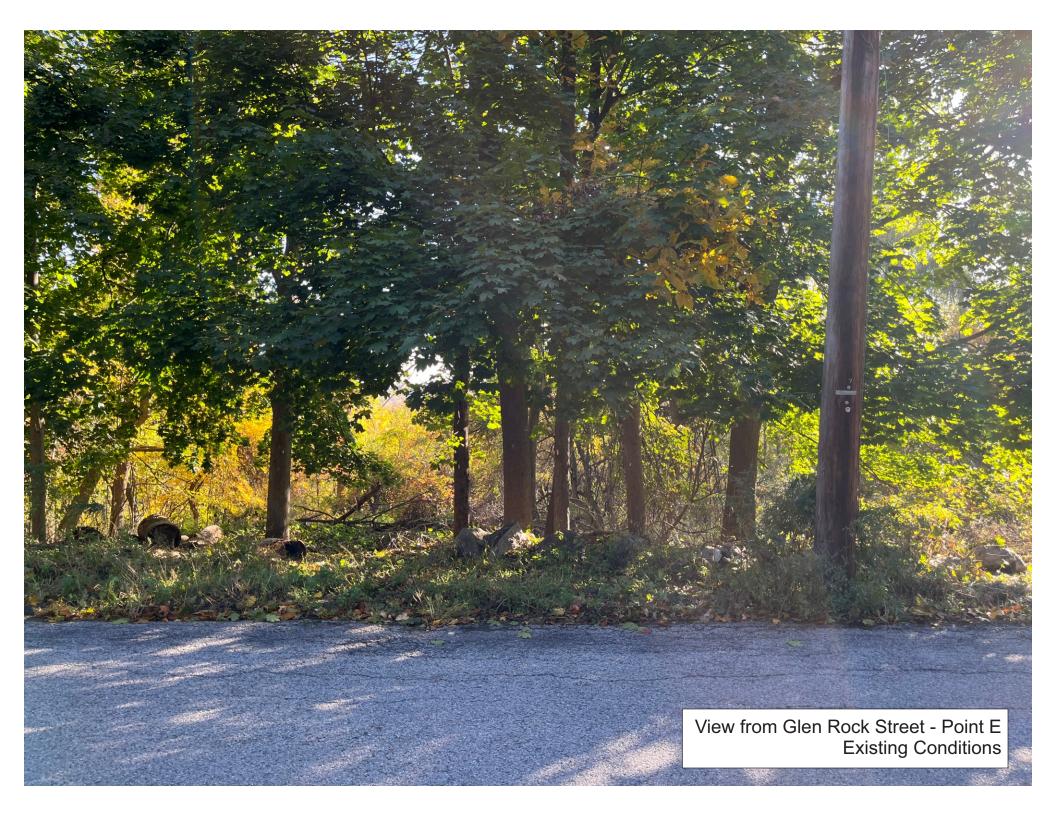

### **Section 2.0 Views Analysis**

As part of the environmental assessment for the proposed Underhill Farms project, an analysis of views of the project both before and after construction is completed. The following photos and simulations represent the existing conditions and expected views from a number of neighborhood locations.

Additional analysis was completed along Glen Rock Street, with additional streetscape and section views now included. Between the grade difference, preservation of existing trees, new landscaping and some existing landscaping buffers on the neighboring properties a significant adverse impact to the Viewshed is not expected. As noted, additional analysis was completed to identify additional existing trees that could be preserved to act as screening.