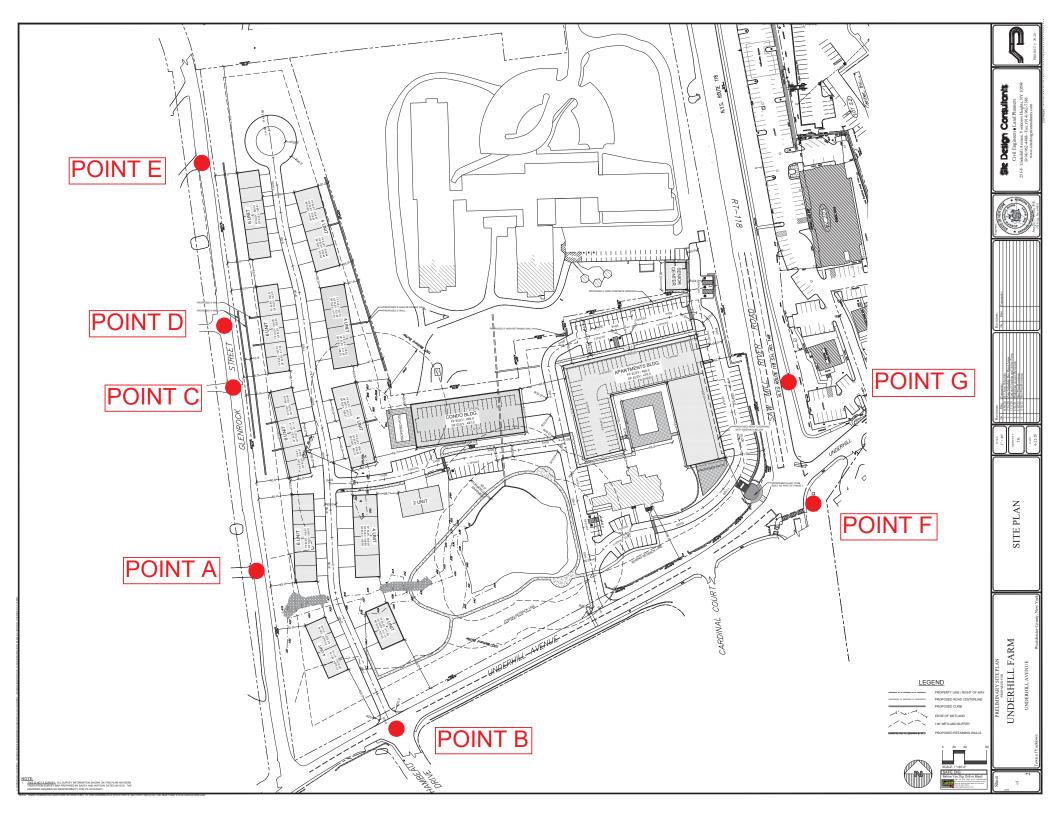

### **Section 2.0 Views Analysis**

As part of the environmental assessment for the proposed Underhill Farms project, an analysis of views of the project both before and after construction is completed. The following photos and simulations represent the existing conditions and expected views from a number of neighborhood locations.

Additional analysis was completed along Glen Rock Street, with additional streetscape and section views now included. Between the grade difference, preservation of existing trees, new landscaping and some existing landscaping buffers on the neighboring properties a significant adverse impact to the Viewshed is not expected. As noted, additional analysis was completed to identify additional existing trees that could be preserved to act as screening.