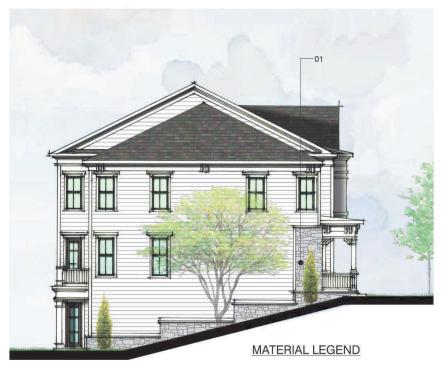

#### MATERIAL LEGEND

- 01 ARCHITECTURAL STONE
- 02 FIBER CEMENT SIDING WHITE
- 03 FIBER CEMENT TRIM WHITE
- 04 FIBER CEMENT PANEL WHITE05 ARCHITECTURAL SHINGLES
- 06 METAL RAILING

\*NOTE: PRODUCTS AND MANUFACTURERS LISTED ARE SUBJECT TO CHANGE AND/OR TO BE SUBSTITUTED WITH EQUIVALENT AND COMPATIBLE OPTIONS

# **TOWNHOMES REAR & SIDE ELEVATIONS**

SCALE: 1/8"= 1'-0" (@ 22"x34")