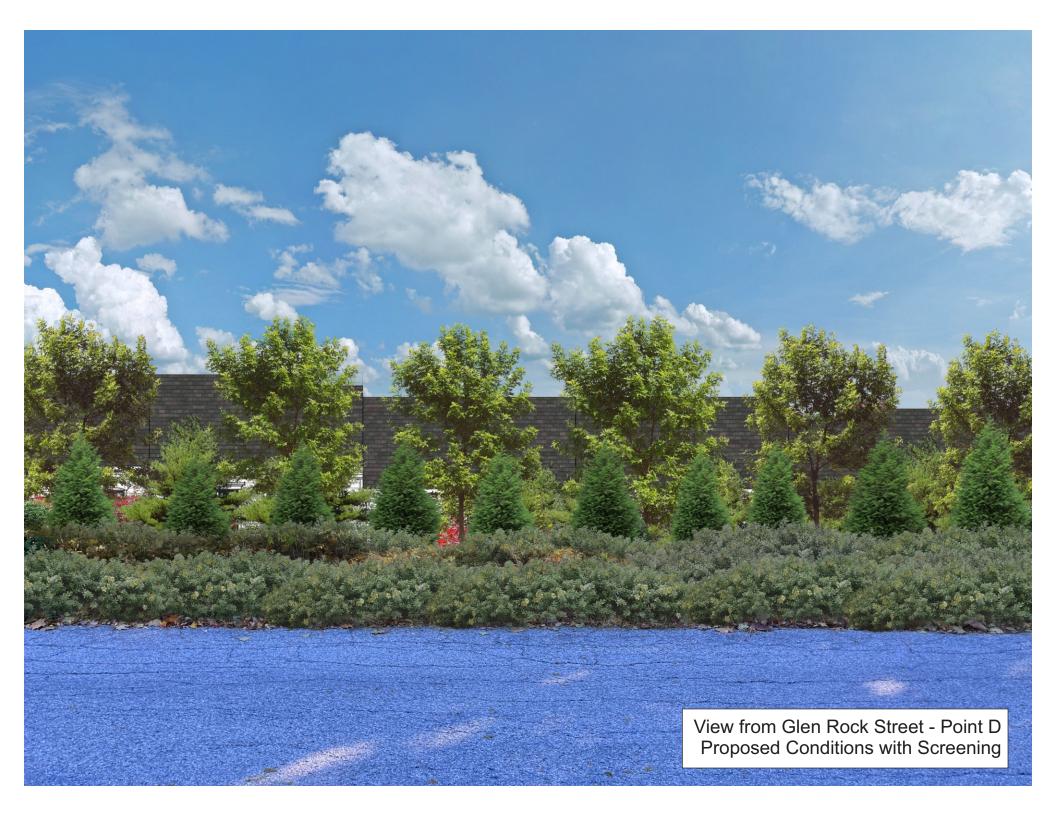

### **Section 2.0 Views Analysis**

As part of the environmental assessment for the proposed Underhill Farms project, an analysis of views of the project both before and after construction is completed. The following photos and simulations represent the existing conditions and expected views from a number of neighborhood locations.

Additional analysis was completed along Glen Rock Street, with additional streetscape and section views now included. Between the grade difference, preservation of existing trees, new landscaping and some existing landscaping buffers on the neighboring properties a significant adverse impact to the Viewshed is not expected. As noted, additional analysis was completed to identify additional existing trees that could be preserved to act as screening.