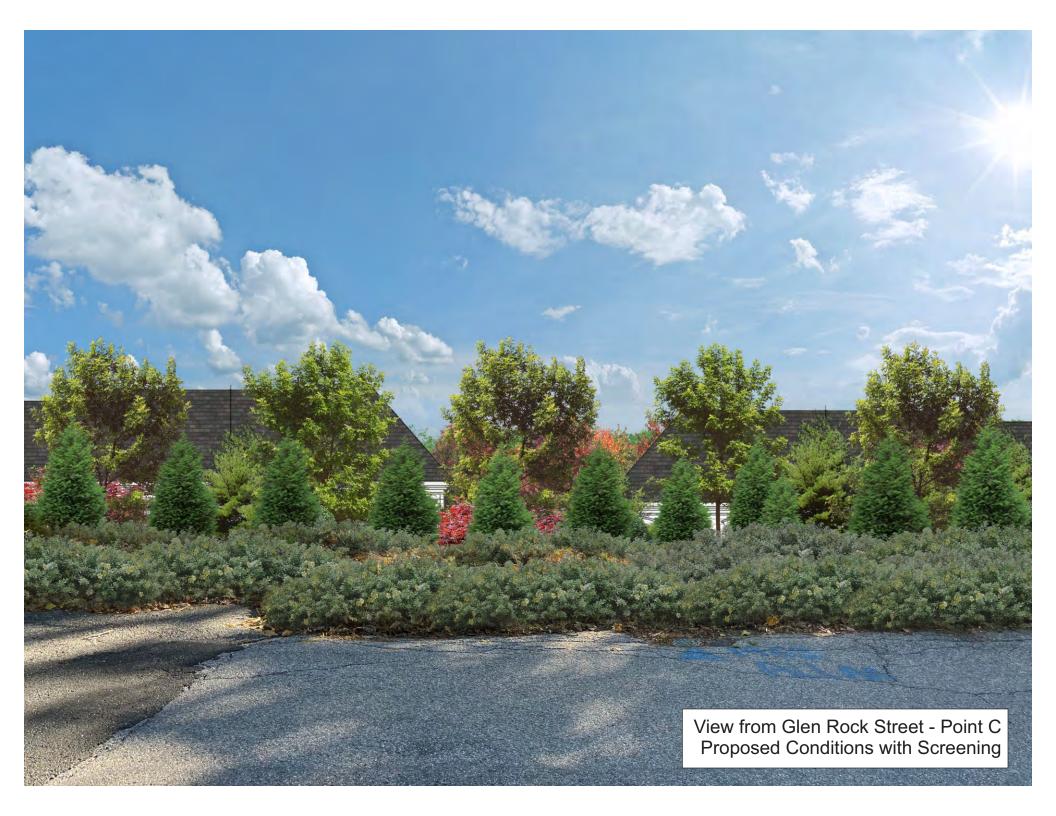

### **Section 2.0 Views Analysis**

As part of the environmental assessment for the proposed Underhill Farms project, an analysis of views of the project both before and after construction is completed. The following photos and simulations represent the existing conditions and expected views from a number of neighborhood locations.

Additional analysis was completed along Glen Rock Street, with additional streetscape and section views now included. Between the grade difference, preservation of existing trees, new landscaping and some existing landscaping buffers on the neighboring properties a significant adverse impact to the Viewshed is not expected. As noted, additional analysis was completed to identify additional existing trees that could be preserved to act as screening.