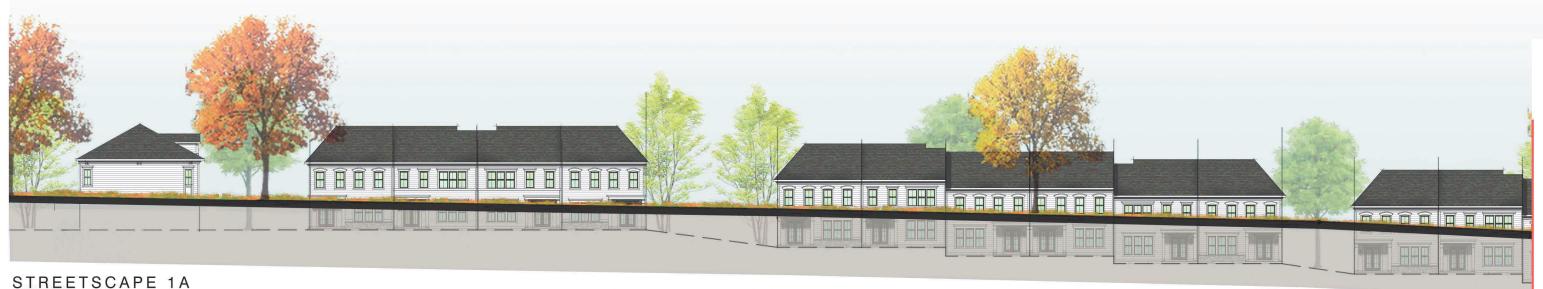

KEY PLAN

STREETSCAPE 1

UPHILL TOWHOMES REAR ELEVATIONS STREETSCAPE - GLENROCK STREET UNDERHILL AVENUE DEVELOPMENT

A.20.2

APPROXIMATE. THESE MAY VARY OR CHANGE DEPENDING ON MEASURING POINTS AND AS PROJECT DEVELOPS. \*DISTANCE FROM EXISTING TO NEW STRUCTURE PROVIDED BY OTHERS.