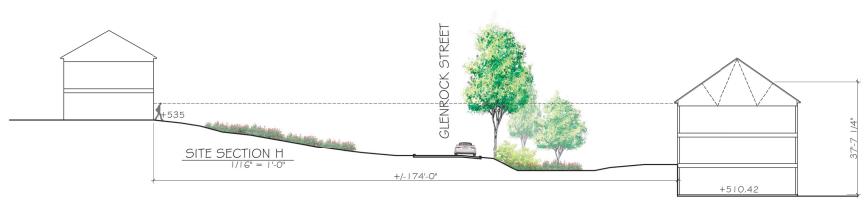

Additional analysis was completed along Glen Rock Street, with additional streetscape and section views now included. Between the grade difference, preservation of existing trees, new landscaping and some existing landscaping buffers on the neighboring properties a significant adverse impact to the Viewshed is not expected. As noted, additional analysis was completed to identify additional existing trees that could be preserved to act as screening.

SITE SECTION

**UNDERHILL AVENUE DEVELOPMENT** 

WESTCHESTER COUNTY, NY

**UNICORN CONTRACTING** 

MAY. 03, 2023 UNC.002A

PARTIAL SITE PLAN

\*DIMENSIONS, FLOOR ELEVATIONS, GRADING, TREES AND ANY OTHER SITE FEATURES ARE CONCEPTUAL AND APPROXIMATE. THESE MAY VARY OR CHANGE DEPENDING ON MEASURING POINTS AND AS PROJECT DEVELOPS. \*DISTANCE FROM EXISTING TO NEW STRUCTURE PROVIDED BY OTHERS.

SITE SECTION

UNDERHILL AVENUE DEVELOPMENT

WESTCHESTER COUNTY, NY