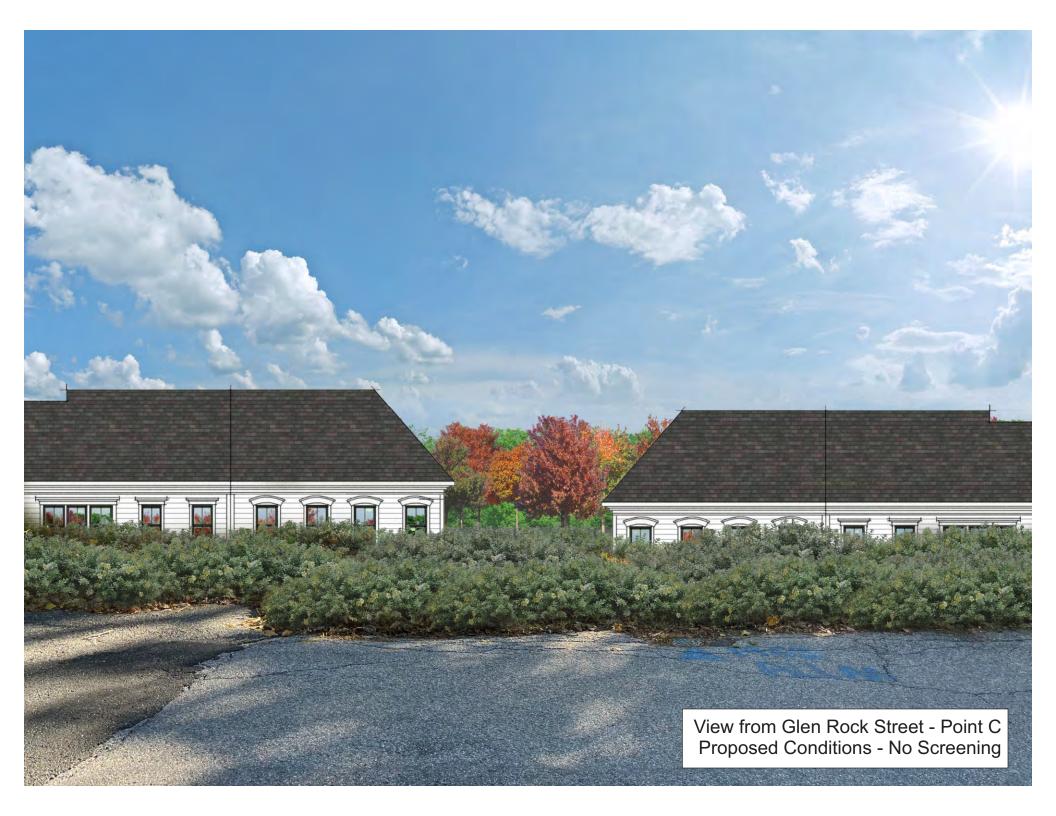

### **Section 2.0 Views Analysis**

As part of the environmental assessment for the proposed Underhill Farms project, an analysis of views of the project both before and after construction is completed. The following photos and simulations represent the existing conditions and expected views from a number of neighborhood locations.

Additional analysis was completed along Glen Rock Street, with additional streetscape and section views now included. Between the grade difference, preservation of existing trees, new landscaping and some existing landscaping buffers on the neighboring properties a significant adverse impact to the Viewshed is not expected. As noted, additional analysis was completed to identify additional existing trees that could be preserved to act as screening.