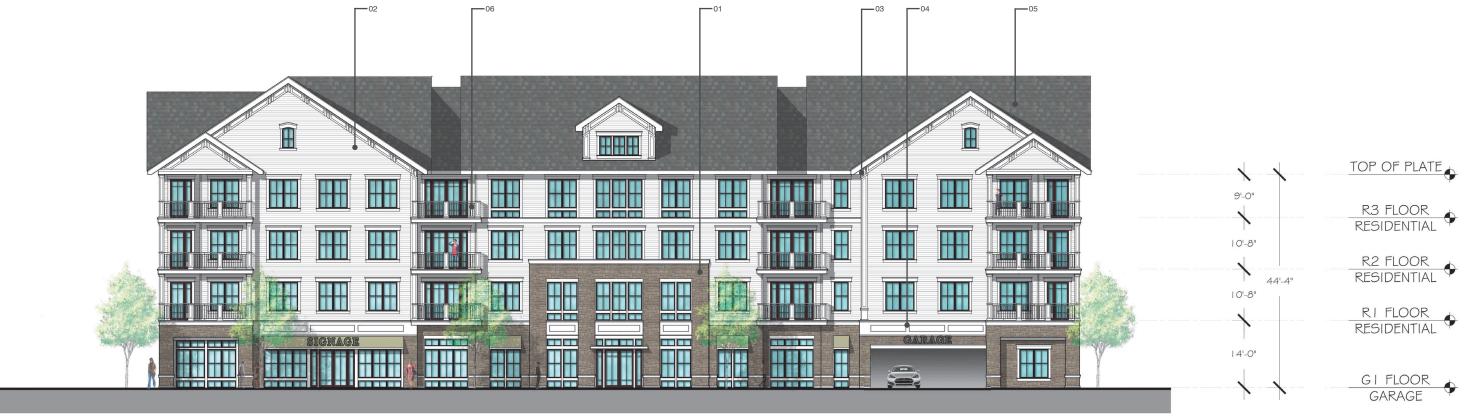

#### MATERIAL LEGEND

- 01 ARCHITECTURAL STONE
- 02 FIBER CEMENT SIDING WHITE
- 03 FIBER CEMENT TRIM WHITE
- 04 FIBER CEMENT PANEL WHITE05 ARCHITECTURAL SHINGLES
- 06 METAL RAILING

\*NOTE: PRODUCTS AND MANUFACTURERS LISTED ARE SUBJECT TO CHANGE AND/OR TO BE SUBSTITUTED WITH EQUIVALENT AND COMPATIBLE OPTIONS

APARTMENT BUILDING ELEVATION

UNDERHILL AVENUE DEVELOPMENT

DEC 28, 2022 UNC.002A

SCALE: 1"= 10' (@ 22"x34")

A.04

SITE PLAN APPLICATION