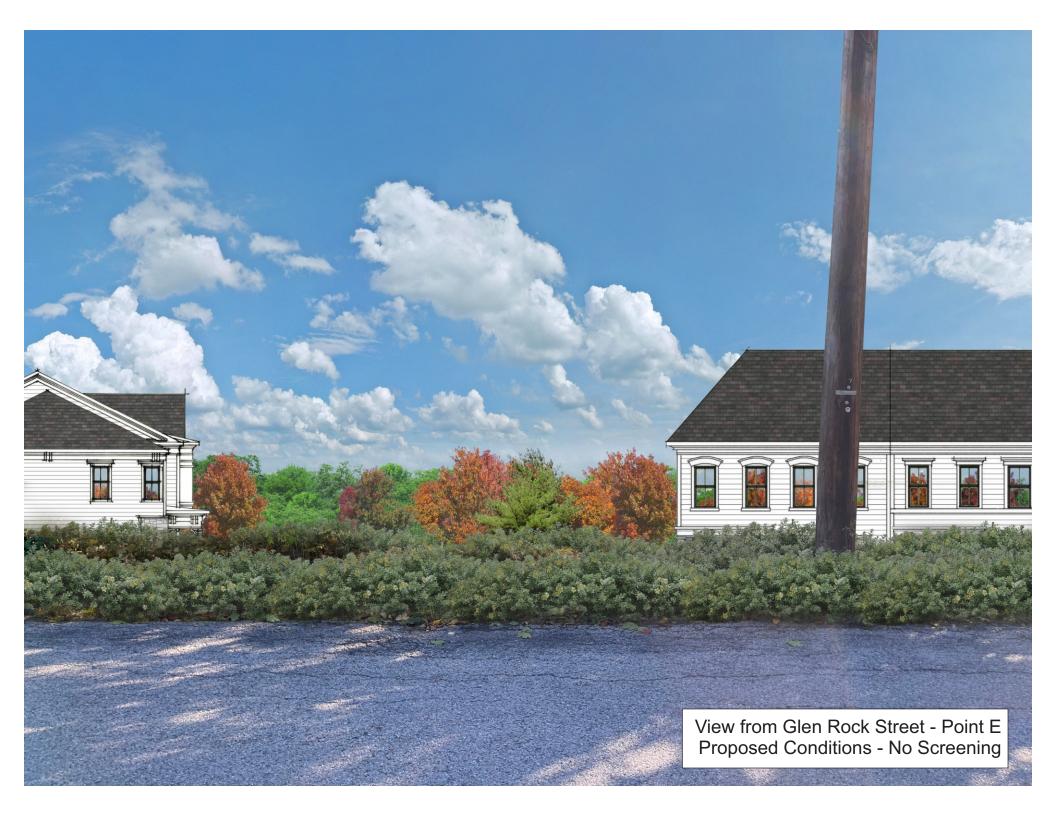

### **Section 2.0 Views Analysis**

As part of the environmental assessment for the proposed Underhill Farms project, an analysis of views of the project both before and after construction is completed. The following photos and simulations represent the existing conditions and expected views from a number of neighborhood locations.

Additional analysis was completed along Glen Rock Street, with additional streetscape and section views now included. Between the grade difference, preservation of existing trees, new landscaping and some existing landscaping buffers on the neighboring properties a significant adverse impact to the Viewshed is not expected. As noted, additional analysis was completed to identify additional existing trees that could be preserved to act as screening.