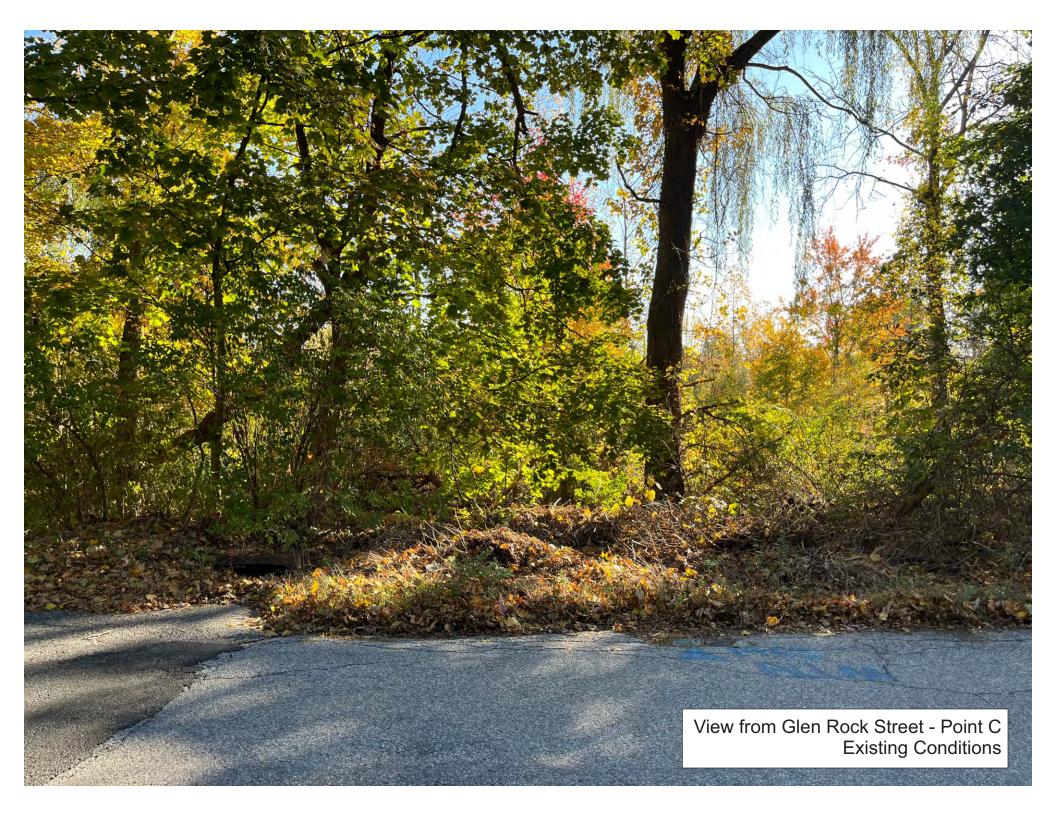

Additional analysis was completed along Glen Rock Street, with additional streetscape and section views now included. Between the grade difference, preservation of existing trees, new landscaping and some existing landscaping buffers on the neighboring properties a significant adverse impact to the Viewshed is not expected. As noted, additional analysis was completed to identify additional existing trees that could be preserved to act as screening.