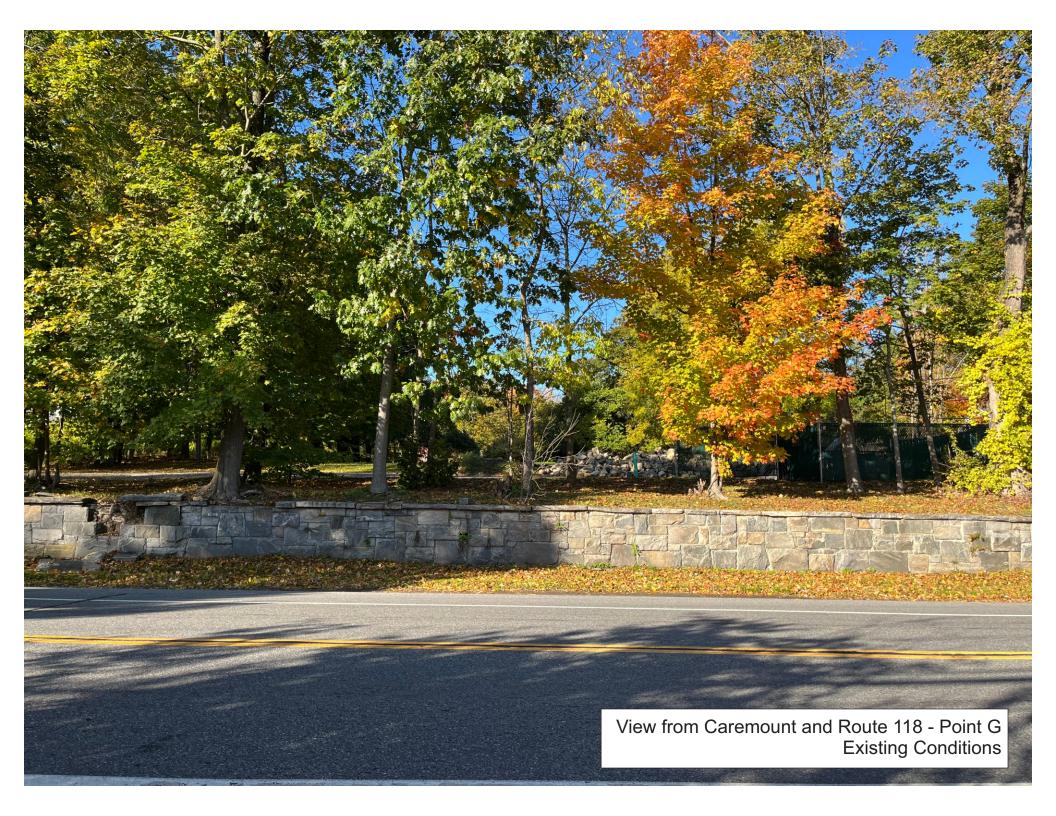

### **Section 2.0 Views Analysis**

As part of the environmental assessment for the proposed Underhill Farms project, an analysis of views of the project both before and after construction is completed. The following photos and simulations represent the existing conditions and expected views from a number of neighborhood locations.