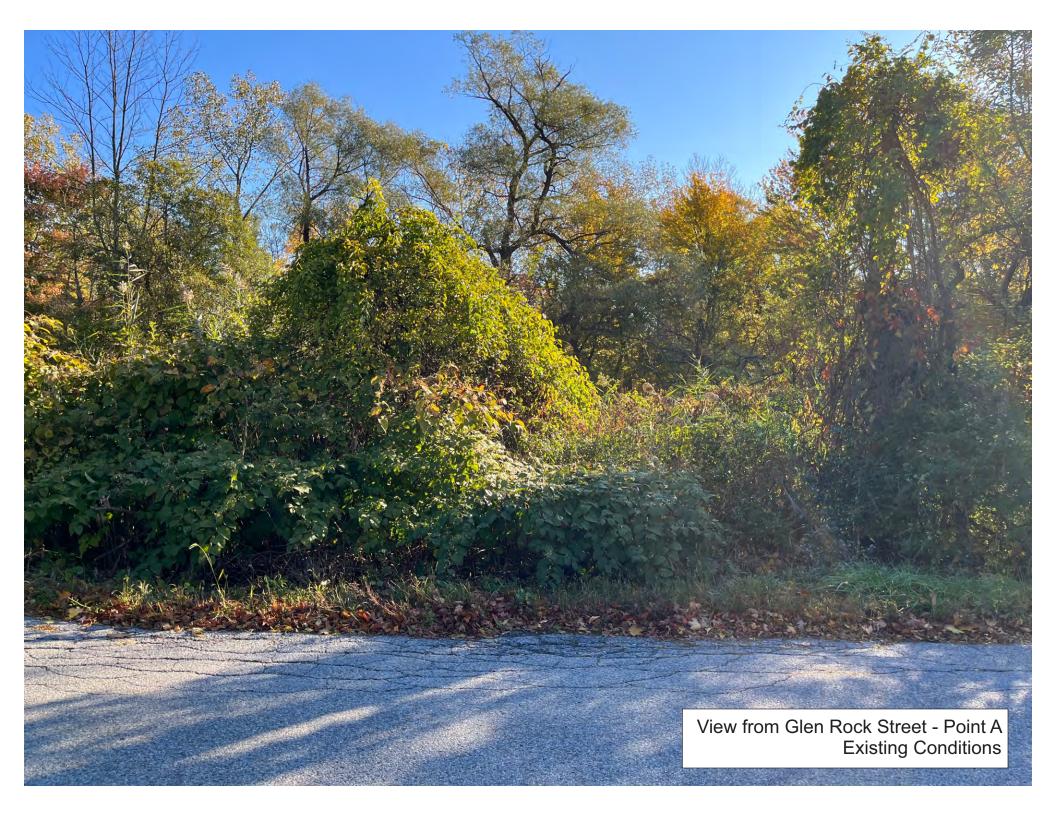

### **Section 2.0 Views Analysis**

As part of the environmental assessment for the proposed Underhill Farms project, an analysis of views of the project both before and after construction is completed. The following photos and simulations represent the existing conditions and expected views from a number of neighborhood locations.

Additional analysis was completed along Glen Rock Street, with additional streetscape and section views now included. Between the grade difference, preservation of existing trees, new landscaping and some existing landscaping buffers on the neighboring properties a significant adverse impact to the Viewshed is not expected. As noted, additional analysis was completed to identify additional existing trees that could be preserved to act as screening.