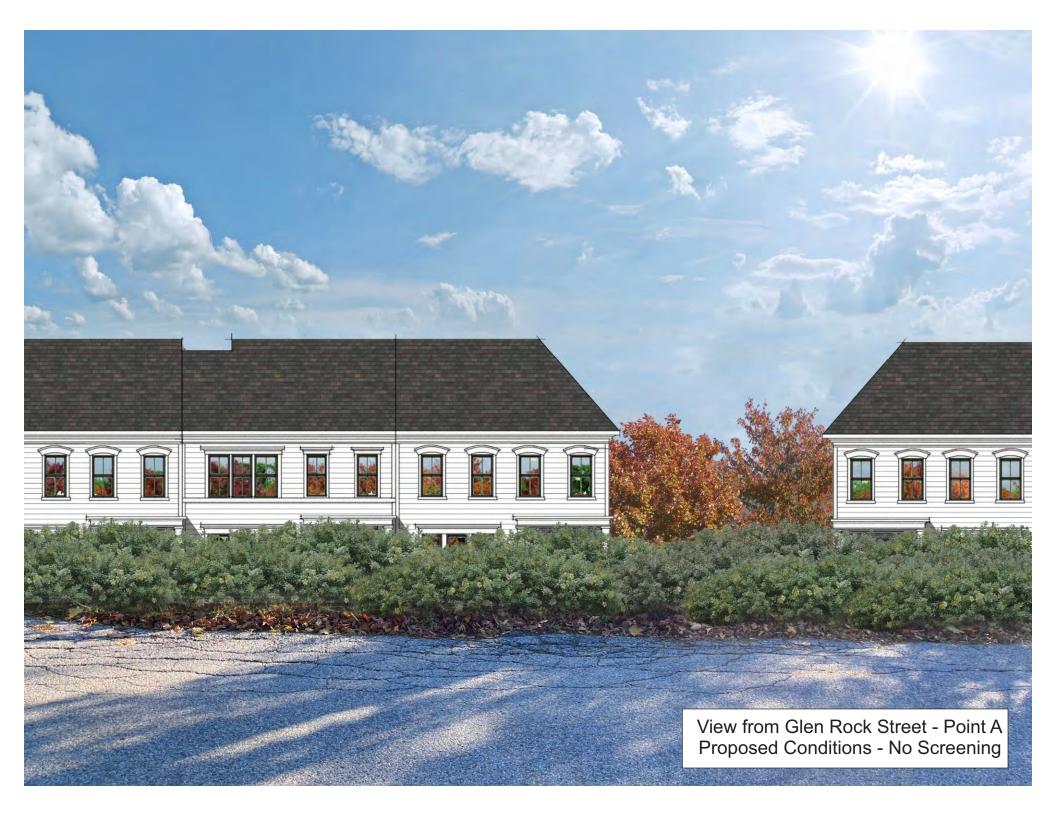

### **Section 2.0 Views Analysis**

As part of the environmental assessment for the proposed Underhill Farms project, an analysis of views of the project both before and after construction is completed. The following photos and simulations represent the existing conditions and expected views from a number of neighborhood locations.

Additional analysis was completed along Glen Rock Street, with additional streetscape and section views now included. Between the grade difference, preservation of existing trees, new landscaping and some existing landscaping buffers on the neighboring properties a significant adverse impact to the Viewshed is not expected. As noted, additional analysis was completed to identify additional existing trees that could be preserved to act as screening.