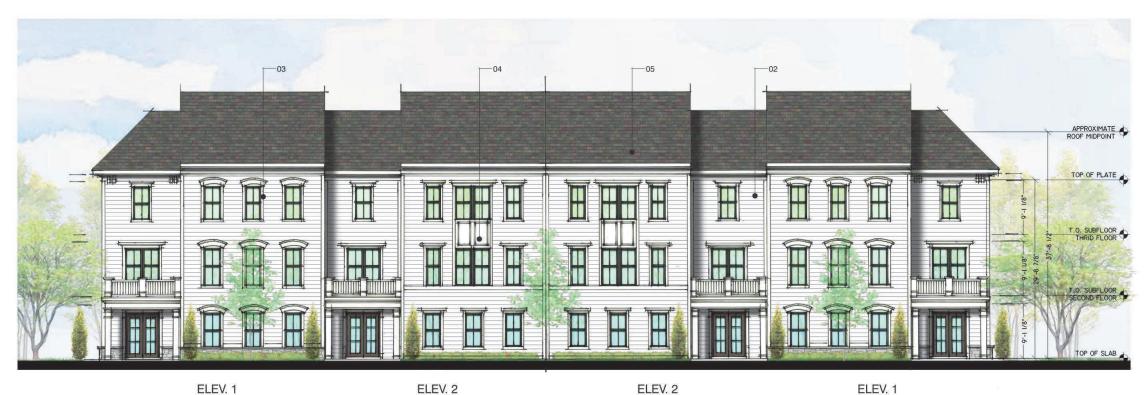

CONDO BUILDING ELEVATION

UNDERHILL AVENUE DEVELOPMENT

FEB 09, 2021 UNC.002A VY 0' 5' 10' 2 SCALE: 1" = 10' (@ 22"×34")

A.15

28X40 UPHILL TOWNHOMES ELEVATION

ELEV. 1

ELEV. 2

ELEV. 1

37X46 DOWNHILL TOWNHOMES ELEVATION

## TOWNHOMES FRONT ELEVATIONS

**UNDERHILL AVENUE DEVELOPMENT** 

OCT. 11, 2022

SCALE: 1/8"= 1'-0" (@ 22"x34")

MATERIAL LEGEND 01 ARCHITECTURAL STONE 02 FIBER CEMENT SIDING - WHITE

06 METAL RAILING

04 FIBER CEMENT PANEL - WHITE 05 ARCHITECTURAL SHINGLES