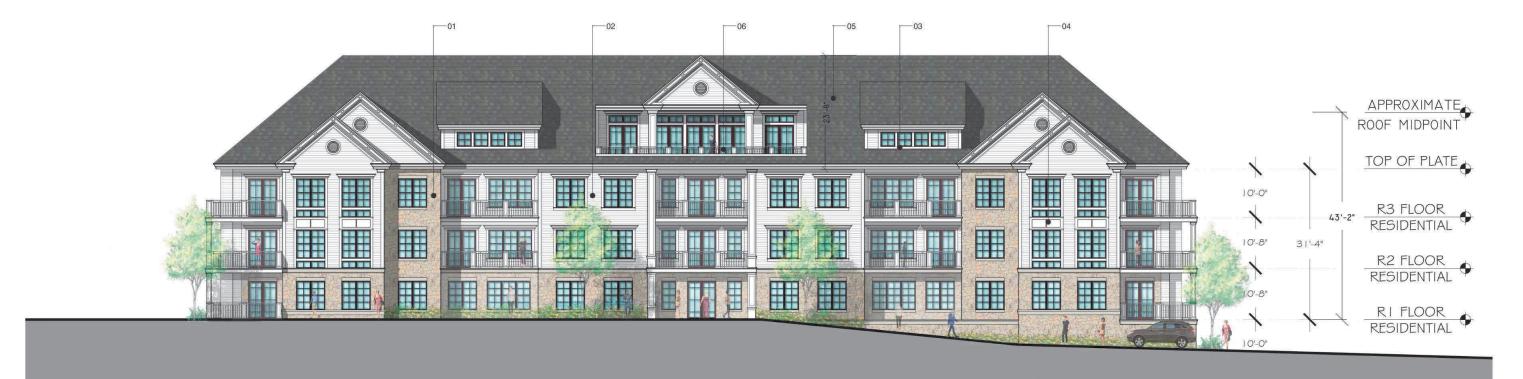

#### MATERIAL LEGEND

- 01 ARCHITECTURAL STONE
- 02 FIBER CEMENT SIDING WHITE
- 03 FIBER CEMENT TRIM WHITE
- 04 FIBER CEMENT PANEL WHITE
- 05 ARCHITECTURAL SHINGLES06 METAL RAILING

DEC 28, 2022

\*NOTE: PRODUCTS AND MANUFACTURERS LISTED ARE SUBJECT TO CHANGE AND/OR TO BE SUBSTITUTED WITH EQUIVALENT AND COMPATIBLE OPTIONS

APARTMENT BUILDING ELEVATION

UNDERHILL AVENUE DEVELOPMENT

UNC.002A

NY

0' 5' 10' 2

SCALE: 1"= 10' (@ 22'x34')

A.05