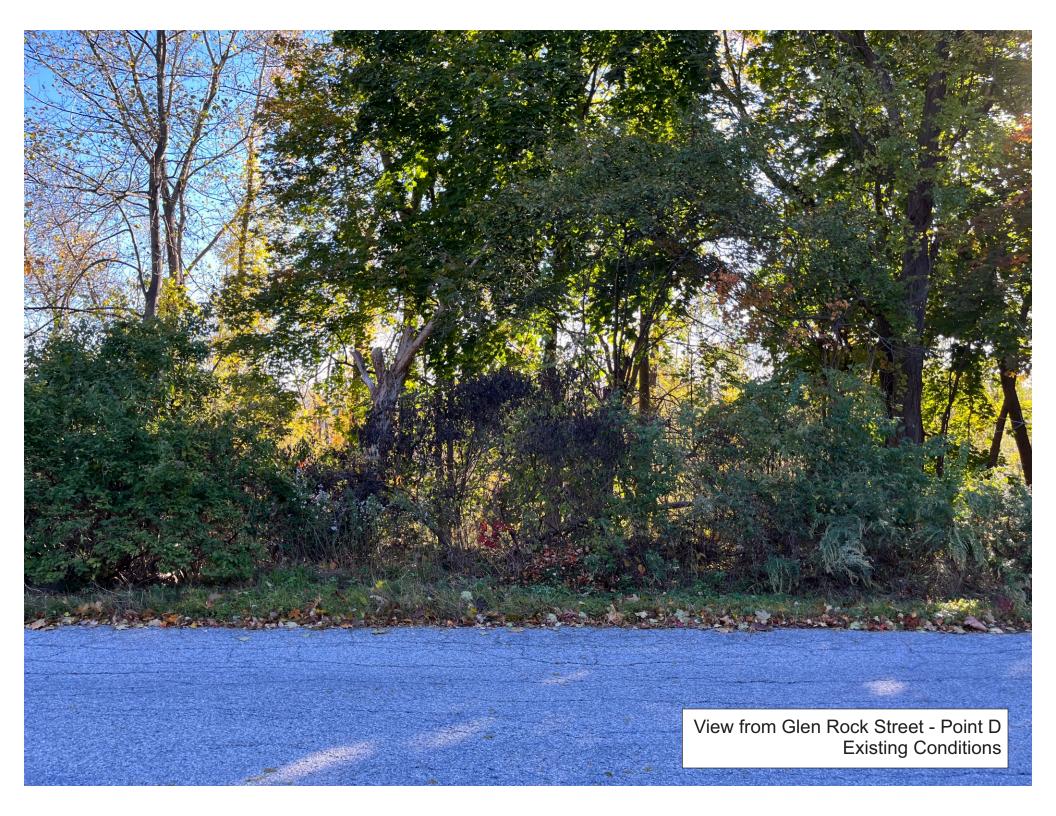

### **Section 2.0 Views Analysis**

As part of the environmental assessment for the proposed Underhill Farms project, an analysis of views of the project both before and after construction is completed. The following photos and simulations represent the existing conditions and expected views from a number of neighborhood locations.

Additional analysis was completed along Glen Rock Street, with additional streetscape and section views now included. Between the grade difference, preservation of existing trees, new landscaping and some existing landscaping buffers on the neighboring properties a significant adverse impact to the Viewshed is not expected. As noted, additional analysis was completed to identify additional existing trees that could be preserved to act as screening.