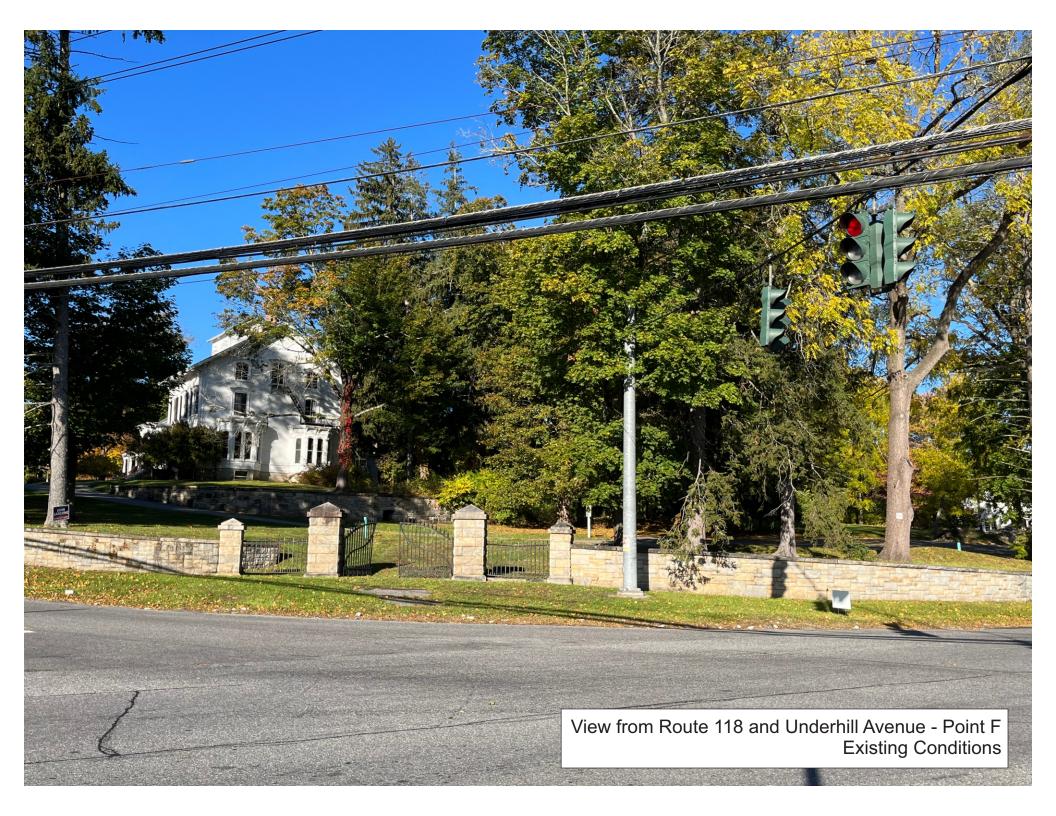

### **Section 2.0 Views Analysis**

As part of the environmental assessment for the proposed Underhill Farms project, an analysis of views of the project both before and after construction is completed. The following photos and simulations represent the existing conditions and expected views from a number of neighborhood locations.