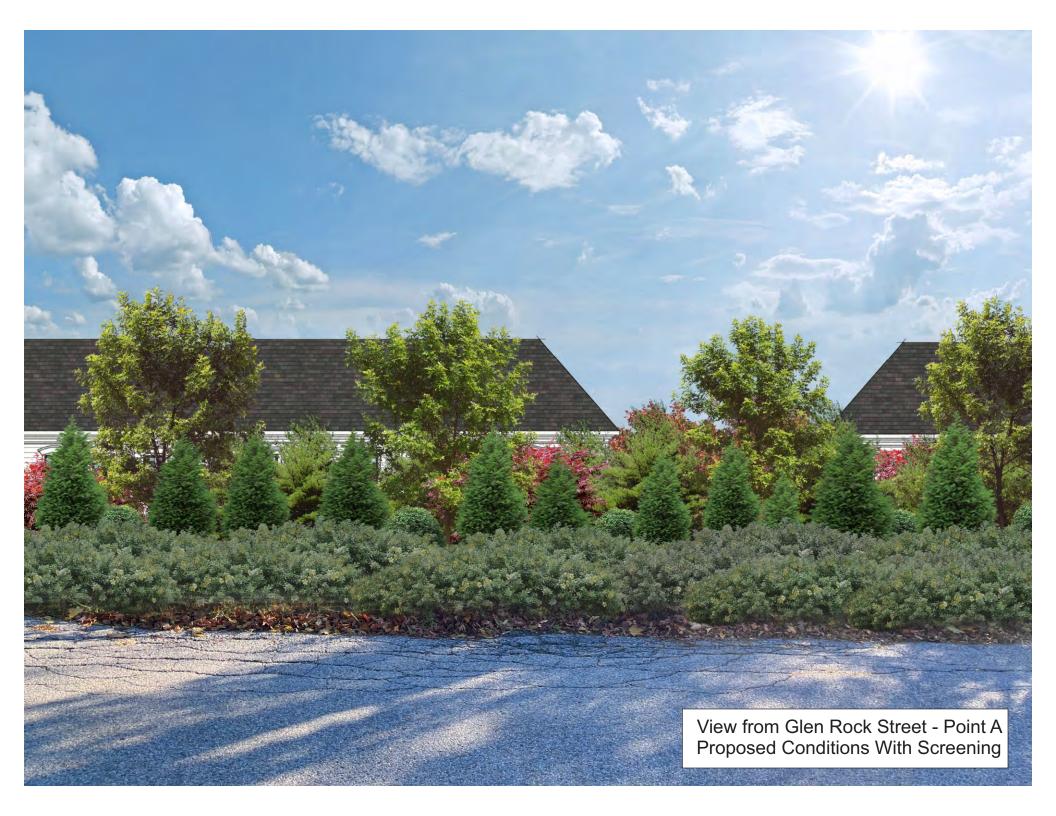

### **Section 2.0 Views Analysis**

As part of the environmental assessment for the proposed Underhill Farms project, an analysis of views of the project both before and after construction is completed. The following photos and simulations represent the existing conditions and expected views from a number of neighborhood locations.

Additional analysis was completed along Glen Rock Street, with additional streetscape and section views now included. Between the grade difference, preservation of existing trees, new landscaping and some existing landscaping buffers on the neighboring properties a significant adverse impact to the Viewshed is not expected. As noted, additional analysis was completed to identify additional existing trees that could be preserved to act as screening.