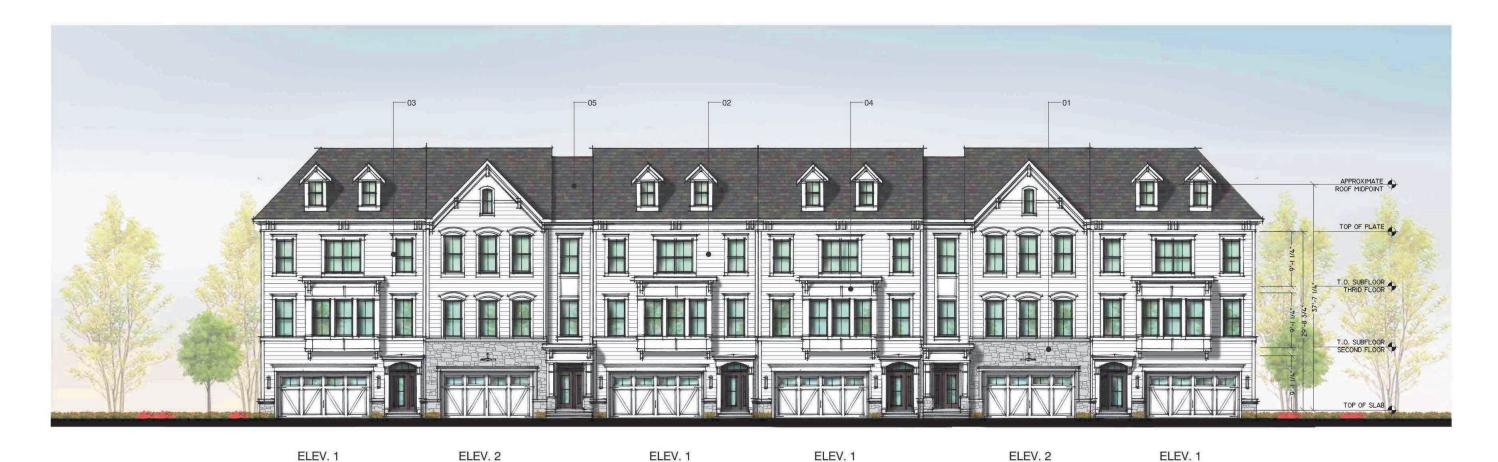

## TOWNHOMES FRONT ELEVATIONS

**UNDERHILL AVENUE DEVELOPMENT** 

OCT. 11, 2022

SCALE: 1/8"= 1'-0" (@ 22"x34")

MATERIAL LEGEND 01 ARCHITECTURAL STONE 02 FIBER CEMENT SIDING - WHITE

06 METAL RAILING

04 FIBER CEMENT PANEL - WHITE 05 ARCHITECTURAL SHINGLES