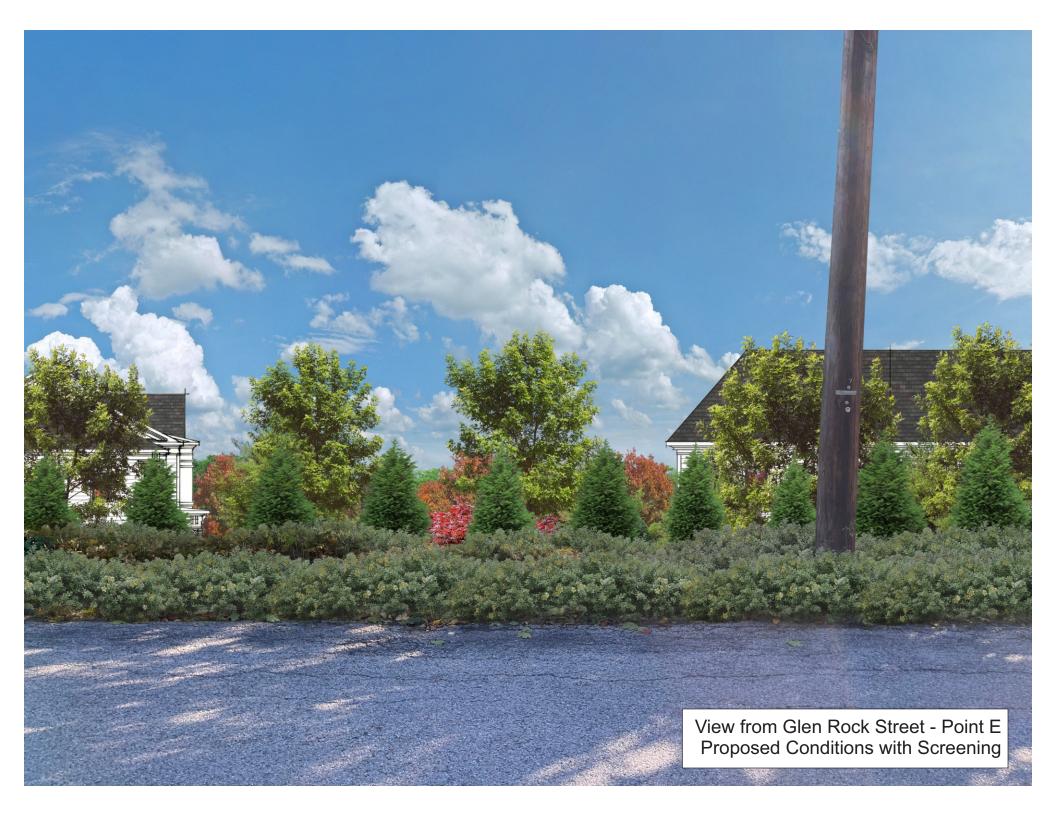

### **Section 2.0 Views Analysis**

As part of the environmental assessment for the proposed Underhill Farms project, an analysis of views of the project both before and after construction is completed. The following photos and simulations represent the existing conditions and expected views from a number of neighborhood locations.

Additional analysis was completed along Glen Rock Street, with additional streetscape and section views now included. Between the grade difference, preservation of existing trees, new landscaping and some existing landscaping buffers on the neighboring properties a significant adverse impact to the Viewshed is not expected. As noted, additional analysis was completed to identify additional existing trees that could be preserved to act as screening.