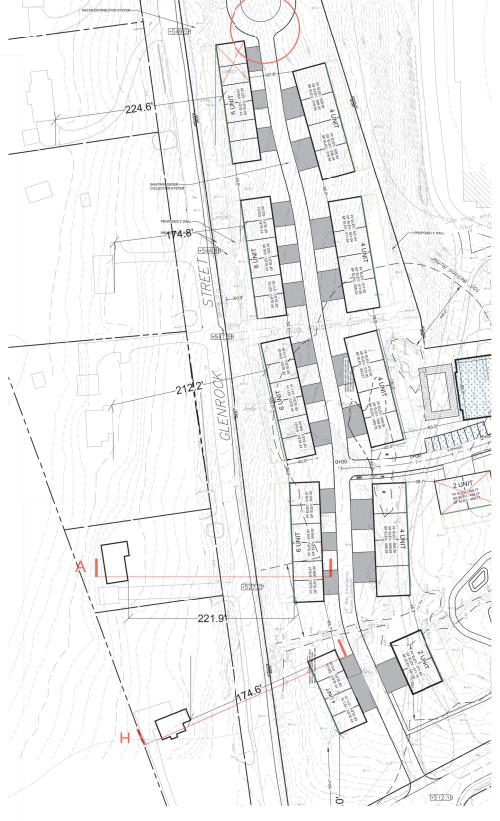

SITE SECTION

**UNDERHILL AVENUE DEVELOPMENT** 

WESTCHESTER COUNTY, NY

**UNICORN CONTRACTING** 

MAY. 03, 2023 UNC.002A

PARTIAL SITE PLAN

\*DIMENSIONS, FLOOR ELEVATIONS, GRADING, TREES AND ANY OTHER SITE FEATURES ARE CONCEPTUAL AND APPROXIMATE. THESE MAY VARY OR CHANGE DEPENDING ON MEASURING POINTS AND AS PROJECT DEVELOPS. \*DISTANCE FROM EXISTING TO NEW STRUCTURE PROVIDED BY OTHERS.

KEY PLAN

STREETSCAPE 1

UPHILL TOWHOMES REAR ELEVATIONS STREETSCAPE - GLENROCK STREET UNDERHILL AVENUE DEVELOPMENT

A.20.2

APPROXIMATE. THESE MAY VARY OR CHANGE DEPENDING ON MEASURING POINTS AND AS PROJECT DEVELOPS. \*DISTANCE FROM EXISTING TO NEW STRUCTURE PROVIDED BY OTHERS.