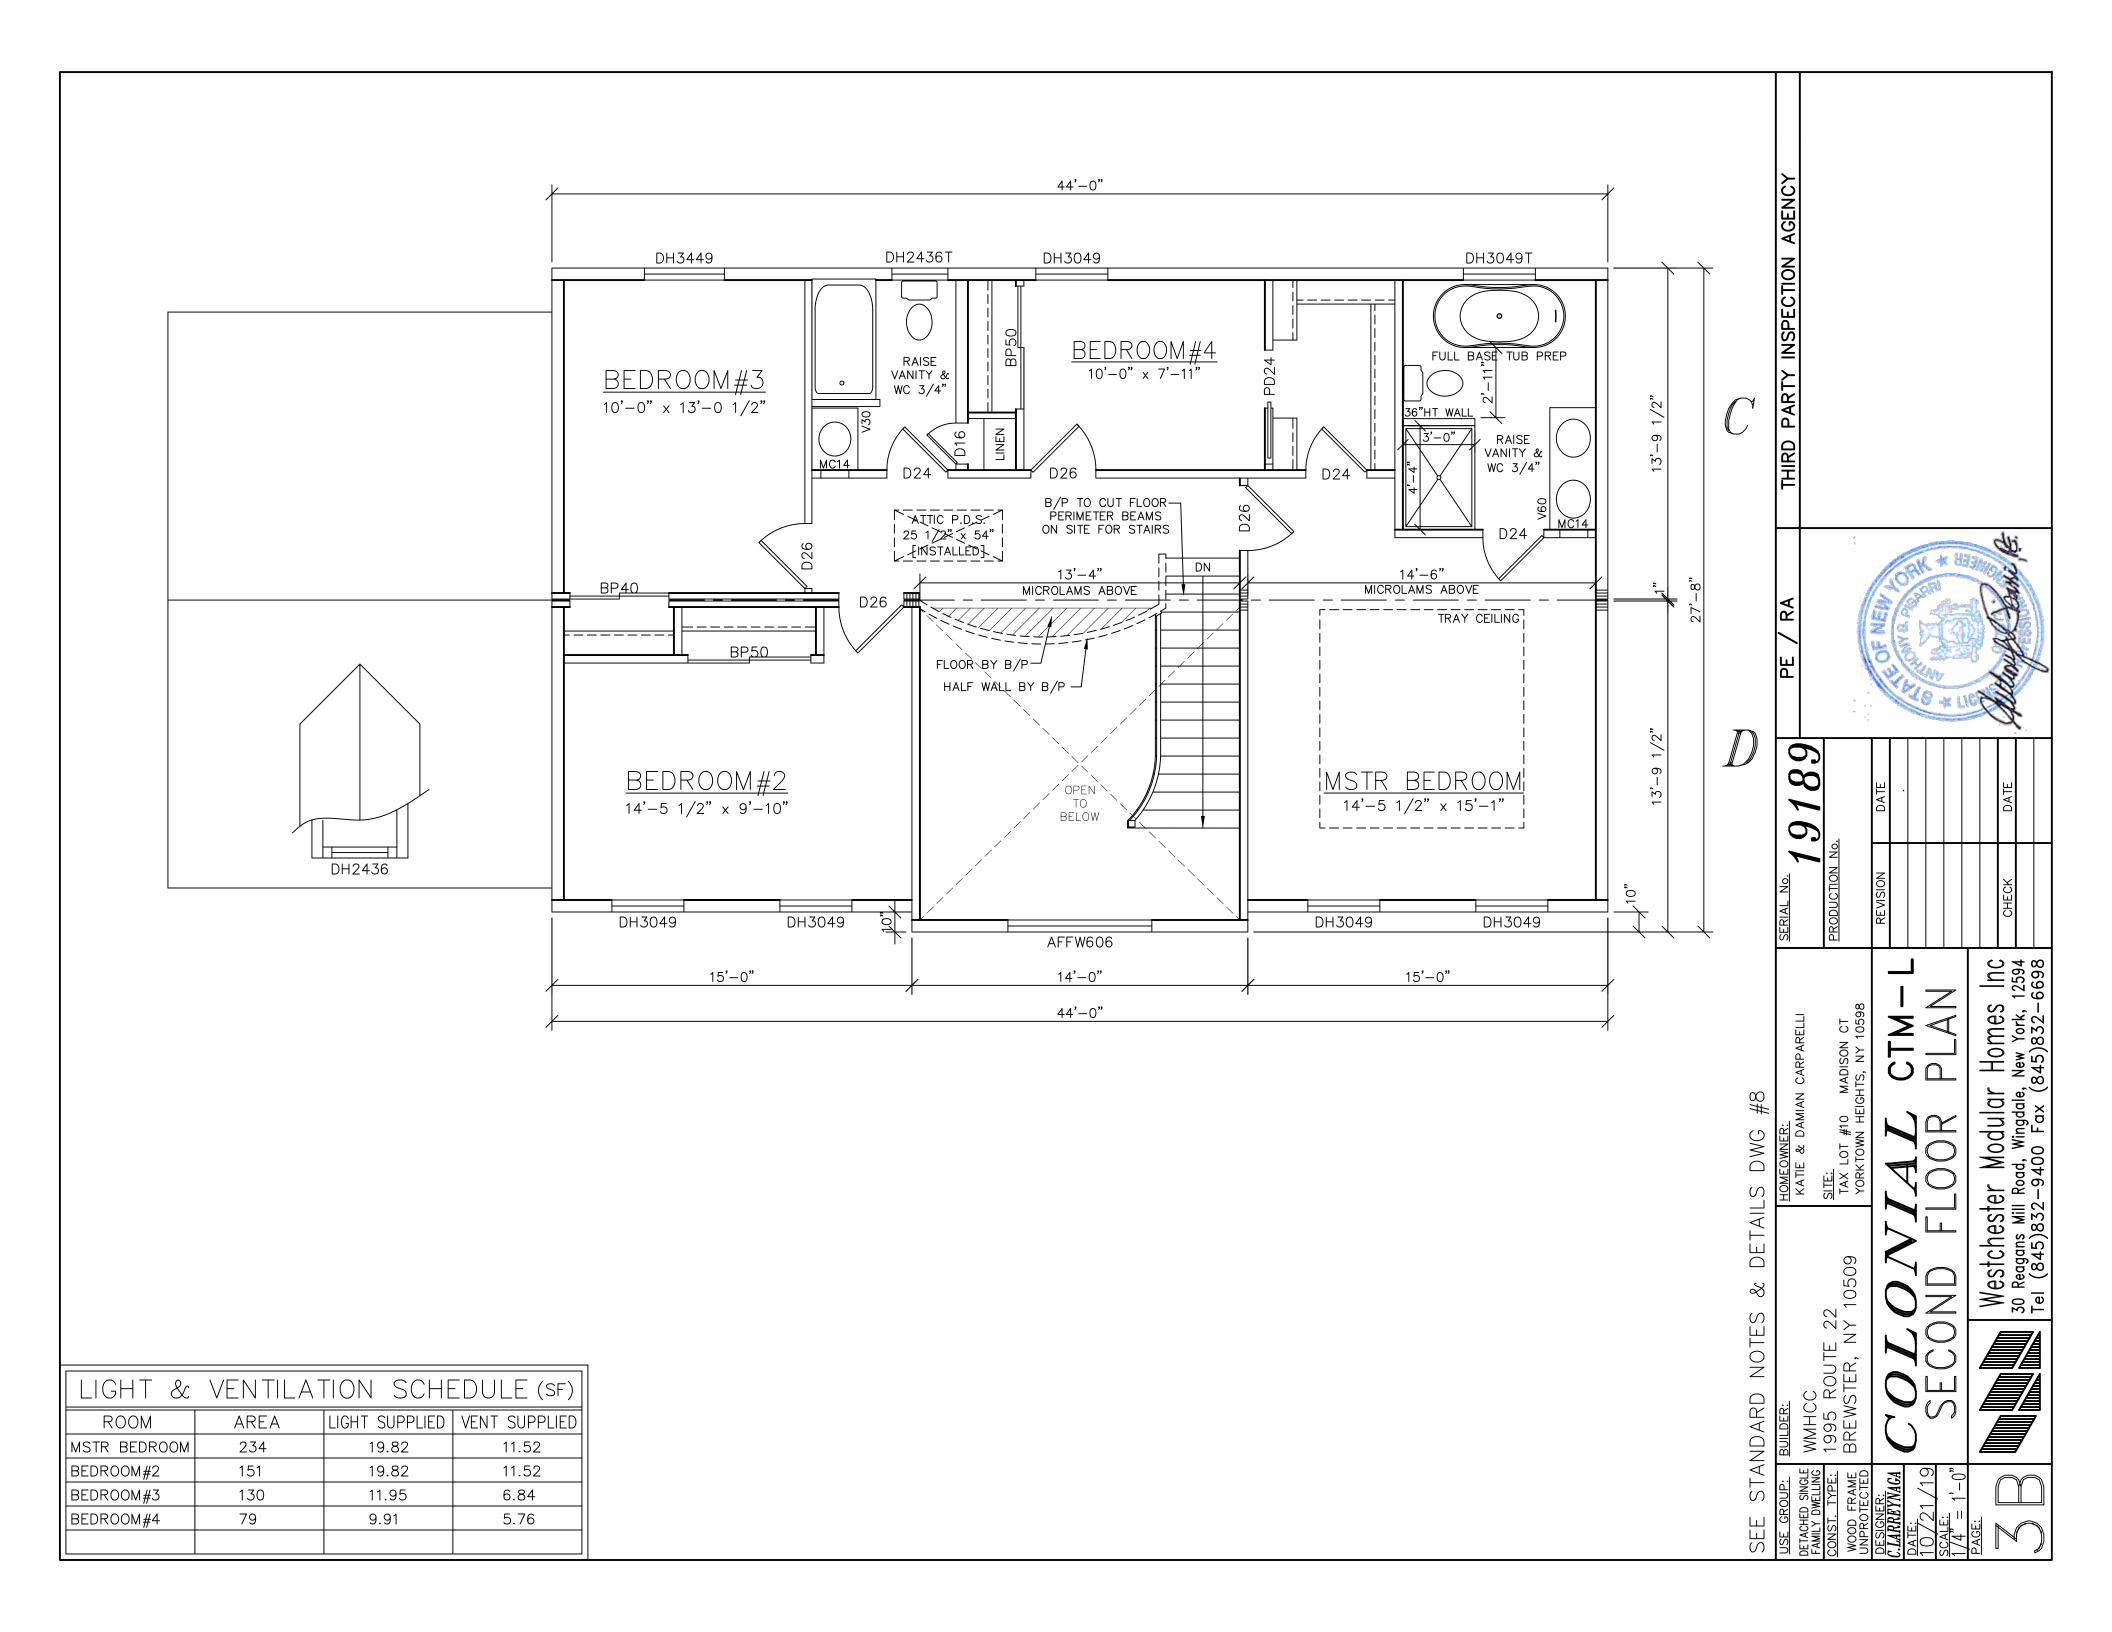

|        | WMH DRAWING LIST     |
|--------|----------------------|
| PAGE # |                      |
| 1      | ELEVATIONS           |
| 2      | FOUNDATION PLAN      |
| 3A,3B  | FLOOR PLANS          |
| 6A,6B  | ELECTRICAL PLANS     |
| 8      | STD. NOTES & DETAILS |
|        |                      |
|        |                      |
|        |                      |
|        |                      |
|        |                      |
|        |                      |