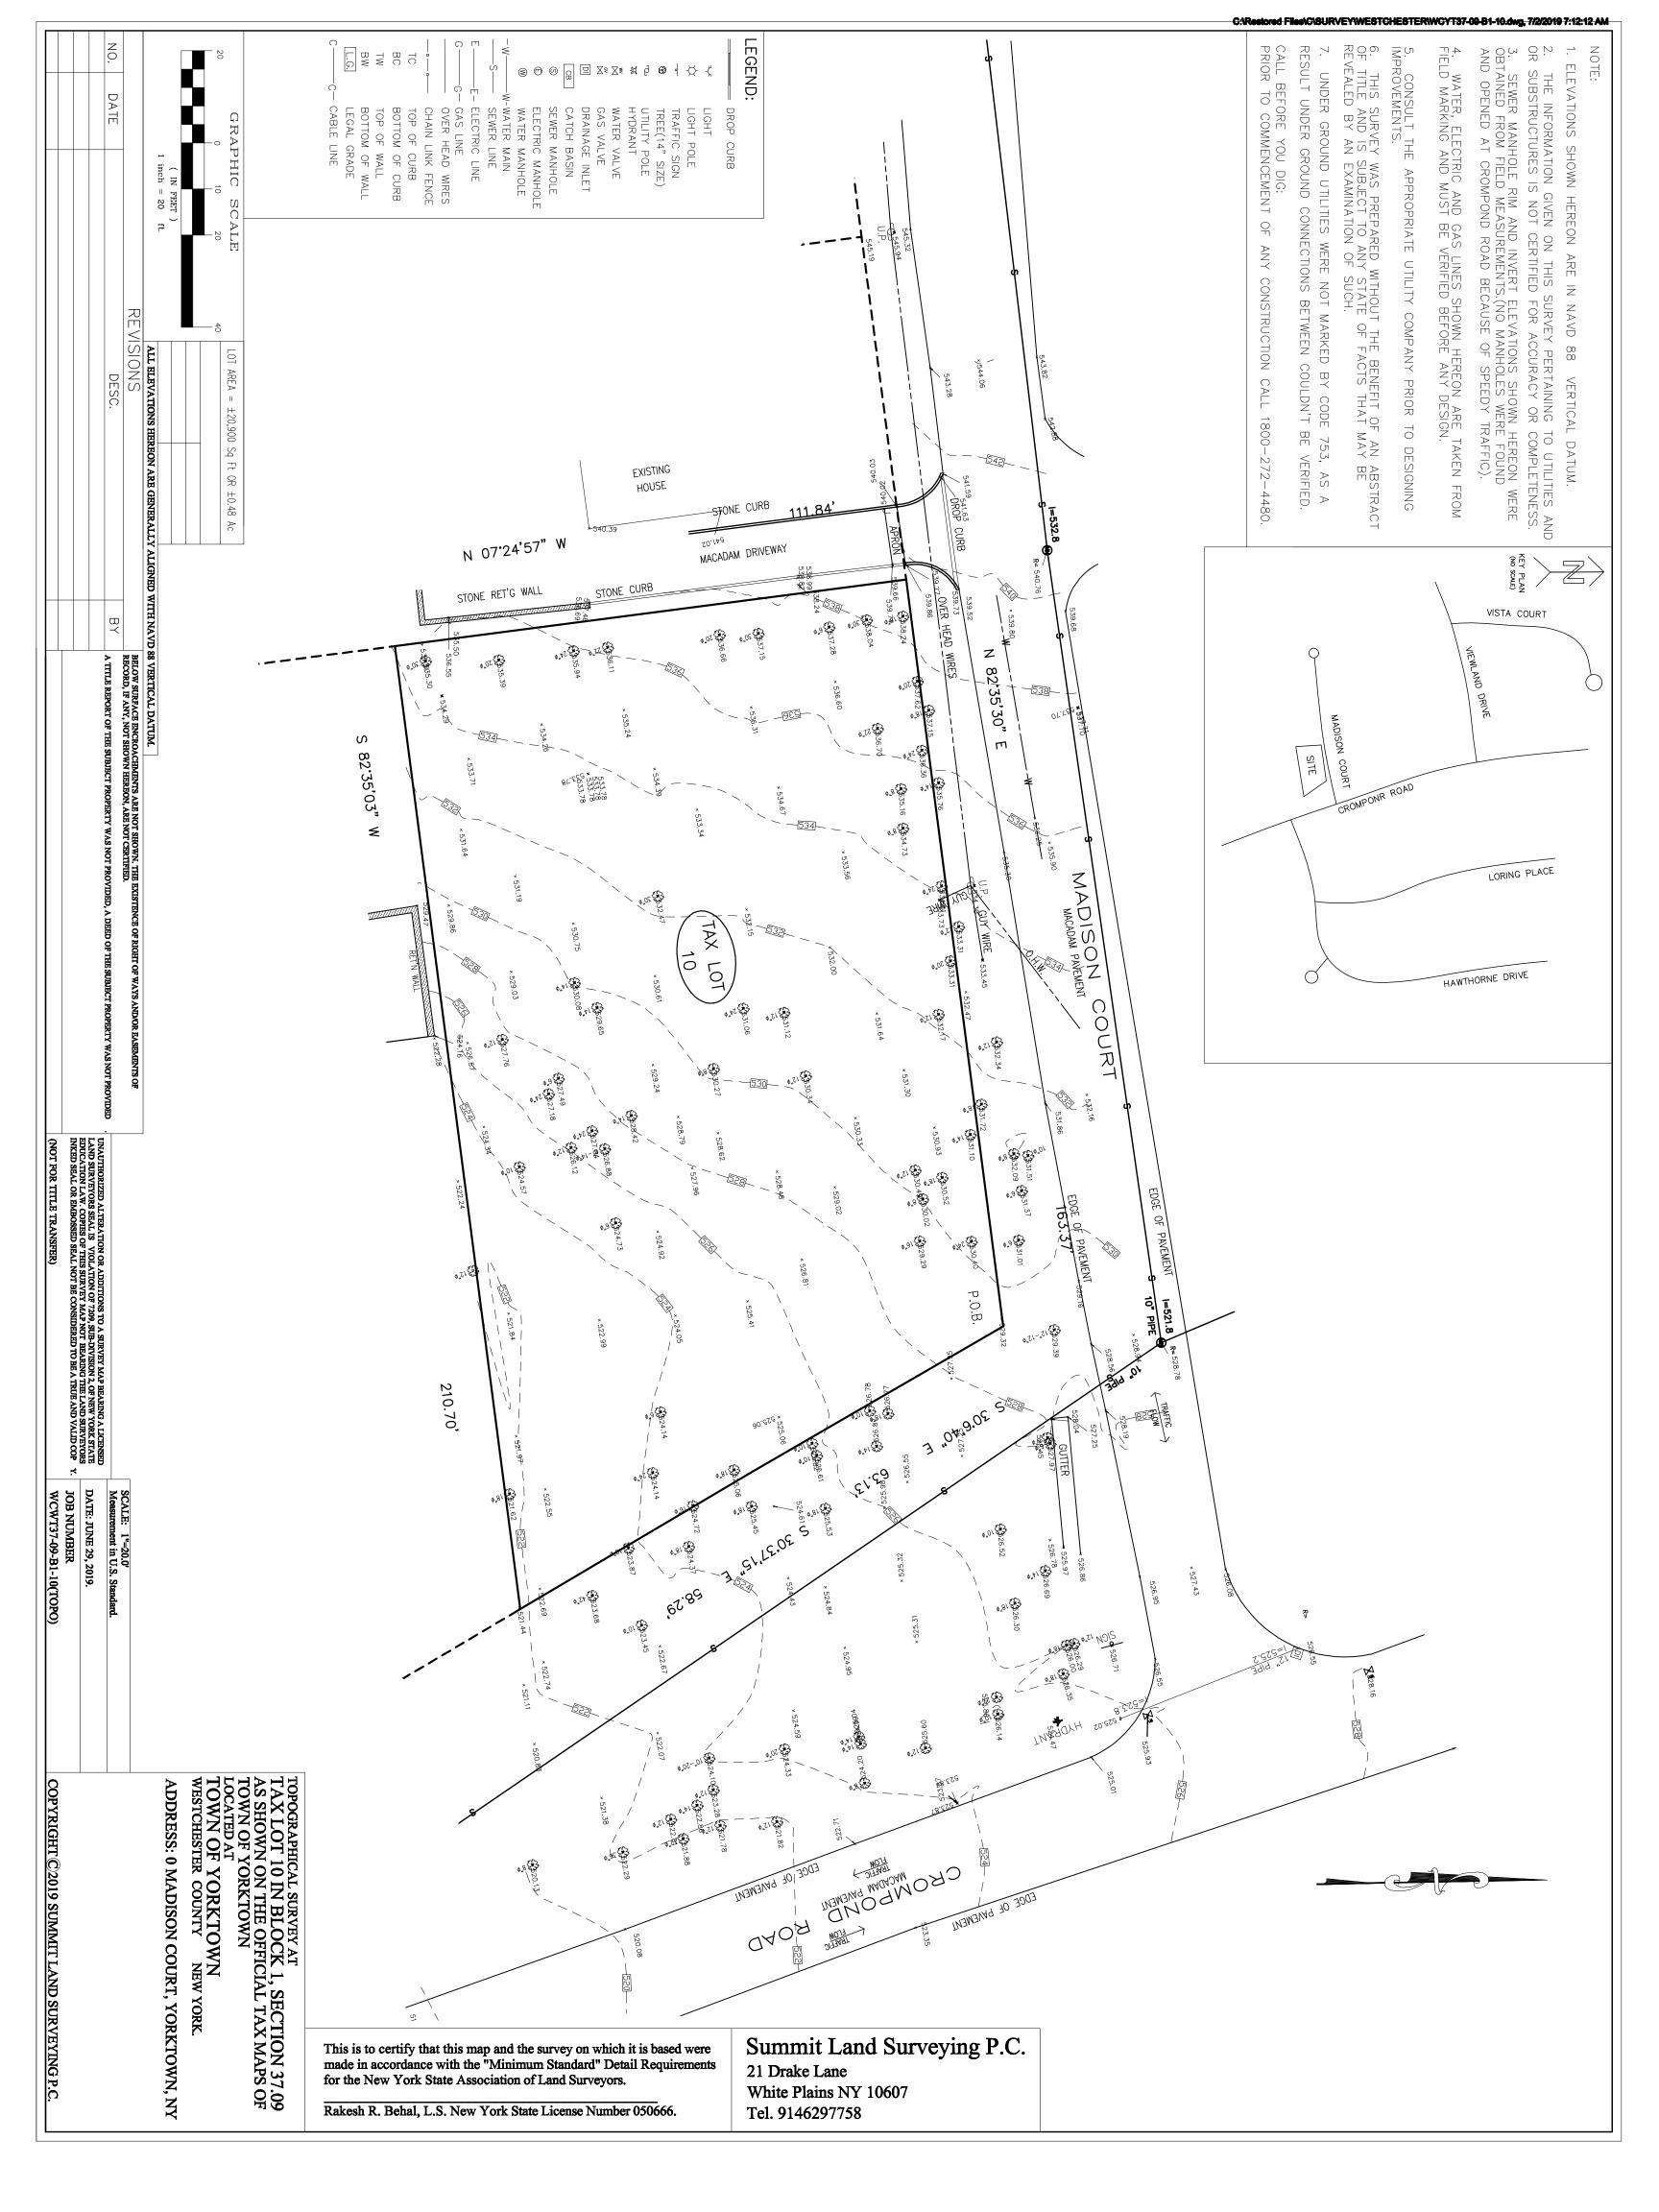

## PROJECT ADDRESS

TAX LOT #10 MADISON CT YORKTOWN HEIGHTS, NY 10598 "WESTCHESTER" COUNTY

ANTHONY S. PISARRI, P.E. **DESIGN PROFESSIONAL** 3 ROSALIND DRIVE CORTLANDT MANOR, NY 10567 (914) 739-6580

P.F.S. CORPORATION 3RD PARTY INSPECTION AGENCY 1115 OLD BERWICK ROAD BLOOMSBURG, PA 17815 (570) 784-8396