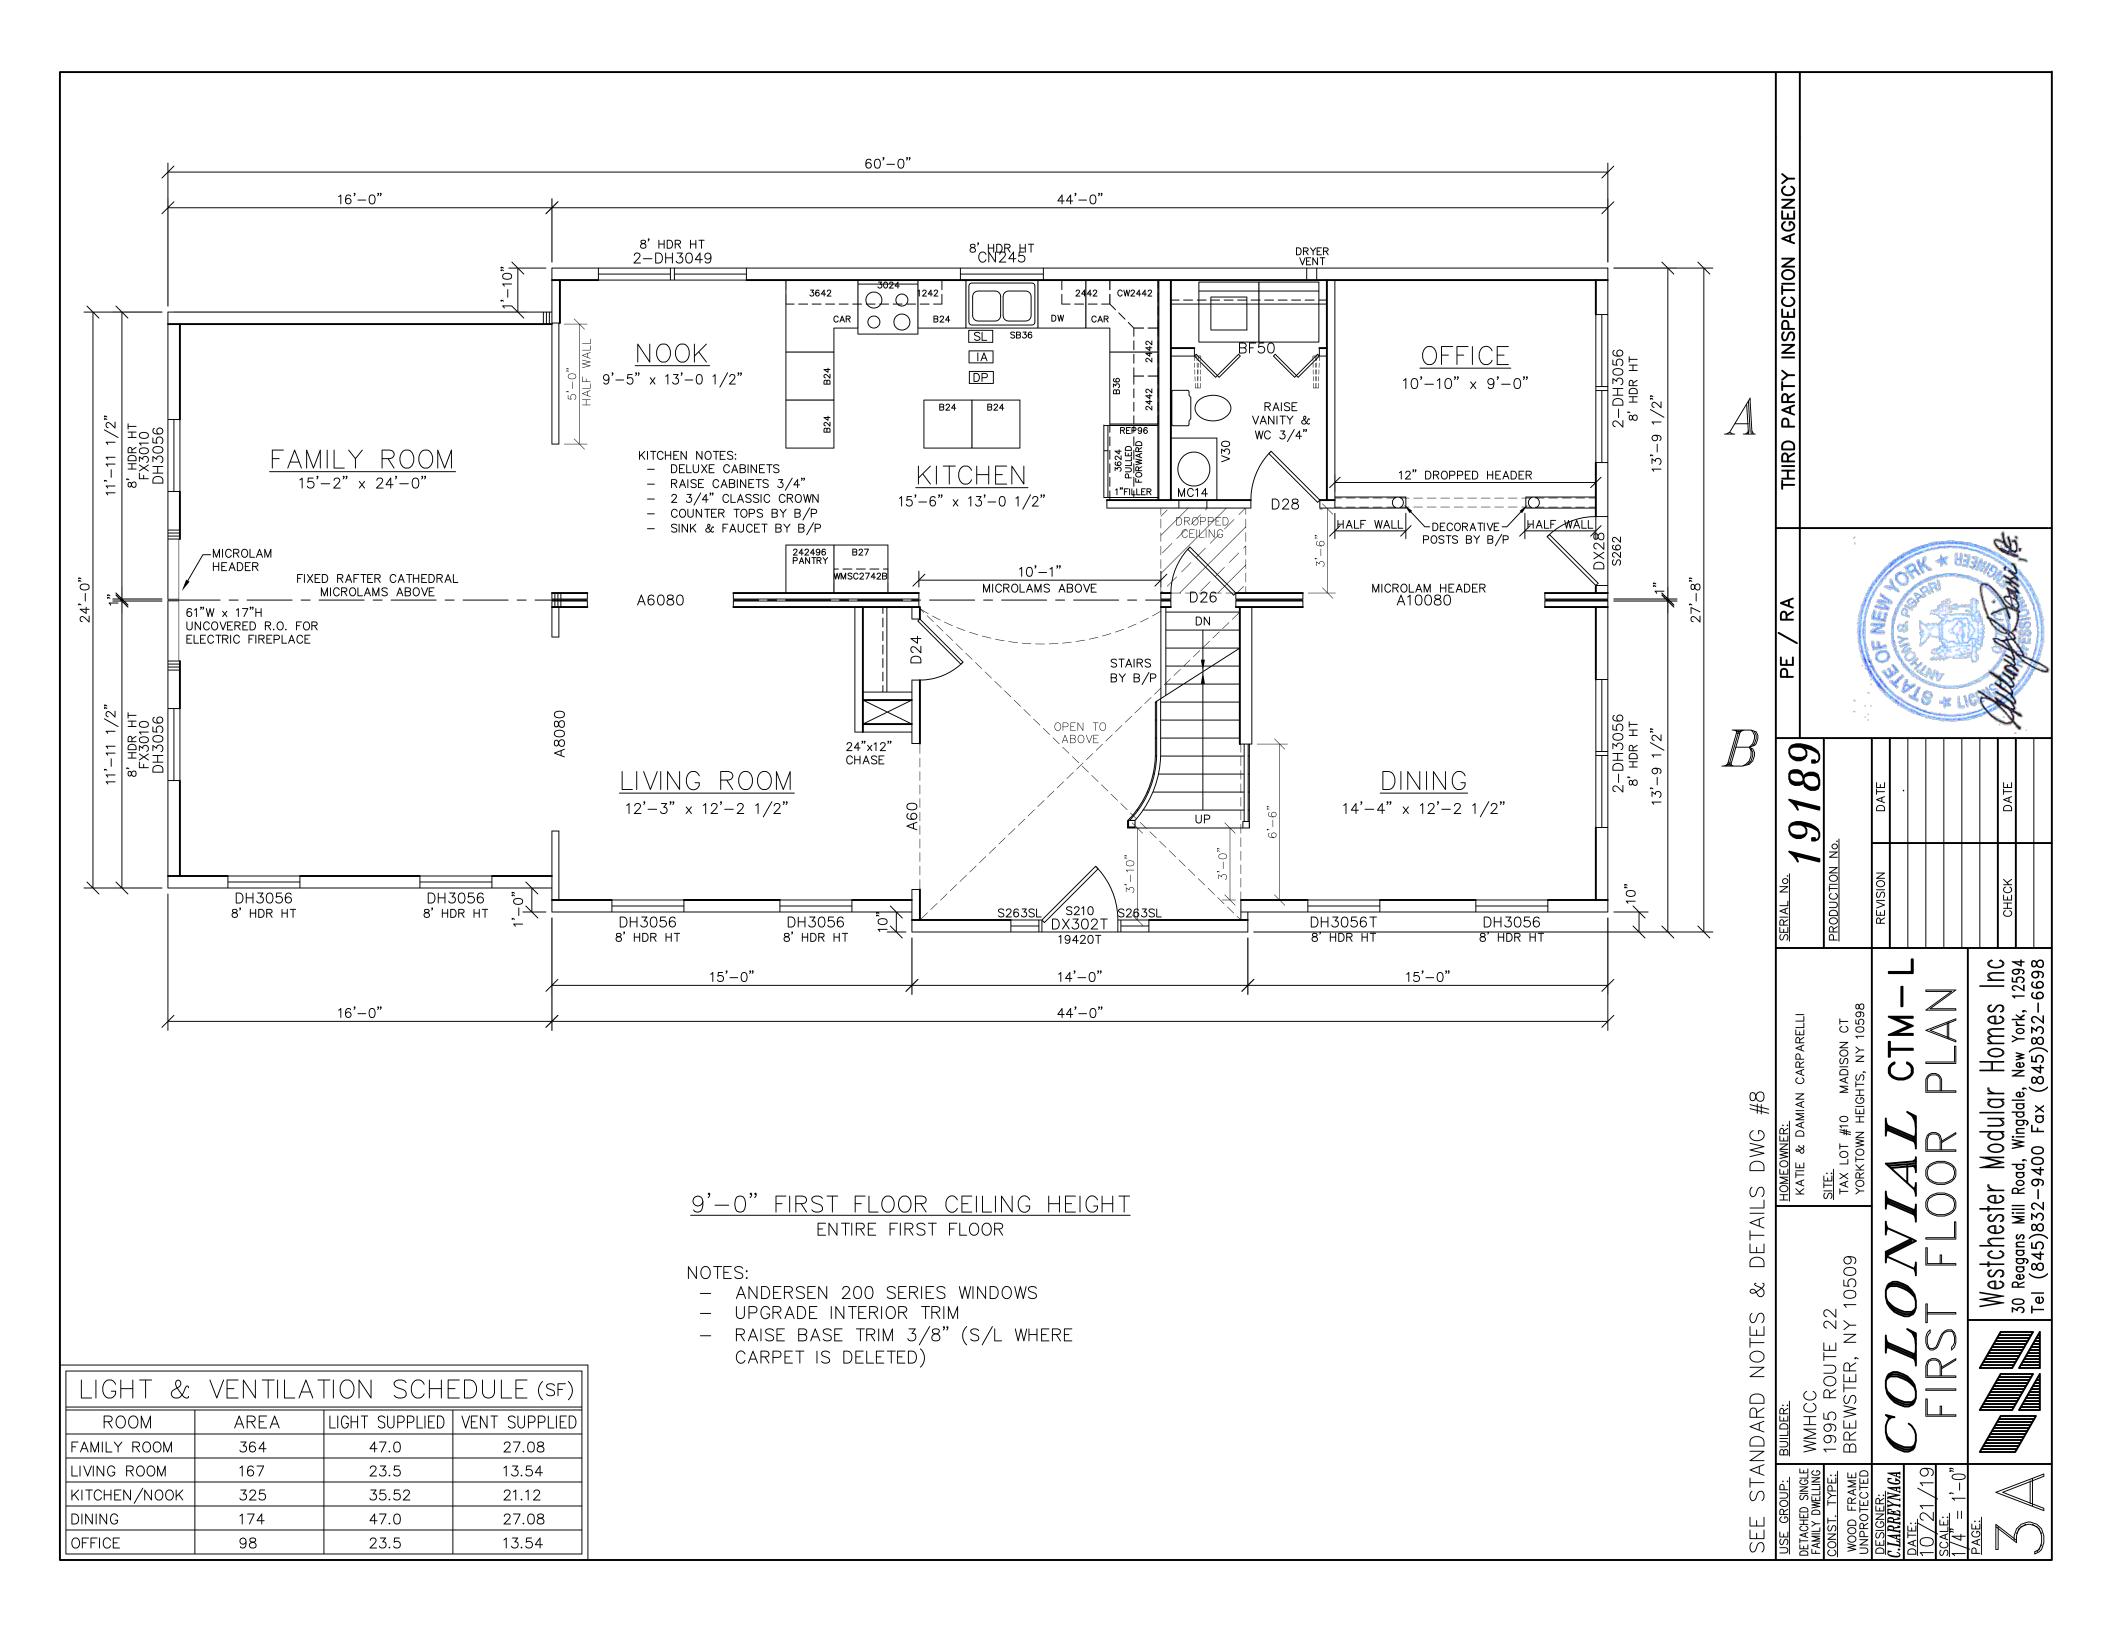

|        | WMH DRAWING LIST     |
|--------|----------------------|
| PAGE # |                      |
| 1      | ELEVATIONS           |
| 2      | FOUNDATION PLAN      |
| 3A,3B  | FLOOR PLANS          |
| 6A,6B  | ELECTRICAL PLANS     |
| 8      | STD. NOTES & DETAILS |
|        |                      |
|        |                      |
|        |                      |
|        |                      |
|        |                      |
|        |                      |