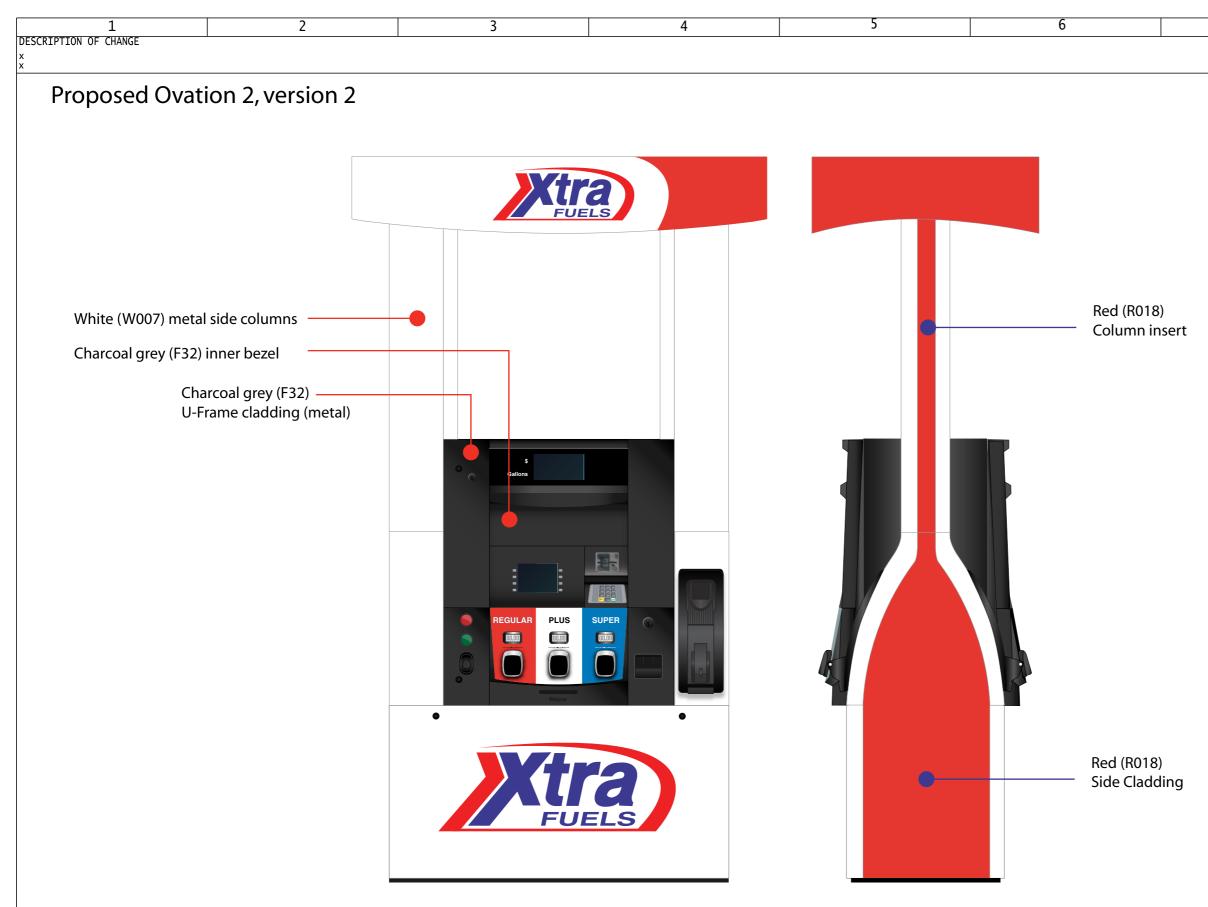

| PROPRIETARY INFORMATION - THIS DOCUMENT CONTAINS PROPRIETARY AND CONFIDENTIAL INFORMATION.<br>IT IS LOANED FOR LIMITED PURPOSES ONLY AND REMAINS THE PROPERTY OF THE WAYNE DIVISION OF<br>DRESSER INC. IT MAY NOT BE REPRODUCED IN WHOLE OR IN PART WITHOUT THE WRITTEN CONSENT OF<br>THE WAYNE DIVISION AND MUST NOT BE DISCLOSED TO PERSONS NOT HAVING NEED OF SUCH DISCLOSURE<br>CONSISTENT WITH THE PURPOSE OF THE LOAN. IT MUST NOT BE USED FOR ANY PURPOSE OTHER THAN<br>FOR THE BENEFIT OF THE WAYNE DIVISION. THIS DOCUMENT IS TO BE RETURNED TO THE WAYNE DIVISION |      |      |         | MATERIAL<br>×       | DEBURR AND<br>BREAK<br>SHARP<br>EDGES | SCALE<br>1:1 | DO NOT<br>SCALE<br>DRAWING |    |
|-----------------------------------------------------------------------------------------------------------------------------------------------------------------------------------------------------------------------------------------------------------------------------------------------------------------------------------------------------------------------------------------------------------------------------------------------------------------------------------------------------------------------------------------------------------------------------|------|------|---------|---------------------|---------------------------------------|--------------|----------------------------|----|
|                                                                                                                                                                                                                                                                                                                                                                                                                                                                                                                                                                             |      |      |         | THICKNESS X X       |                                       |              |                            |    |
| UPON REQUEST, AND/OR UPON COMPLETION OF THE USE FOR WHICH IT WAS LOANED.                                                                                                                                                                                                                                                                                                                                                                                                                                                                                                    |      |      |         | SURFACE TREATMENT X |                                       |              |                            | 11 |
| APPROVED BY                                                                                                                                                                                                                                                                                                                                                                                                                                                                                                                                                                 | 01.0 | x    | x       | SURFACE FINISH ×    |                                       |              |                            |    |
| DRAWN BY                                                                                                                                                                                                                                                                                                                                                                                                                                                                                                                                                                    |      |      |         | GENERAL TOLERANCE   | GRAPHICS SPECIFICATION                |              |                            |    |
| Rick Clark                                                                                                                                                                                                                                                                                                                                                                                                                                                                                                                                                                  |      | DATE | ECN NO. | REPLACED BY X       | OVATION 2, XTRA FUELS                 |              |                            |    |

| PROPRIETARY INFORMATION - THIS DOCUMENT CONTAINS PROPRIETARY AND CONFIDENTIAL INFORMATION.<br>IT IS LOANED FOR LIMITED PURPOSES ONLY AND REMAINS THE PROPERTY OF THE WAYNE DIVISION OF<br>DRESSER INC. IT MAY NOT BE REPRODUCED IN WHOLE OR IN PART WITHOUT THE WRITTEN CONSENT OF<br>THE WAYNE DIVISION AND MUST NOT BE DISCLOSED TO PERSONS NOT HAVING NEED OF SUCH DISCLOSURE<br>CONSISTENT WITH THE PURPOSE OF THE LOAN. IT MUST NOT BE USED FOR ANY PURPOSE OTHER THAN<br>FOR THE BENEFIT OF THE WAYNE DIVISION. THIS DOCUMENT IS TO BE RETURNED TO THE WAYNE DIVISION |                        |      |      | OF THE WAYNE DIVISION OF OUT THE WRITTEN CONSENT OF         | MATERIAL<br>×       | DEBURR AND<br>BREAK    | SCALE | DO NOT<br>SCALE<br>DRAWING |  |   |
|-----------------------------------------------------------------------------------------------------------------------------------------------------------------------------------------------------------------------------------------------------------------------------------------------------------------------------------------------------------------------------------------------------------------------------------------------------------------------------------------------------------------------------------------------------------------------------|------------------------|------|------|-------------------------------------------------------------|---------------------|------------------------|-------|----------------------------|--|---|
|                                                                                                                                                                                                                                                                                                                                                                                                                                                                                                                                                                             |                        |      |      | OR ANY PURPOSE OTHER THAN<br>RETURNED TO THE WAYNE DIVISION | THICKNESS × ×       | SHARP<br>EDGES         |       |                            |  |   |
|                                                                                                                                                                                                                                                                                                                                                                                                                                                                                                                                                                             |                        |      |      |                                                             | SURFACE TREATMENT X |                        |       |                            |  | - |
|                                                                                                                                                                                                                                                                                                                                                                                                                                                                                                                                                                             | APPROVED BY            | 01.0 | x    | x                                                           | SURFACE FINISH ×    |                        |       |                            |  |   |
|                                                                                                                                                                                                                                                                                                                                                                                                                                                                                                                                                                             | DRAWN BY<br>Rick Clark | REV  | DATE | ECN NO.                                                     | GENERAL TOLERANCE   | GRAPHICS SPECIFICATION |       |                            |  |   |
|                                                                                                                                                                                                                                                                                                                                                                                                                                                                                                                                                                             |                        |      |      |                                                             | REPLACED BY X       | OVATION 2,             |       |                            |  |   |