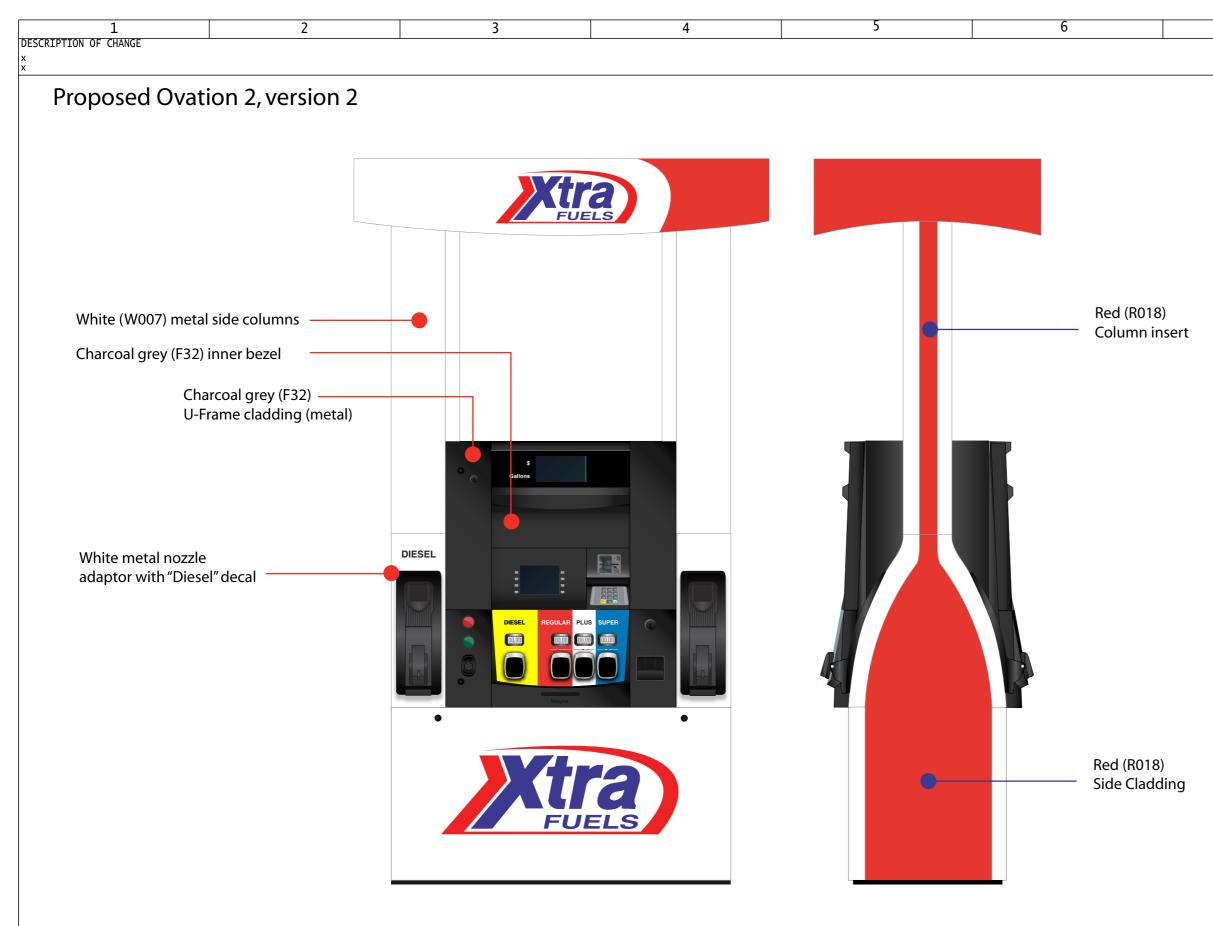

| PROPRIETARY INFORMATION - THIS DOCUMENT CONTAINS PROPRIETARY AND CONFIDENTIAL INFORMATION.<br>IT IS LOANED FOR LIMITED PURPOSES ONLY AND REMAINS THE PROPERTY OF THE WAYNE DIVISION OF<br>DRESSER INC. IT MAY NOT BE REPRODUCED IN WHOLE OR IN PART WITHOUT THE WRITTEN CONSENT OF<br>THE WAYNE DIVISION AND MUST NOT BE DISCLOSED TO PERSONS NOT HAVING NEED OF SUCH DISCLOSURE<br>CONSISTENT WITH THE PURPOSE OF THE LOAN. IT MUST NOT BE USED FOR ANY PURPOSE OTHER THAN<br>FOR THE BENEFIT OF THE WAYNE DIVISION. THIS DOCUMENT IS TO BE RETURNED TO THE WAYNE DIVISION |      |      |         | MATERIAL<br>×       | DEBURR AND<br>BREAK<br>SHARP<br>EDGES | SCALE<br>1:1 | DO NOT<br>SCALE<br>DRAWING |    |
|-----------------------------------------------------------------------------------------------------------------------------------------------------------------------------------------------------------------------------------------------------------------------------------------------------------------------------------------------------------------------------------------------------------------------------------------------------------------------------------------------------------------------------------------------------------------------------|------|------|---------|---------------------|---------------------------------------|--------------|----------------------------|----|
|                                                                                                                                                                                                                                                                                                                                                                                                                                                                                                                                                                             |      |      |         | THICKNESS X X       |                                       |              |                            |    |
| UPON REQUEST, AND/OR UPON COMPLETION OF THE USE FOR WHICH IT WAS LOANED.                                                                                                                                                                                                                                                                                                                                                                                                                                                                                                    |      |      |         | SURFACE TREATMENT X |                                       |              |                            | 11 |
| APPROVED BY                                                                                                                                                                                                                                                                                                                                                                                                                                                                                                                                                                 | 01.0 | x    | x       | SURFACE FINISH ×    |                                       |              |                            |    |
| DRAWN BY                                                                                                                                                                                                                                                                                                                                                                                                                                                                                                                                                                    |      |      |         | GENERAL TOLERANCE   | GRAPHICS SPECIFICATION                |              |                            |    |
| Rick Clark                                                                                                                                                                                                                                                                                                                                                                                                                                                                                                                                                                  |      | DATE | ECN NO. | REPLACED BY X       | OVATION 2, XTRA FUELS                 |              |                            |    |

| PROPRIETARY INFORMATION - THIS DOCUMENT CONTAINS PROPRIETARY AND CONFIDENTIAL INFORMATION.<br>IT IS LOANED FOR LIMITED PURPOSES ONLY AND REMAINS THE PROPERTY OF THE WAYNE DIVISION OF<br>DRESSER INC. IT MAY NOT BE REPRODUCED IN WHOLE OR IN PART WITHOUT THE WRITTEN CONSENT OF<br>THE WAYNE DIVISION AND MUST NOT BE DISCLOSED TO PERSONS NOT HAVING NEED OF SUCH DISCLOSURE<br>CONSISTENT WITH THE PURPOSE OF THE LOAN. IT MUST NOT BE USED FOR ANY PURPOSE OTHER THAN<br>FOR THE BENEFIT OF THE WAYNE DIVISION. THIS DOCUMENT IS TO BE RETURNED TO THE WAYNE DIVISION |                        |      |      | OF THE WAYNE DIVISION OF OUT THE WRITTEN CONSENT OF         | MATERIAL<br>×       | DEBURR AND<br>BREAK    | SCALE | DO NOT<br>SCALE<br>DRAWING |  |   |
|-----------------------------------------------------------------------------------------------------------------------------------------------------------------------------------------------------------------------------------------------------------------------------------------------------------------------------------------------------------------------------------------------------------------------------------------------------------------------------------------------------------------------------------------------------------------------------|------------------------|------|------|-------------------------------------------------------------|---------------------|------------------------|-------|----------------------------|--|---|
|                                                                                                                                                                                                                                                                                                                                                                                                                                                                                                                                                                             |                        |      |      | OR ANY PURPOSE OTHER THAN<br>RETURNED TO THE WAYNE DIVISION | THICKNESS × ×       | SHARP<br>EDGES         |       |                            |  |   |
|                                                                                                                                                                                                                                                                                                                                                                                                                                                                                                                                                                             |                        |      |      |                                                             | SURFACE TREATMENT X |                        |       |                            |  | - |
|                                                                                                                                                                                                                                                                                                                                                                                                                                                                                                                                                                             | APPROVED BY            | 01.0 | x    | x                                                           | SURFACE FINISH ×    |                        |       |                            |  |   |
|                                                                                                                                                                                                                                                                                                                                                                                                                                                                                                                                                                             | DRAWN BY<br>Rick Clark | REV  | DATE | ECN NO.                                                     | GENERAL TOLERANCE   | GRAPHICS SPECIFICATION |       |                            |  |   |
|                                                                                                                                                                                                                                                                                                                                                                                                                                                                                                                                                                             |                        |      |      |                                                             | REPLACED BY X       | OVATION 2,             |       |                            |  |   |