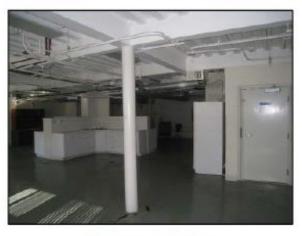

### Interior Photographs of Office Building <u>Prior to</u> Renovation

Typical Laboratory Room

Typical Laboratory Room

Full Bathroom

Open Basement Area

Basement Laboratory Room

Basement Storage