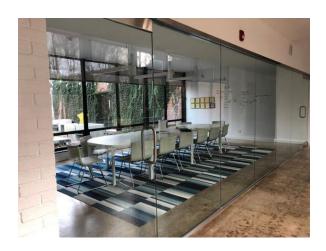

### Exhibit B

### **Interior Photographs of Office Building Prior to Renovation**



Conference/Seminar Room



Conference/Seminar Room



Lobby/Reception



Typical Office Area



Typical Washroom/Lavatory



Kitchen

### Exhibit B (Cont.)

### Interior Photographs of Office Building <u>Prior to</u> Renovation



Typical Laboratory Room



Typical Laboratory Room



Full Bathroom



Open Basement Area



Basement Laboratory Room



Basement Storage

# Exhibit B (Cont.)

## **Current Tracer Office Building Photographs <u>After</u> Renovation**













## Exhibit B (Cont.)

## **Current Tracer Office Building Photographs <u>After</u> Renovation**