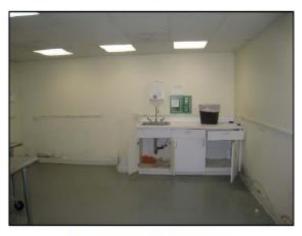

### Interior Photographs of Office Building <u>Prior to</u> Renovation

Typical Laboratory Room

Typical Laboratory Room

Full Bathroom

Open Basement Area

Basement Laboratory Room

Basement Storage