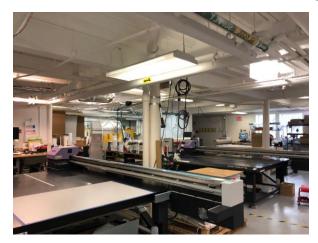

### Exhibit B (Cont.)

### Interior Photographs of Office Building <u>Prior to</u> Renovation

Typical Laboratory Room

Typical Laboratory Room

Full Bathroom

Open Basement Area

Basement Laboratory Room

Basement Storage