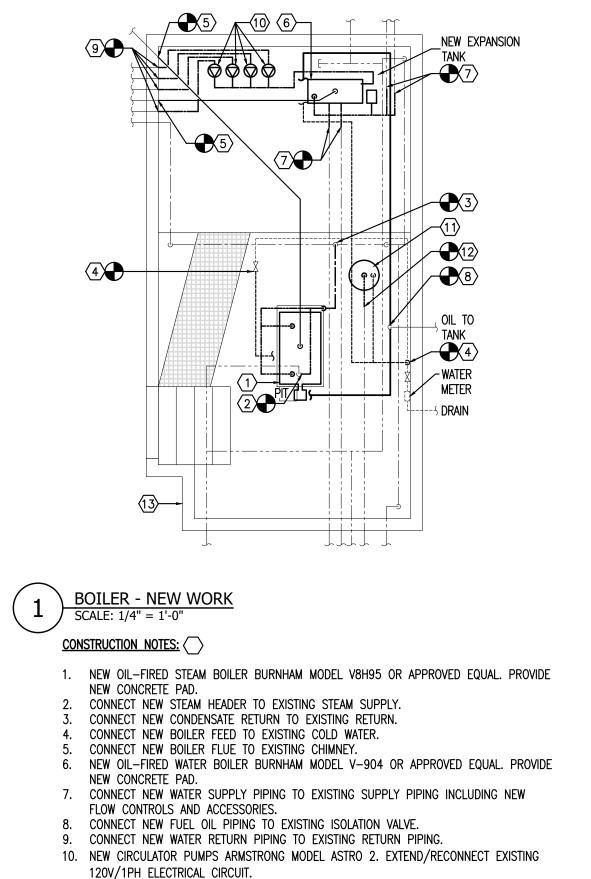

- 11. NEW ELECTRIC DOMESTIC WATER HEATER, RHEEM MODEL PROE38 S2 RH95 B. 38 GALLONS NOMINAL CAPACITY. EXTEND/RECONNECT EXISTING 240V/1PH ELECTRICAL CIRCUIT.
- 12. CONNECT NEW DOMESTIC HOT WATER PIPING TO EXISTING DOMESTIC HOT WATER SUPPLY TO THE BUILDING.
- 13. RELOCATE AMBIENT AIR SENSOR OUTSIDE OF MECHANICAL ROOM.