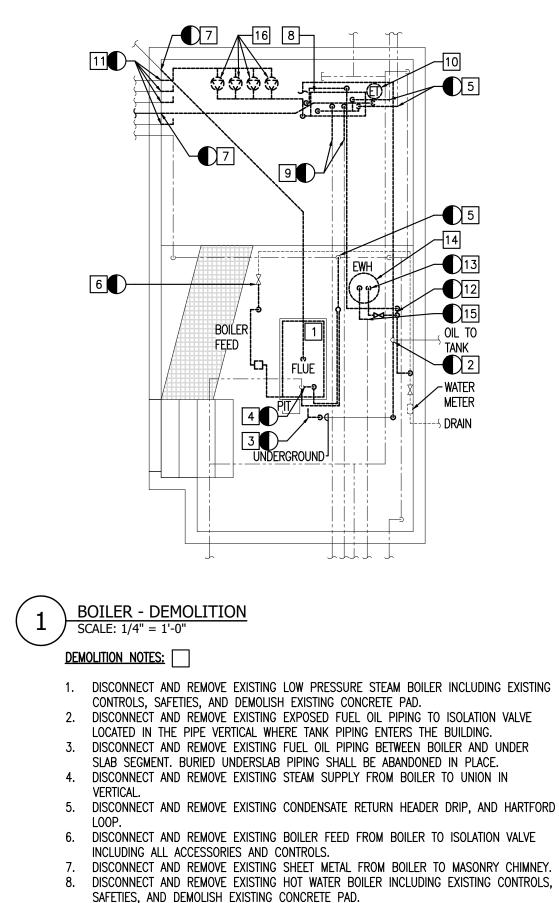

9. DISCONNECT AND REMOVE EXISTING HOT WATER SUPPLY PIPING FROM BOILER TO POINT INDICATED, INCLUDING FLOW CONTROL VALVE.

- 10. DISCONNECT AND REMOVE EXISTING EXPANSION TANK.
- 11. DISCONNECT AND REMOVE EXISTING HOT WATER RETURN PIPING FROM BOILER TO POINT INDICATED, INCLUDING ISOLATION VALVES AND PUMPS. DISCONNECT AND REMOVE ELECTRIC WIRING FROM PUMPS BACK TO PANEL.
- 12. DISCONNECT AND REMOVE EXISTING BOILER FEED BACK TO WATER MAIN.
- 13. DISCONNECT AND REMOVE EXISTING WATER FEED TO WATER HEATER BACK TO WATER MAIN.
- 14. DISCONNECT AND REMOVE EXISTING ELECTRIC WATER HEATER. RETAIN EXISTING ELECTRICAL CIRCUIT FOR CONNECTION TO NEW HOT WATER HEATER.
- 15. DISCONNECT AND REMOVE EXISTING DOMESTIC HOT WATER FROM WATER HEATER TO POINT INDICATED.
- 16. DISCONNECT AND REMOVE EXISTING CIRCULATOR PUMPS. RETAIN EXISTING ELECTRICAL CIRCUIT FOR CONNECTION TO NEW PUMPS.