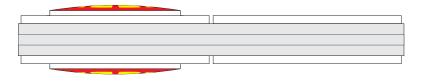

## NEW 4x8 RVI Evolution GM Monument Sign

Top View

Base is Existing

Cabinet Elevation
Scale: 1/2" = 1'

Side View

(903) 589-2100 • Fax (903) 589-2101

R1: Changed Diesel pricer to VC. 06.11.2021 sRambin
R2: Moved VC below VPower. 06.15.2021 sRambin