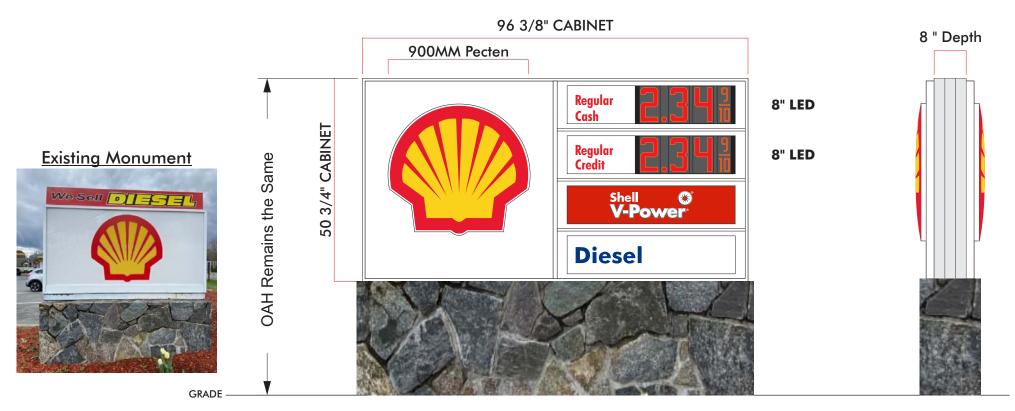

## NEW 4x8 RVI Evolution GM Monument Sign

Top View

Base is Existing

Cabinet Elevation
Scale: 1/2" = 1'

Side View

(903) 589-2100 • Fax (903) 589-2101

R1: Changed Diesel pricer to VC. 06.11.2021 sRambin
R2: Moved VC below VPower. 06.15.2021 sRambin

Project / Location:

Shell
RVI Evolution
GLOBAL
930 East Main Street
Shrub Oak, New York

This original drawing is provided as part of a planned project and is not to be exhibited, copied or reproduced without the written permission of Federal Heath Sign Company, LLC or its authorized appears 2009.