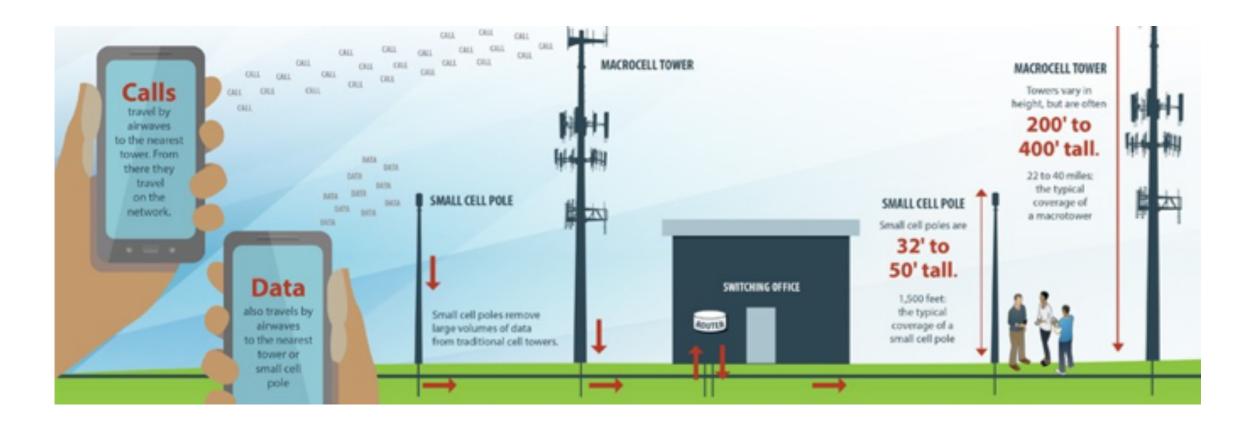

### Wireless Network Planning

MACRO AND SMALL WIRELESS FACILITIES

Northern Westchester County Wireless Infrastructure Study

Wireless Infrastructure Study Mapping Examples