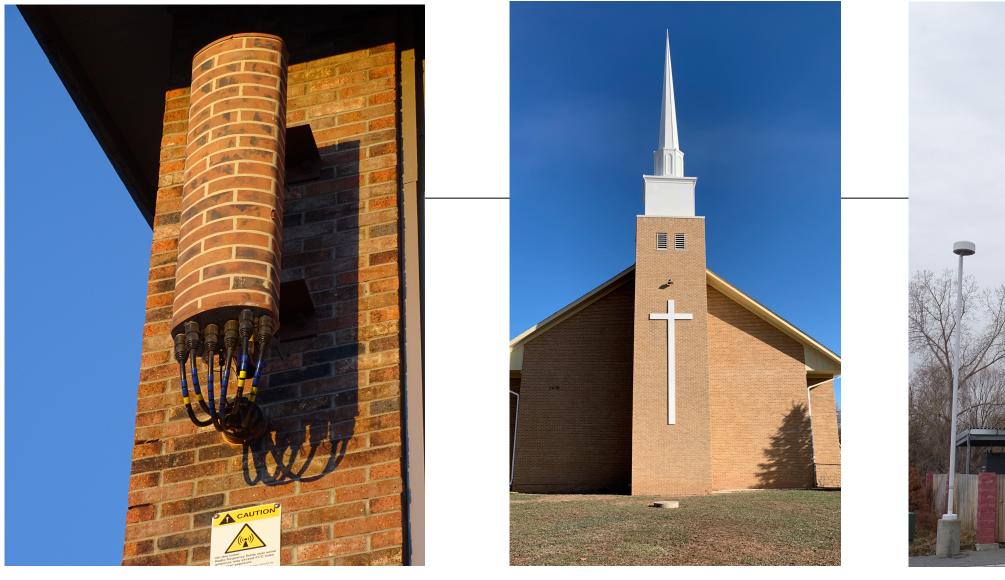

#### Concealed and Semi-Concealed Small Wireless Facilities

Concealed and Semi-Concealed Macro Wireless Facilities