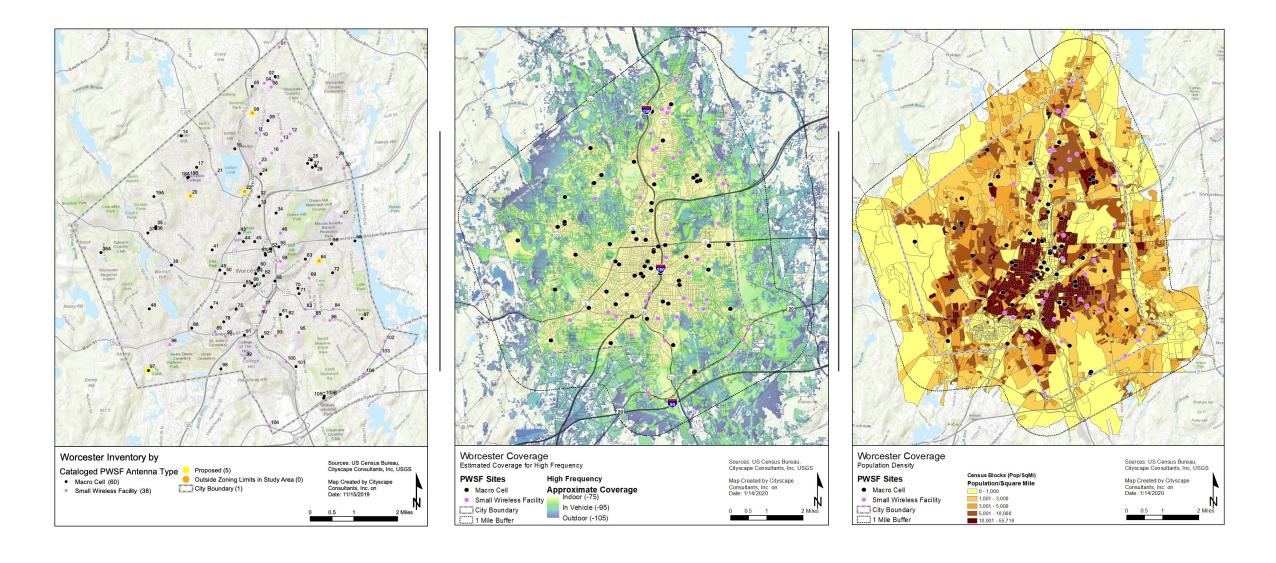

### Wireless Network Planning

MACRO AND SMALL WIRELESS FACILITIES

Northern Westchester County Wireless Infrastructure Study

Wireless Infrastructure Study Mapping Examples