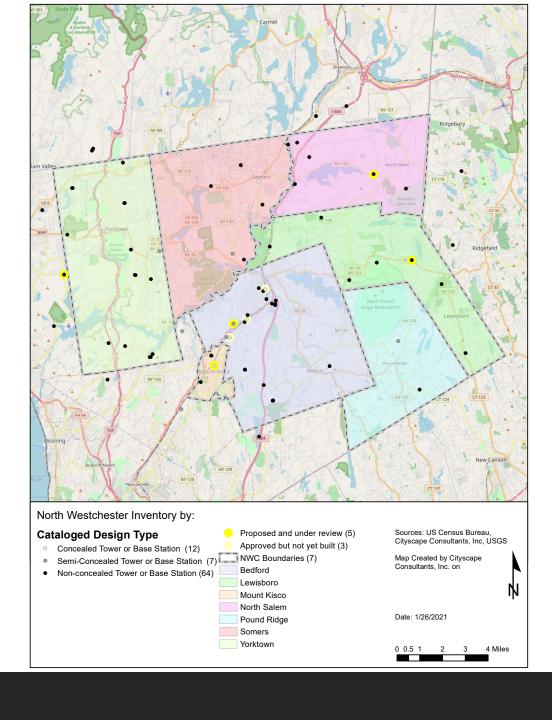

#### Cooperative Wireless Telecommunications Infrastructure Master Plan

NORTHERN WESTCHESTER COUNTY
JANUARY 27, 2021







# Introductions

#### CityScape Consultants, Inc.



Exclusively Serving Government Clientele Nationwide since 1997





Experts in Federal Statutory, Decisional & Regulatory Law



Assists Local Governments with the Complexities of Wireless Communications



### Wireless Network Planning

MACRO AND SMALL WIRELESS FACILITIES

Northern Westchester County Wireless Infrastructure Study





Wireless Infrastructure Study Mapping Examples

#### Draft Inventory Structure Type



#### Draft Inventory PWSF Antenna Type



#### Draft Inventory Location



#### Draft Inventory Design Type











#### Concealed and Semi-Concealed Small Wireless Facilities





Concealed and Semi-Concealed Macro Wireless Facilities



## Questions