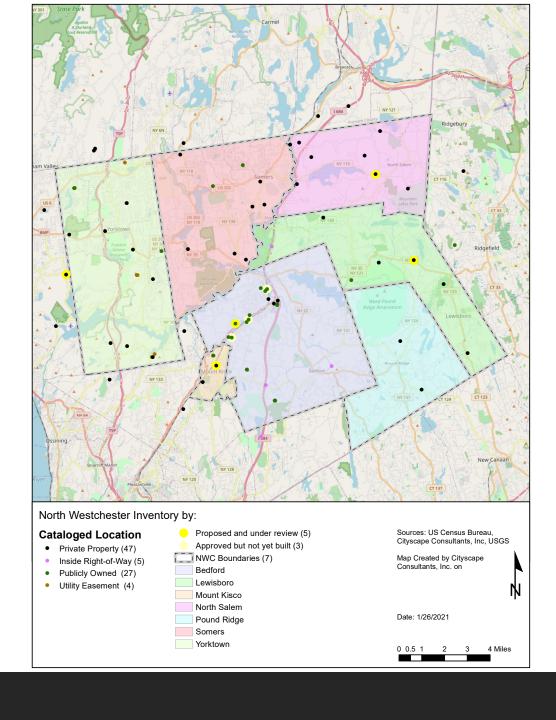

#### Cooperative Wireless Telecommunications Infrastructure Master Plan

NORTHERN WESTCHESTER COUNTY
JANUARY 27, 2021







# Introductions

#### CityScape Consultants, Inc.



Exclusively Serving Government Clientele Nationwide since 1997





Experts in Federal Statutory, Decisional & Regulatory Law



Assists Local Governments with the Complexities of Wireless Communications



### Wireless Network Planning

MACRO AND SMALL WIRELESS FACILITIES

Northern Westchester County Wireless Infrastructure Study





Wireless Infrastructure Study Mapping Examples

#### Draft Inventory Structure Type



#### Draft Inventory PWSF Antenna Type



#### Draft Inventory Location



#### Draft Inventory Design Type











#### Concealed and Semi-Concealed Small Wireless Facilities





Concealed and Semi-Concealed Macro Wireless Facilities



## Questions