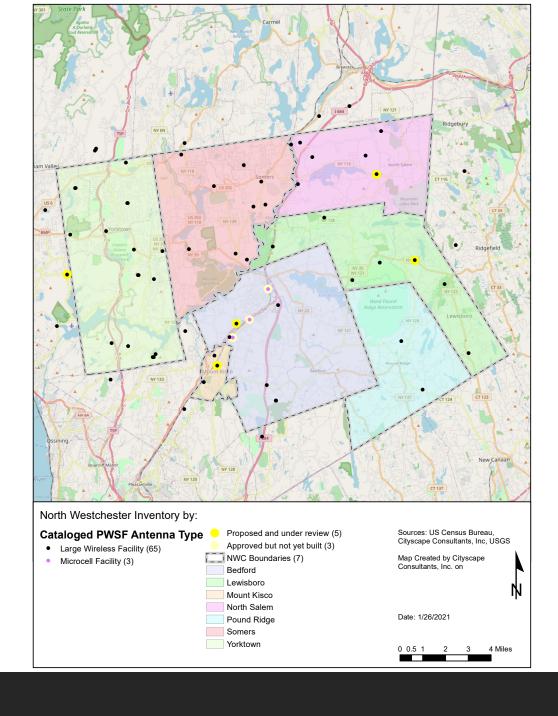

#### Cooperative Wireless Telecommunications Infrastructure Master Plan

NORTHERN WESTCHESTER COUNTY
JANUARY 27, 2021







# Introductions

#### CityScape Consultants, Inc.



Exclusively Serving Government Clientele Nationwide since 1997





Experts in Federal Statutory, Decisional & Regulatory Law



Assists Local Governments with the Complexities of Wireless Communications



### Wireless Network Planning

MACRO AND SMALL WIRELESS FACILITIES

Northern Westchester County Wireless Infrastructure Study





Wireless Infrastructure Study Mapping Examples

#### Draft Inventory Structure Type



#### Draft Inventory PWSF Antenna Type



#### Draft Inventory Location



#### Draft Inventory Design Type











#### Concealed and Semi-Concealed Small Wireless Facilities





Concealed and Semi-Concealed Macro Wireless Facilities



## Questions