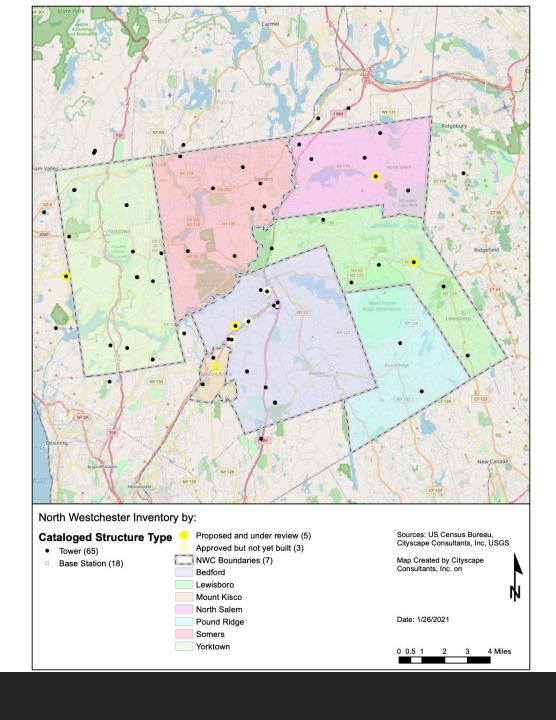

### Wireless Network Planning

MACRO AND SMALL WIRELESS FACILITIES

Northern Westchester County Wireless Infrastructure Study

Wireless Infrastructure Study Mapping Examples

#### Draft Inventory Structure Type