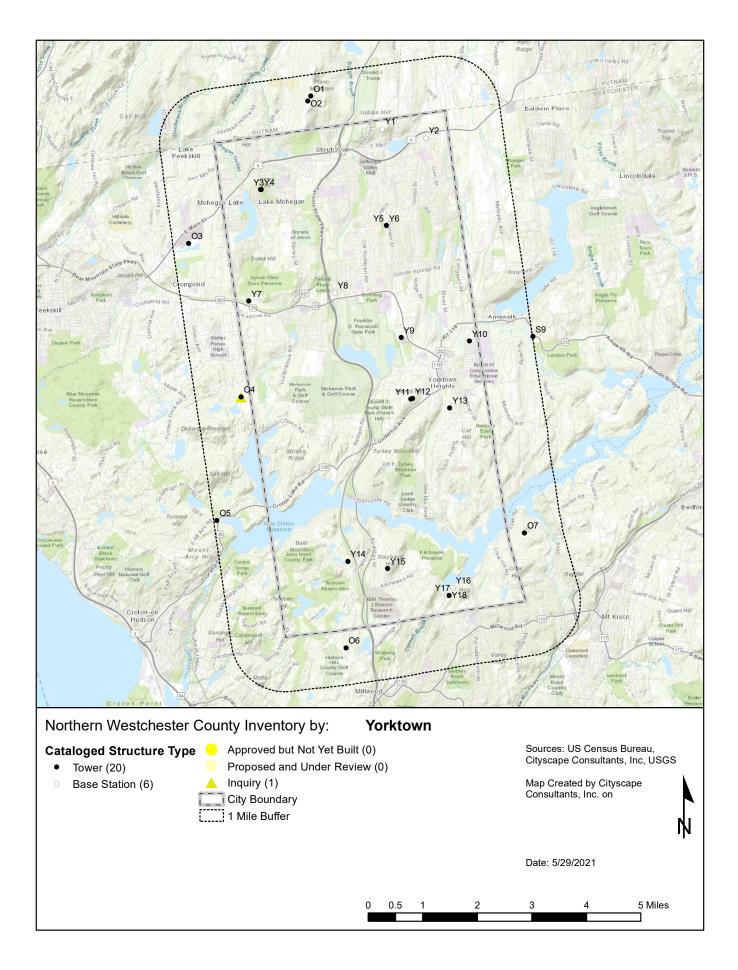

#### **Representation**

The infrastructure is listed in numeric order and shown on the map. Colored dots along with site numbers represent the cataloged structure types of wireless infrastructure as follows:

The following wireless infrastructure inventory includes a photograph and vicinity map of each tower tower or base station, along with detailed information from all data as referenced.

The designated study area includes the Town of Yorktown and a one mile radius surrounding the Town and includes towers and base stations that provide services to the Town. The facilities within the Yorktown zoning jurisdiction are referenced with the letter Y preceding the site number.