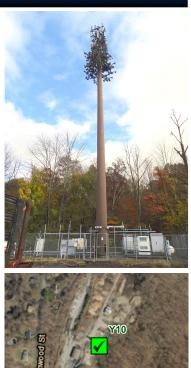

#### Yorktown

Yorktown

| STRUCTURE TYPE:     | Base Station                     |          |
|---------------------|----------------------------------|----------|
| FACILITY TYPE:      | High Tension Tower               |          |
| ANTENNA TYPE:       | Macro Cell                       |          |
| DESIGN TYPE:        | Non-Concealed                    |          |
| FACILITY OWNER/ID:  |                                  |          |
| FACILITY SITE NAME: |                                  |          |
| SERVICE PROVIDERS:  | T-Mobile                         |          |
| FCC ASR:            |                                  |          |
| HEIGHT:             | 110'                             |          |
| LOCATION:           | Utility Easement                 | Y10      |
| LATITUDE/LONGITUDE: | 41.213825, -73.781286            | Erature  |
| PARCEL ID:          | 70.11-1-17                       | 2 Jane   |
| ZONING:             | R1-200 Single-Family Residential |          |
| NOTES:              |                                  | 3118 . A |